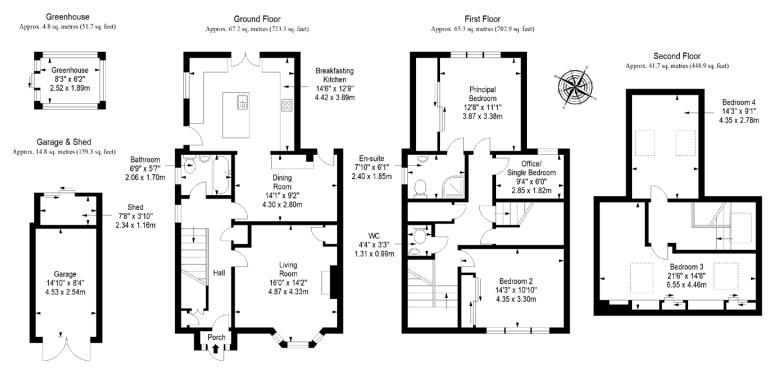

## Floorplan

Total area: approx. 193.8 sq. metres (2086.1 sq. feet)

davidtodd@kwuk.com www.kwuk.com

DISCLAIMER: These particulars are intended to give a fair description of the property but their accuracy cannot be guaranteed, and they do not constitute or form part of an offer of contract. Intending purchasers must rely on their own inspection of the property. None of the above appliances/services have been tested by ourselves. We recommend purchasers arrange for a qualified person to check all appliances/services before legal commitment. Whilst every attempt has been made to ensure the accuracy of the floorplan contained here, measurements of doors, windows, rooms and any other items are approximate and no responsibility is taken for any error, omission, or misstatement. This plan is for illustrative purposes only and should be used as such by any prospective purchaser.