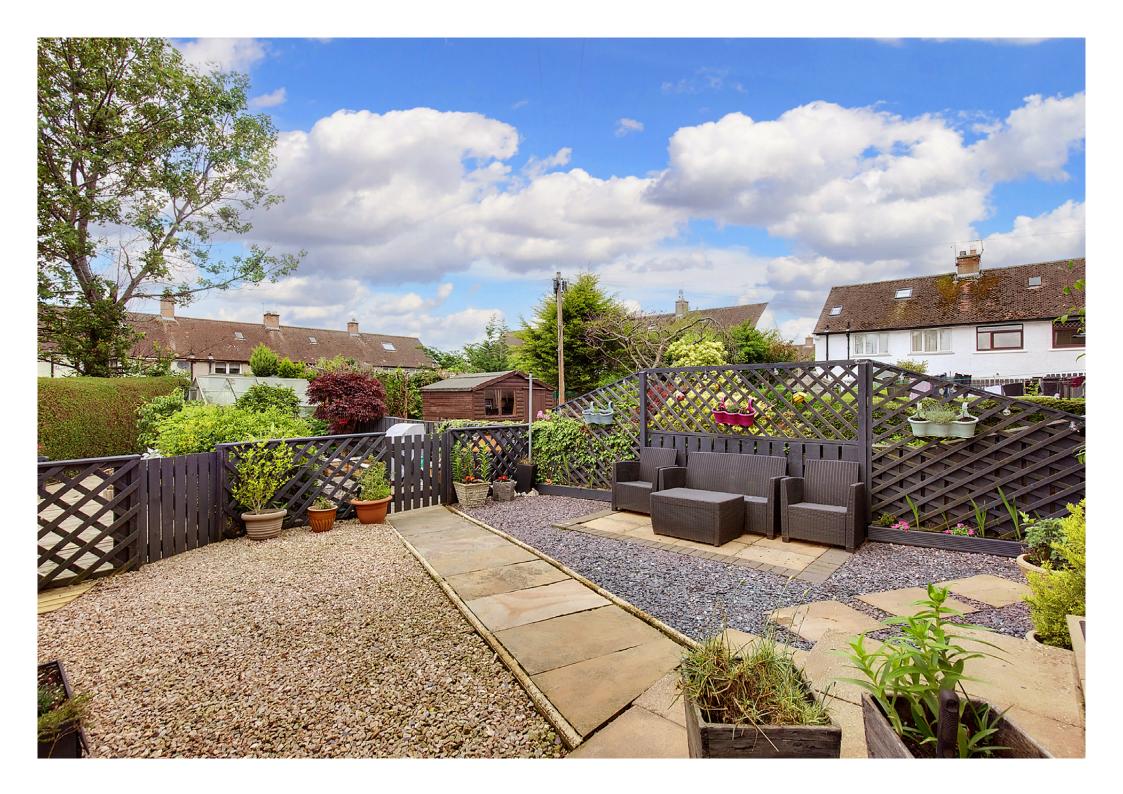

#### Features

- End-terrace house in Prestonpans
- Immacualte, stylish interiors and tasteful décor
- Entrance porch and hall with storage
- Elegant, south-facing living room
- Open-plan dining room and contemporary breakfasting kitchen
- Four double bedrooms (three with built-in wardrobes)
- One single bedroom/home office
- One en-suite shower room
- Family bathroom and separate WC
- Low-maintenance front and rear gardens
- Single garage and multi-car driveway
- Gas central heating and double glazing
  - EPC Rating C