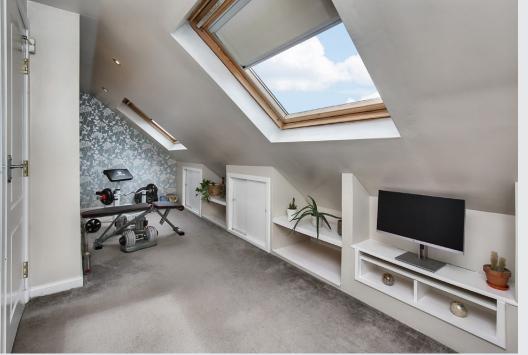

#### Features

- End-terrace house in Prestonpans
- Immacualte, stylish interiors and tasteful décor
- Entrance porch and hall with storage
- Elegant, south-facing living room
- Open-plan dining room and contemporary breakfasting kitchen
- Four double bedrooms (three with built-in wardrobes)
- One single bedroom/home office
- One en-suite shower room
- Family bathroom and separate WC
- Low-maintenance front and rear gardens
- Single garage and multi-car driveway
- Gas central heating and double glazing
  - EPC Rating C

"Elegant, south-facing living room and an open-plan dining room and contemporary breakfasting kitchen"

"Four double bedrooms, one single bedroom/home office, an en-suite shower room and a family bathroom"