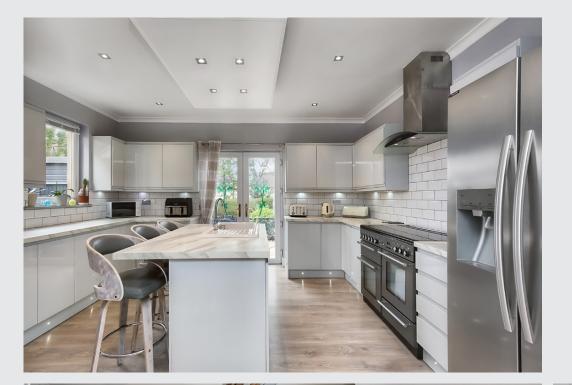

### Property Summary

Stylishly presented with attractive, contemporary interiors, this five-bedroom, two-bathroom end-terrace house enjoys spacious living areas and is situated on an established residential street in Prestonpans. The house is sure to appeal to families and lies within easy reach of all Prestonpans has to offer, such as a selection of shops, schools at primary and secondary levels, transport links including bus services and the train station, and scenic outdoor spaces, including the beach.

#### Features

- End-terrace house in Prestonpans
- Immacualte, stylish interiors and tasteful décor
- Entrance porch and hall with storage
- Elegant, south-facing living room
- Open-plan dining room and contemporary breakfasting kitchen
- Four double bedrooms (three with built-in wardrobes)
- One single bedroom/home office
- One en-suite shower room
- Family bathroom and separate WC
- Low-maintenance front and rear gardens
- Single garage and multi-car driveway
- Gas central heating and double glazing
  - EPC Rating C