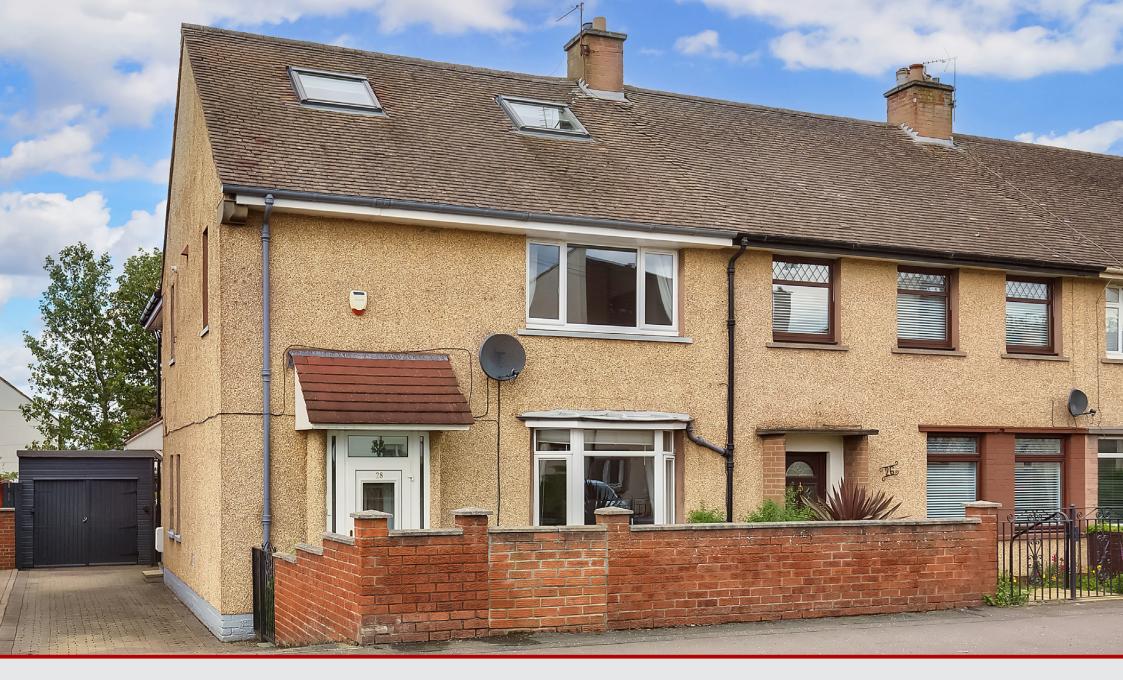

## 28 South Grange Avenue Prestonpans, East Lothian, EH32 9LT

### Property Summary

Stylishly presented with attractive, contemporary interiors, this five-bedroom, two-bathroom end-terrace house enjoys spacious living areas and is situated on an established residential street in Prestonpans. The house is sure to appeal to families and lies within easy reach of all Prestonpans has to offer, such as a selection of shops, schools at primary and secondary levels, transport links including bus services and the train station, and scenic outdoor spaces, including the beach.

#### Features

- End-terrace house in Prestonpans
- Immacualte, stylish interiors and tasteful décor
- Entrance porch and hall with storage
- Elegant, south-facing living room
- Open-plan dining room and contemporary breakfasting kitchen
- Four double bedrooms (three with built-in wardrobes)
- One single bedroom/home office
- One en-suite shower room
- Family bathroom and separate WC
- Low-maintenance front and rear gardens
- Single garage and multi-car driveway
- Gas central heating and double glazing
  - EPC Rating C