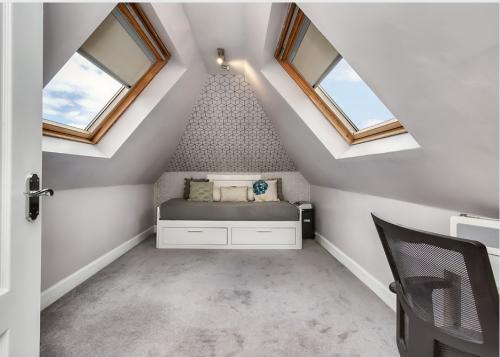

#### Features

- End-terrace house in Prestonpans
- Immacualte, stylish interiors and tasteful décor
- Entrance porch and hall with storage
- Elegant, south-facing living room
- Open-plan dining room and contemporary breakfasting kitchen
- Four double bedrooms (three with built-in wardrobes)
- One single bedroom/home office
- One en-suite shower room
- Family bathroom and separate WC
- Low-maintenance front and rear gardens
- Single garage and multi-car driveway
- Gas central heating and double glazing
  - EPC Rating C

"Elegant, south-facing living room and an open-plan dining room and contemporary breakfasting kitchen"

"Four double bedrooms, one single bedroom/home office, an en-suite shower room and a family bathroom"