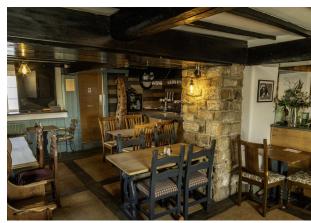

#### Description

The property is a well presented detached stone built property under a pitched slate covered roof. Single storey elevations to the rear.

The rear courtyard has planning and a part constructed large kitchen extension. This will not be completed by the sellers and offers any new operator the potential to increase the food trade from the pub.

#### Accommodation

The accommodation comprises the following areas: Ground floor bar area comprising 32 covers, with a range of free standing tables and chairs, with central bar servery, leading to the designated dining area offering 20 covers max. Fully equipped catering kitchen and ladies and gents w/c's The first floor has a self contained 2 bedroom flat, with kitchen, living room and bathroom.