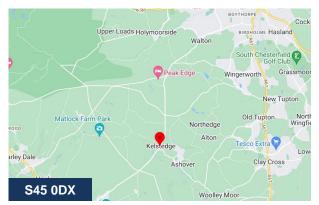

#### Location

Kelstedge is ideally situated and close to the nearby village of Ashover and conveniently located for the towns of Matlock and Chesterfield by the A632.

The cities of Sheffield, Nottingham, and Derby are within commuting distance.