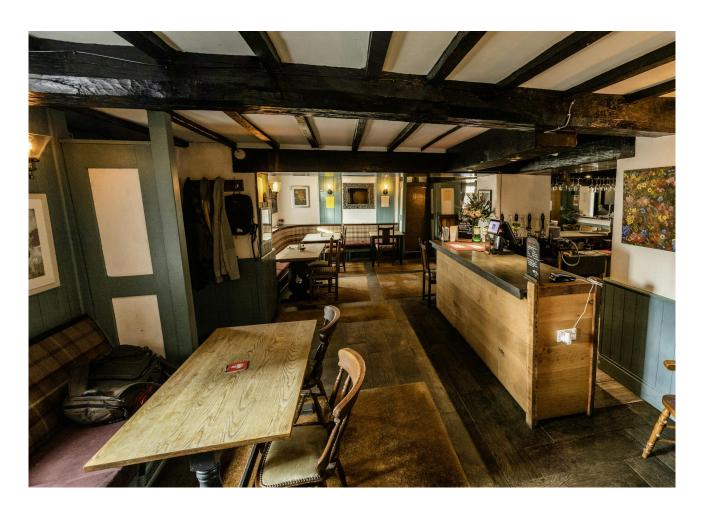

#### Description

The property is a well presented detached stone built property under a pitched slate covered roof. Single storey elevations to the rear.

The rear courtyard has planning and a part constructed large kitchen extension. This will not be completed by the sellers and offers any new operator the potential to increase the food trade from the pub.

#### Accommodation

The accommodation comprises the following areas: Ground floor bar area comprising 32 covers, with a range of free standing tables and chairs, with central bar servery, leading to the designated dining area offering 20 covers max. Fully equipped catering kitchen and ladies and gents w/c's The first floor has a self contained 2 bedroom flat, with kitchen, living room and bathroom.