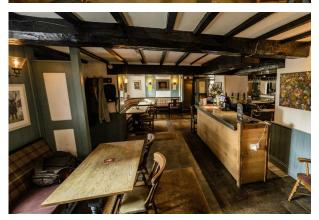

#### Accommodation

The accommodation comprises the following areas: Ground floor bar area comprising 32 covers, with a range of free standing tables and chairs, with central bar servery, leading to the designated dining area offering 20 covers max. Fully equipped catering kitchen and ladies and gents w/c's The first floor has a self contained 2 bedroom flat, with kitchen, living room and bathroom.