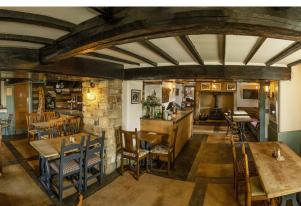

#### Accommodation

The accommodation comprises the following areas: Ground floor bar area comprising 32 covers, with a range of free standing tables and chairs, with central bar servery, leading to the designated dining area offering 20 covers max. Fully equipped catering kitchen and ladies and gents w/c's The first floor has a self contained 2 bedroom flat, with kitchen, living room and bathroom.