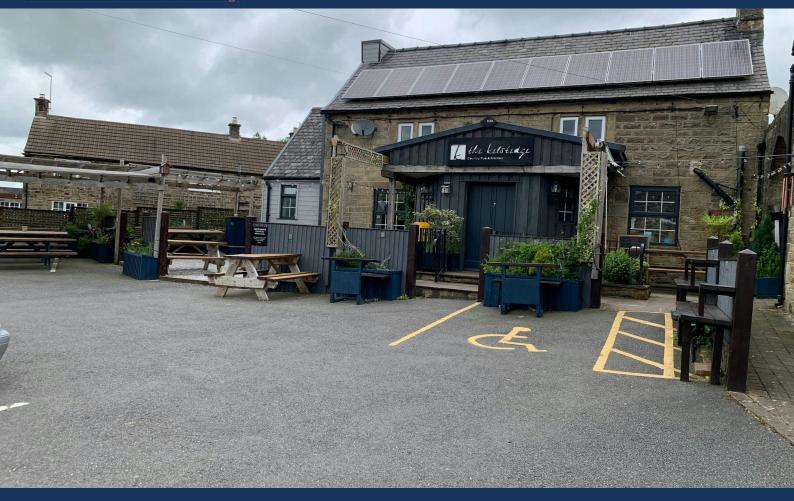

# The Kelstedge Inn

Matlock Road, Kelstedge, Chesterfield, S45 0DX

Well appointed Derbyshire Village public House for sale

Freehold - OIRO £450,000

2,938 sq ft

(272.95 sq m)

- Multiple Ground Floor Trading Areas
- Total of 52 seated covers
- 2 bedroom Flat Well appointed
- Beer patio and Car parking (7)
- Part Finished extension to the rear

#### Description

The property is a well presented detached stone built property under a pitched slate covered roof. Single storey elevations to the rear.

The rear courtyard has planning and a part constructed large kitchen extension. This will not be completed by the sellers and offers any new operator the potential to increase the food trade from the pub.