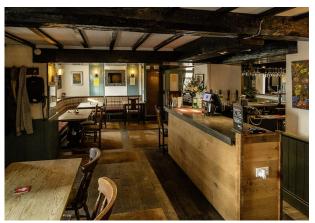

#### Description

The property is a well presented detached stone built property under a pitched slate covered roof. Single storey elevations to the rear.

The rear courtyard has planning and a part constructed large kitchen extension. This will not be completed by the sellers and offers any new operator the potential to increase the food trade from the pub.

#### Accommodation

The accommodation comprises the following areas: Ground floor bar area comprising 32 covers, with a range of free standing tables and chairs, with central bar servery, leading to the designated dining area offering 20 covers max. Fully equipped catering kitchen and ladies and gents w/c's The first floor has a self contained 2 bedroom flat, with kitchen, living room and bathroom.