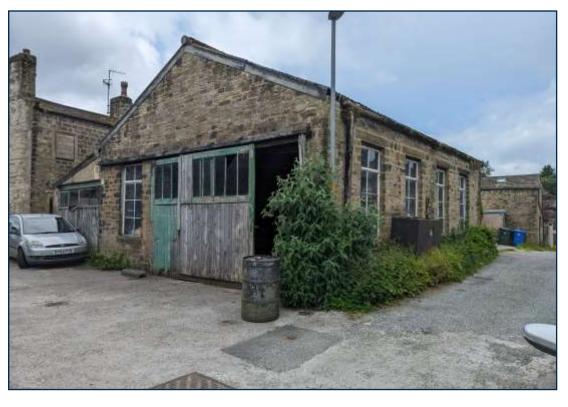

### WORKSHOP/GARAGE

There is a stone built workshop/garage to the rear of the property which has potential for residential development subject to planning approval. Comprising two workshop areas together with a W.C and store as well as parking in a yard area.