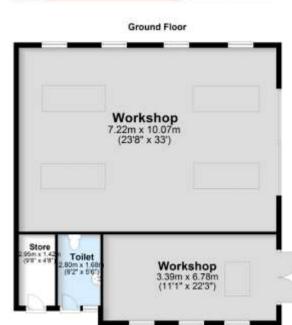

### WORKSHOP/GARAGE

There is a stone built workshop/garage to the rear of the property which has potential for residential development subject to planning approval. Comprising two workshop areas together with a W.C and store as well as parking in a yard area.