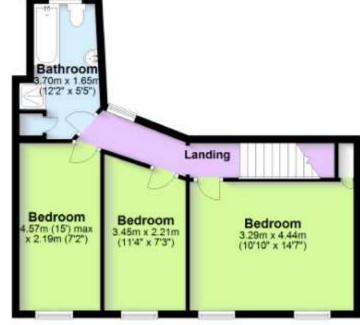

The property briefly comprises:

Entrance Vestibule; Kitchen with access to rear; Living Room, Sitting Room; Stairs to First Floor; Landing; Large Double Bedroom; Two Further Double Bedrooms; House Bathroom with separate Shower. There is a yard area to the rear and side.