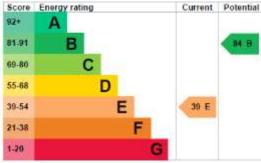

rkshop/garage although the gas supply does not currently extend to the workshop.

## **TENURE**

The property is sold freehold with vacant possession upon completion.

# EPC

The property has an EPC rating of E (39).

### COUNCIL TAX

The property is in Council Tax Band "B". The normal charge for Band "B" properties in Cowling, North Yorkshire for 2024/2025 is £1,789.80.





#### **DIRECTIONS**

The property is located on the main road through Cowling on the right hand side when travelling west on Keighley Road. A For Sale Board will be erected.

#### WHAT3WORDS

///using.huts.innovate

#### VIEWING ARRANGEMENTS

Viewing strictly by appointment with sole selling agents, WBW Surveyors Ltd. Please contact Lisa Bickerton or Michael Beech on 01756 692900.

#### Particulars prepared May 2024









First Floor



wbw

Skipton Auction Mart Gargrave Road Skipton North Yorkshire BD23 1UD Tel: 01756 692 900 www.wbwsurveyors.co.uk

These particulars are issued in good faith but do not constitute representations of fact or form part of any offer or contract. The particulars should be independently verified by prospective buyers or tenants. Neither WBW Surveyors Ltd nor any of its employees or agents has any authority to make or give any representation or warranty whatever in relation to this property.

warranty whatever in relation to this property. **GENERAL:** While we endeavour to make our particulars fair, accurate and reliable, they are only a general guide to the property and, accordingly, if there is any point which is of particular importance to you, please contact the offi