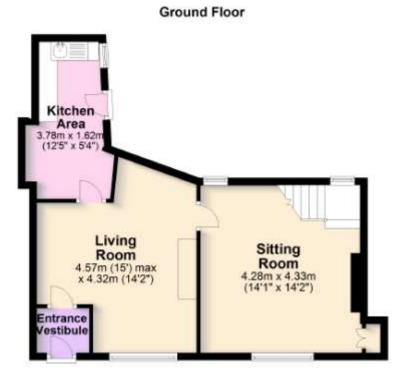

The property briefly comprises:

Entrance Vestibule; Kitchen with access to rear; Living Room, Sitting Room; Stairs to First Floor; Landing; Large Double Bedroom; Two Further Double Bedrooms; House Bathroom with separate Shower. There is a yard area to the rear and side.