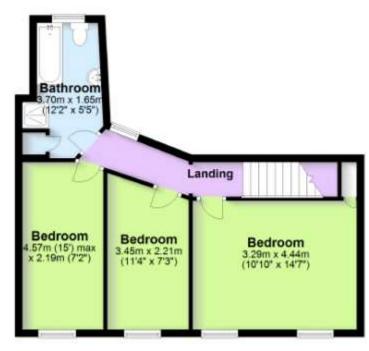

The property briefly comprises:

Entrance Vestibule; Kitchen with access to rear; Living Room, Sitting Room; Stairs to First Floor; Landing; Large Double Bedroom; Two Further Double Bedrooms; House Bathroom with separate Shower. There is a yard area to the rear and side.