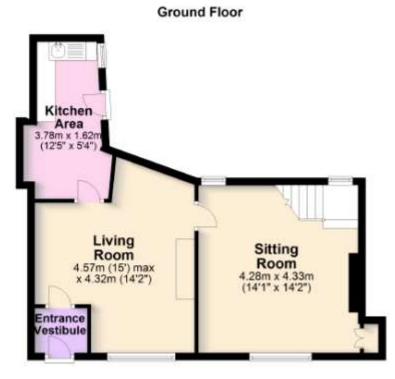

The property briefly comprises:

Entrance Vestibule; Kitchen with access to rear; Living Room, Sitting Room; Stairs to First Floor; Landing; Large Double Bedroom; Two Further Double Bedrooms; House Bathroom with separate Shower. There is a yard area to the rear and side.