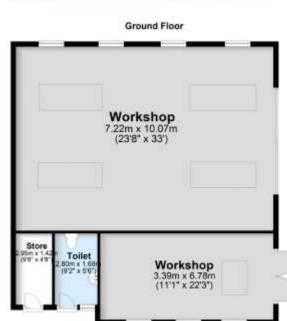

### WORKSHOP/GARAGE

There is a stone built workshop/garage to the rear of the property which has potential for residential development subject to planning approval. Comprising two workshop areas together with a W.C and store as well as parking in a yard area.