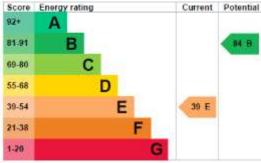

rkshop/garage although the gas supply does not currently extend to the workshop.

## **TENURE**

The property is sold freehold with vacant possession upon completion.

# EPC

The property has an EPC rating of E (39).

### COUNCIL TAX

The property is in Council Tax Band "B". The normal charge for Band "B" properties in Cowling, North Yorkshire for 2024/2025 is £1,789.80.





#### **DIRECTIONS**

The property is located on the main road through Cowling on the right hand side when travelling west on Keighley Road. A For Sale Board will be erected.

#### WHAT3WORDS

///using.huts.innovate

#### VIEWING ARRANGEMENTS

Viewing strictly by appointment with sole selling agents, WBW Surveyors Ltd. Please contact Lisa Bickerton or Michael Beech on 01756 692900.

#### Particulars prepared May 2024









**First Floor** 



wbw

Skipton Auction Mart Gargrave Road Skipton North Yorkshire BD23 1UD Tel: 01756 692 900 www.wbwsurveyors.co.uk

These particulars are issued in good faith but do not constitute representations of fact or form part of any offer or contract. The particulars should be independently verified by prospective buyers or tenants. Neither WBW Surveyors Ltd nor any of its employees or agents has any authority to make or give any representation or warranty whatever in relation to this property.

warranty whatever in relation to this property. **GENERAL:** While we endeavour to make our particulars fair, accurate and reliable, they are only a general guide to the property and, accordingly, if there is any point which is of particular importance to you, please contact the