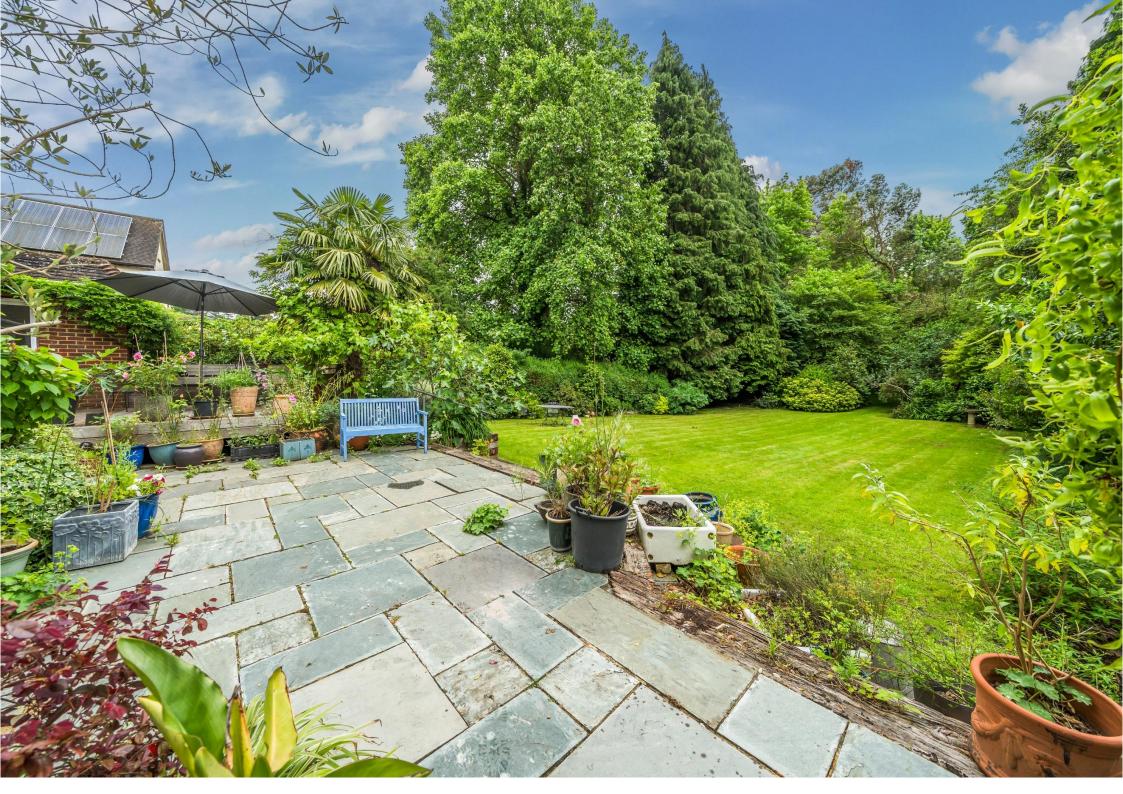

Outside, the property is equally impressive. The front driveway offers off-street parking and leads to a double-length garage, providing ample space for vehicles and storage. The rear of the property reveals mature, secluded gardens, perfect for outdoor activities and relaxation. This delightful residence is offered to the market with NO ONWARD CHAIN, presenting a rare opportunity to acquire a piece of history in a prime location.

## **ACCOMMODATION & SPECIFICATION**

- Charming Period Detached Residence
- Expansive 0.6 Acre Plot
- Custom Mark Wilkinson Kitchen/Breakfast Room
- Three Distinct Reception Rooms
- Five Generously Sized Double Bedrooms
- Two Well Appointed Bathrooms
- Double Length Garage
- ✤ Mature Secluded Rear Garden
- Walking Distance Of Mainline Station
- ✤ NO ONWARD CHAIN