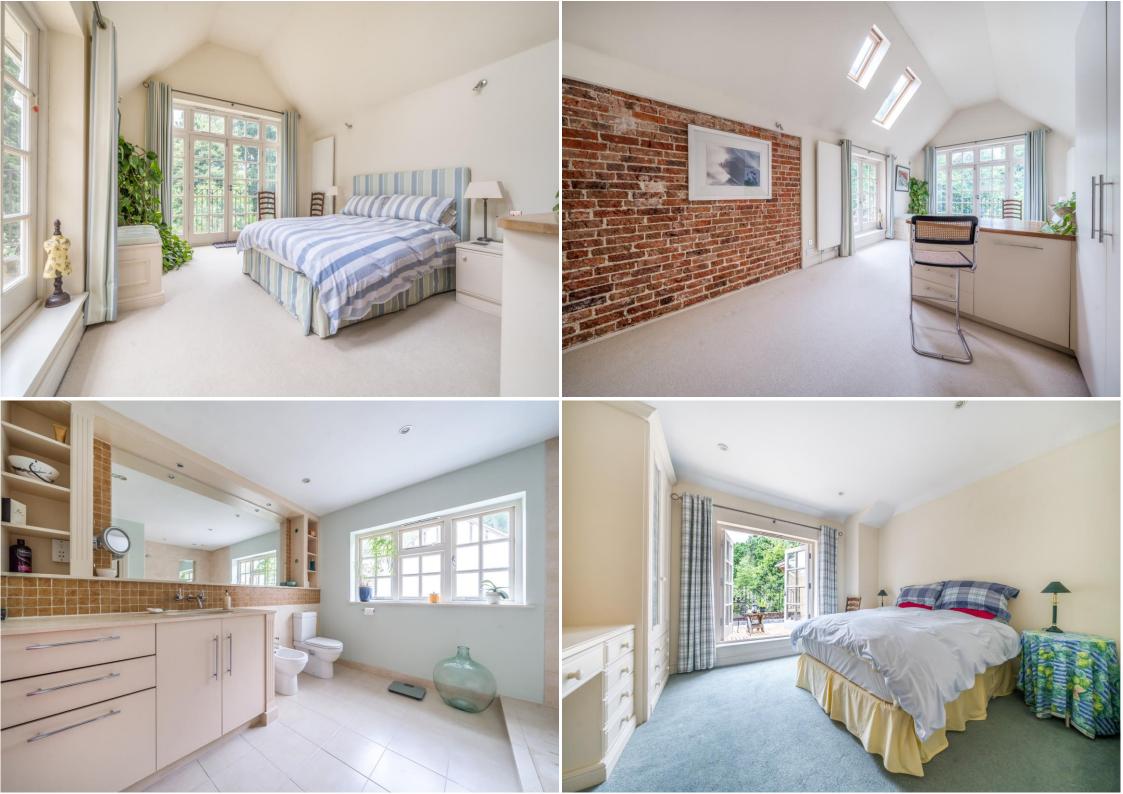

Ascending the stairs to the first floor, you are greeted by five generously sized double bedrooms. The impressive principal bedroom features a vaulted ceiling, an open plan dressing room, a well-appointed en-suite shower room, and double opening doors leading to a balcony with serene views over the rear garden. The additional four bedrooms share a family bathroom, ensuring comfort and convenience for the entire household.

## **ACCOMMODATION & SPECIFICATION**

- Charming Period Detached Residence
- Expansive 0.6 Acre Plot
- Custom Mark Wilkinson Kitchen/Breakfast Room
- Three Distinct Reception Rooms
- Five Generously Sized Double Bedrooms
- Two Well Appointed Bathrooms
- Double Length Garage
- ✤ Mature Secluded Rear Garden
- Walking Distance Of Mainline Station
- ✤ NO ONWARD CHAIN