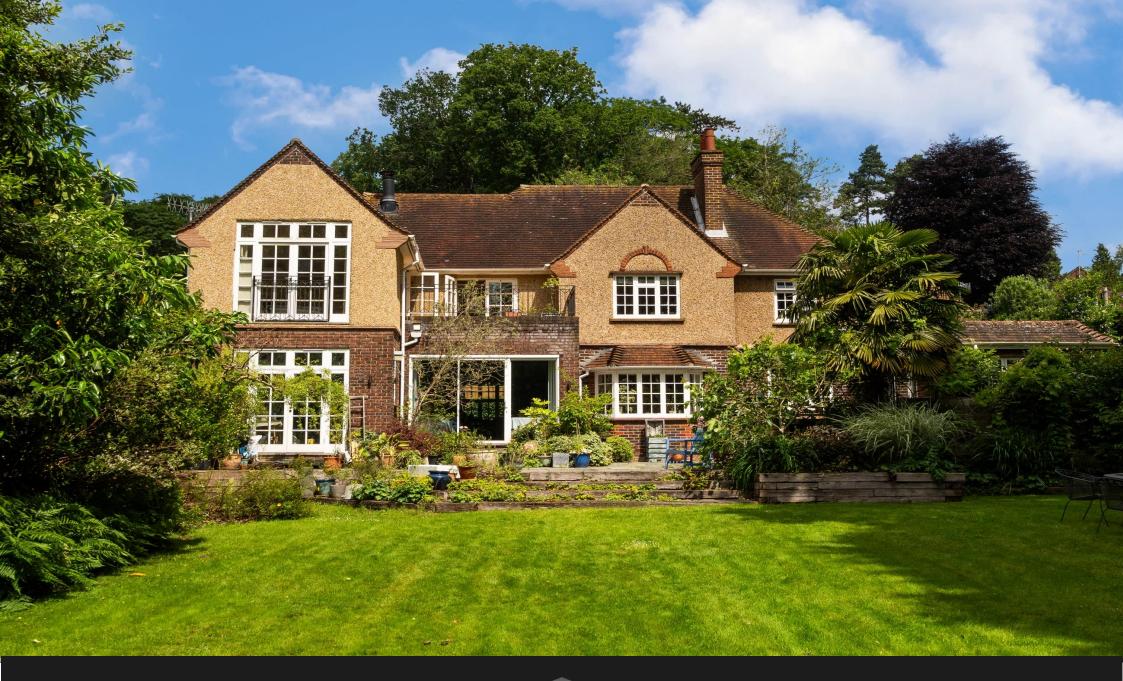

## SOUTH WOKING

White Rose Lane, Woking, Surrey, GU22

An enchanting Period residence nestled within a mature and secluded plot of approximately 0.6 of an acre.

Introducing a charming five double bedroom detached Period family residence, available for the first time in over 40 years. This enchanting home is nestled within a mature and secluded plot of approximately 0.6 of an acre, offering an idyllic retreat just a short walk from Woking Town Centre and its mainline station. The property boasts a meticulously designed Mark Wilkinson bespoke kitchen/breakfast room, a spacious utility room, and a convenient downstairs cloakroom. Three separate reception rooms, including a 33ft double aspect living room, dining room with feature bay window, and a family room with sliding doors to the rear garden, provide ample space for entertaining and family life.

Outside, the property is equally impressive. The front driveway offers off-street parking and leads to a double-length garage, providing ample space for vehicles and storage. The rear of the property reveals mature, secluded gardens, perfect for outdoor activities and relaxation. This delightful residence is offered to the market with NO ONWARD CHAIN, presenting a rare opportunity to acquire a piece of history in a prime location.