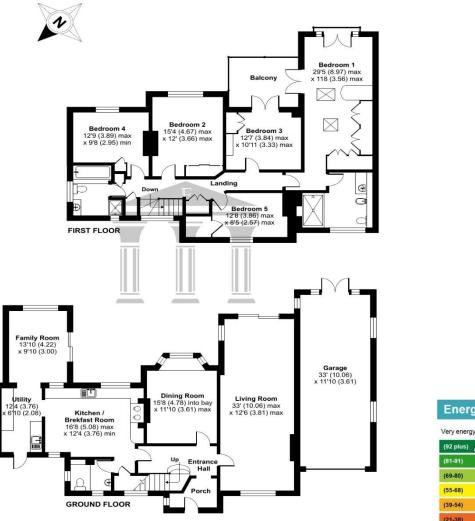

## White Rose Lane, Woking, GU22

Approximate Area = 2995 sq ft / 278.2 sq m (includes garage) For identification only - Not to scale

Floor plan produced in accordance with RICS Property Measurement Standards incorporating International Property Measurement Standards (IPMS2 Residential). © richecom 2024. Produced for Foundations Independent Estate Agents. REF: 1134280