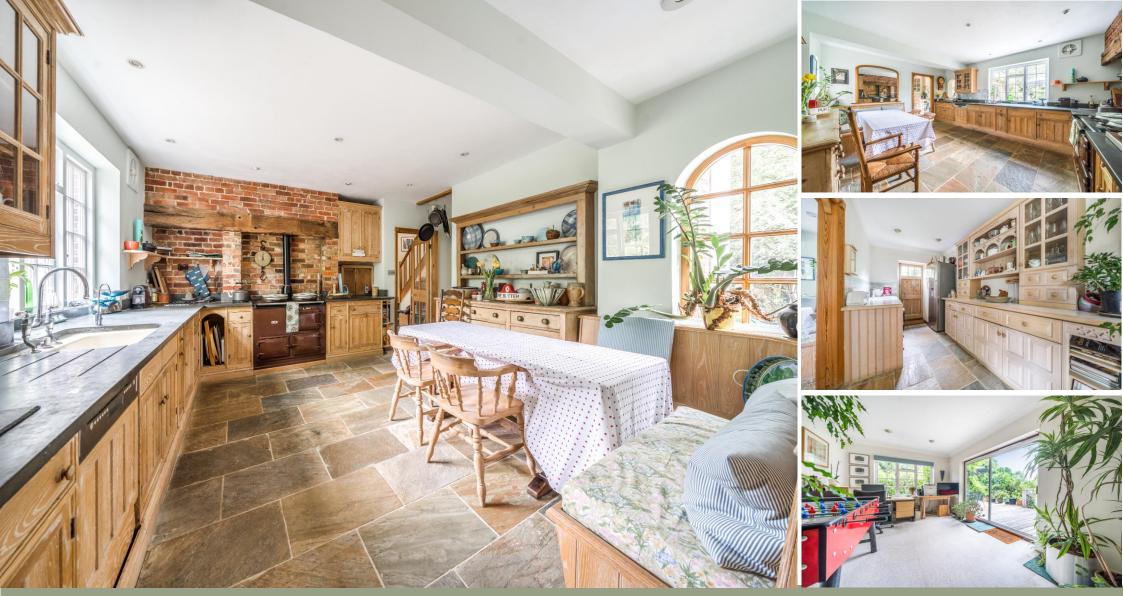

## SOUTH WOKING

White Rose Lane, Woking, Surrey, GU22

An enchanting Period residence nestled within a mature and secluded plot of approximately 0.6 of an acre.

Introducing a charming five double bedroom detached Period family residence, available for the first time in over 40 years. This enchanting home is nestled within a mature and secluded plot of approximately 0.6 of an acre, offering an idyllic retreat just a short walk from Woking Town Centre and its mainline station. The property boasts a meticulously designed Mark Wilkinson bespoke kitchen/breakfast room, a spacious utility room, and a convenient downstairs cloakroom. Three separate reception rooms, including a 33ft double aspect living room, dining room with feature bay window, and a family room with sliding doors to the rear garden, provide ample space for entertaining and family life.