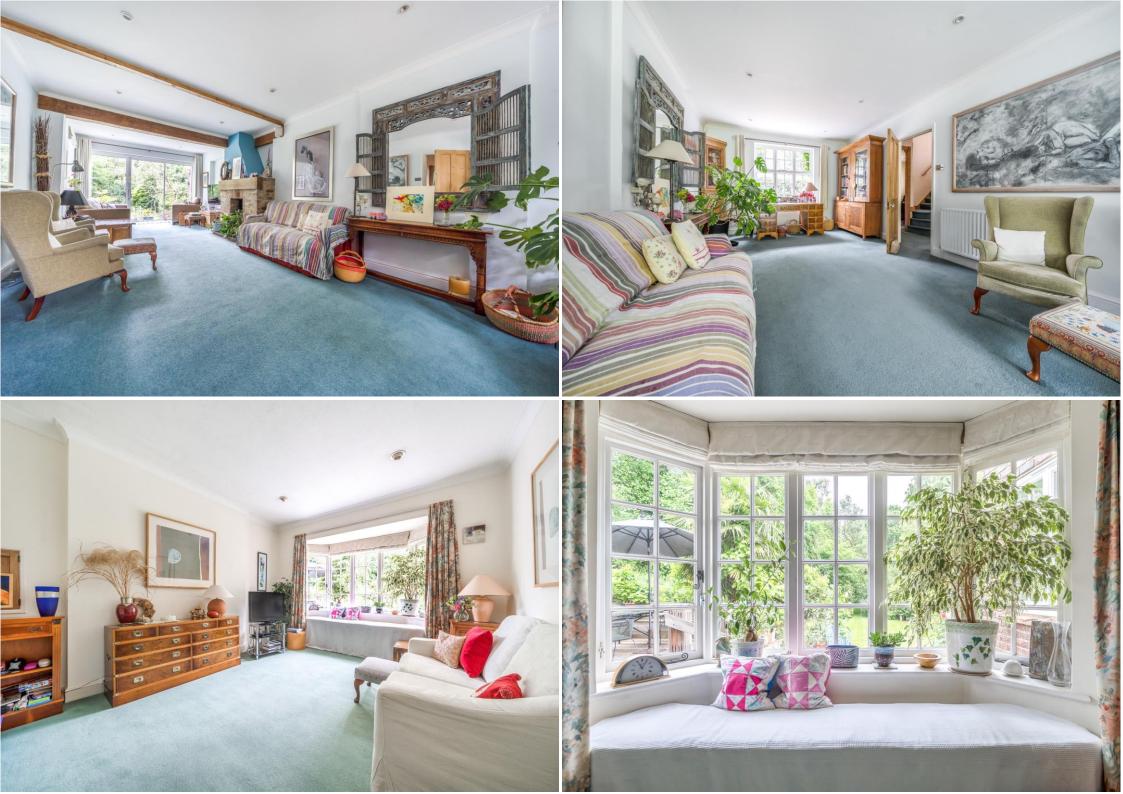

## SOUTH WOKING

White Rose Lane, Woking, Surrey, GU22

An enchanting Period residence nestled within a mature and secluded plot of approximately 0.6 of an acre.

Introducing a charming five double bedroom detached Period family residence, available for the first time in over 40 years. This enchanting home is nestled within a mature and secluded plot of approximately 0.6 of an acre, offering an idyllic retreat just a short walk from Woking Town Centre and its mainline station. The property boasts a meticulously designed Mark Wilkinson bespoke kitchen/breakfast room, a spacious utility room, and a convenient downstairs cloakroom. Three separate reception rooms, including a 33ft double aspect living room, dining room with feature bay window, and a family room with sliding doors to the rear garden, provide ample space for entertaining and family life.