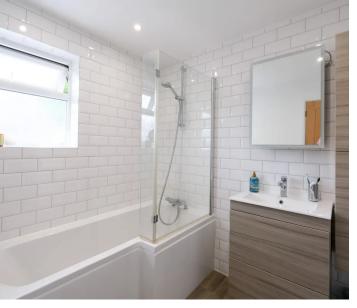

Other improvements include the introduction of new electric radiators controlled by an app so you can control them from wherever you are in the world.

Both bedrooms are doubles and the modern bathroom has a bath - with shower over - so you can relax in the tub at the end of a busy day!

#### Sleeping

Two good size doubles - one with fitted wardrobes. Bathroom with three piece suite co prising bath with shower over, wash hand basin and WC. Part tiled walls.