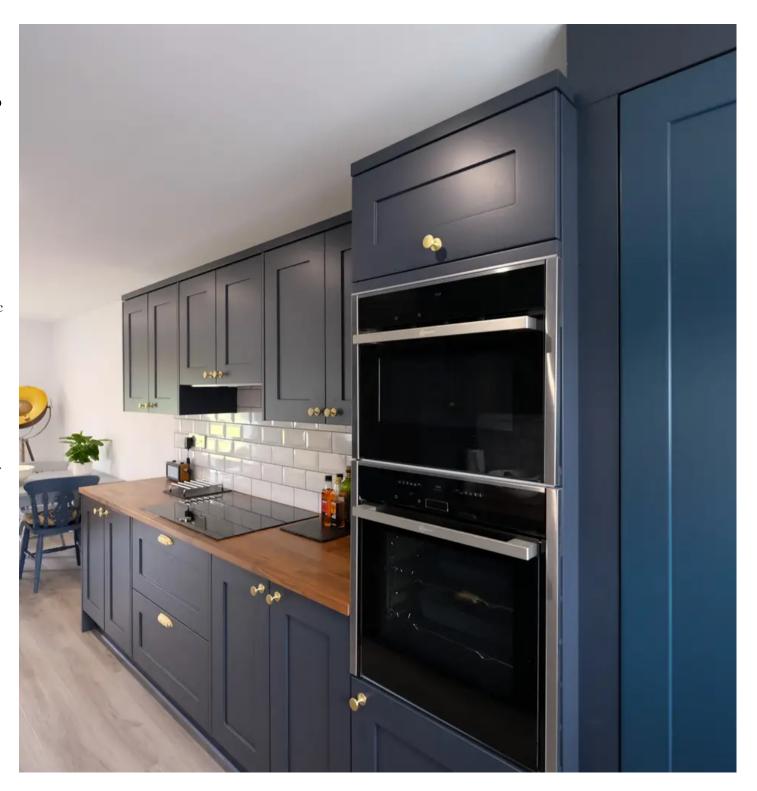

The new kitchen - supplied and fitted by Romerils - is top quality comprising high and low level worktops with integrated appliances including hob, extractor, double oven, fridge/freezer, dishwasher and washing/drying machine.

#### Living

Versatile reception room with so much space for a variety of layouts. New fully fitted kitchen. Windows to front and rear.