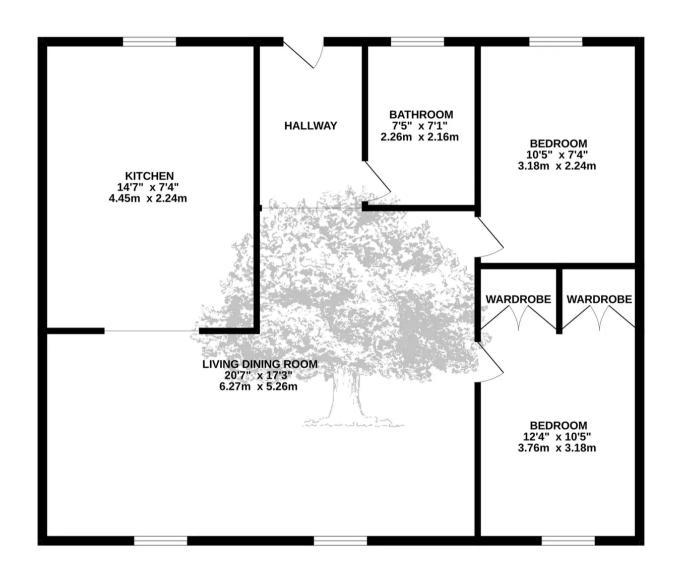

### 4 Elmore La Grande Route De Rozel

A lovely two bedroom apartment in a country setting close to St Martin's village.

Recently updated, the accommodation comprises; twenty foot living/dining room, new kitchen, two double bedrooms and contemporary bathroom.

#### Living

Versatile reception room with so much space for a variety of layouts. New fully fitted kitchen. Windows to front and rear.

#### Sleeping

Two good size doubles - one with fitted wardrobes. Bathroom with three piece suite co prising bath with shower over, wash hand basin and WC. Part tiled walls.

#### Outside

Communal patio to front. Designated parking for one car.

#### Services

All mains. New electric radiators controlled by app installed replacing original gas heating. Gas capped. Service charge of £138 per month covers building insurance, power and general maintenance in the communal areas.

## FIRST FLOOR 780 sq.ft. (72.5 sq.m.) approx.