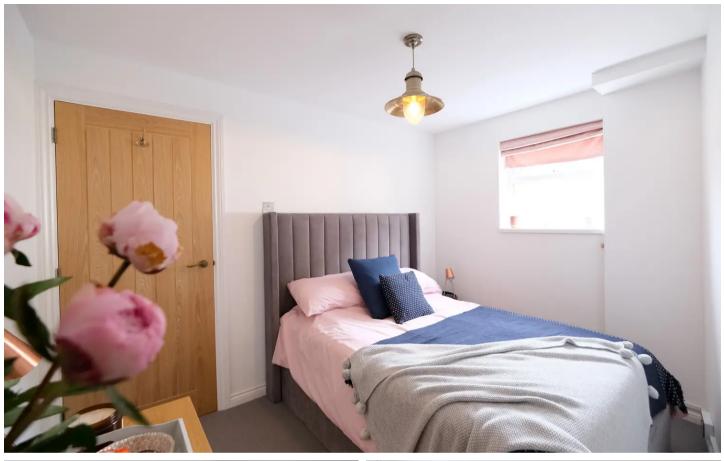

#### Sleeping

Two good size doubles - one with fitted wardrobes. Bathroom with three piece suite co prising bath with shower over, wash hand basin and WC. Part tiled walls.