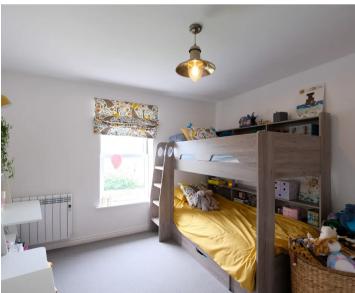

#### Sleeping

Two good size doubles - one with fitted wardrobes. Bathroom with three piece suite co prising bath with shower over, wash hand basin and WC. Part tiled walls.