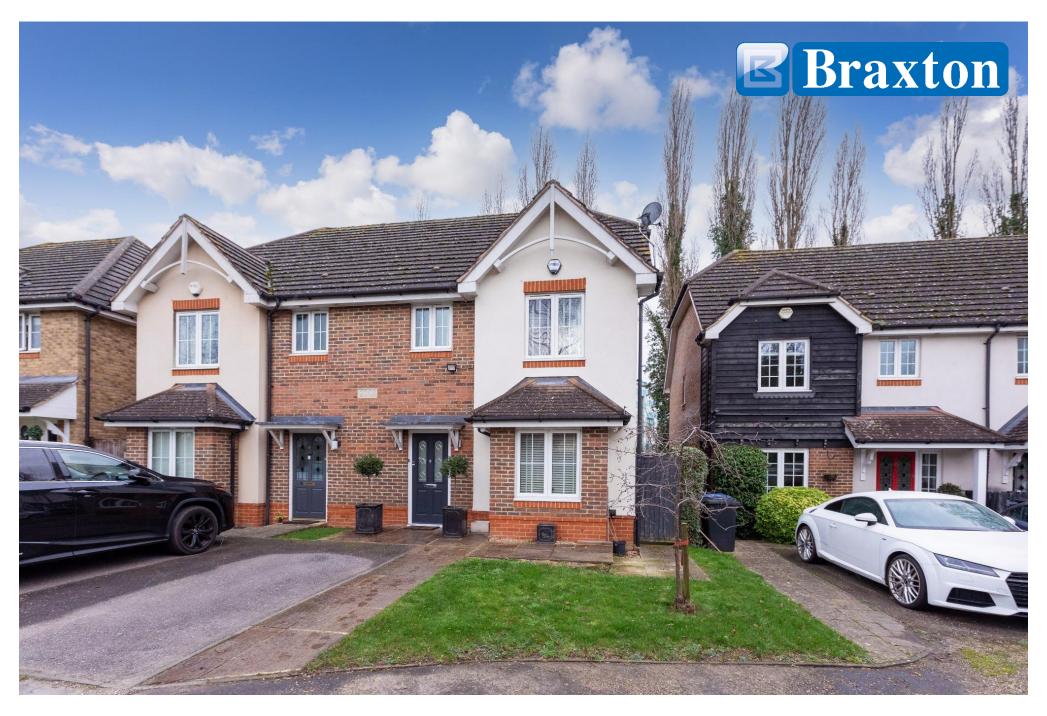

## 9 Beechfield Place, Maidenhead, Berkshire, SL6 4BP

## 9 BEECHFIELD PLACE MAIDENHEAD BERKSHIRE, SL6 4BP

## GUIDE PRICE: £535,000 FREEHOLD

An opportunity to acquire this delightful three bedroom extended family home, occupying a culde-sac position close to local shops and approx one mile from the mainline railway station (Paddington/Elizabeth Line). The property features a stunning kitchen/dining room and an extended living room with bi-fold doors leading out onto the low maintenance rear garden. An internal inspection is most strongly recommended for this property to be truly appreciated.

\*ENTRANCE HALL \*CLOAKROOM \*RE-FITTED KITCHEN/DINING ROOM \*EXTENDED LIVING ROOM \*MAIN BEDROOM WITH EN-SUITE SHOWER ROOM \*TWO FURTHER BEDROOMS \*FAMILY BATHROOM \*ENCLOSED LOW-MAINTENANCE REAR GARDEN \*DRIVEWAY PARKING \*NEW GAS FIRED BOILER \*CONVENIENT FOR TOWN & RAILWAY STATION \*EPC RATING C \*COUNCIL TAX BAND E