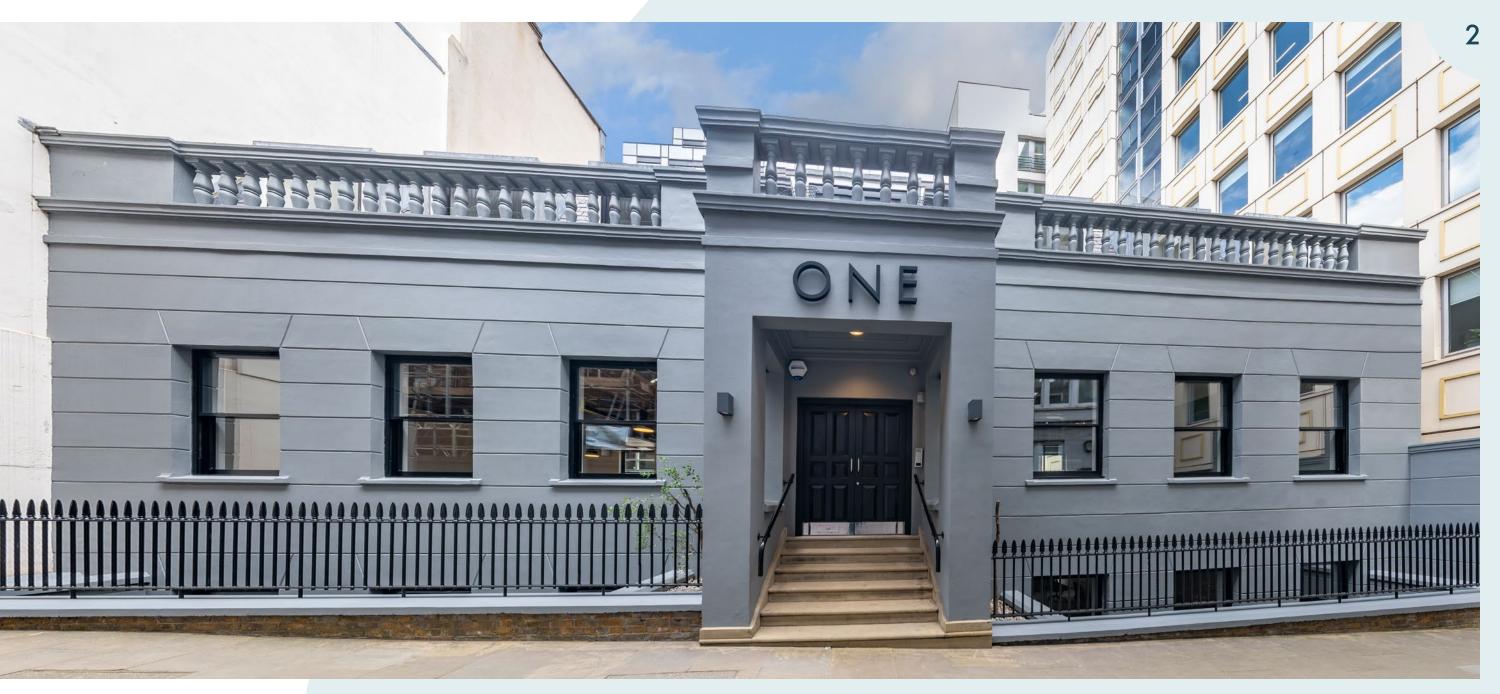

# A NEW PERSPECTIVE

One Red Lion Court offers contemporary office space that comes fully-fitted and self-contained, in a prime Midtown location.

The workspace is arranged over the lower ground, ground and first floors and offers 4,010 sq ft of self-contained HQ office space, with private entrance and end-of-journey amenities.

# APLACE TO TAKE TIME OUT

The surrounding area provides occupiers with a perfect mix of retail and leisure amenities.

The building is ideally located to move around town with Blackfriars, City Thameslink and Chancery Lane stations all nearby.