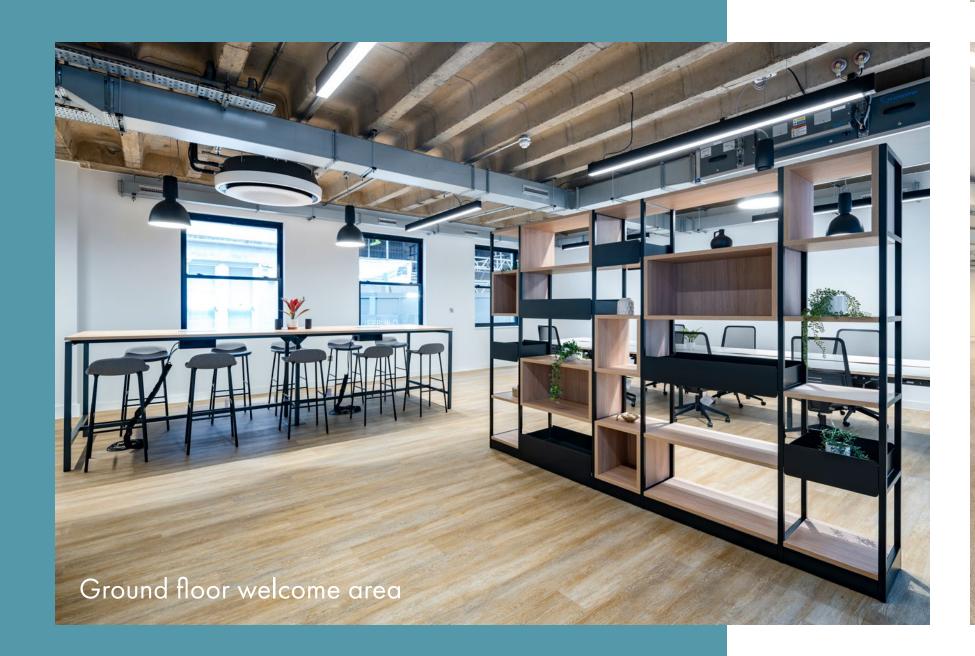

# READY TO START

The floors are stylishly fitted and furnished, complete with collaborative breakout spaces, kitchenettes, soft seating, open plan desks and meeting rooms – perfect for businesses looking to get straight to work.

## Ground Floor 1,442 sq ft / 134.0 sq m

Lower Ground Floor 1,341 sq ft / 124.6 sq m

Red Lion Court