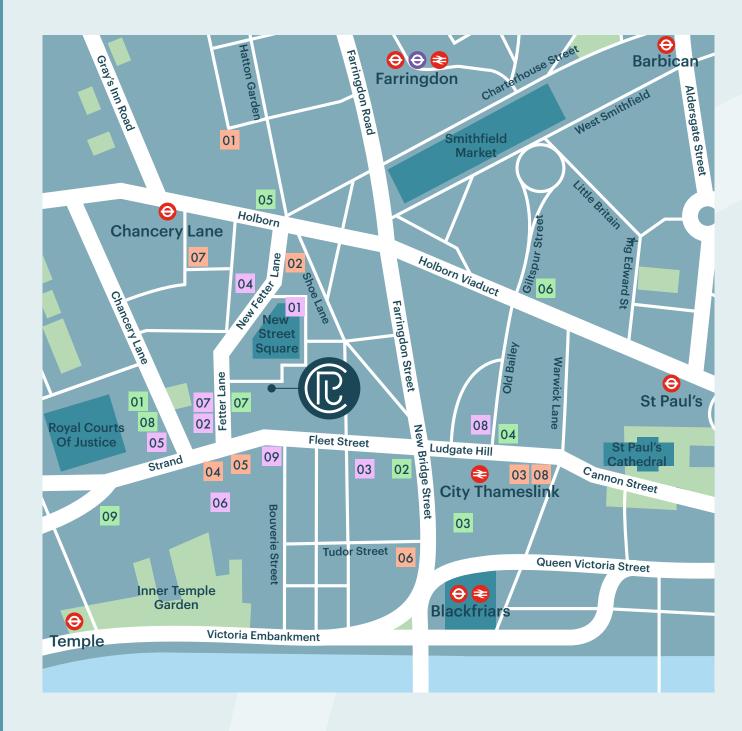

#### WALK TIMES FROM THE BUILDING (Source: TFL)

City Thameslink Chancery Lane

Farringdon

#### LOCAL AMENITIES

03 CORD

05 Gaucho

06 Pegasus

07 Brasserie Blanc

08 Paternoster

09 Garbanzos

04 Nusa Kitchen

#### Gyms & Hotels Bars & Cafés Restaurants 01 Six Clerks 01 The Refinery 02 Black Parrot 02 Clifford's restaurant

03 The Glean

05 Bounce Farringdon

06 The Viaduct Tavern

07 Editor's Tap

09 Daly's Wine Bar

08 Baranis

04 Fleets

| _ |    |                   |
|---|----|-------------------|
| _ | 01 | Gymbox Farringdon |
| - | 02 | The Gym Group     |
|   | 03 | Anytime Fitness   |
| _ | 04 | The Z City Hotel  |
| _ | 05 | Apex              |
| _ | 06 | Hyatt Regency     |
| _ | 07 | The Chronicle     |

08 Lost Property