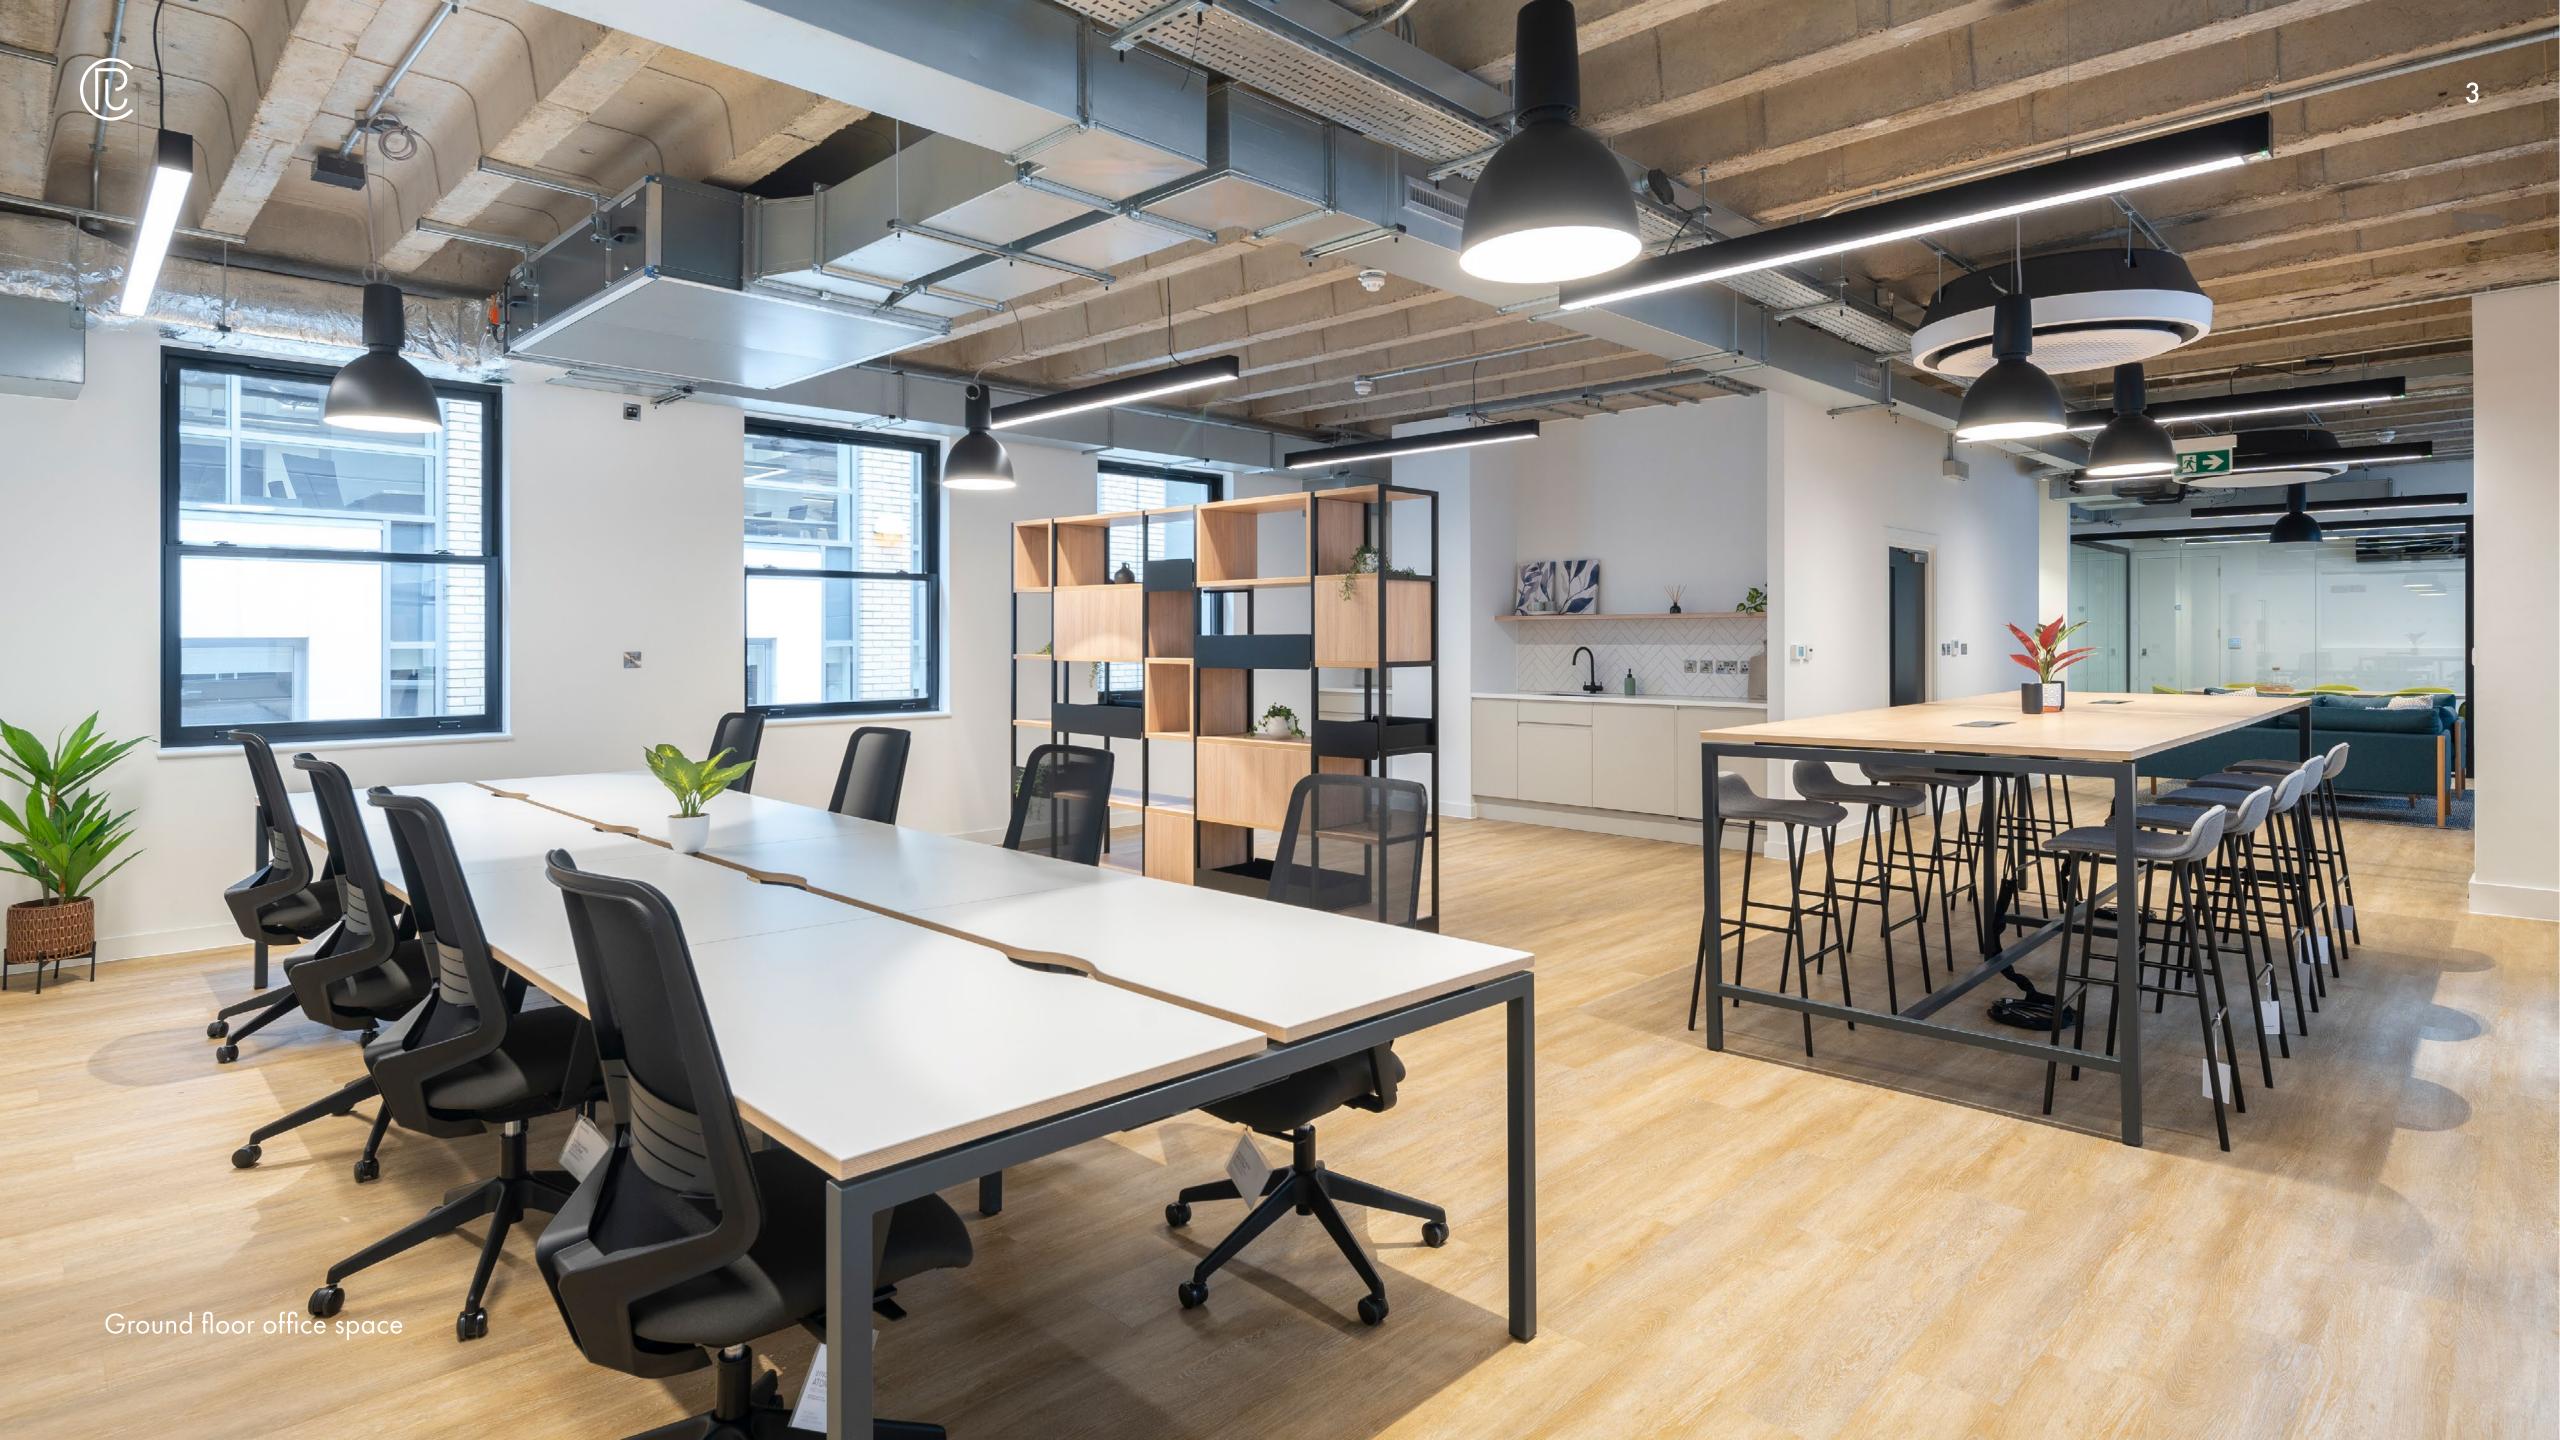

# READY TO START

The floors are stylishly fitted and furnished, complete with collaborative breakout spaces, kitchenettes, soft seating, open plan desks and meeting rooms – perfect for businesses looking to get straight to work.

## Ground Floor 1,442 sq ft / 134.0 sq m

Lower Ground Floor 1,341 sq ft / 124.6 sq m

Red Lion Court