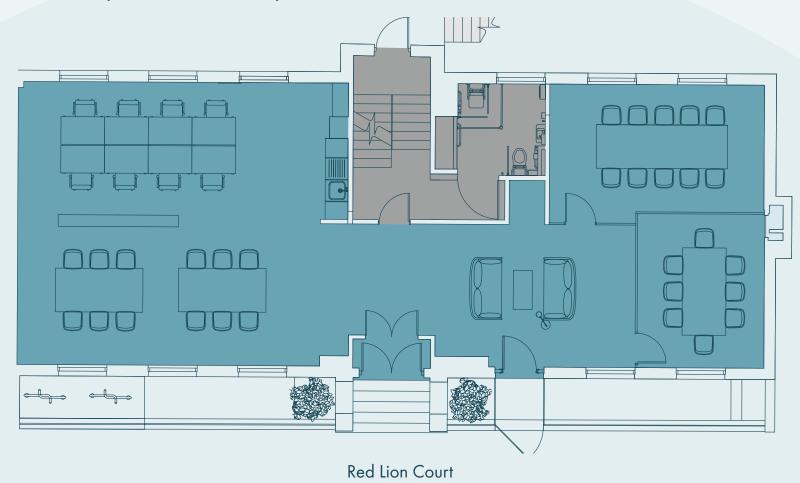

# SPACE THAT WORKS

| Floor        | Sq m  | Sq ft |
|--------------|-------|-------|
| First        | 114.0 | 1,227 |
| Ground       | 134.0 | 1,442 |
| Lower Ground | 124.6 | 1,341 |
| Total        | 372.6 | 4,010 |

## Ground Floor 1,442 sq ft / 134.0 sq m

Lower Ground Floor 1,341 sq ft / 124.6 sq m

Red Lion Court