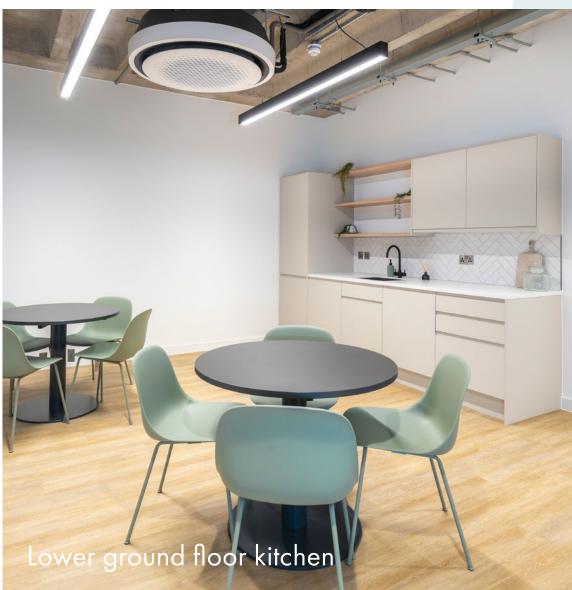

# READY TO START

The floors are stylishly fitted and furnished, complete with collaborative breakout spaces, kitchenettes, soft seating, open plan desks and meeting rooms – perfect for businesses looking to get straight to work.

## Ground Floor 1,442 sq ft / 134.0 sq m

Lower Ground Floor 1,341 sq ft / 124.6 sq m

Red Lion Court