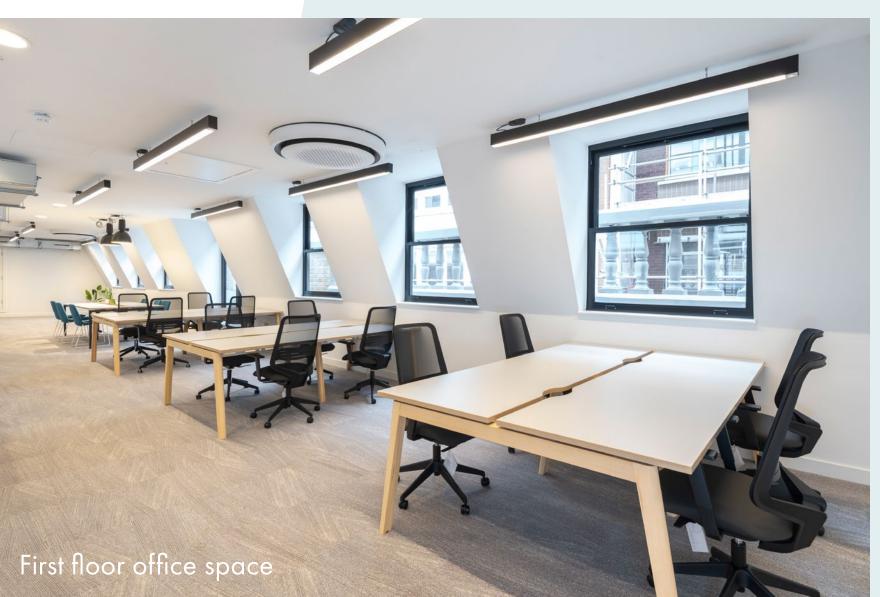

# READY TO START

The floors are stylishly fitted and furnished, complete with collaborative breakout spaces, kitchenettes, soft seating, open plan desks and meeting rooms – perfect for businesses looking to get straight to work.

### First Floor 1,227 sq ft / 114.0 sq m

Red Lion Court

LOCATION