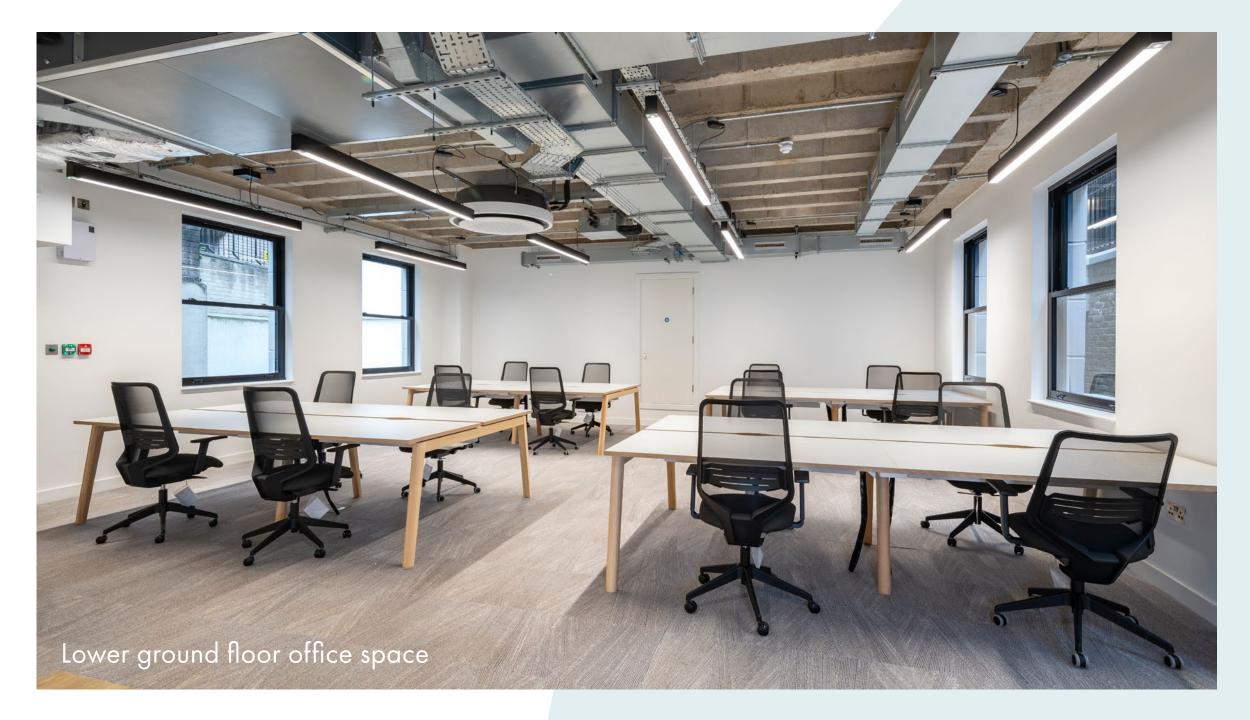

# READY TO START

The floors are stylishly fitted and furnished, complete with collaborative breakout spaces, kitchenettes, soft seating, open plan desks and meeting rooms – perfect for businesses looking to get straight to work.

## Ground Floor 1,442 sq ft / 134.0 sq m

Lower Ground Floor 1,341 sq ft / 124.6 sq m

Red Lion Court