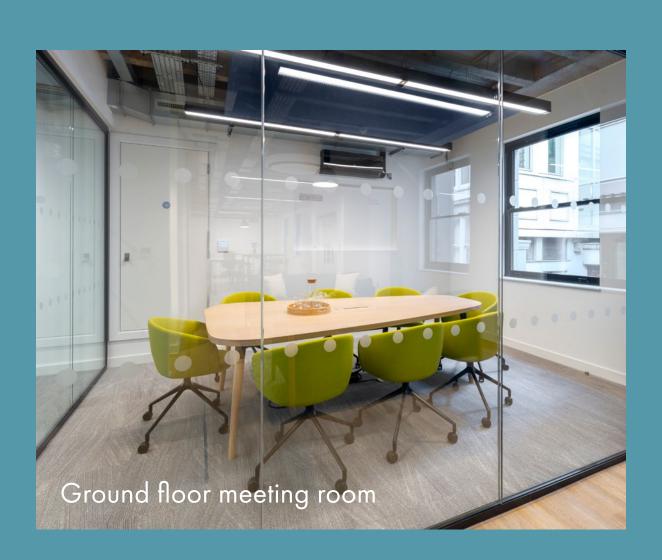

# READY TO START

The floors are stylishly fitted and furnished, complete with collaborative breakout spaces, kitchenettes, soft seating, open plan desks and meeting rooms – perfect for businesses looking to get straight to work.

## Ground Floor 1,442 sq ft / 134.0 sq m

Lower Ground Floor 1,341 sq ft / 124.6 sq m

Red Lion Court