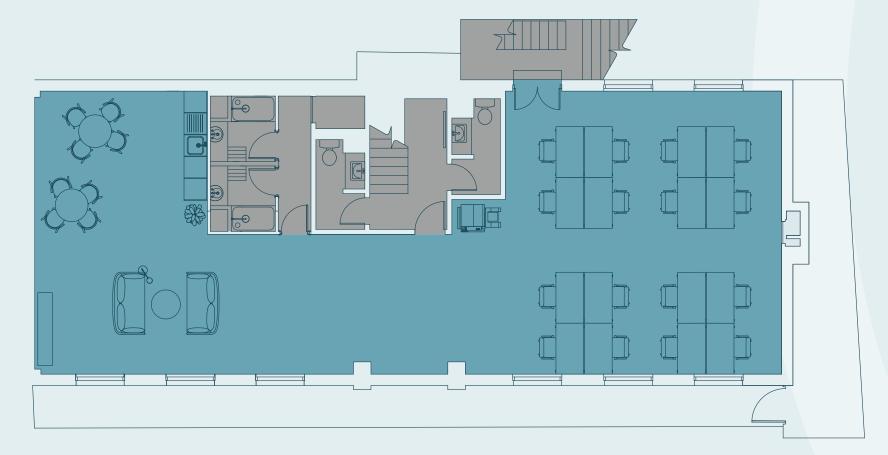

## Ground Floor 1,442 sq ft / 134.0 sq m

Lower Ground Floor 1,341 sq ft / 124.6 sq m

Red Lion Court