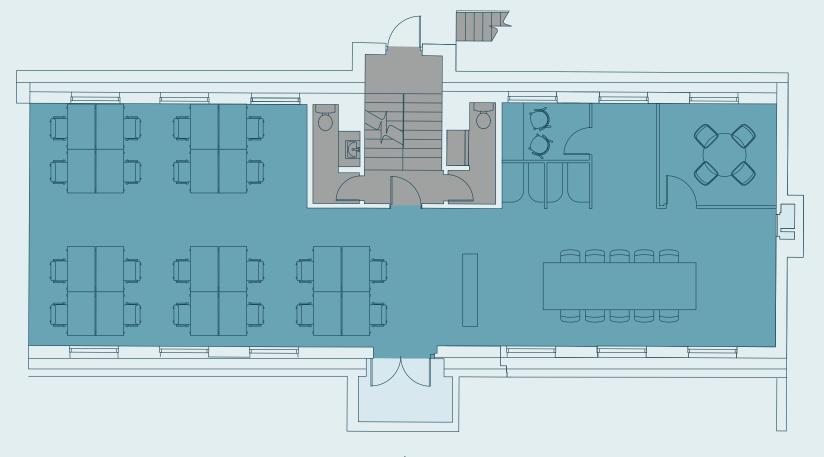

aborative breakout spaces, kitchenettes, soft seating, open plan desks and meeting rooms – perfect for businesses looking to get straight to work.









### PREMIUM FINISHES



Comprehensively refurbished





EPC B rating





New aluminium



conditioning



New end of journey facilities



Excellent natural light



New VRF air



ACCOMMODATION

# SPACE THAT WORKS

| Floor        | Sq m  | Sq ft |
|--------------|-------|-------|
| First        | 114.0 | 1,227 |
| Ground       | 134.0 | 1,442 |
| Lower Ground | 124.6 | 1,341 |
| Total        | 372.6 | 4,010 |



New aluminium windows



4 meeting rooms



4 breakout areas



2 kitchens

## Ground Floor 1,442 sq ft / 134.0 sq m



Lower Ground Floor 1,341 sq ft / 124.6 sq m



Red Lion Court

### First Floor 1,227 sq ft / 114.0 sq m



Red Lion Court



LOCATION

# APLACE TO TAKE TIME OUT

The surrounding area provides occupiers with a perfect mix of retail and leisure amenities.

The building is ideally located to move around town with Blackfriars, City Thameslink and Chancery Lane stations all nearby.





#### WALK TIMES FROM THE BUILDING (Source: TFL)

City Thameslink Chancery Lane







Farringdon









#### LOCAL AMENITIES

03 CORD

05 Gaucho

06 Pegasus

07 Brasserie Blanc

08 Paternoster

09 Garbanzos

04 Nusa Kitchen

#### Gyms & Hotels Bars & Cafés Restaurants 01 Six Clerks 01 The Refinery 02 Black Parrot 02 Clifford's restaurant

03 The Glean

05 Bounce Farringdon

06 The Viaduct Tavern

07 Editor's Tap

09 Daly's Wine Bar

08 Baranis

04 Fleets

| _ |    |                   |
|---|----|-----------------