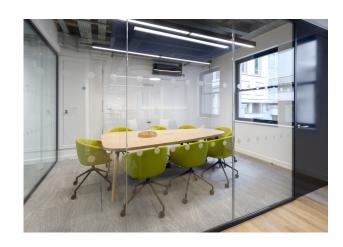

#### Description

One Red Lion Court offers contemporary office space that comes fully-fitted and self-contained, in a prime Midtown location. The workspace is arranged over the Lower Ground, Ground and First floors and offers 4,010 sq ft of self-contained HQ office space, with private entrance and end-of-journey amenities. The floors are stylishly fitted and furnished, complete with collaborative breakout spaces, kitchenettes, soft seating, open plan desks and meeting rooms – perfect for businesses looking to get straight to work.