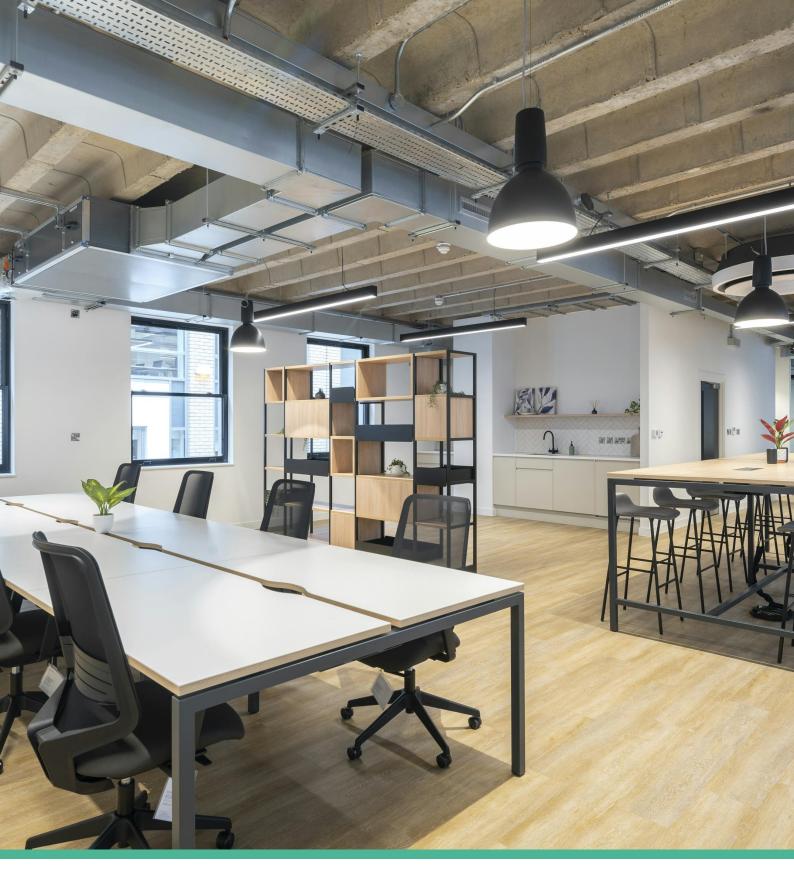

#### Description

One Red Lion Court offers contemporary office space that comes fully-fitted and self-contained, in a prime Midtown location. The workspace is arranged over the Lower Ground, Ground and First floors and offers 4,010 sq ft of self-contained HQ office space, with private entrance and end-of-journey amenities. The floors are stylishly fitted and furnished, complete with collaborative breakout spaces, kitchenettes, soft seating, open plan desks and meeting rooms – perfect for businesses looking to get straight to work.