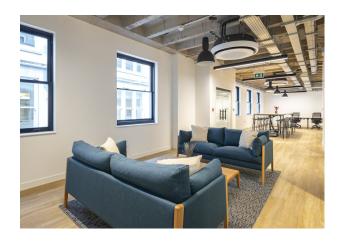

#### Description

One Red Lion Court offers contemporary office space that comes fully-fitted and self-contained, in a prime Midtown location. The workspace is arranged over the Lower Ground, Ground and First floors and offers 4,010 sq ft of self-contained HQ office space, with private entrance and end-of-journey amenities. The floors are stylishly fitted and furnished, complete with collaborative breakout spaces, kitchenettes, soft seating, open plan desks and meeting rooms – perfect for businesses looking to get straight to work.