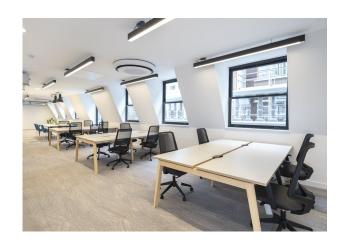

#### Description

One Red Lion Court offers contemporary office space that comes fully-fitted and self-contained, in a prime Midtown location. The workspace is arranged over the Lower Ground, Ground and First floors and offers 4,010 sq ft of self-contained HQ office space, with private entrance and end-of-journey amenities. The floors are stylishly fitted and furnished, complete with collaborative breakout spaces, kitchenettes, soft seating, open plan desks and meeting rooms – perfect for businesses looking to get straight to work.