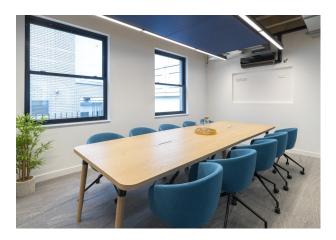

#### Description

One Red Lion Court offers contemporary office space that comes fully-fitted and self-contained, in a prime Midtown location. The workspace is arranged over the Lower Ground, Ground and First floors and offers 4,010 sq ft of self-contained HQ office space, with private entrance and end-of-journey amenities. The floors are stylishly fitted and furnished, complete with collaborative breakout spaces, kitchenettes, soft seating, open plan desks and meeting rooms – perfect for businesses looking to get straight to work.