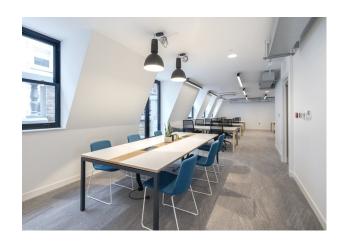

#### Description

One Red Lion Court offers contemporary office space that comes fully-fitted and self-contained, in a prime Midtown location. The workspace is arranged over the Lower Ground, Ground and First floors and offers 4,010 sq ft of self-contained HQ office space, with private entrance and end-of-journey amenities. The floors are stylishly fitted and furnished, complete with collaborative breakout spaces, kitchenettes, soft seating, open plan desks and meeting rooms – perfect for businesses looking to get straight to work.