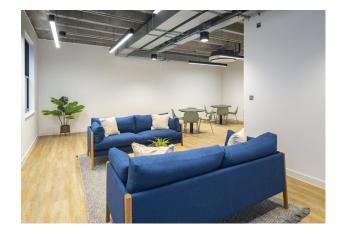

#### Description

One Red Lion Court offers contemporary office space that comes fully-fitted and self-contained, in a prime Midtown location. The workspace is arranged over the Lower Ground, Ground and First floors and offers 4,010 sq ft of self-contained HQ office space, with private entrance and end-of-journey amenities. The floors are stylishly fitted and furnished, complete with collaborative breakout spaces, kitchenettes, soft seating, open plan desks and meeting rooms – perfect for businesses looking to get straight to work.