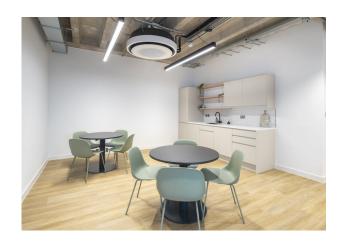

#### Description

One Red Lion Court offers contemporary office space that comes fully-fitted and self-contained, in a prime Midtown location. The workspace is arranged over the Lower Ground, Ground and First floors and offers 4,010 sq ft of self-contained HQ office space, with private entrance and end-of-journey amenities. The floors are stylishly fitted and furnished, complete with collaborative breakout spaces, kitchenettes, soft seating, open plan desks and meeting rooms – perfect for businesses looking to get straight to work.