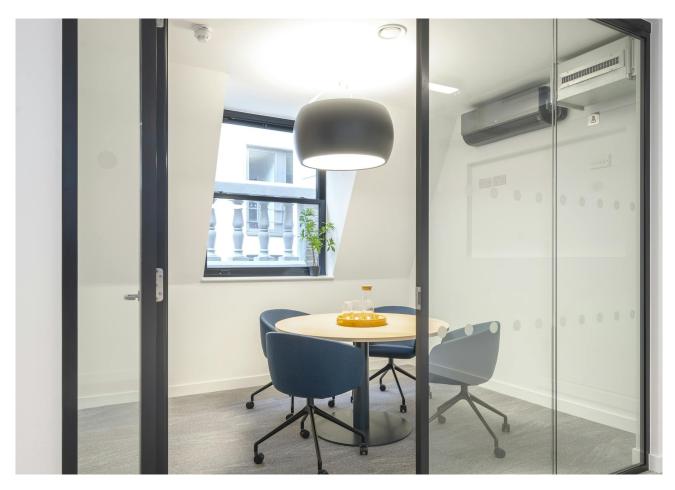

#### Description

One Red Lion Court offers contemporary office space that comes fully-fitted and self-contained, in a prime Midtown location. The workspace is arranged over the Lower Ground, Ground and First floors and offers 4,010 sq ft of self-contained HQ office space, with private entrance and end-of-journey amenities. The floors are stylishly fitted and furnished, complete with collaborative breakout spaces, kitchenettes, soft seating, open plan desks and meeting rooms – perfect for businesses looking to get straight to work.