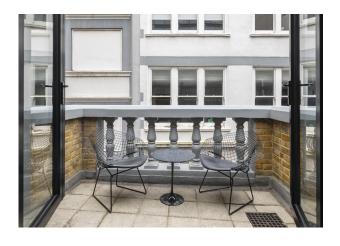

#### Description

One Red Lion Court offers contemporary office space that comes fully-fitted and self-contained, in a prime Midtown location. The workspace is arranged over the Lower Ground, Ground and First floors and offers 4,010 sq ft of self-contained HQ office space, with private entrance and end-of-journey amenities. The floors are stylishly fitted and furnished, complete with collaborative breakout spaces, kitchenettes, soft seating, open plan desks and meeting rooms – perfect for businesses looking to get straight to work.