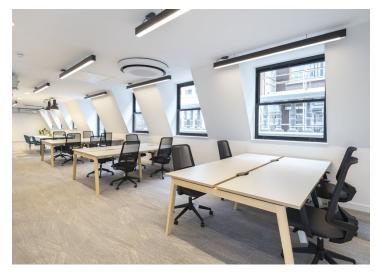

#### Description

One Red Lion Court offers contemporary office space that comes fully-fitted and self-contained, in a prime Midtown location. The workspace is arranged over the Lower Ground, Ground and First floors and offers 4,010 sq ft of self-contained HQ office space, with private entrance and end-of-journey amenities. The floors are stylishly fitted and furnished, complete with collaborative breakout spaces, kitchenettes, soft seating, open plan desks and meeting rooms – perfect for businesses looking to get straight to work.