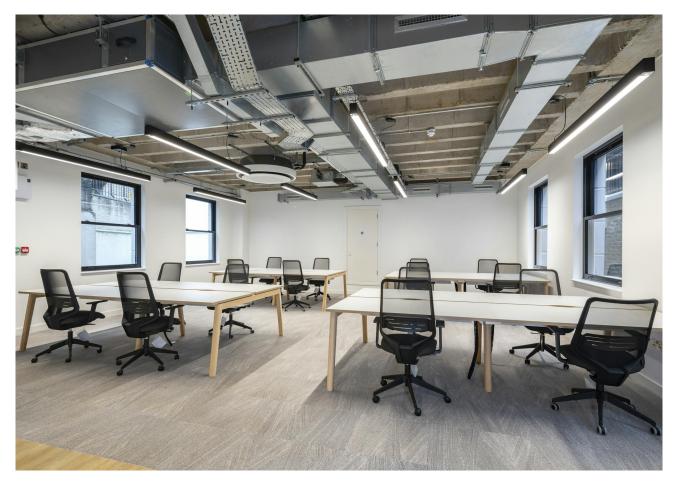

#### Description

One Red Lion Court offers contemporary office space that comes fully-fitted and self-contained, in a prime Midtown location. The workspace is arranged over the Lower Ground, Ground and First floors and offers 4,010 sq ft of self-contained HQ office space, with private entrance and end-of-journey amenities. The floors are stylishly fitted and furnished, complete with collaborative breakout spaces, kitchenettes, soft seating, open plan desks and meeting rooms – perfect for businesses looking to get straight to work.