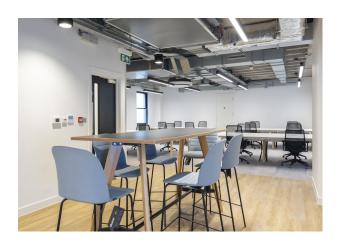

#### Description

One Red Lion Court offers contemporary office space that comes fully-fitted and self-contained, in a prime Midtown location. The workspace is arranged over the Lower Ground, Ground and First floors and offers 4,010 sq ft of self-contained HQ office space, with private entrance and end-of-journey amenities. The floors are stylishly fitted and furnished, complete with collaborative breakout spaces, kitchenettes, soft seating, open plan desks and meeting rooms – perfect for businesses looking to get straight to work.