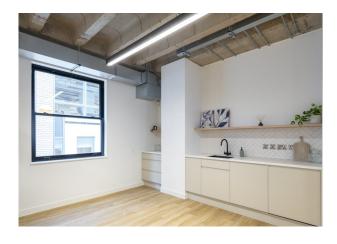

#### Description

One Red Lion Court offers contemporary office space that comes fully-fitted and self-contained, in a prime Midtown location. The workspace is arranged over the Lower Ground, Ground and First floors and offers 4,010 sq ft of self-contained HQ office space, with private entrance and end-of-journey amenities. The floors are stylishly fitted and furnished, complete with collaborative breakout spaces, kitchenettes, soft seating, open plan desks and meeting rooms – perfect for businesses looking to get straight to work.