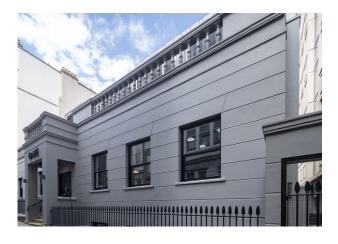

# **One Red Lion Court**

London, EC4A 3EB

C.4,000 Sq Ft Self-Contained Fully Fitted Offices To Let

4,010 sq ft (372.54 sq m)

## One Red Lion Court

London, EC4A 3EB

#### Description

One Red Lion Court offers contemporary office space that comes fully-fitted and self-contained, in a prime Midtown location. The workspace is arranged over the Lower Ground, Ground and First floors and offers 4,010 sq ft of self-contained HQ office space, with private entrance and end-of-journey amenities. The floors are stylishly fitted and furnished, complete with collaborative breakout spaces, kitchenettes, soft seating, open plan desks and meeting rooms – perfect for businesses looking to get straight to work.