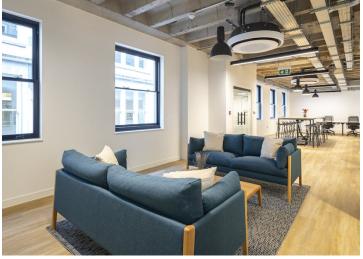

#### Description

One Red Lion Court offers contemporary office space that comes fully-fitted and self-contained, in a prime Midtown location. The workspace is arranged over the Lower Ground, Ground and First floors and offers 4,010 sq ft of self-contained HQ office space, with private entrance and end-of-journey amenities. The floors are stylishly fitted and furnished, complete with collaborative breakout spaces, kitchenettes, soft seating, open plan desks and meeting rooms – perfect for businesses looking to get straight to work.