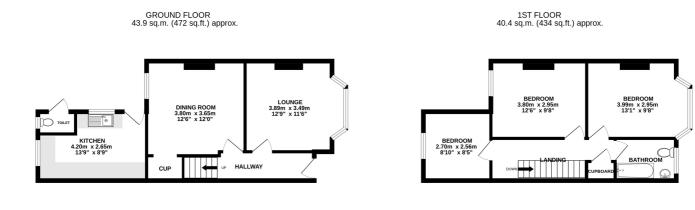

#### PORTLAND ROAD

TOTAL FLOOR AREA : 84.2 sq.m. (906 sq.ft.) approx. Whilst every attempt has been made to ensure the accuracy of the floorplan contained here, measurement of doors, windows, rooms and any other items are approximate and no responsibility is taken for any error omission or mis-statement. This plan is for illustrative purposes only and should be used as such by any prospective purchaser. The services, systems and appliances shown have not been tested and no guarant as to their operability or efficiency can be given. Made with Netropix (2024)