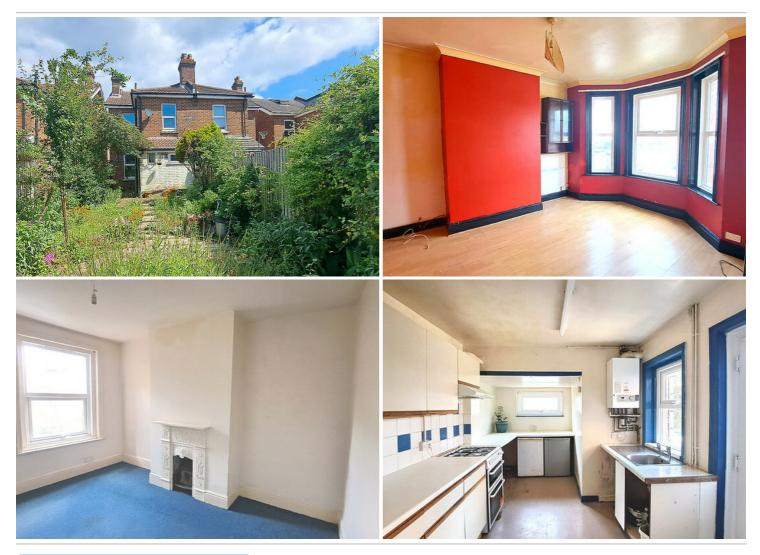

## PORTLAND ROAD

**OPEN VIEWING SAT 15TH JUNE** Email info@paulwatts.co.uk to book time slot **IDEAL PROJECT!** Situated in a guieter part of Portland Road is this 3 bedroom semidetached house NOW REQUIRING SOME REFURBISHMENT, with lots of scope to update and improve On the sunny side of the street, with a charming SOUTH FACING GARDEN (a little overgrown) The house retains some original features, such as ornamental fire surrounds, and the good size rooms of a period property There are 2 separate reception rooms and a large kitchen with basic units On the first floor are 2 double bedrooms and a large single bedroom, together with bathroom Gas entral heating is provided by a Glow-worm combi boiler and windows and external doors are UPVC double glazed A side pathway leads via a gate to the rear garden, which is planted with an abundance of flowers and shrubs and a vegetable plot This is a very convenient location, between Winton and Charminster, perfect for families with excellent local schools, including St Lukes Church of England Primary, and parks There is a good range of shops, cafes and restaurants a short walk away on Wimborne Road, together with frequent bus services Council Tax band: C The house has been rented out for many years and is now OFFERED WITH NO FORWARD CHAIN