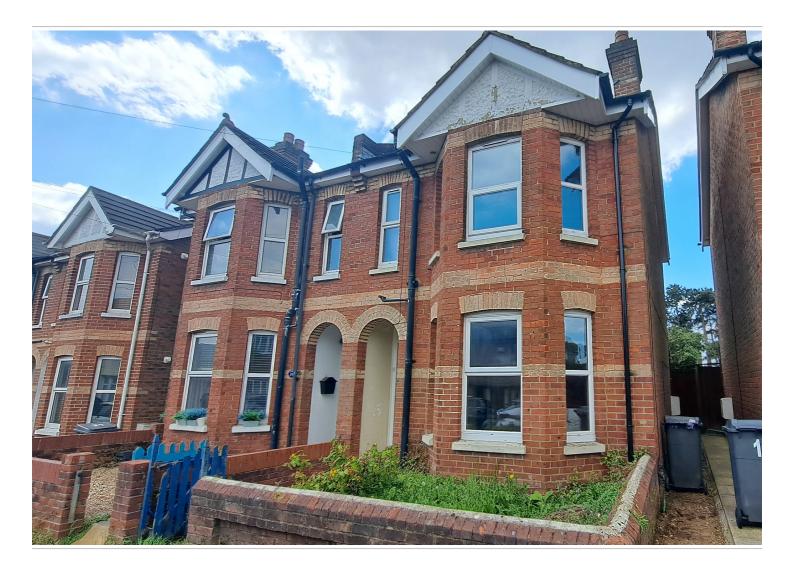

IDEAL PROJECT! 3 bed semi-detached house NOW REQUIRING REFURBISHMENT. Lots of scope to update and improve. SOUTH FACING REAR GARDEN. Very convenient location. No forward chain.

OPEN VIEWING SAT 15TH JUNE. Email info@pauwatts.co.uk to book time.

## PORTLAND ROAD

**OPEN VIEWING SAT 15TH JUNE** Email info@paulwatts.co.uk to book time slot **IDEAL PROJECT!** Situated in a guieter part of Portland Road is this 3 bedroom semidetached house NOW REQUIRING SOME REFURBISHMENT, with lots of scope to update and improve On the sunny side of the street, with a charming SOUTH FACING GARDEN (a little overgrown) The house retains some original features, such as ornamental fire surrounds, and the good size rooms of a period property There are 2 separate reception rooms and a large kitchen with basic units On the first floor are 2 double bedrooms and a large single bedroom, together with bathroom Gas entral heating is provided by a Glow-worm combi boiler and windows and external doors are UPVC double glazed A side pathway leads via a gate to the rear garden, which is planted with an abundance of flowers and shrubs and a vegetable plot This is a very convenient location, between Winton and Charminster, perfect for families with excellent local schools, including St Lukes Church of England Primary, and parks There is a good range of shops, cafes and restaurants a short walk away on Wimborne Road, together with frequent bus services Council Tax band: C The house has been rented out for many years and is now OFFERED WITH NO FORWARD CHAIN