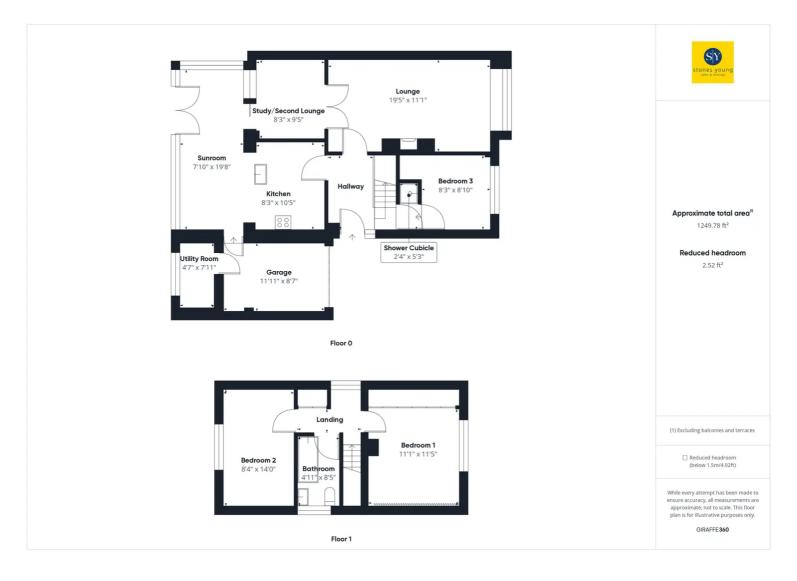

Council Tax band: D

Tenure: Leasehold

EPC Energy Efficiency Rating: D

**EPC Environmental Impact Rating: E** 

Located in the sought-after location of Ramsgreave, this delightful three-bedroom detached home presents a perfect combination of space, style, and convenience. Boasting a modern aesthetic with contemporary décor and oak doors throughout, this property offers a comfortable and functional layout. The ground floor features a bright hallway with oak and glass balustrade offering a stunning welcome to this lovely home. The generous reception room with a stove as its focal point, perfect for relaxing night in and doors opening up into the cosy snug. The modern fitted kitchen with high gloss units offering plentiful storage, breakfast bar and integral appliances opens up into a conservatory that floods the space with natural light and gives a seamless connection to the outdoor area making this the ideal space to entertain friends and for everyday family living. A convenient utility room provides added practicality, with the space and potential to add a downstairs WC. Additionally, there is a ground floor bedroom with a shower enclosure, ideal for guests or those seeking single-level living. The first floor comprises a landing leading to two further spacious double bedrooms offering ample space for relaxation and rest. The beautiful family bathroom in a modern grey colour palette completes the internal accommodation Perfect for families seeking tranquillity, this property is situated in a quiet cul-de-sac, close to reputable schools, shops, amenities, and excellent transport links, including proximity to Wilpshire train station.