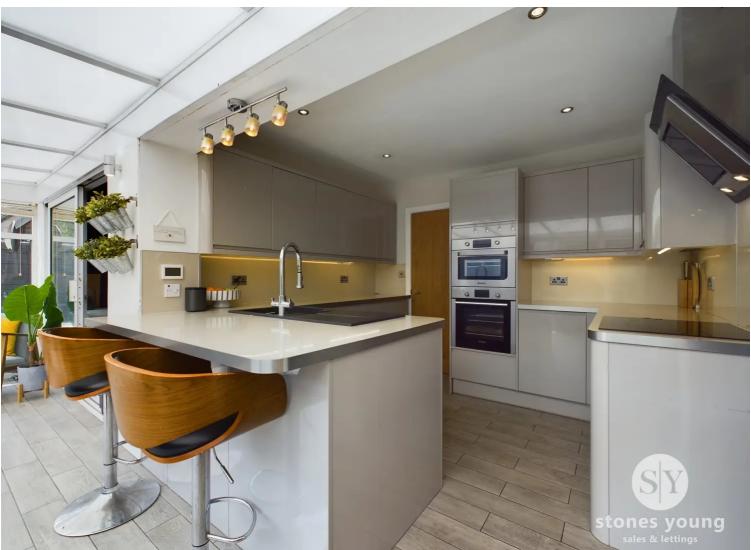

## **Kitchen**

Range of fitted wall and base units with contrasting work surfaces and splashbacks. Integral electric oven, microwave, induction hob, extractor, dishwasher, sink and drainer, breakfast bar, tiled flooring.