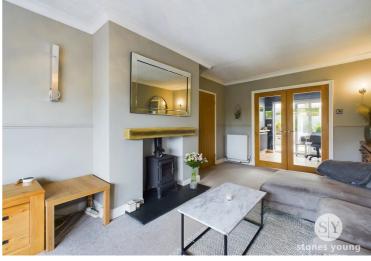

# Lounge

Carpet flooring, gas fire with tiled hearth, french doors, uPVC double glazed window, panel radiator x 2, TV point.