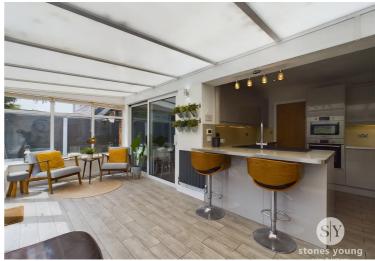

## **Kitchen**

Range of fitted wall and base units with contrasting work surfaces and splashbacks. Integral electric oven, microwave, induction hob, extractor, dishwasher, sink and drainer, breakfast bar, tiled flooring.

# Conservatory

In white uPVC double glazing, french doors to garden, tiled flooring and panel radiator.