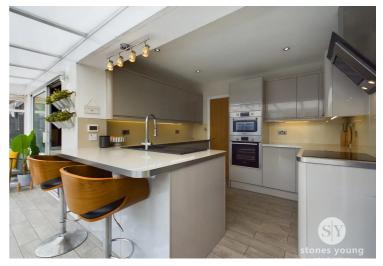

## **Kitchen**

Range of fitted wall and base units with contrasting work surfaces and splashbacks. Integral electric oven, microwave, induction hob, extractor, dishwasher, sink and drainer, breakfast bar, tiled flooring.