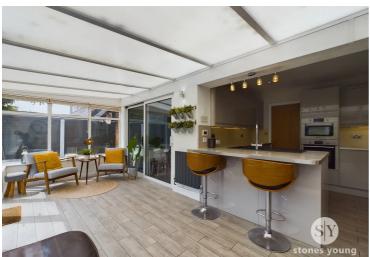

## **Kitchen**

Range of fitted wall and base units with contrasting work surfaces and splashbacks. Integral electric oven, microwave, induction hob, extractor, dishwasher, sink and drainer, breakfast bar, tiled flooring.

# Conservatory

In white uPVC double glazing, french doors to garden, tiled flooring and panel radiator.