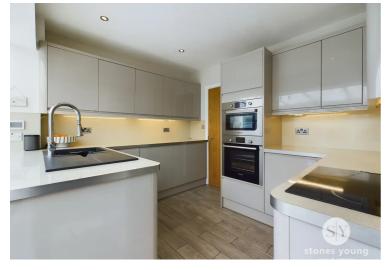

## **Kitchen**

Range of fitted wall and base units with contrasting work surfaces and splashbacks. Integral electric oven, microwave, induction hob, extractor, dishwasher, sink and drainer, breakfast bar, tiled flooring.