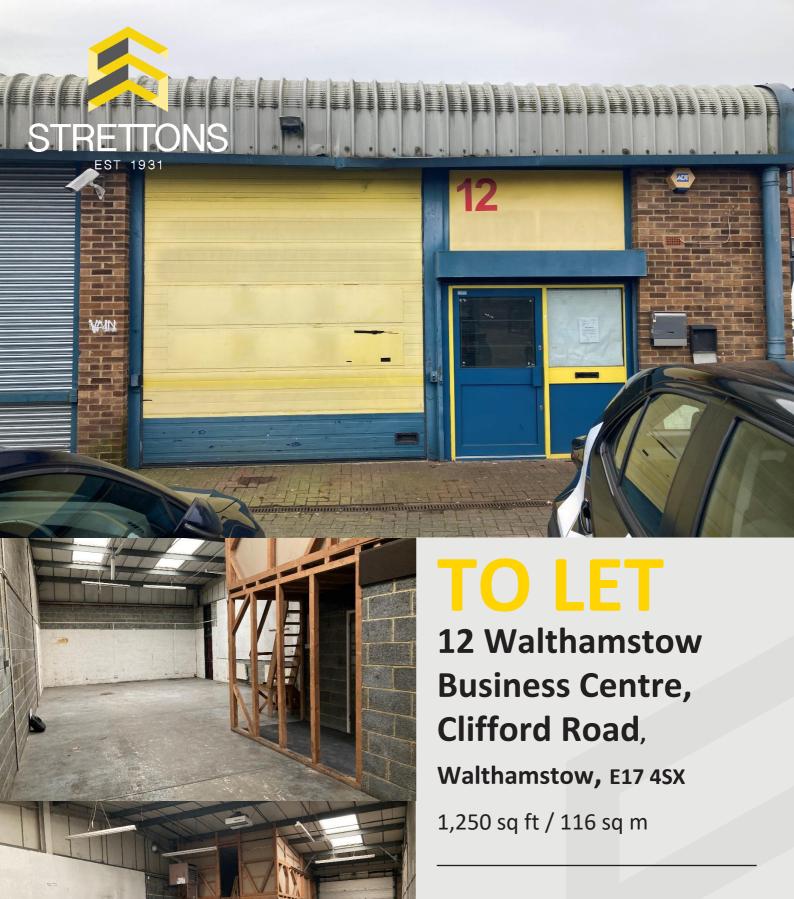

## Description

A modern industrial warehouse premises offering open plan accommodation with a kitchenette and office/reception space. The property is accessed through one personnel door and a vehicle shutter. There is parking available immediately in front of the unit. The unit is suitable for storage and general industrial uses.

### **Accommodation**

|              | Sq ft | Sq m |     |
|--------------|-------|------|-----|
| Ground floor | 1,250 |      | 116 |

Business Rates RV - £18,000

**EPC** TBC

Quote Rent £2,500 pcm

Industrial To Let strettons.co.uk