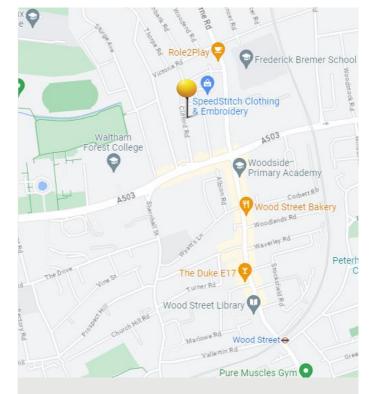

#### Location

The unit forms part of a modern estate just to the north of Forest Road (A503). Forest Road links with the A406 North Circular Road at the Waterworks roundabout (approx 1 km from the property). The A406 leads east to junction with the M11 and the A13. Heading west Forest Road is a main route through to the City and West End. A number of retail and catering facilities are within easy walking distance of the estate and numerous bus services run along nearby Forest Road, Fulbourne Road and Wood Street. There is also a network rail station at Wood Street.