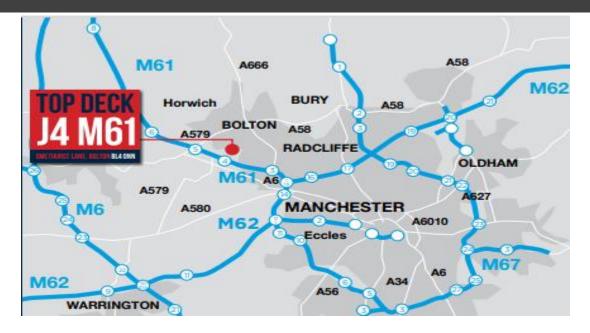

#### Location

The unit is located on Louvain street, which is within 2 miles of J22 of the M60 orbital motorway. Manchester City Centre is within 5 miles via Oldham Road (A62).