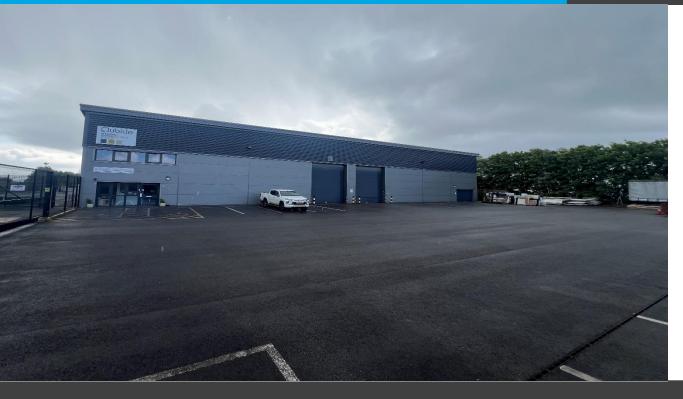

### Detached Warehouse Unit with large secure yard

- 2 level access loading doors
- Large secure gated yard
- Integral tow storey offices
- W/Cs and kitchen/canteen
- RENT ON APPLICATION

#### Description

The property comprises a detached single storey warehouse.

It benefits from the following:

- 2 level access loading door
- A large secure yard
- High quality storey offices
- Warehouse lighting
- Clear span warehouse
- Steel portal frame construction