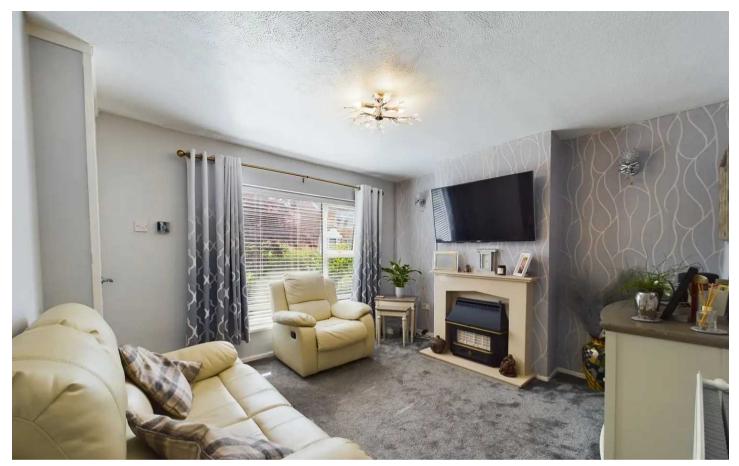

ace. Upstairs, both double bedrooms offer fitted wardrobes, perfect for storage, while the 3 piece suite bathroom completes the accommodation of this fantastic home.

Outside, the property benefits from a spacious enclosed garden to the rear set across 2 levels, providing a tranquil outdoor oasis. The garden features flagstones and flower beds, adding a touch of nature to the landscaped grounds. For the green-fingered enthusiast, a greenhouse is available, alongside a shed for storage. Convenient side gate access leads onto the shared driveway.

Council Tax band: B

Tenure: Freehold

- No Onward Chain
- Entrance Hallway, Lounge, Kitchen/Diner with integrated oven and hob, double patio doors leading onto Conservatory
- 2 Double Bedrooms both with fitted wardrobes, 3 piece suite Bathroom









# Entrance Hallway

4' 0" x 3' 6" (1.22m x 1.06m)

## Lounge

10' 10" x 11' 10" (3.31m x 3.60m)

# Kitchen/Diner

8' 6" x 14' 10" (2.60m x 4.53m)

## Conservatory

8' 0" x 8' 2" (2.44m x 2.48m)

## Landing

3' 3" x 6' 0" (1.00m x 1.83m)

#### Bedroom 1

10' 11" x 12' 1" (3.34m x 3.68m)

#### Bedroom 2

8' 6" x 8' 8" (2.60m x 2.64m)

#### Bathroom

4' 9" x 5' 11" (1.46m x 1.80m)







# Entrance Hallway

4' 0" x 3' 6" (1.22m x 1.06m)

## Lounge

10' 10" x 11' 10" (3.31m x 3.60m)

# Kitchen/Diner

8' 6" x 14' 10" (2.60m x 4.53m)

# Conservatory

8' 0" x 8' 2" (2.44m x 2.48m)

## Landing

3' 3" x 6' 0" (1.00m x 1.83m)

#### Bedroom 1

10' 11" x 12' 1" (3.34m x 3.68m)

#### Bedroom 2

8' 6" x 8' 8" (2.60m x 2.64m)

#### Bathroom

4' 9" x 5' 11" (1.46m x 1.80m)







# Entrance Hallway