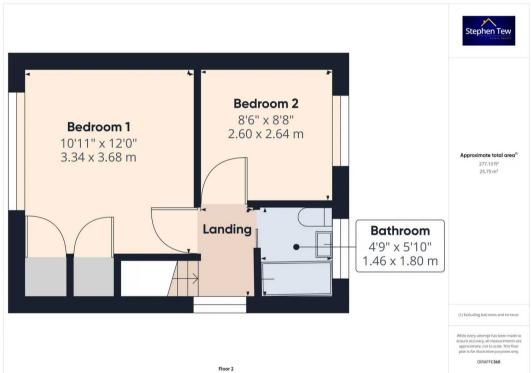

#### Bedroom 1

10' 11" x 12' 1" (3.34m x 3.68m)

#### Bedroom 2

8' 6" x 8' 8" (2.60m x 2.64m)

#### Bathroom

4' 9" x 5' 11" (1.46m x 1.80m)