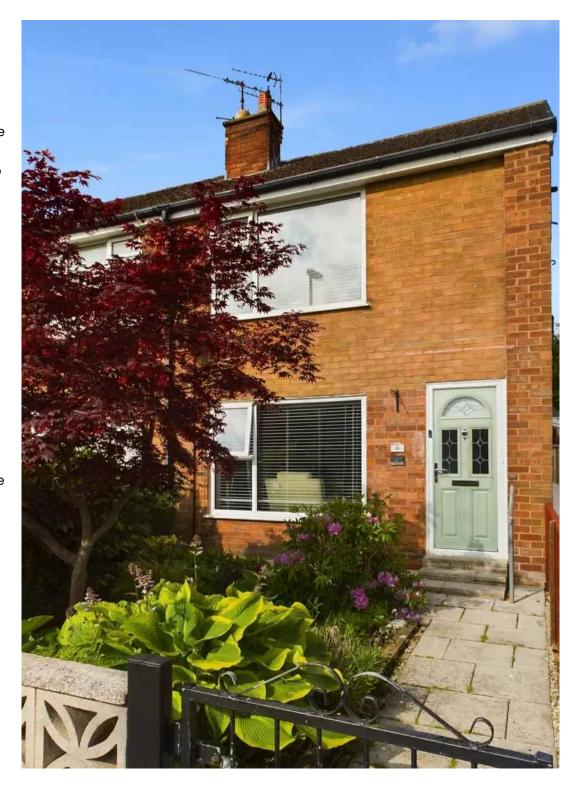

space. Upstairs, both double bedrooms offer fitted wardrobes, perfect for storage, while the 3 piece suite bathroom completes the accommodation of this fantastic home.

Outside, the property benefits from a spacious enclosed garden to the rear set across 2 levels, providing a tranquil outdoor oasis. The garden features flagstones and flower beds, adding a touch of nature to the landscaped grounds. For the green-fingered enthusiast, a greenhouse is available, alongside a shed for storage. Convenient side gate access leads onto the shared driveway.

Council Tax band: B

Tenure: Freehold

- No Onward Chain
- Entrance Hallway, Lounge, Kitchen/Diner with integrated oven and hob, double patio doors leading onto Conservatory
- 2 Double Bedrooms both with fitted wardrobes, 3 piece suite Bathroom









# Entrance Hallway

4' 0" x 3' 6" (1.22m x 1.06m)

## Lounge

10' 10" x 11' 10" (3.31m x 3.60m)

# Kitchen/Diner

8' 6" x 14' 10" (2.60m x 4.53m)

## Conservatory

8' 0" x 8' 2" (2.44m x 2.48m)

## Landing

3' 3" x 6' 0" (1.00m x 1.83m)

#### Bedroom 1

10' 11" x 12' 1" (3.34m x 3.68m)

#### Bedroom 2

8' 6" x 8' 8" (2.60m x 2.64m)

#### Bathroom

4' 9" x 5' 11" (1.46m x 1.80m)







# Entrance Hallway

4' 0" x 3' 6" (1.22m x 1.06m)

## Lounge

10' 10" x 11' 10" (3.31m x 3.60m)

# Kitchen/Diner

8' 6" x 14' 10" (2.60m x 4.53m)

# Conservatory

8' 0" x 8' 2" (2.44m x 2.48m)

## Landing

3' 3" x 6' 0" (1.00m x 1.83m)

#### Bedroom 1

10' 11" x 12' 1" (3.34m x 3.68m)

#### Bedroom 2

8' 6" x 8' 8" (2.60m x 2.64m)

#### Bathroom

4' 9" x 5' 11" (1.46m x 1.80m)







# Entrance Hallwa