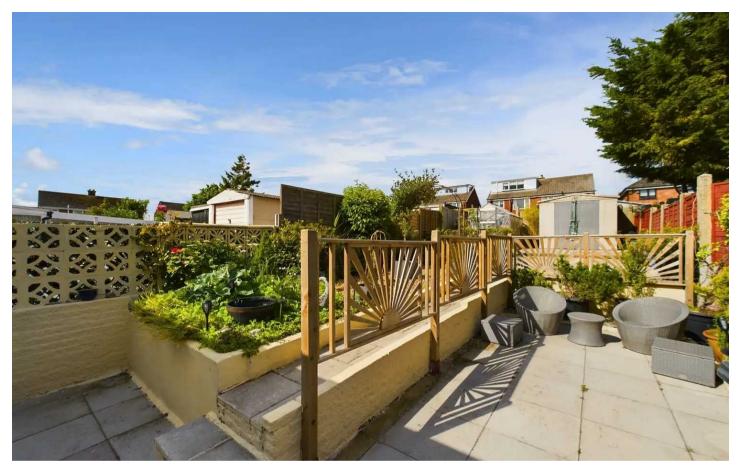

Outside, the property benefits from a spacious enclosed garden to the rear set across 2 levels, providing a tranquil outdoor oasis. The garden features flagstones and flower beds, adding a touch of nature to the landscaped grounds. For the green-fingered enthusiast, a greenhouse is available, alongside a shed for storage. Convenient side gate access leads onto the shared driveway.

#### REAR GARDEN

Spacious enclosed garden to the rear set across 2 levels with flagstones and flower beds. Greenhouse, shed for storage and side gate access.