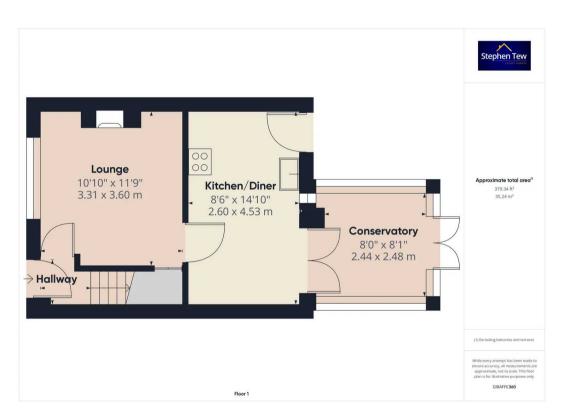

# **Blackpool**

This wonderful 2 bedroom semi-detached house is offered with no onward chain, making it an ideal ready-to-move-in property. Step through the entrance hallway into the bright lounge, leading into the kitchen/diner fitted with integrated oven and hob. The kitchen boasts double patio doors that open onto a charming conservatory, adding extra living space. Upstairs, both double bedrooms offer fitted wardrobes, perfect for storage, while the 3 piece suite bathroom completes the accommodation of this fantastic home.

## Lounge

10' 10" x 11' 10" (3.31m x 3.60m)

# Kitchen/Diner

8' 6" x 14' 10" (2.60m x 4.53m)

## Conservatory

8' 0" x 8' 2" (2.44m x 2.48m)