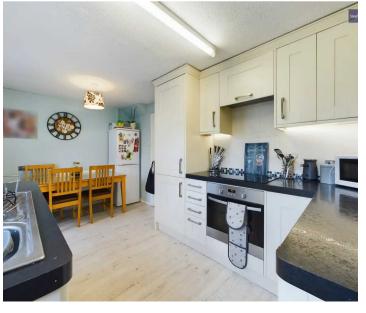

Upstairs, both double bedrooms offer fitted wardrobes, perfect for storage, while the 3 piece suite bathroom completes the accommodation of this fantastic home.

Outside, the property benefits from a spacious enclosed garden to the rear set across 2 levels, providing a tranquil outdoor oasis. The garden features flagstones and flower beds, adding a touch of nature to the landscaped grounds. For the green-fingered enthusiast, a greenhouse is available, alongside a shed for storage. Convenient side gate access leads onto the shared driveway.

Council Tax band: B

Tenure: Freehold

- No Onward Chain
- Entrance Hallway, Lounge, Kitchen/Diner with integrated oven and hob, double patio doors leading onto Conservatory
- 2 Double Bedrooms both with fitted wardrobes, 3 piece suite Bathroom









# Entrance Hallway

4' 0" x 3' 6" (1.22m x 1.06m)

## Lounge

10' 10" x 11' 10" (3.31m x 3.60m)

# Kitchen/Diner

8' 6" x 14' 10" (2.60m x 4.53m)

## Conservatory

8' 0" x 8' 2" (2.44m x 2.48m)

## Landing

3' 3" x 6' 0" (1.00m x 1.83m)

#### Bedroom 1

10' 11" x 12' 1" (3.34m x 3.68m)

#### Bedroom 2

8' 6" x 8' 8" (2.60m x 2.64m)

#### Bathroom

4' 9" x 5' 11" (1.46m x 1.80m)







# Entrance Hallway

4' 0" x 3' 6" (1.22m x 1.06m)

## Lounge

10' 10" x 11' 10" (3.31m x 3.60m)

# Kitchen/Diner

8' 6" x 14' 10" (2.60m x 4.53m)

# Conservatory

8' 0" x 8' 2" (2.44m x 2.48m)

## Landing

3' 3" x 6' 0" (1.00m x 1.83m)

#### Bedroom 1

10' 11" x 12' 1" (3.34m x 3.68m)

#### Bedroom 2

8' 6" x 8' 8" (2.60m x 2.64m)

#### Bathroom

4' 9" x 5' 11" (1.46m x 1.80m)







# Entrance Hallway

4'