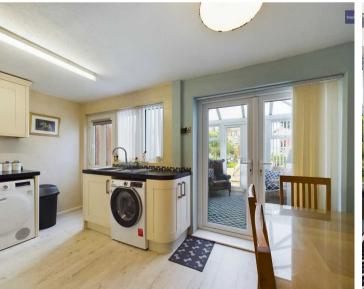

grounds. For the green-fingered enthusiast, a greenhouse is available, alongside a shed for storage. Convenient side gate access leads onto the shared driveway.

Council Tax band: B

Tenure: Freehold

- No Onward Chain
- Entrance Hallway, Lounge, Kitchen/Diner with integrated oven and hob, double patio doors leading onto Conservatory
- 2 Double Bedrooms both with fitted wardrobes, 3 piece suite Bathroom









# Entrance Hallway

4' 0" x 3' 6" (1.22m x 1.06m)

## Lounge

10' 10" x 11' 10" (3.31m x 3.60m)

# Kitchen/Diner

8' 6" x 14' 10" (2.60m x 4.53m)

## Conservatory

8' 0" x 8' 2" (2.44m x 2.48m)

## Landing

3' 3" x 6' 0" (1.00m x 1.83m)

#### Bedroom 1

10' 11" x 12' 1" (3.34m x 3.68m)

#### Bedroom 2

8' 6" x 8' 8" (2.60m x 2.64m)

#### Bathroom

4' 9" x 5' 11" (1.46m x 1.80m)







# Entrance Hallway

4' 0" x 3' 6" (1.22m x 1.06m)

## Lounge

10' 10" x 11' 10" (3.31m x 3.60m)

# Kitchen/Diner

8' 6" x 14' 10" (2.60m x 4.53m)

# Conservatory

8' 0" x 8' 2" (2.44m x 2.48m)

## Landing

3' 3" x 6' 0" (1.00m x 1.83m)

#### Bedroom 1

10' 11" x 12' 1" (3.34m x 3.68m)

#### Bedroom 2

8' 6" x 8' 8" (2.60m x 2.64m)

#### Bathroom

4' 9" x 5' 11" (1.46m x 1.80m)







# Entrance Hallway

4' 0" x 3' 6" (1.22m x 1.06m)

## Lounge

10' 10" x 11' 10" (3.31m x 3.60m)

# Kitchen/Diner

8' 6" x 14' 10" (2.60m x 4.53m)

## Conservatory

8' 0" x 8' 2" (2.44m x 2.48m)

## Landing

3' 3" x 6' 0" (1.00m x 1.83m)

#### Bedroom 1

10' 11" x 12' 1" (3.34m x 3.68m)

#### Bedroom 2

8' 6" x 8' 8" (2.60m x 2.64m)

#### Bathroom

4' 9" x 5' 11" (1.46m x 1.80m)







#### FRONT GARDEN

##