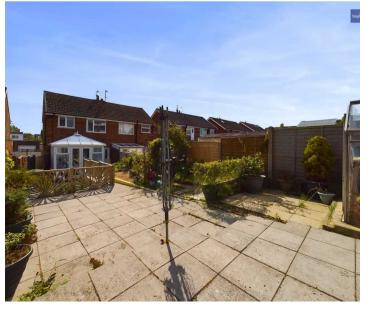

Outside, the property benefits from a spacious enclosed garden to the rear set across 2 levels, providing a tranquil outdoor oasis. The garden features flagstones and flower beds, adding a touch of nature to the landscaped grounds. For the green-fingered enthusiast, a greenhouse is available, alongside a shed for storage. Convenient side gate access leads onto the shared driveway.

#### REAR GARDEN

Spacious enclosed garden to the rear set across 2 levels with flagstones and flower beds. Greenhouse, shed for storage and side gate access.