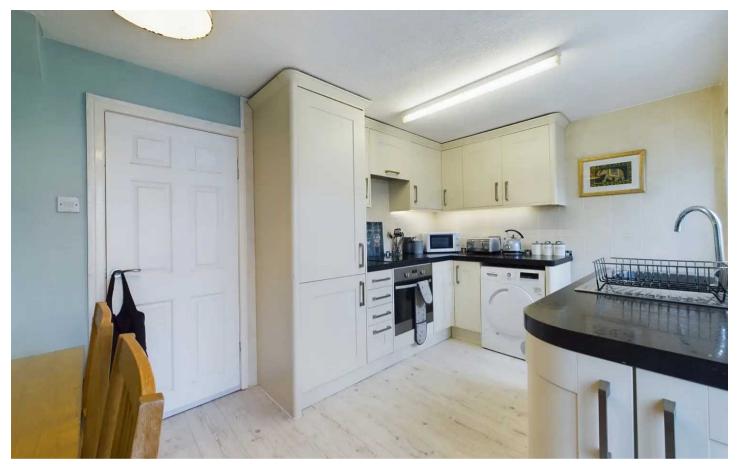

d grounds. For the green-fingered enthusiast, a greenhouse is available, alongside a shed for storage. Convenient side gate access leads onto the shared driveway.

Council Tax band: B

Tenure: Freehold

- No Onward Chain
- Entrance Hallway, Lounge, Kitchen/Diner with integrated oven and hob, double patio doors leading onto Conservatory
- 2 Double Bedrooms both with fitted wardrobes, 3 piece suite Bathroom









# Entrance Hallway

4' 0" x 3' 6" (1.22m x 1.06m)

## Lounge

10' 10" x 11' 10" (3.31m x 3.60m)

# Kitchen/Diner

8' 6" x 14' 10" (2.60m x 4.53m)

## Conservatory

8' 0" x 8' 2" (2.44m x 2.48m)

## Landing

3' 3" x 6' 0" (1.00m x 1.83m)

#### Bedroom 1

10' 11" x 12' 1" (3.34m x 3.68m)

#### Bedroom 2

8' 6" x 8' 8" (2.60m x 2.64m)

#### Bathroom

4' 9" x 5' 11" (1.46m x 1.80m)







# Entrance Hallway

4' 0" x 3' 6" (1.22m x 1.06m)

## Lounge

10' 10" x 11' 10" (3.31m x 3.60m)

# Kitchen/Diner

8' 6" x 14' 10" (2.60m x 4.53m)

# Conservatory

8' 0" x 8' 2" (2.44m x 2.48m)

## Landing

3' 3" x 6' 0" (1.00m x 1.83m)

#### Bedroom 1

10' 11" x 12' 1" (3.34m x 3.68m)

#### Bedroom 2

8' 6" x 8' 8" (2.60m x 2.64m)

#### Bathroom

4' 9" x 5' 11" (1.46m x 1.80m)







# Entrance Hallway

4' 0" x 3' 6" (1.22m x 1.06m)

## Lounge

10' 10" x 11' 10" (3.31m x 3.60m)

# Kitchen/Diner

8' 6" x 14' 10" (2.60m x 4.53m)

## Conservatory

8' 0" x 8' 2" (2.44m x 2.48m)

## Landing

3' 3" x 6' 0" (1.00m x 1.83m)

#### Bedroom 1

10' 11" x 12' 1" (3.34m x 3.68m)

#### Bedroom 2

8' 6" x 8' 8" (2.60m x 2.64m)

#### Bathroom

4' 9" x 5' 11" (1.46m x 1.80m)







#### FRONT GARDEN