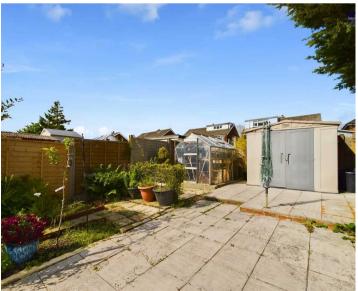

Outside, the property benefits from a spacious enclosed garden to the rear set across 2 levels, providing a tranquil outdoor oasis. The garden features flagstones and flower beds, adding a touch of nature to the landscaped grounds. For the green-fingered enthusiast, a greenhouse is available, alongside a shed for storage. Convenient side gate access leads onto the shared driveway.

#### REAR GARDEN

Spacious enclosed garden to the rear set across 2 levels with flagstones and flower beds. Greenhouse, shed for storage and side gate access.