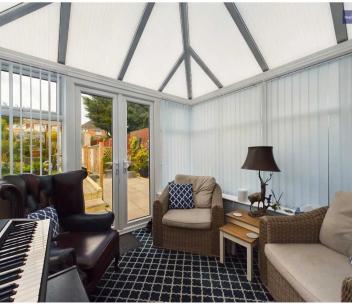

## Conservatory

8' 0" x 8' 2" (2.44m x 2.48m)

# Conservatory

8' 0" x 8' 2" (2.44m x 2.48m)