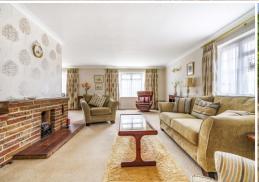

Entrance uPVC double glazed front door to:

Entrance Hall Access to loft space, shelved linen cupboard.

'L' Shaped Sitting Room/Dining Room 26' 4 maximum" x 24' 9 maximum" (8.03m x 7.54m)

Sitting Room Area Open fireplace with brick surround and tiled hearth, dual aspect double glazed windows, underfloor heating.

Dining Area Double glazed windows, door through to:

Kitchen 11' 6" x 11' 4" (3.51m x 3.45m) Range of wall and base units, wood block style working surfaces, fan assisted 'Zanussi' electric oven and four ring electric hob, one and a half bowl stainless steel single drainer sink unit, part tiled walls, space and plumbing for washing machine, shelved larder cupboard housing boiler, double glazed side door to rear garden, large walk-in storage cupboard with air ducted heating system boiler.