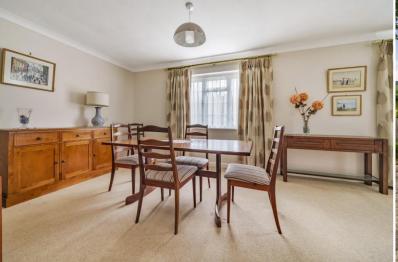

Entrance uPVC double glazed front door to:

Entrance Hall Access to loft space, shelved linen cupboard.

'L' Shaped Sitting Room/Dining Room 26' 4 maximum" x 24' 9 maximum" (8.03m x 7.54m)

Sitting Room Area Open fireplace with brick surround and tiled hearth, dual aspect double glazed windows, underfloor heating.

Dining Area Double glazed windows, door through to:

Kitchen 11' 6" x 11' 4" (3.51m x 3.45m) Range of wall and base units, wood block style working surfaces, fan assisted 'Zanussi' electric oven and four ring electric hob, one and a half bowl stainless steel single drainer sink unit, part tiled walls, space and plumbing for washing machine, shelved larder cupboard housing boiler, double glazed side door to rear garden, large walk-in storage cupboard with air ducted heating system boiler.