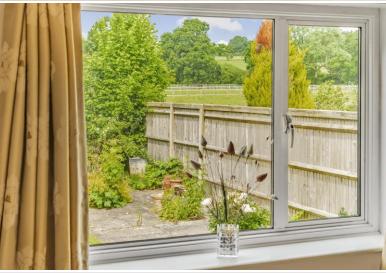

## Outside

Front Garden Mainly laid to lawn.

Driveway And Parking Paved driveway parking for several vehicles leading to:

**Single Garage** 16' 4" x 8' 5" (4.98m x 2.57m) Up and over door.

Rear Garden Being a feature of the property backing onto open fields and paddocks to the rear, large paved area, shaped lawned area, screened by fence panelling and hedging, mature trees and shrubs.