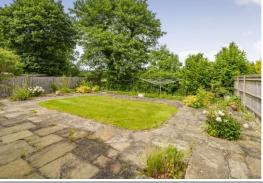

## Outside

Front Garden Mainly laid to lawn.

Driveway And Parking Paved driveway parking for several vehicles leading to:

**Single Garage** 16' 4" x 8' 5" (4.98m x 2.57m) Up and over door.

Rear Garden Being a feature of the property backing onto open fields and paddocks to the rear, large paved area, shaped lawned area, screened by fence panelling and hedging, mature trees and shrubs.