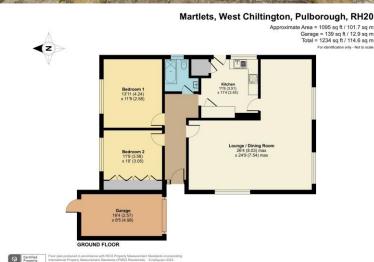

Entrance uPVC double glazed front door to:

Entrance Hall Access to loft space, shelved linen cupboard.

'L' Shaped Sitting Room/Dining Room 26' 4 maximum" x 24' 9 maximum" (8.03m x 7.54m)

Sitting Room Area Open fireplace with brick surround and tiled hearth, dual aspect double glazed windows, underfloor heating.

Dining Area Double glazed windows, door through to:

Kitchen 11' 6" x 11' 4" (3.51m x 3.45m) Range of wall and base units, wood block style working surfaces, fan assisted 'Zanussi' electric oven and four ring electric hob, one and a half bowl stainless steel single drainer sink unit, part tiled walls, space and plumbing for washing machine, shelved larder cupboard housing boiler, double glazed side door to rear garden, large walk-in storage cupboard with air ducted heating system boiler.

Bedroom One 13' 11" x 11' 9" (4.24m x 3.58m) Wall-mounted electric heater, double glazed window overlooking garden.

Bedroom Two 11' 9" x 10' 0" (3.58m x 3.05m) Floor to ceiling built-in wardrobe cupboards, double glazed windows overlooking rear garden.

Bathroom Panelled bath with fitted shower attachment, low level flush w.c., inset wash hand basin with toiletries cupboards under, heated towel rail, fully tiled walls, double glazed windows.

## Outside

Front Garden Mainly laid to lawn.

Driveway And Parking Paved driveway parking for several vehicles leading to:

**Single Garage** 16' 4" x 8' 5" (4.98m x 2.57m) Up and over door.

Rear Garden Being a feature of the property backing onto open fields and paddocks to the rear, large paved area, shaped lawned area, screened by fence panelling and hedging, mature trees and shrubs.