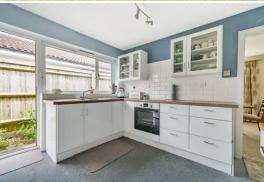

Dining Area Double glazed windows, door through to:

Kitchen 11' 6" x 11' 4" (3.51m x 3.45m) Range of wall and base units, wood block style working surfaces, fan assisted 'Zanussi' electric oven and four ring electric hob, one and a half bowl stainless steel single drainer sink unit, part tiled walls, space and plumbing for washing machine, shelved larder cupboard housing boiler, double glazed side door to rear garden, large walk-in storage cupboard with air ducted heating system boiler.