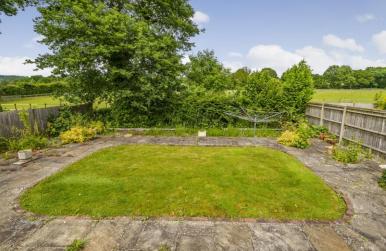

## Outside

Front Garden Mainly laid to lawn.

Driveway And Parking Paved driveway parking for several vehicles leading to:

**Single Garage** 16' 4" x 8' 5" (4.98m x 2.57m) Up and over door.

Rear Garden Being a feature of the property backing onto open fields and paddocks to the rear, large paved area, shaped lawned area, screened by fence panelling and hedging, mature trees and shrubs.