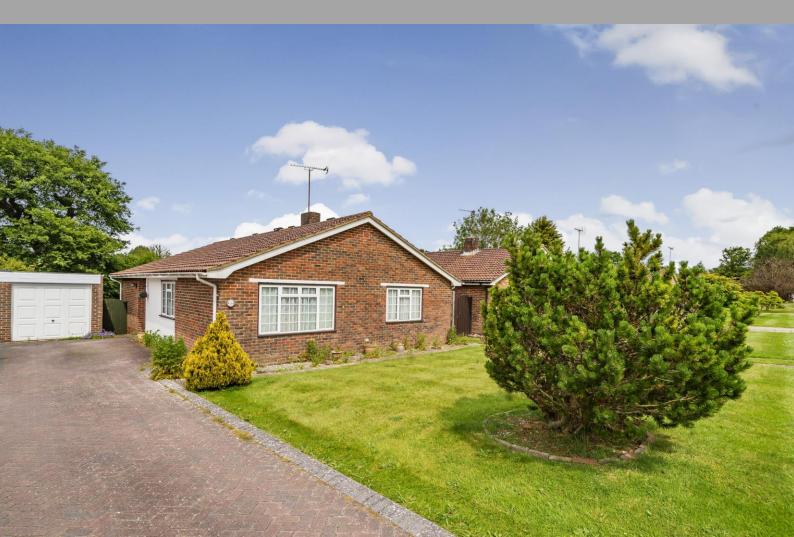

## 31 Martlets

West Chiltington | West Sussex | RH20 2QB

A detached two bedroom bungalow backing onto open fields and paddocks and located within this highly regarded location of West Chiltington village, situated close to the village shop/post office and village hall. Accommodation comprises: 'L' shaped sitting room/dining room, with the sitting room area having an open fireplace and underfloor heating, kitchen with fan assisted electric oven and hob, two bedrooms with the second bedroom having floor to ceiling wardrobe cupboards, and family bathroom. The rear garden is a feature of the property with the outlook to the rear. The property also benefits from a good sized front garden, off-road parking and garage. The bungalow could benefit from modernisation and updating. No forward chain.

## Outside

Front Garden Mainly laid to lawn.

Driveway And Parking Paved driveway parking for several vehicles leading to:

**Single Garage** 16' 4" x 8' 5" (4.98m x 2.57m) Up and over door.

Rear Garden Being a feature of the property backing onto open fields and paddocks to the rear, large paved area, shaped lawned area, screened by fence panelling and hedging, mature trees and shrubs.