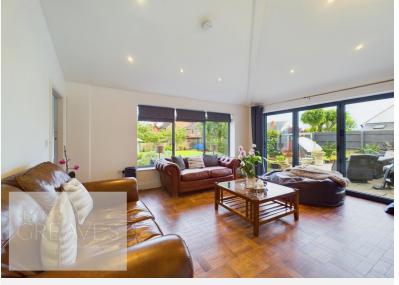

## LESLEY GREAVES

£520,000 Main Road, Gedling, Nottingham NG4 3HL EPC Rating D

Traditional family home in prime location for sought-after local schools, both primary and secondary. The spacious accommodation spans two floors and briefly comprises, a welcoming entrance hallway with feature oak front door, bespoke fitted kitchen diner with a concealed walk-in pantry and underfloor heating, opening onto the family room with bi-folding doors onto the garden. L shape living room with original wood paneling to the walls and feature fireplace. Accessed off the kitchen diner family room is the utility room leading to a modern shower room, with under floor heating and bedroom four, which could also make an ideal guest bedroom, playroom, snug or study.

- · Freehold
- · Council tax band E

ENTRANCE HALL 15' 1" x 5' 3" (4.6m x 1.6m)

LIVING ROOM 16' 0"  $\times$  12' 10" plus bay (4.88m  $\times$  3.91m)

12' 7" x 11' 9" (3.84m x 3.58m)

KITCHEN FAMILY ROOM 22' 0" x 15' 4" (6.71m x 4.67m)