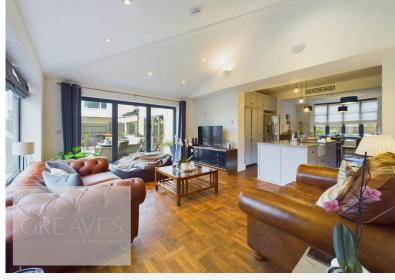

## LESLEY GREAVES

£520,000 Main Road, Gedling, Nottingham NG4 3HL EPC Rating D

Traditional family home in prime location for sought-after local schools, both primary and secondary. The spacious accommodation spans two floors and briefly comprises, a welcoming entrance hallway with feature oak front door, bespoke fitted kitchen diner with a concealed walk-in pantry and underfloor heating, opening onto the family room with bi-folding doors onto the garden. L shape living room with original wood paneling to the walls and feature fireplace. Accessed off the kitchen diner family room is the utility room leading to a modern shower room, with under floor heating and bedroom four, which could also make an ideal guest bedroom, playroom, snug or study.

- · Freehold
- · Council tax band E

ENTRANCE HALL 15' 1" x 5' 3" (4.6m x 1.6m)

LIVING ROOM 16' 0"  $\times$  12' 10" plus bay (4.88m  $\times$  3.91m)

12' 7" x 11' 9" (3.84m x 3.58m)

KITCHEN FAMILY ROOM 22' 0" x 15' 4" (6.71m x 4.67m)

DINING AREA 13' 1"  $\times$  12' 9" plus bay (3.99 m  $\times$  3.89m)

UTILITY ROOM 16' 4" x 7' 3" (4.98m x 2.21m)

SHOWER ROOM 5' 7" x 5' 4" (1.7 m x 1.63 m)

STUDY / BEDROOM FOUR 11' 9" x 8' 10" (3.58m x 2.69m)