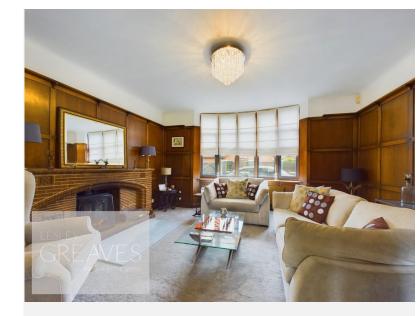

## LESLEY GREAVES

£520,000 Main Road, Gedling, Nottingham NG4 3HL EPC Rating D

Traditional family home in prime location for sought-after local schools, both primary and secondary. The spacious accommodation spans two floors and briefly comprises, a welcoming entrance hallway with feature oak front door, bespoke fitted kitchen diner with a concealed walk-in pantry and underfloor heating, opening onto the family room with bi-folding doors onto the garden. L shape living room with original wood paneling to the walls and feature fireplace. Accessed off the kitchen diner family room is the utility room leading to a modern shower room, with under floor heating and bedroom four, which could also make an ideal guest bedroom, playroom, snug or study.

- · Freehold
- · Council tax band E

ENTRANCE HALL 15' 1" x 5' 3" (4.6m x 1.6m)

LIVING ROOM 16' 0"  $\times$  12' 10" plus bay (4.88m  $\times$  3.91m)

12' 7" x 11' 9" (3.84m x 3.58m)

KITCHEN FAMILY ROOM 22' 0" x 15' 4" (6.71m x 4.67m)