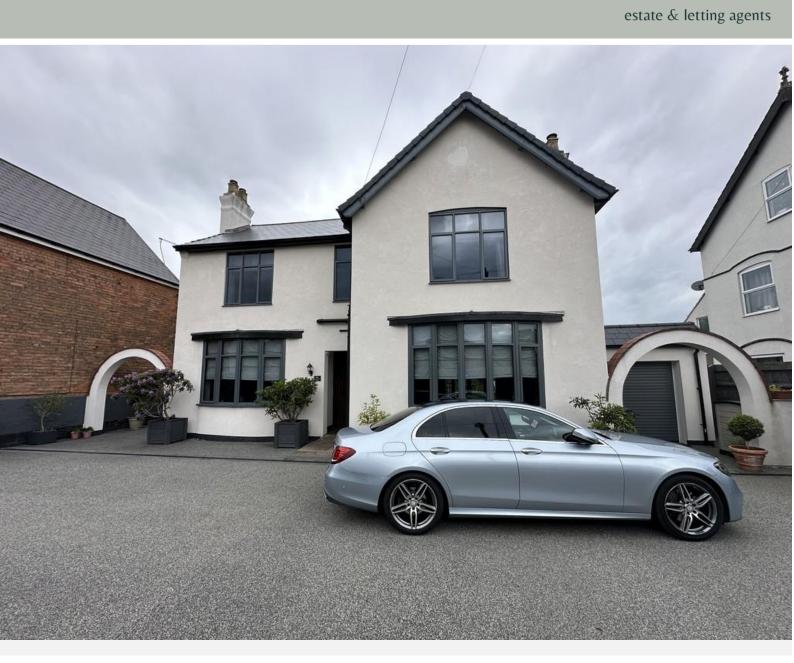

## LESLEY GREAVES

£520,000 Main Road, Gedling, Nottingham NG4 3HL EPC Rating D

Traditional family home in prime location for sought-after local schools, both primary and secondary. The spacious accommodation spans two floors and briefly comprises, a welcoming entrance hallway with feature oak front door, bespoke fitted kitchen diner with a concealed walk-in pantry and underfloor heating, opening onto the family room with bi-folding doors onto the garden. L shape living room with original wood paneling to the walls and feature fireplace. Accessed off the kitchen diner family room is the utility room leading to a modern shower room, with under floor heating and bedroom four, which could also make an ideal guest bedroom, playroom, snug or study.

Off the first floor galleried landing is an impressive four piece family bathroom, three double bedrooms with fitted wardrobes and a beautiful en-suite shower room to the master bedroom.

The in and out resin driveway and integral garage are accessed via the electric gates and to the rear is a sizeable garden with both lawned and paved patio areas, fruit trees and borders for plants and shrubs.

Gedling is a popular and well-established residential area close to schools, shops, pubs, restaurants, public transport and leisure facility. It is also well known for its Country Park which has a play area and café.