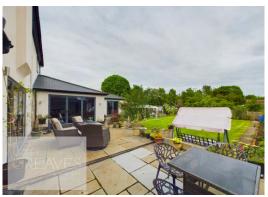

Off the first floor galleried landing is an impressive four piece family bathroom, three double bedrooms with fitted wardrobes and a beautiful en-suite shower room to the master bedroom.

The in and out resin driveway and integral garage are accessed via the electric gates and to the rear is a sizeable garden with both lawned and paved patio areas, fruit trees and borders for plants and shrubs.