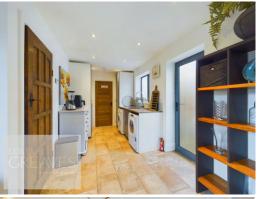

## LESLEY GREAVES

£520,000 Main Road, Gedling, Nottingham NG4 3HL EPC Rating D

Traditional family home in prime location for sought-after local schools, both primary and secondary. The spacious accommodation spans two floors and briefly comprises, a welcoming entrance hallway with feature oak front door, bespoke fitted kitchen diner with a concealed walk-in pantry and underfloor heating, opening onto the family room with bi-folding doors onto the garden. L shape living room with original wood paneling to the walls and feature fireplace. Accessed off the kitchen diner family room is the utility room leading to a modern shower room, with under floor heating and bedroom four, which could also make an ideal guest bedroom, playroom, snug or study.

DINING AREA 13' 1"  $\times$  12' 9" plus bay (3.99 m  $\times$  3.89m)

UTILITY ROOM 16' 4" x 7' 3" (4.98m x 2.21m)

SHOWER ROOM 5' 7" x 5' 4" (1.7 m x 1.63 m)

STUDY / BEDROOM FOUR 11' 9" x 8' 10" (3.58m x 2.69m)