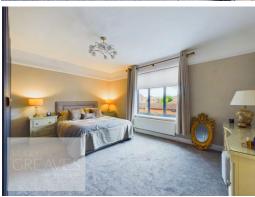

Off the first floor galleried landing is an impressive four piece family bathroom, three double bedrooms with fitted wardrobes and a beautiful en-suite shower room to the master bedroom.

The in and out resin driveway and integral garage are accessed via the electric gates and to the rear is a sizeable garden with both lawned and paved patio areas, fruit trees and borders for plants and shrubs.

BEDROOM ONE 16' 1" x 12' 10" to back of wardrobes (4.9m x 3.91m)

EN-SUITE 8' 1" x 4' 110" (2.46m x 4.01m)

BEDROOM TWO 13' 2" x 12' 11" (4.01m x 3.94m)

BEDROOM THREE 12' 6" x 11' 10" (3.81m x 3.61m)

BATHROOM 13' 1" x 8' 2" (3.99m x 2.49m)