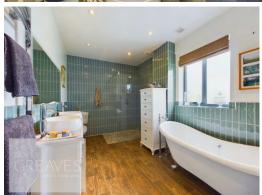

Off the first floor galleried landing is an impressive four piece family bathroom, three double bedrooms with fitted wardrobes and a beautiful en-suite shower room to the master bedroom.

The in and out resin driveway and integral garage are accessed via the electric gates and to the rear is a sizeable garden with both lawned and paved patio areas, fruit trees and borders for plants and shrubs.

BEDROOM ONE 16' 1" x 12' 10" to back of wardrobes (4.9m x 3.91m)

EN-SUITE 8' 1" x 4' 110" (2.46m x 4.01m)

BEDROOM TWO 13' 2" x 12' 11" (4.01m x 3.94m)

BEDROOM THREE 12' 6" x 11' 10" (3.81m x 3.61m)

BATHROOM 13' 1" x 8' 2" (3.99m x 2.49m)