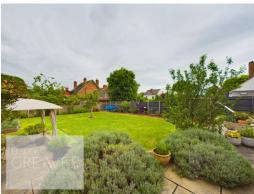

Off the first floor galleried landing is an impressive four piece family bathroom, three double bedrooms with fitted wardrobes and a beautiful en-suite shower room to the master bedroom.

The in and out resin driveway and integral garage are accessed via the electric gates and to the rear is a sizeable garden with both lawned and paved patio areas, fruit trees and borders for plants and shrubs.

Gedling is a popular and well-established residential area close to schools, shops, pubs, restaurants, public transport and leisure facility. It is also well known for its Country Park which has a play area and café.