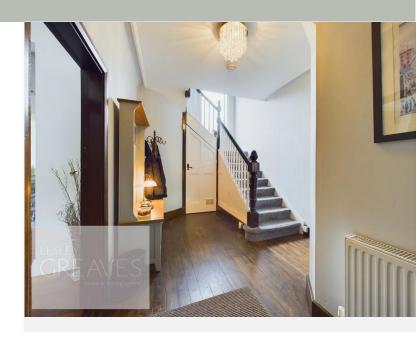

## LESLEY GREAVES

£520,000 Main Road, Gedling, Nottingham NG4 3HL EPC Rating D

Traditional family home in prime location for sought-after local schools, both primary and secondary. The spacious accommodation spans two floors and briefly comprises, a welcoming entrance hallway with feature oak front door, bespoke fitted kitchen diner with a concealed walk-in pantry and underfloor heating, opening onto the family room with bi-folding doors onto the garden. L shape living room with original wood paneling to the walls and feature fireplace. Accessed off the kitchen diner family room is the utility room leading to a modern shower room, with under floor heating and bedroom four, which could also make an ideal guest bedroom, playroom, snug or study.

- · Freehold
- · Council tax band E

ENTRANCE HALL 15' 1" x 5' 3" (4.6m x 1.6m)

LIVING ROOM 16' 0"  $\times$  12' 10" plus bay (4.88m  $\times$  3.91m)

12' 7" x 11' 9" (3.84m x 3.58m)

KITCHEN FAMILY ROOM 22' 0" x 15' 4" (6.71m x 4.67m)