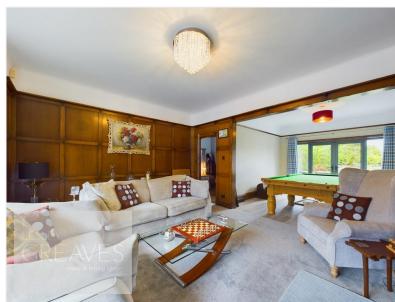

## LESLEY GREAVES

£520,000 Main Road, Gedling, Nottingham NG4 3HL EPC Rating D

Traditional family home in prime location for sought-after local schools, both primary and secondary. The spacious accommodation spans two floors and briefly comprises, a welcoming entrance hallway with feature oak front door, bespoke fitted kitchen diner with a concealed walk-in pantry and underfloor heating, opening onto the family room with bi-folding doors onto the garden. L shape living room with original wood paneling to the walls and feature fireplace. Accessed off the kitchen diner family room is the utility room leading to a modern shower room, with under floor heating and bedroom four, which could also make an ideal guest bedroom, playroom, snug or study.

- · Freehold
- · Council tax band E

ENTRANCE HALL 15' 1" x 5' 3" (4.6m x 1.6m)

LIVING ROOM 16' 0"  $\times$  12' 10" plus bay (4.88m  $\times$  3.91m)

12' 7" x 11' 9" (3.84m x 3.58m)

KITCHEN FAMILY ROOM 22' 0" x 15' 4" (6.71m x 4.67m)