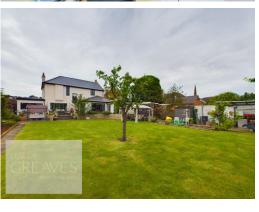

Off the first floor galleried landing is an impressive four piece family bathroom, three double bedrooms with fitted wardrobes and a beautiful en-suite shower room to the master bedroom.

The in and out resin driveway and integral garage are accessed via the electric gates and to the rear is a sizeable garden with both lawned and paved patio areas, fruit trees and borders for plants and shrubs.