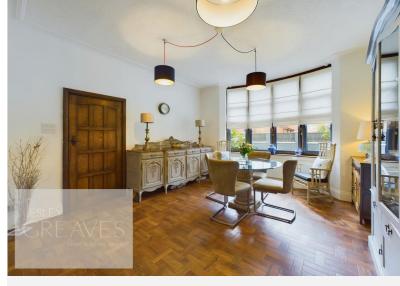

DINING AREA 13' 1"  $\times$  12' 9" plus bay (3.99 m  $\times$  3.89m)

UTILITY ROOM 16' 4" x 7' 3" (4.98m x 2.21m)

SHOWER ROOM 5' 7" x 5' 4" (1.7 m x 1.63 m)

STUDY / BEDROOM FOUR 11' 9" x 8' 10" (3.58m x 2.69m)