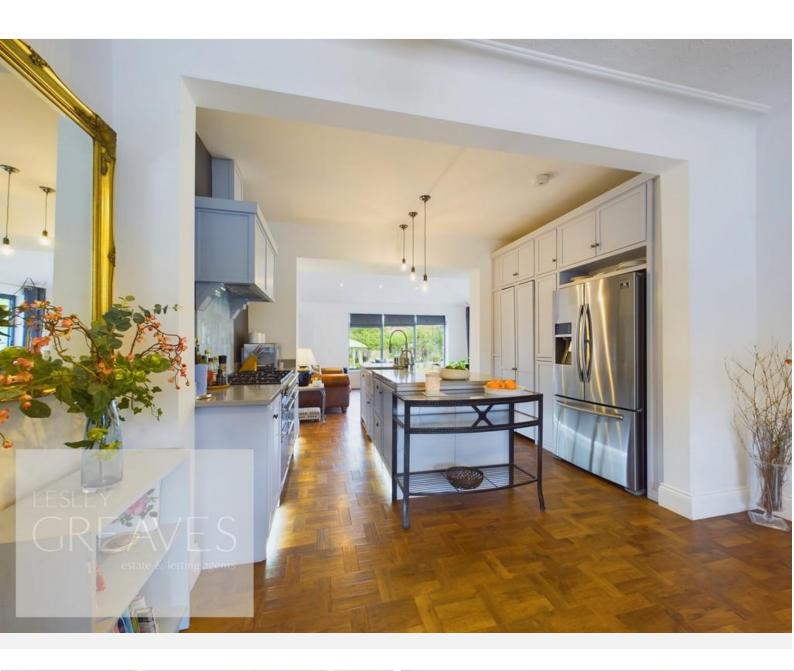

## LESLEY GREAVES

£520,000 Main Road, Gedling, Nottingham NG4 3HL EPC Rating D

Traditional family home in prime location for sought-after local schools, both primary and secondary. The spacious accommodation spans two floors and briefly comprises, a welcoming entrance hallway with feature oak front door, bespoke fitted kitchen diner with a concealed walk-in pantry and underfloor heating, opening onto the family room with bi-folding doors onto the garden. L shape living room with original wood paneling to the walls and feature fireplace. Accessed off the kitchen diner family room is the utility room leading to a modern shower room, with under floor heating and bedroom four, which could also make an ideal guest bedroom, playroom, snug or study.

- · Freehold
- · Council tax band E

ENTRANCE HALL 15' 1" x 5' 3" (4.6m x 1.6m)

LIVING ROOM 16' 0"  $\times$  12' 10" plus bay (4.88m  $\times$  3.91m)

12' 7" x 11' 9" (3.84m x 3.58m)

KITCHEN FAMILY ROOM 22' 0" x 15' 4" (6.71m x 4.67m)