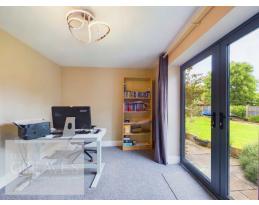

## LESLEY GREAVES

£520,000 Main Road, Gedling, Nottingham NG4 3HL EPC Rating D

Traditional family home in prime location for sought-after local schools, both primary and secondary. The spacious accommodation spans two floors and briefly comprises, a welcoming entrance hallway with feature oak front door, bespoke fitted kitchen diner with a concealed walk-in pantry and underfloor heating, opening onto the family room with bi-folding doors onto the garden. L shape living room with original wood paneling to the walls and feature fireplace. Accessed off the kitchen diner family room is the utility room leading to a modern shower room, with under floor heating and bedroom four, which could also make an ideal guest bedroom, playroom, snug or study.

DINING AREA 13' 1"  $\times$  12' 9" plus bay (3.99 m  $\times$  3.89m)

UTILITY ROOM 16' 4" x 7' 3" (4.98m x 2.21m)

SHOWER ROOM 5' 7" x 5' 4" (1.7 m x 1.63 m)

STUDY / BEDROOM FOUR 11' 9" x 8' 10" (3.58m x 2.69m)