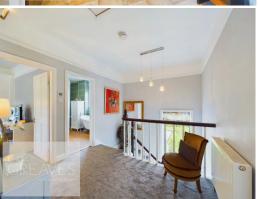

Off the first floor galleried landing is an impressive four piece family bathroom, three double bedrooms with fitted wardrobes and a beautiful en-suite shower room to the master bedroom.

The in and out resin driveway and integral garage are accessed via the electric gates and to the rear is a sizeable garden with both lawned and paved patio areas, fruit trees and borders for plants and shrubs.