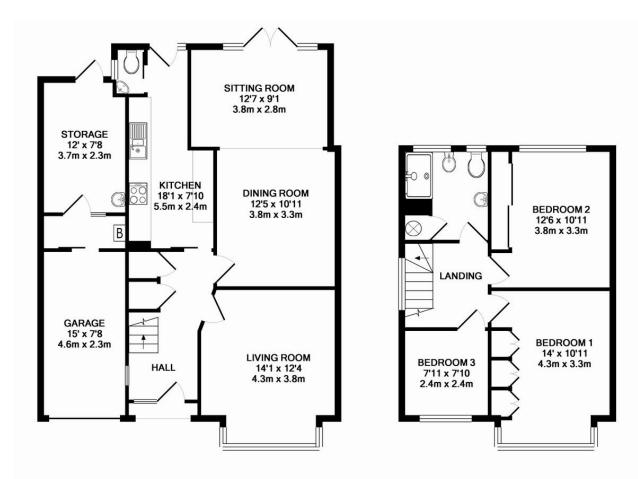

Accommodation comprises; welcoming entrance hallway, reception room with a large bay window to the front aspect, 25ft extended rear reception room, 18ft extended kitchen and a guest doakroom.

To the first floor there are three good sized bedrooms (smallest  $7'11 \times 7'10$ ) and a bathroom suite.

GROUND FLOOR APPROX. FLOOR AREA 869 SQ.FT. (80.7 SQ.M.) 1ST FLOOR APPROX. FLOOR AREA 472 SQ.FT. (43.8 SQ.M.)

## TOTAL APPROX. FLOOR AREA 1340 SQ.FT. (124.5 SQ.M.)

Whilst every attempt has been made to ensure the accuracy of the floor plan contained here, measurements of doors, windows, rooms and any other items are approximate and no responsibility is taken for any error, omission, or mis-statement. This plan is for illustrative purposes only and should be used as such by any prospective purchaser. The services, systems and appliances shown have not been tested and no guarantee as to their operability or efficiency can be given Made with Metropix ©2015