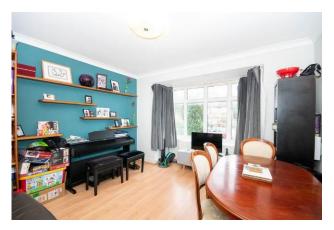

Accommodation comprises; welcoming entrance hallway, reception room with a large bay window to the front aspect, 25ft extended rear reception room, 18ft extended kitchen and a guest doakroom.

To the first floor there are three good sized bedrooms (smallest  $7'11 \times 7'10$ ) and a bathroom suite.