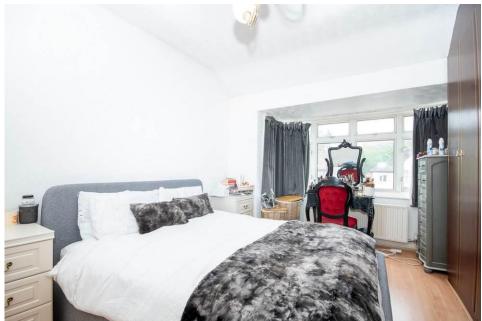

Accommodation comprises; welcoming entrance hallway, reception room with a large bay window to the front aspect, 25ft extended rear reception room, 18ft extended kitchen and a guest doakroom.

To the first floor there are three good sized bedrooms (smallest  $7'11 \times 7'10$ ) and a bathroom suite.