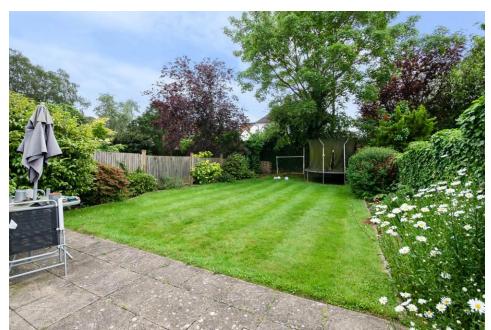

To the rear there is a spacious south facing garden which is mostly laid to lawn with tree and shrub borders.

The front of the property provides off road parking for 3 cars and there is a garage via own drive.