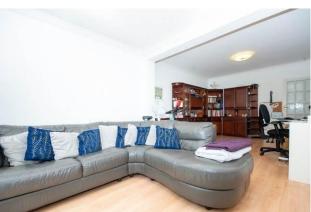

Accommodation comprises; welcoming entrance hallway, reception room with a large bay window to the front aspect, 25ft extended rear reception room, 18ft extended kitchen and a guest doakroom.

To the first floor there are three good sized bedrooms (smallest  $7'11 \times 7'10$ ) and a bathroom suite.