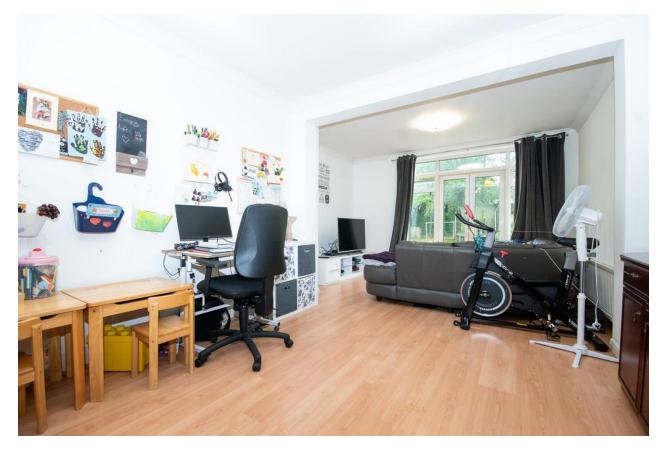

Accommodation comprises; welcoming entrance hallway, reception room with a large bay window to the front aspect, 25ft extended rear reception room, 18ft extended kitchen and a guest doakroom.

To the first floor there are three good sized bedrooms (smallest  $7'11 \times 7'10$ ) and a bathroom suite.