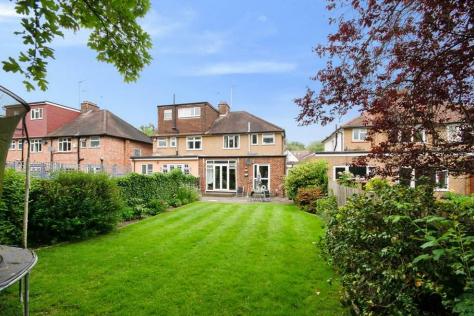

To the rear there is a spacious south facing garden which is mostly laid to lawn with tree and shrub borders.

The front of the property provides off road parking for 3 cars and there is a garage via own drive.