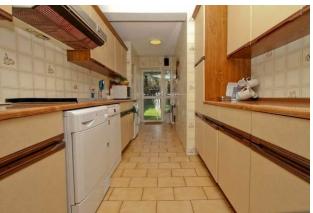

Accommodation comprises; welcoming entrance hallway, reception room with a large bay window to the front aspect, 25ft extended rear reception room, 18ft extended kitchen and a guest doakroom.

To the first floor there are three good sized bedrooms (smallest  $7'11 \times 7'10$ ) and a bathroom suite.