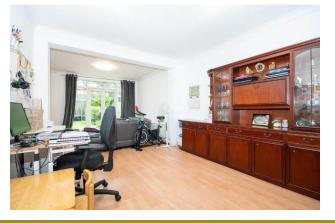

Accommodation comprises; welcoming entrance hallway, reception room with a large bay window to the front aspect, 25ft extended rear reception room, 18ft extended kitchen and a guest doakroom.

To the first floor there are three good sized bedrooms (smallest  $7'11 \times 7'10$ ) and a bathroom suite.