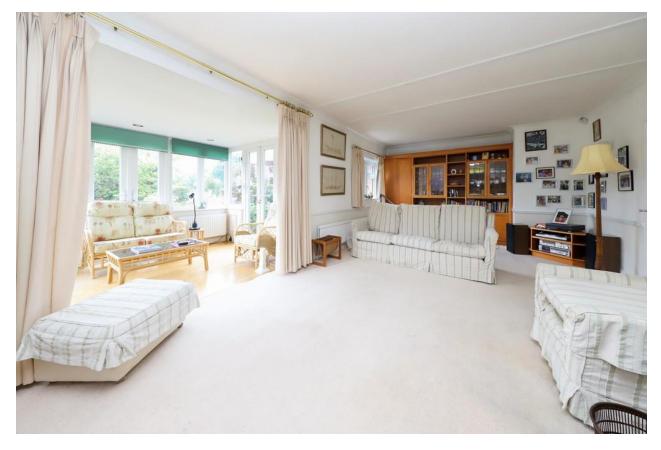

Accommodation comprises; welcoming entrance hallway with guest cloakroom, front aspect reception room a feature fire place, double rear reception room overlooking the rear garden open to a lovely conservatory. The fitted kitchen is well appointed with a range of wall and base mounted units and there is a door to the double garage.