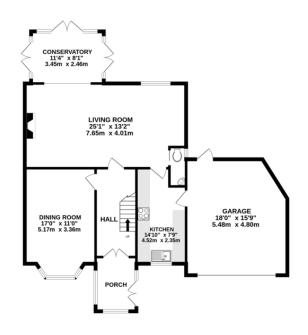

Accommodation comprises; welcoming entrance hallway with guest cloakroom, front aspect reception room a feature fire place, double rear reception room overlooking the rear garden open to a lovely conservatory. The fitted kitchen is well appointed with a range of wall and base mounted units and there is a door to the double garage.

The first floor bedrooms offer flexible accommodation throughout and comprise of four bedrooms, all of a good sized and a shower room.

The substantial frontage provides off road parking with ample space for multiple vehicles, accessed via the slip road on Whittington Way and has access to the double garage. To the rear is a secluded garden which is mostly laid to lawn and has a raised patio

GROUND FLOOR 1ST FLOOR 1119 sq.ft. (103.9 sq.m.) approx. 614 sq.ft. (57.0 sq.m.) approx.

## TOTAL FLOOR AREA: 1732 sq.ft. (160.9 sq.m.) approx.

Whilst every attempt has been made to ensure the accuracy of the floorpian contained here, measurements of doors, windows, monts and lary other term are approximate and no responsibility is taken for any error, prospective purchaser. The services, systems and applicances shown have not been tested and no guarantee as to their operability or efficiency can be given.