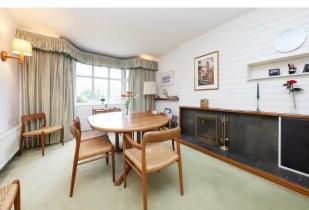

Accommodation comprises; welcoming entrance hallway with guest cloakroom, front aspect reception room a feature fire place, double rear reception room overlooking the rear garden open to a lovely conservatory. The fitted kitchen is well appointed with a range of wall and base mounted units and there is a door to the double garage.