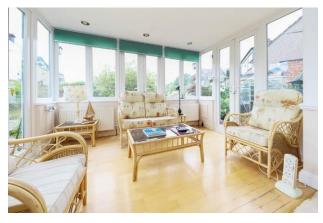

Accommodation comprises; welcoming entrance hallway with guest cloakroom, front aspect reception room a feature fire place, double rear reception room overlooking the rear garden open to a lovely conservatory. The fitted kitchen is well appointed with a range of wall and base mounted units and there is a door to the double garage.