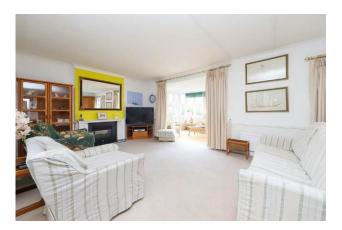

Accommodation comprises; welcoming entrance hallway with guest cloakroom, front aspect reception room a feature fire place, double rear reception room overlooking the rear garden open to a lovely conservatory. The fitted kitchen is well appointed with a range of wall and base mounted units and there is a door to the double garage.