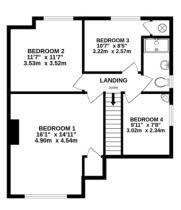

The first floor bedrooms offer flexible accommodation throughout and comprise of four bedrooms, all of a good sized and a shower room.

The substantial frontage provides off road parking with ample space for multiple vehicles, accessed via the slip road on Whittington Way and has access to the double garage. To the rear is a secluded garden which is mostly laid to lawn and has a raised patio

GROUND FLOOR 1ST FLOOR 1119 sq.ft. (103.9 sq.m.) approx. 614 sq.ft. (57.0 sq.m.) approx.

## TOTAL FLOOR AREA: 1732 sq.ft. (160.9 sq.m.) approx.

Whilst every attempt has been made to ensure the accuracy of the floorpian contained here, measurements of doors, windows, monts and lary other term are approximate and no responsibility is taken for any error, prospective purchaser. The services, systems and applicances shown have not been tested and no guarantee as to their operability or efficiency can be given.