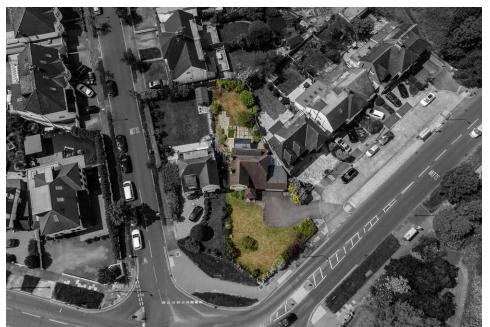

A purpose built four bedroom detached family home located on a substantial corner plot ( 0.17 acre approx.).

The property is in good condition throughout and has fantastic potential to extend, subject to the relevant planning consents.

The first floor bedrooms offer flexible accommodation throughout and comprise of four bedrooms, all of a good sized and a shower room.

The substantial frontage provides off road parking with ample space for multiple vehicles, accessed via the slip road on Whittington Way and has access to the double garage. To the rear is a secluded garden which is mostly laid to lawn and has a raised patio