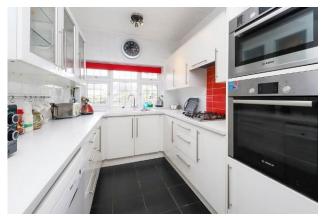

Accommodation comprises; welcoming entrance hallway with guest cloakroom, front aspect reception room a feature fire place, double rear reception room overlooking the rear garden open to a lovely conservatory. The fitted kitchen is well appointed with a range of wall and base mounted units and there is a door to the double garage.