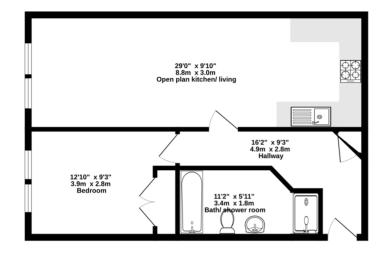

Tenure: Leasehold : 104 years unexpired. Service Charge: £200.89 per Month Ground Rent: £100.00 per Annum Leasehold Assured Rent: £437.37 per Month Council Tax Band: C EPC Rating: C

GROUND FLOOR 554 sq.ft. (51.4 sq.m.) approx.

TOTAL FLOOR AREA: 554 sq.ft. (51.4 sq.m.) approx. While every attempt has been made to ensure the accoursy of the floorplan contained here, measurem of doors, endows, more and any other terms are approximate and no responsibility to the starts for any enormership of the start of the start