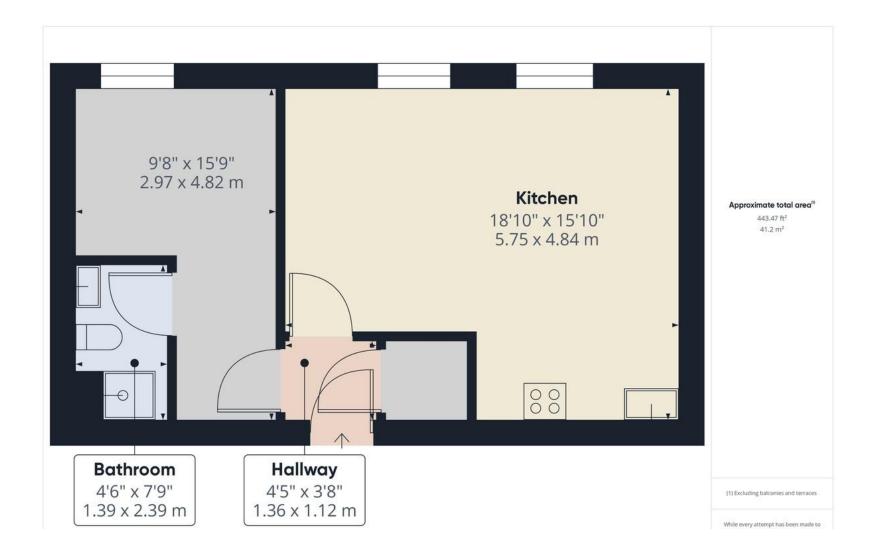

n the rent, which makes budgeting a breeze. Additionally, the development benefits from excellent road links, with Junction 36 of the M1 to the west and Junction 36 of the A1 (M) to the east. This makes it easy for you to travel to nearby cities such as Sheffield, Leeds and Manchester, or to explore the stunning natural beauty of the Peak District National Park.

Humphry Davy House is a converted development of Studio, 1 Bedroom and 2 Bedroom apartments in Wath Upon Dearne. All the apartments have been completed to a high standard, with attention to detail to maximise space and provide a modern and open interior. The communal areas of the building are well-maintained, and there is a secure entry system to ensure your safety and peace of

mina





Humphry Davy House, Golden トル あれいに









## **Martin & Co Rotherham**

5 Worry Goose Lane • Whiston • Rotherham • S60 4AA T: 01709 544982 • E: rotherham@martinco.com

01709 544982

http://www.martinco.com



Accuracy: References to the Tenure of a Property are based on information supplied by the Seller. The Agent has not had sight of the title documents. A Buyer is advised to obtain verification from their Solicitor. Items shown in photographs including but not limited to carpets, fixtures and fittings are not included unless specifically mentioned within the sales particulars. They may however be available by separate negotiation. Buyers must check the availability of any property and make an appointment to view before embarking on any journey to see a property. No person in the employment of the agent has any authority to ma