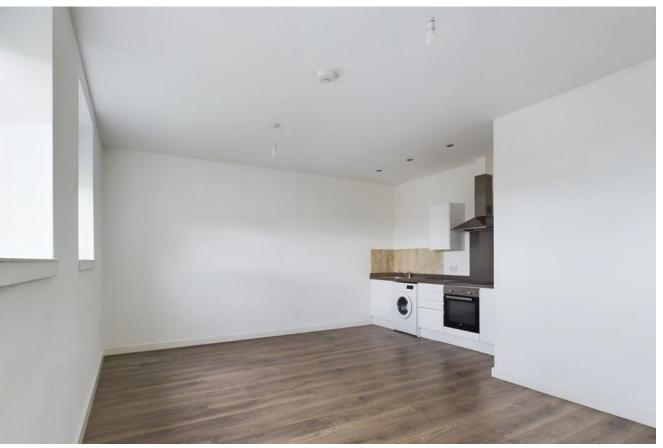

As soon as you enter the apartment, you will be struck by the sleek and stylish interior design, which has been carefully crafted to maximise the space and provide a contemporary feel.

The kitchen is equipped with modern appliances, including an electric oven and hob, a fridge-freezer and a washerdryer. This makes it easy for you to cook up delicious meals or whip up a quick snack without having to leave the comfort of your own home. The living area is bright and airy, with large windows allowing in plenty of natural light.