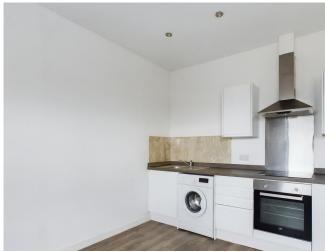

As soon as you enter the apartment, you will be struck by the sleek and stylish interior design, which has been carefully crafted to maximise the space and provide a contemporary feel.

The kitchen is equipped with modern appliances, including an electric oven and hob, a fridge-freezer and a washerdryer. This makes it easy for you to cook up delicious meals or whip up a quick snack without having to leave the comfort of your own home. The living area is bright and airy, with large windows allowing in plenty of natural light.