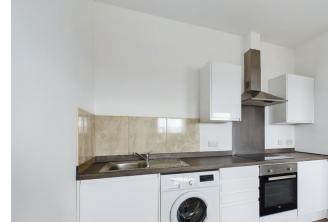

As soon as you enter the apartment, you will be struck by the sleek and stylish interior design, which has been carefully crafted to maximise the space and provide a contemporary feel.

The kitchen is equipped with modern appliances, including an electric oven and hob, a fridge-freezer and a washerdryer. This makes it easy for you to cook up delicious meals or whip up a quick snack without having to leave the comfort of your own home. The living area is bright and airy, with large windows allowing in plenty of natural light.