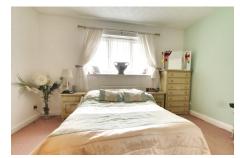

### FIRST FLOOR

BEDROOM 1 3.76m (12'4") x 2.81m (9'3") Window to rear.

BEDROOM 2 3.59m (11'9") max. x 2.90m (9'6") Two windows to front, boiler cupboard.

BATHROOM Fitted with a panelled bath which has mixer tap shower, low level WC and hand wash basin.