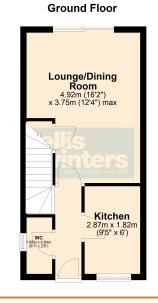

#### GROUND FLOOR

#### WC

1.85m (6'1") x 0.84m (2'9") Fitted with a low level WC and hand wash basin. Window to side.

### KITCHEN

2.87m (9'5") x 1.82m (6') Fitted with a matching range of wall and base units with space for a freestanding cooker and fridge/freezer, plumbing for washing machine, window to front.

### LOUNGE/DINING ROOM 4.92m (16'2") x 3.75m (12'4") max. Patio doors leading out to rear garden, under stairs storage cupboard.