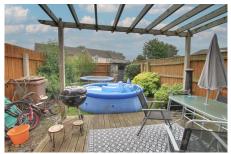

#### OUTSIDE

The front garden is open plan and laid to lawn. To the rear, the garden has a decked patio with arbour over with the balance laid to lawn plus a storage shed. There are two allocated parking spaces at the rear of the property.