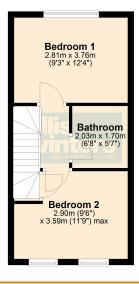

### FIRST FLOOR

BEDROOM 1 3.76m (12'4") x 2.81m (9'3") Window to rear.

BEDROOM 2 3.59m (11'9") max. x 2.90m (9'6") Two windows to front, boiler cupboard.

BATHROOM Fitted with a panelled bath which has mixer tap shower, low level WC and hand wash basin.