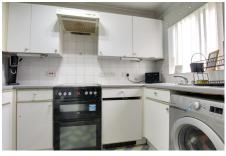

### KITCHEN

2.87m (9'5") x 1.82m (6') Fitted with a matching range of wall and base units with space for a freestanding cooker and fridge/freezer, plumbing for washing machine, window to front.