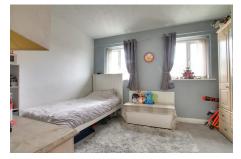

### FIRST FLOOR

BEDROOM 1 3.76m (12'4") x 2.81m (9'3") Window to rear.

BEDROOM 2 3.59m (11'9") max. x 2.90m (9'6") Two windows to front, boiler cupboard.

BATHROOM Fitted with a panelled bath which has mixer tap shower, low level WC and hand wash basin.