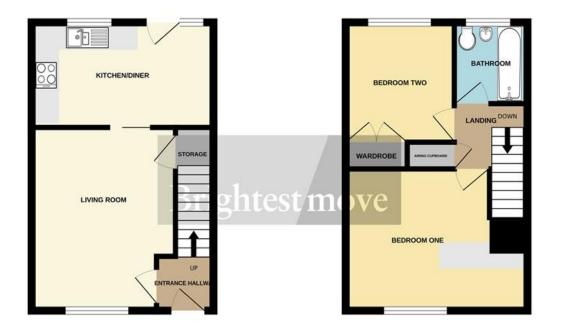

The accommodation briefly comprises entrance hallway, living room and kitchen/diner to the ground floor with two bedrooms and bathroom upstairs.

Externally there is a pleasant enclosed south west facing rear garden and a garage in a nearby block.

GROUND FLOOR 1ST FLOOR

**Living Room** 13' 08" x 10' 09" (4.17m x 3.28m)

Kitchen/Diner 14' x 7' 10" (4.27m x 2.39m)

**Bedroom One** 14' 02" x 10' 06" (4.32m x 3.2m)

**Bedroom Two** 8' 09" x 7' 09" (2.67m x 2.36m)