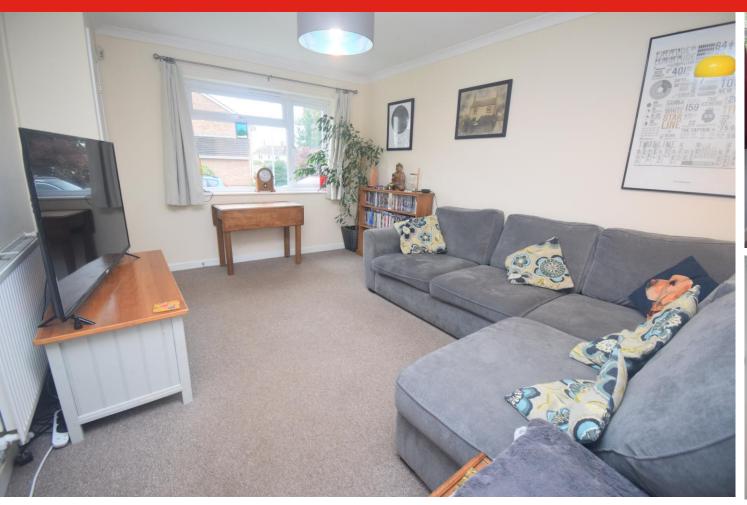

The accommodation briefly comprises entrance hallway, living room and kitchen/diner to the ground floor with two bedrooms and bathroom upstairs.

Externally there is a pleasant enclosed south west facing rear garden and a garage in a nearby block.

GROUND FLOOR 1ST FLOOR

**Living Room** 13' 08" x 10' 09" (4.17m x 3.28m)

Kitchen/Diner 14' x 7' 10" (4.27m x 2.39m)

**Bedroom One** 14' 02" x 10' 06" (4.32m x 3.2m)

**Bedroom Two** 8' 09" x 7' 09" (2.67m x 2.36m)