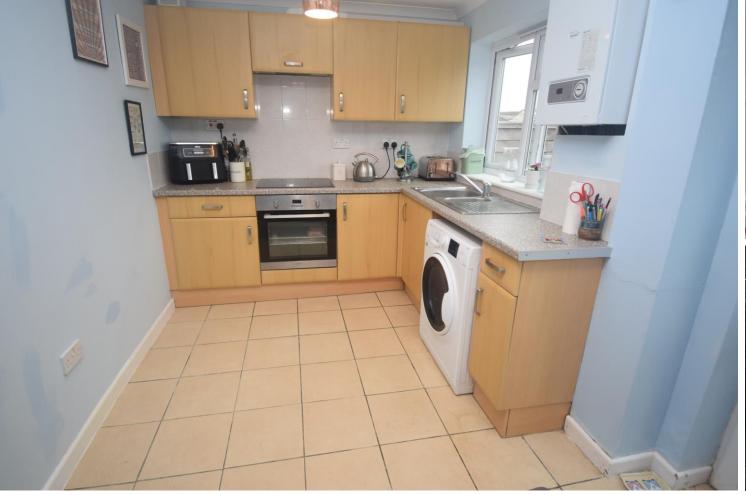

The accommodation briefly comprises entrance hallway, living room and kitchen/diner to the ground floor with two bedrooms and bathroom upstairs.

Externally there is a pleasant enclosed south west facing rear garden and a garage in a nearby block.