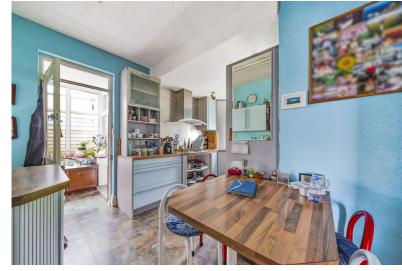

#### **STEP INSIDE**

As you step through the front door there is a small porch area and another door through to the hallway. The hallway provides access to the first floor, access to the basement, storage cupboards and doors to primary rooms. The first door on the right hand side of the hallway is the lounge/diner. A light and airy room with a lovely bay window providing a view across Teignmouth and out to the sea. The room is large enough to house a table and chairs as well as having a dedicated lounge area for TV, sofas and any further furniture needed. Opposite the lounge/diner is a spacious versatile room. Previously used as a dining room, bedroom and office, this room serves a purpose as many different things. Like the lounge it has a bay window looking across Teignmouth and out to the sea. Following the hallway we next come to the kitchen on the left hand side. The kitchen has been recently replaced in the last ten years. The kitchen has both wall and floor mounted units with work surface over. There is an integral oven, integral hob, integral sink and drainer and space and plumbing for dishwasher, fridge and freezer. The kitchen has a rear door which leads to an extension of the property. The extension has been created to provide and extra space and is currently used as a dining area and utility room. There is a door at either end providing access to both the front and the rear of the property. The final room on the ground floor before we head upstairs is the downstairs bathroom. There is a corner shower cubicle. low level WC and wash hand basin.