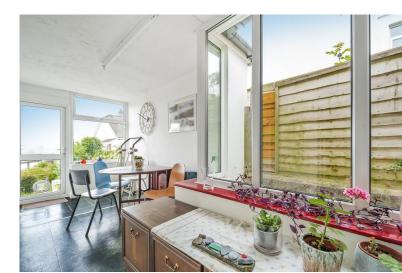

#### **STEP INSIDE**

As you step through the front door there is a small porch area and another door through to the hallway. The hallway provides access to the first floor, access to the basement, storage cupboards and doors to primary rooms. The first door on the right hand side of the hallway is the lounge/diner. A light and airy room with a lovely bay window providing a view across Teignmouth and out to the sea. The room is large enough to house a table and chairs as well as having a dedicated lounge area for TV, sofas and any further furniture needed. Opposite the lounge/diner is a spacious versatile room. Previously used as a dining room, bedroom and office, this room serves a purpose as many different things. Like the lounge it has a bay window looking across Teignmouth and out to the sea. Following the hallway we next come to the kitchen on the left hand side. The kitchen has been recently replaced in the last ten years. The kitchen has both wall and floor mounted units with work surface over. There is an integral oven, integral hob, integral sink and drainer and space and plumbing for dishwasher, fridge and freezer. The kitchen has a rear door which leads to an extension of the property. The extension has been created to provide and extra space and is currently used as a dining area and utility room. There is a door at either end providing access to both the front and the rear of the property. The final room on the ground floor before we head upstairs is the downstairs bathroom. There is a corner shower cubicle. low level WC and wash hand basin.