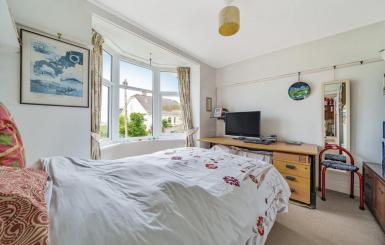

#### **STEP INSIDE**

As you step through the front door there is a small porch area and another door through to the hallway. The hallway provides access to the first floor, access to the basement, storage cupboards and doors to primary rooms. The first door on the right hand side of the hallway is the lounge/diner. A light and airy room with a lovely bay window providing a view across Teignmouth and out to the sea. The room is large enough to house a table and chairs as well as having a dedicated lounge area for TV, sofas and any further furniture needed. Opposite the lounge/diner is a spacious versatile room. Previously used as a dining room, bedroom and office, this room serves a purpose as many different things. Like the lounge it has a bay window looking across Teignmouth and out to the sea. Following the hallway we next come to the kitchen on the left hand side. The kitchen has been recently replaced in the last ten years. The kitchen has both wall and floor mounted units with work surface over. There is an integral oven, integral hob, integral sink and drainer and space and plumbing for dishwasher, fridge and freezer. The kitchen has a rear door which leads to an extension of the property. The extension has been created to provide and extra space and is currently used as a dining area and utility room. There is a door at either end providing access to both the front and the rear of the property. The final room on the ground floor before we head upstairs is the downstairs bathroom. There is a corner shower cubicle. low level WC and wash hand basin.