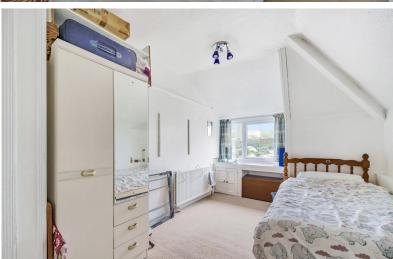

#### THE UPSTAIRS

As you climb the stairs, there is a small landing that that splits the staircase. This leads to the family bathroom which consists of low level bath tub, low level WC and wash hand basin. We then head up another small set of stairs which brings us to another landing. There are three bedrooms branching off the landing. Opposite the top of the stairs is the fourth bedroom, a good sized single with