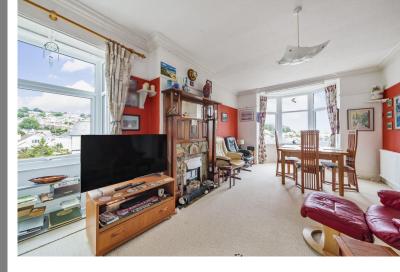

#### **STEP INSIDE**

As you step through the front door there is a small porch area and another door through to the hallway. The hallway provides access to the first floor, access to the basement, storage cupboards and doors to primary rooms. The first door on the right hand side of the hallway is the lounge/diner. A light and airy room with a lovely bay window providing a view across Teignmouth and out to the sea. The room is large enough to house a table and chairs as well as having a dedicated lounge area for TV, sofas and any further furniture needed. Opposite the lounge/diner is a spacious versatile room. Previously used as a dining room, bedroom and office, this room serves a purpose as many different things. Like the lounge it has a bay window looking across Teignmouth and out to the sea. Following the hallway we next come to the kitchen on the left hand side. The kitchen has been recently replaced in the last ten years. The kitchen has both wall and floor mounted units with work surface over. There is an integral oven, integral hob, integral sink and drainer and space and plumbing for dishwasher, fridge and freezer. The kitchen has a rear door which leads to an extension of the property. The extension has been created to provide and extra space and is currently used as a dining area and utility room. There is a door at either end providing access to both the front and the rear of the property. The final room on the ground floor before we head upstairs is the downstairs bathroom. There is a corner shower cubicle. low level WC and wash hand basin.