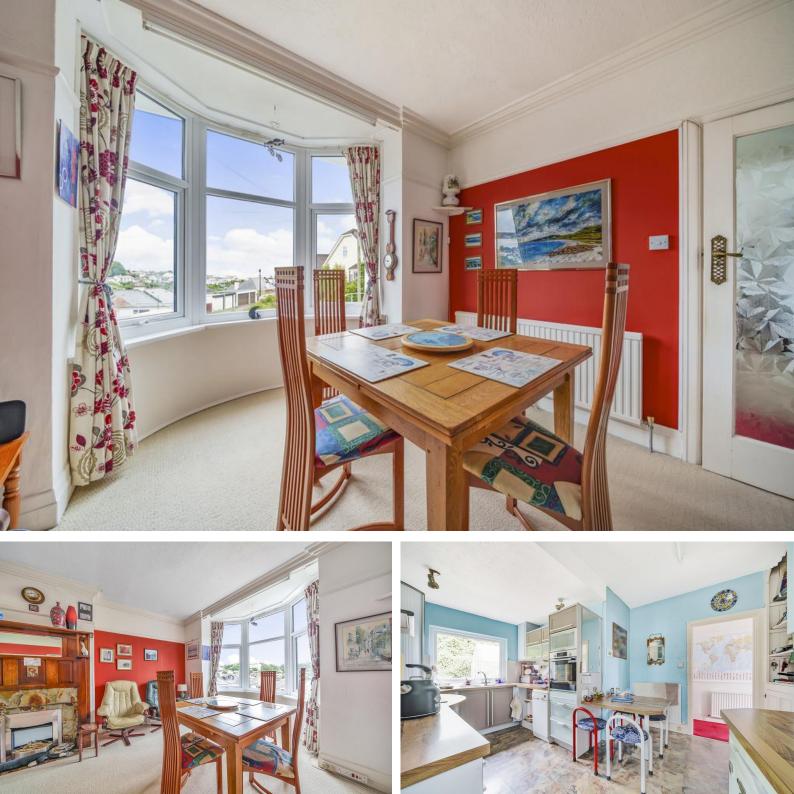

#### **STEP INSIDE**

As you step through the front door there is a small porch area and another door through to the hallway. The hallway provides access to the first floor, access to the basement, storage cupboards and doors to primary rooms. The first door on the right hand side of the hallway is the lounge/diner. A light and airy room with a lovely bay window providing a view across Teignmouth and out to the sea. The room is large enough to house a table and chairs as well as having a dedicated lounge area for TV, sofas and any further furniture needed. Opposite the lounge/diner is a spacious versatile room. Previously used as a dining room, bedroom and office, this room serves a purpose as many different things. Like the lounge it has a bay window looking across Teignmouth and out to the sea. Following the hallway we next come to the kitchen on the left hand side. The kitchen has been recently replaced in the last ten years. The kitchen has both wall and floor mounted units with work surface over. There is an integral oven, integral hob, integral sink and drainer and space and plumbing for dishwasher, fridge and freezer. The kitchen has a rear door which leads to an extension of the property. The extension has been created to provide and extra space and is currently used as a dining area and utility room. There is a door at either end providing access to both the front and the rear of the property. The final room on the ground floor before we head upstairs is the downstairs bathroom. There is a corner shower cubicle. low level WC and wash hand basin.