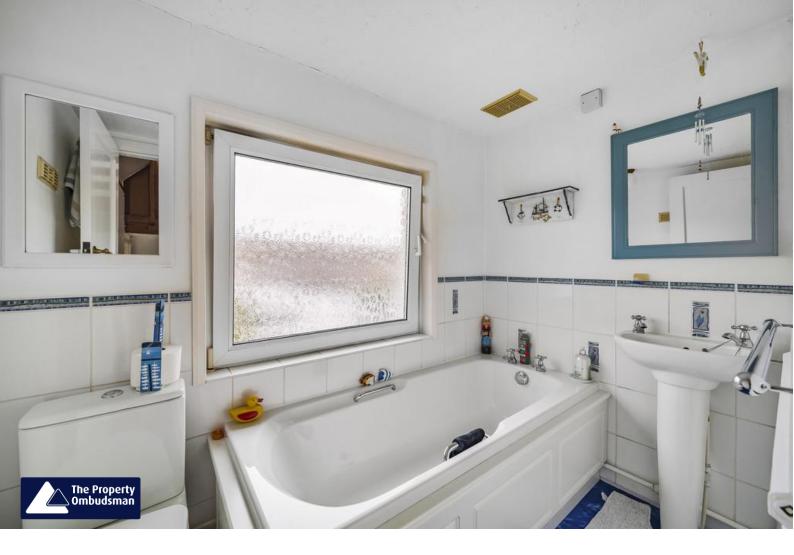

#### **STEP INSIDE**

As you step through the front door there is a small porch area and another door through to the hallway. The hallway provides access to the first floor, access to the basement, storage cupboards and doors to primary rooms. The first door on the right hand side of the hallway is the lounge/diner. A light and airy room with a lovely bay window providing a view across Teignmouth and out to the sea. The room is large enough to house a table and chairs as well as having a dedicated lounge area for TV, sofas and any further furniture needed. Opposite the lounge/diner is a spacious versatile room. Previously used as a dining room, bedroom and office, this room serves a purpose as many different things. Like the lounge it has a bay window looking across Teignmouth and out to the sea. Following the hallway we next come to the kitchen on the left hand side. The kitchen has been recently replaced in the last ten years. The kitchen has both wall and floor mounted units with work surface over. There is an integral oven, integral hob, integral sink and drainer and space and plumbing for dishwasher, fridge and freezer. The kitchen has a rear door which leads to an extension of the property. The extension has been created to provide and extra space and is currently used as a dining area and utility room. There is a door at either end providing access to both the front and the rear of the property. The final room on the ground floor before we head upstairs is the downstairs bathroom. There is a corner shower cubicle. low level WC and wash hand basin.

#### THE UPSTAIRS

As you climb the stairs, there is a small landing that that splits the staircase. This leads to the family bathroom which consists of low level bath tub, low level WC and wash hand basin. We then head up another small set of stairs which brings us to another landing. There are three bedrooms branching off the landing. Opposite the top of the stairs is the fourth bedroom, a good sized single with