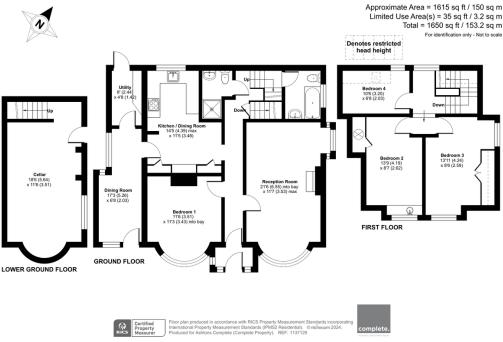

#### the floorplan...

#### West Buckeridge, Teignmouth, TQ14

Our note. For clarification we haveprepared thesesales particulars as a general guide and have not carried out a detailed survey nor tested the services, appliances or fittings. Roomsizes should not be relied upon for carpets or furnishings. If there are any important matters which are likely to affect your decision to buy, please contact us before viewing this property. These particulars, whits believed to be accurate, are set out as a general outline only for guidance and do not constitute any part of an offer or contract. Intending purchasers should not rely on them as statements of representation of fact, but must satisfy themselves by inspection or otherwise as to their accuracy. No person in the employment of Complete Property Services has the authority to make or give any representation or warranty in respect of the property.

SKETCH PLAN FOR ILLUSTRATIVE PURPOSES ONLY. All measurements and sizes and bcations of walk, doors, window fittings and appliances are shown conventionally and are app roximate only and cannot be regarded as being a representation either by the Seller or his Agent. We hope that these plans will assist you by providing you with a general impression of the layout of the accommodation. The plans are not to scale nor accurate in detail. © Unauthorised reproduction prohibited.