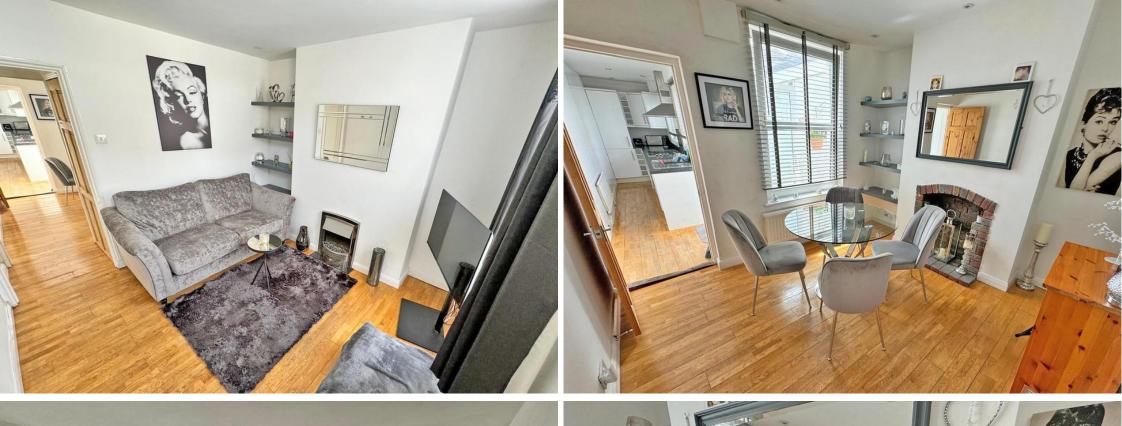

The property accommodation is set over four floors and benefits from a BASEMENT, lounge dining room, gallery kitchen, two bedrooms one having views towards the river Adur, bathroom and patio rear garden.

- Accommodation over 4 floors
  - Lounge plus dining room
    - Gallery kitchen
      - Basement

- River views
- Patio rear garden
  - Town centre
- Viewing is a must