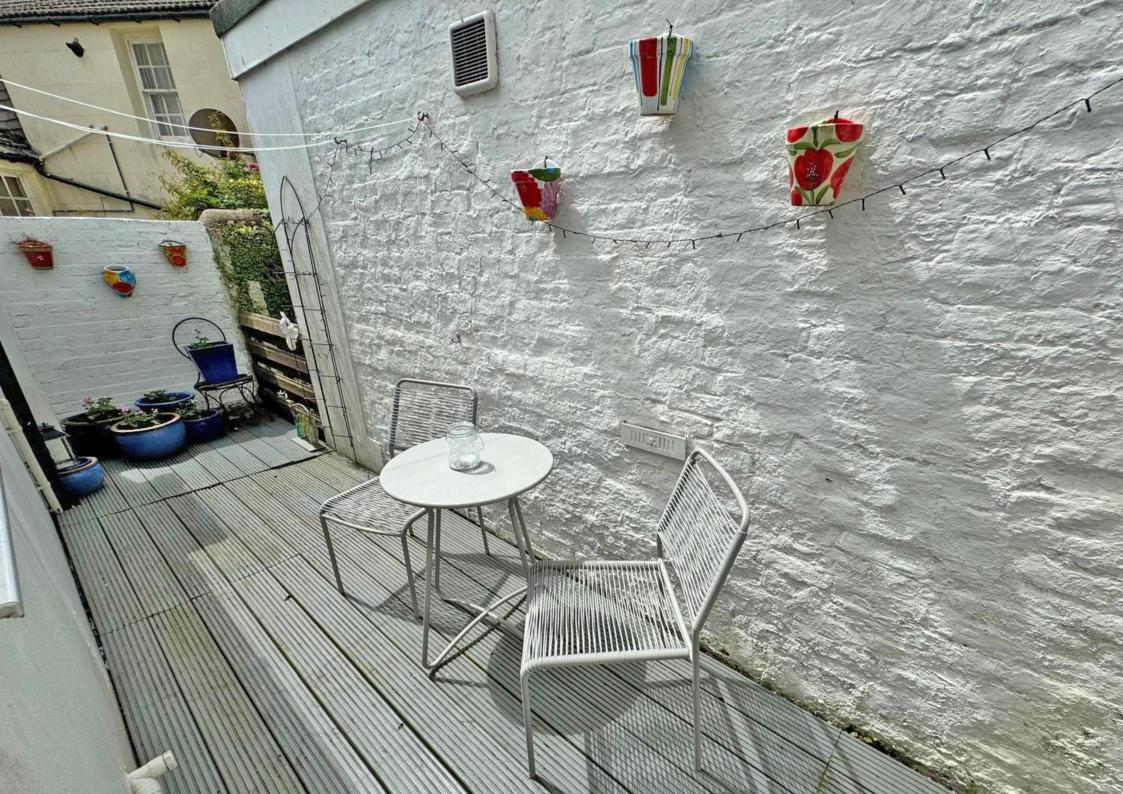

The property accommodation is set over four floors and benefits from a BASEMENT, lounge dining room, gallery kitchen, two bedrooms one having views towards the river Adur, bathroom and patio rear garden.

- Accommodation over 4 floors
  - Lounge plus dining room
    - Gallery kitchen
      - Basement

- River views
- Patio rear garden
  - Town centre
- Viewing is a must