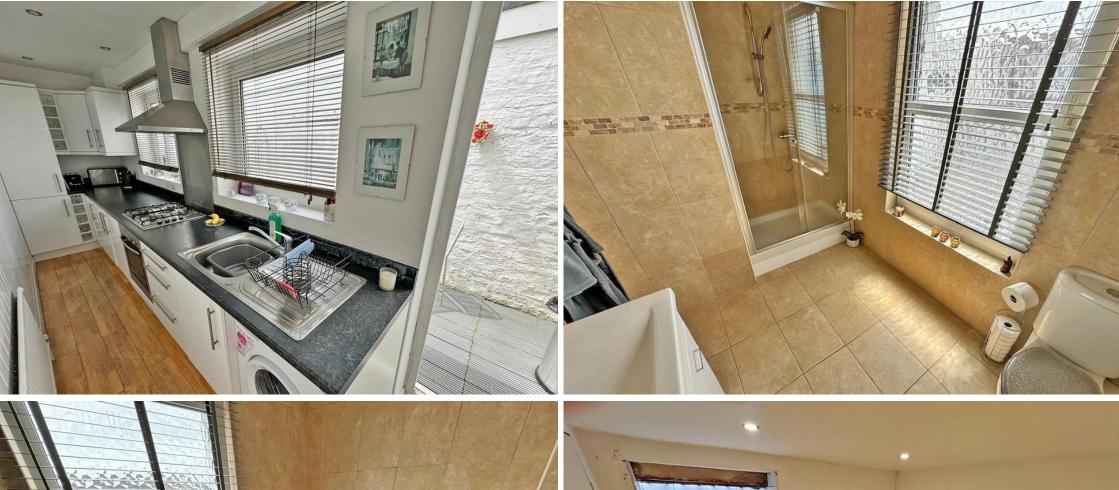

The property accommodation is set over four floors and benefits from a BASEMENT, lounge dining room, gallery kitchen, two bedrooms one having views towards the river Adur, bathroom and patio rear garden.

- Accommodation over 4 floors
  - Lounge plus dining room
    - Gallery kitchen
      - Basement

- River views
- Patio rear garden
  - Town centre
- Viewing is a must