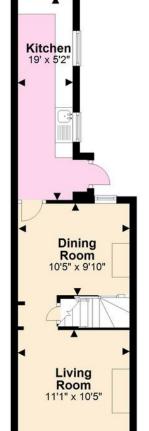

The property accommodation is set over four floors and benefits from a BASEMENT, lounge dining room, gallery kitchen, two bedrooms one having views towards the river Adur, bathroom and patio rear garden.

- Accommodation over 4 floors
  - Lounge plus dining room
    - Gallery kitchen
      - Basement

- River views
- Patio rear garden
  - Town centre
- Viewing is a must

## **Ground Floor**

**Second Floor** 