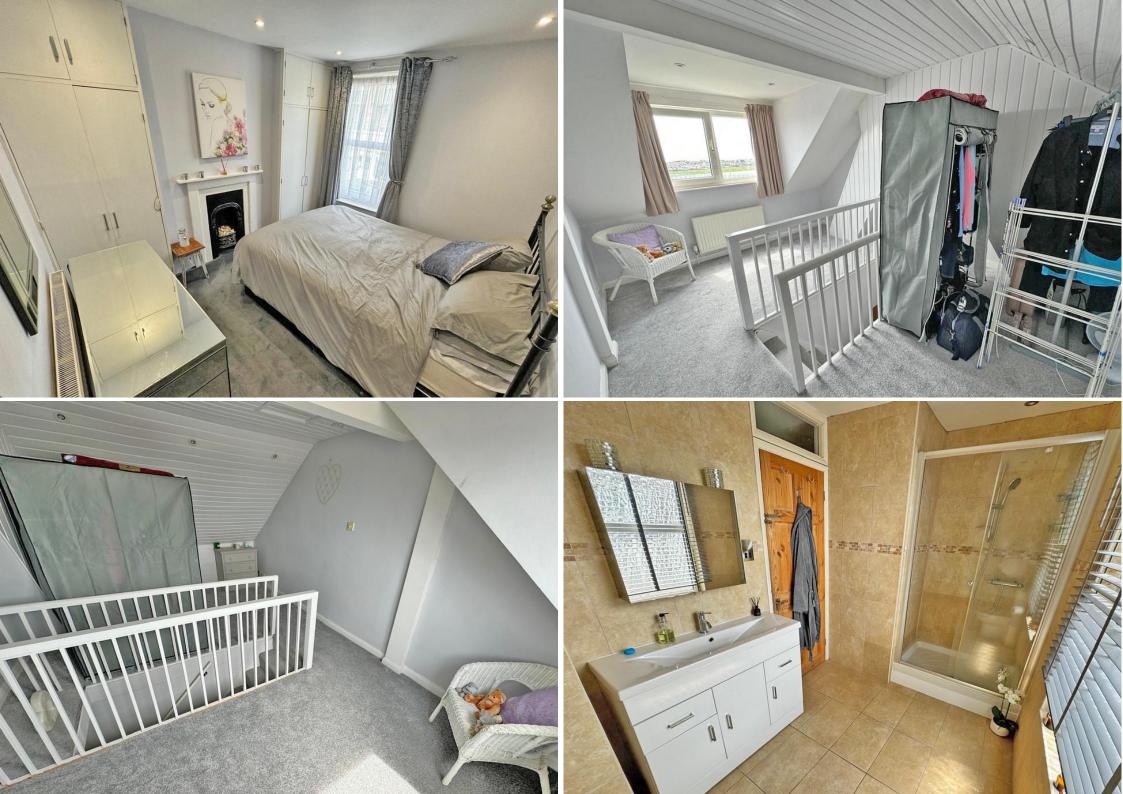

The property accommodation is set over four floors and benefits from a BASEMENT, lounge dining room, gallery kitchen, two bedrooms one having views towards the river Adur, bathroom and patio rear garden.

- Accommodation over 4 floors
  - Lounge plus dining room
    - Gallery kitchen
      - Basement

- River views
- Patio rear garden
  - Town centre
- Viewing is a must