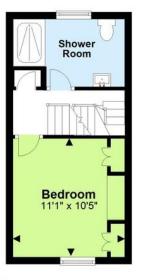

The property accommodation is set over four floors and benefits from a BASEMENT, lounge dining room, gallery kitchen, two bedrooms one having views towards the river Adur, bathroom and patio rear garden.

- Accommodation over 4 floors
  - Lounge plus dining room
    - Gallery kitchen
      - Basement

- River views
- Patio rear garden
  - Town centre
- Viewing is a must

## **Ground Floor**

**Second Floor** 

Southwick - 01273 597730 info@hymanhill.co.uk

**Basement** 

Basement

10'6" x 7'10"

Shoreham - 01273 454511 shoreham@hymanhill.co.uk Lettings - 01273 597730 lettings@hymanhill.co.uk

www.hymanhill.co.uk