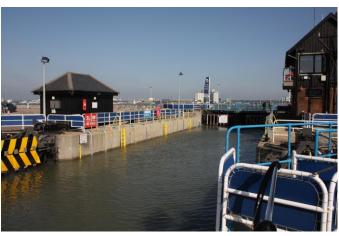

## P31 Mooring

Oyster Quay, Port Solent, Portsmouth

11 Metre Mooring with Power and Water

Asking Price Of £37,500

## **Full Description**

11 Metre Mooring for sale in the heart of Port Solent.

Located in the tranquil and private Oyster Quay basin on the south side of the marina, this is a great location to moor your pride and joy. Within close proximity to the mooring is The Boardwalk, bars, restaurants, cinema, shops and gym.