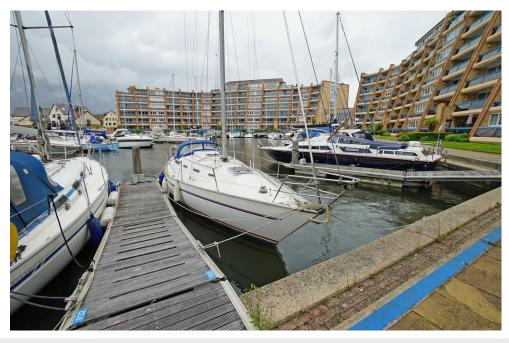

## P31 Mooring

Oyster Quay, Port Solent, Portsmouth

11 Metre Mooring with Power and Water

Asking Price Of £37,500

## **Full Description**

11 Metre Mooring for sale in the heart of Port Solent.

Located in the tranquil and private Oyster Quay basin on the south side of the marina, this is a great location to moor your pride and joy. Within close proximity to the mooring is The Boardwalk, bars, restaurants, cinema, shops and gym.