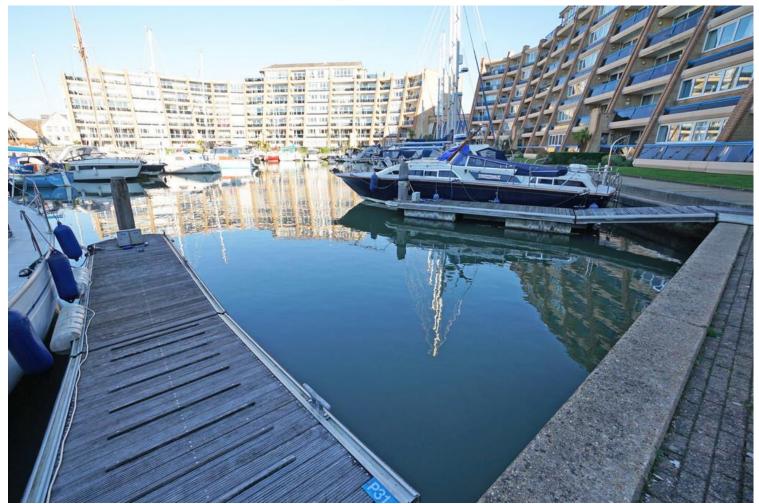

## P31 Mooring

Oyster Quay, Port Solent, Portsmouth

11 Metre Mooring with Power and Water

Asking Price Of £37,500

## **Full Description**

11 Metre Mooring for sale in the heart of Port Solent.

Located in the tranquil and private Oyster Quay basin on the south side of the marina, this is a great location to moor your pride and joy. Within close proximity to the mooring is The Boardwalk, bars, restaurants, cinema, shops and gym.