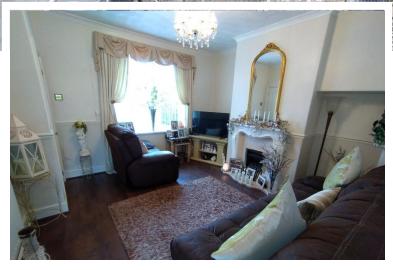

#### LOUNGE

12' 7" x 12' 6" (3.84m x 3.81m)

Bow window to the front elevation. Laminate flooring, coving to the ceiling, radiator. Door to: