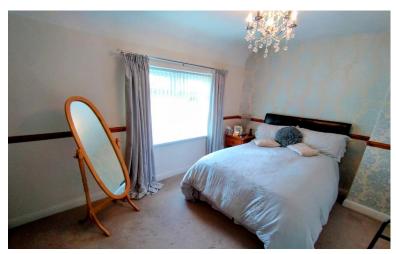

#### BEDROOM ONE

12' 6" x 10' 7 plus recess" (3.81m x 3.23m) Window to the front elevation. Radiator.

#### BEDROOM TWO

12' 9" x 8' 6" (3.89m x 2.59m) Window to the rear elevation. Radiator.

#### **BEDROOM THREE**

9' 2" x 8' 7" (2.79m x 2.62m) Window to the rear elevation. Currently has a corner shower cubicle. Radiator.