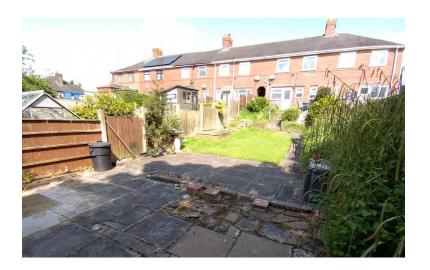

#### REAR

A generous landscaped garden being of paved patio, with steps down to a laid to lawn garden area. Enclosed by fencing.