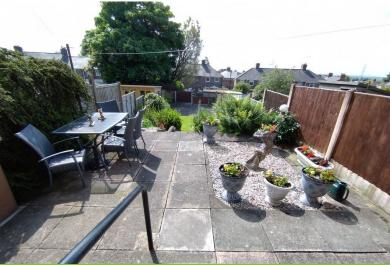

#### REAR

A generous landscaped garden being of paved patio, with steps down to a laid to lawn garden area. Enclosed by fencing.