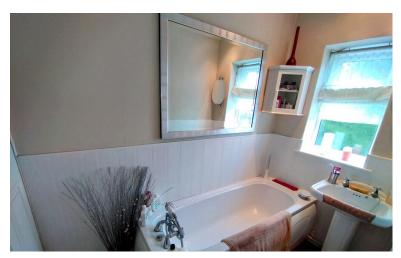

#### GROUND FLOOR BATHROOM

Window to the rear elevation. Suite comprising: panelled bath, wash hand basin. Store cupboard, radiator.