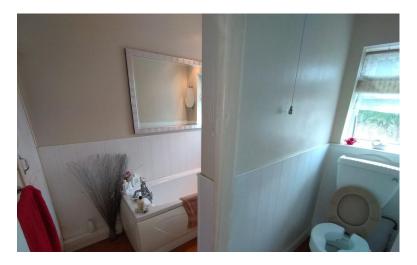

#### GROUND FLOOR BATHROOM

Window to the rear elevation. Suite comprising: panelled bath, wash hand basin. Store cupboard, radiator.

## W.C

Separate room with low level W.C.