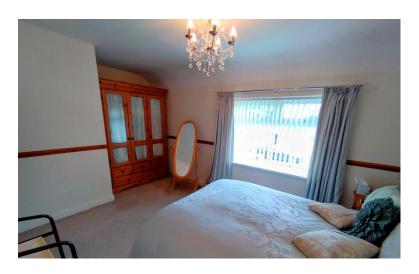

#### BEDROOM ONE

12' 6" x 10' 7 plus recess" (3.81m x 3.23m) Window to the front elevation. Radiator.

#### BEDROOM TWO

12' 9" x 8' 6" (3.89m x 2.59m) Window to the rear elevation. Radiator.

#### **BEDROOM THREE**

9' 2" x 8' 7" (2.79m x 2.62m) Window to the rear elevation. Currently has a corner shower cubicle. Radiator.