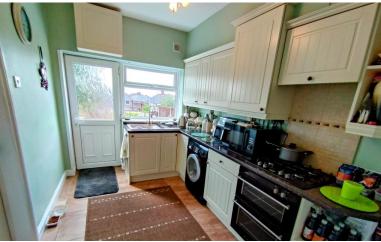

#### KITCHEN/DINER

#### 10' 7" x 7' 11" (3.23m x 2.41m)

Window to the rear elevation. A range of wall and base units, single drainer sink, worksurface. Built in double oven. Wall mounted gas central heating boiler. Understairs store. Tiled floor, radiator. UPVC external access door, under stairs stroe area.