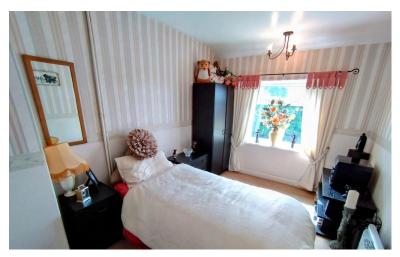

#### BEDROOM ONE

12' 6" x 10' 7 plus recess" (3.81m x 3.23m) Window to the front elevation. Radiator.

#### BEDROOM TWO

12' 9" x 8' 6" (3.89m x 2.59m) Window to the rear elevation. Radiator.

#### **BEDROOM THREE**

9' 2" x 8' 7" (2.79m x 2.62m) Window to the rear elevation. Currently has a corner shower cubicle. Radiator.