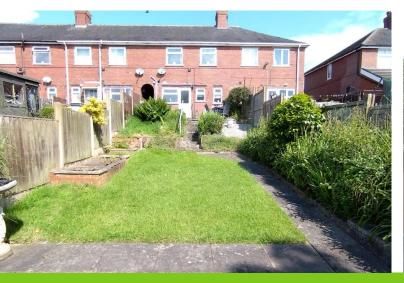

#### REAR

A generous landscaped garden being of paved patio, with steps down to a laid to lawn garden area. Enclosed by fencing.