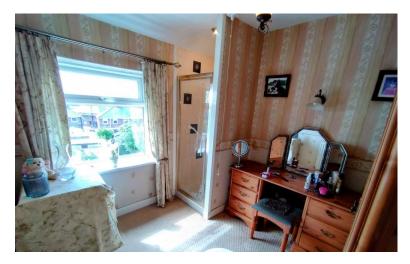

#### BEDROOM ONE

12' 6" x 10' 7 plus recess" (3.81m x 3.23m) Window to the front elevation. Radiator.

#### BEDROOM TWO

12' 9" x 8' 6" (3.89m x 2.59m) Window to the rear elevation. Radiator.

#### **BEDROOM THREE**

9' 2" x 8' 7" (2.79m x 2.62m) Window to the rear elevation. Currently has a corner shower cubicle. Radiator.