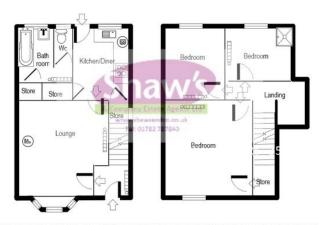

#### ENTRANCE HALL

Entered through a UPVC door. Staircase to the first floor. Door to:

#### LOUNGE

12' 7" x 12' 6" (3.84m x 3.81m)

Bow window to the front elevation. Laminate flooring, coving to the ceiling, radiator. Door to:

#### KITCHEN/DINER

#### 10' 7" x 7' 11" (3.23m x 2.41m)

Window to the rear elevation. A range of wall and base units, single drainer sink, worksurface. Built in double oven. Wall mounted gas central heating boiler. Understairs store. Tiled floor, radiator. UPVC external access door, under stairs stroe area.

#### GROUND FLOOR BATHROOM

Window to the rear elevation. Suite comprising: panelled bath, wash hand basin. Store cupboard, radiator.

## W.C

Separate room with low level W.C.

#### FIRST FLOOR LANDING

Flying freehold over the entry gives extra space to possibly add a shower room. Access to the loft. Doors to:

#### BEDROOM ONE

12' 6" x 10' 7 plus recess" (3.81m x 3.23m) Window to the front elevation. Radiator.

#### BEDROOM TWO

12' 9" x 8' 6" (3.89m x 2.59m) Window to the rear elevation. Radiator.

#### **BEDROOM THREE**

9' 2" x 8' 7" (2.79m x 2.62m) Window to the rear elevation. Currently has a corner shower cubicle. Radiator.