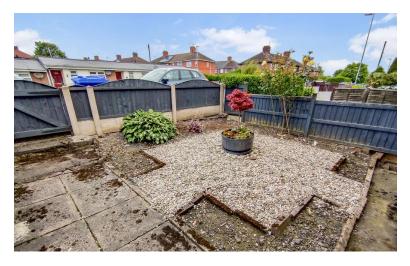

#### REAR

A generous landscaped garden being of paved patio, with steps down to a laid to lawn garden area. Enclosed by fencing.