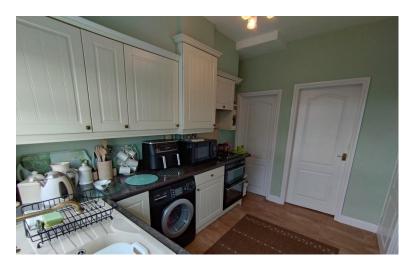

#### KITCHEN/DINER

#### 10' 7" x 7' 11" (3.23m x 2.41m)

Window to the rear elevation. A range of wall and base units, single drainer sink, worksurface. Built in double oven. Wall mounted gas central heating boiler. Understairs store. Tiled floor, radiator. UPVC external access door, under stairs stroe area.