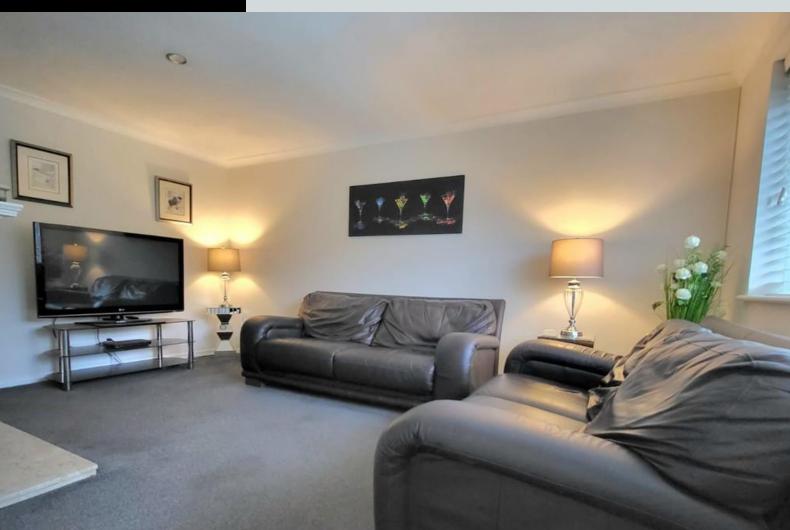

Accommodation comprises entrance hall with stairs rising to the first floor, leading into the generous reception/dining room with window to front. The separate kitchen comprises a modern range of matching wall and base units with work surfaces incorporating inset sink unit, electric oven, and further space for appliances. A further reception/lounge with feature fireplace provides wonderful family living space, with door to the rear through to a useful utility area opening onto the garden. To the first floor, there are three well proportioned bedrooms - two doubles and a further single - plus a family bathroom with modern white three piece suite.