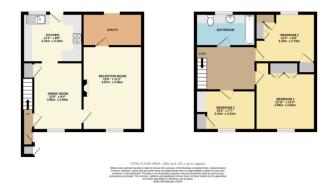

Accommodation comprises entrance hall with stairs rising to the first floor, leading into the generous reception/dining room with window to front. The separate kitchen comprises a modern range of matching wall and base units with work surfaces incorporating inset sink unit, electric oven, and further space for appliances. A further reception/lounge with feature fireplace provides wonderful family living space, with door to the rear through to a useful utility area opening onto the garden. To the first floor, there are three well proportioned bedrooms - two doubles and a further single - plus a family bathroom with modern white three piece suite.