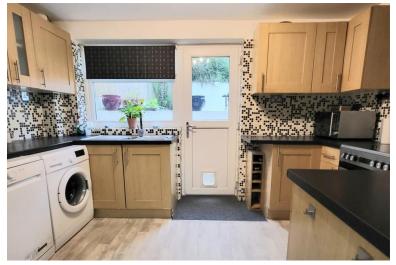

Accommodation comprises entrance hall with stairs rising to the first floor, leading into the generous reception/dining room with window to front. The separate kitchen comprises a modern range of matching wall and base units with work surfaces incorporating inset sink unit, electric oven, and further space for appliances. A further reception/lounge with feature fireplace provides wonderful family living space, with door to the rear through to a useful utility area opening onto the garden. To the first floor, there are three well proportioned bedrooms - two doubles and a further single - plus a family bathroom with modern white three piece suite.