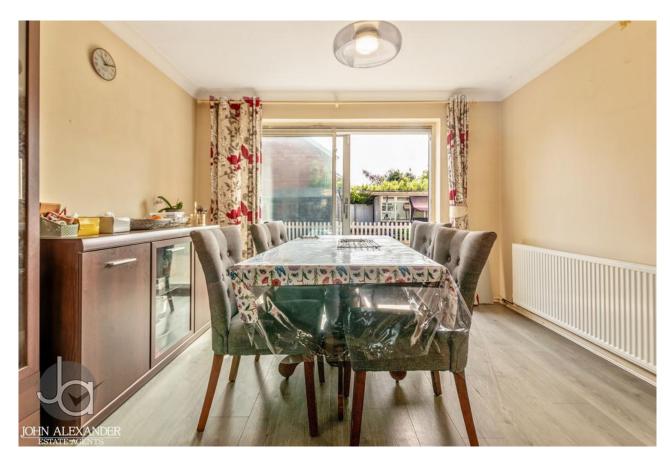

## **DINING ROOM**

11' 3" x 9' 9" (3.43m x 2.97m)

Patio doors leading to the garden