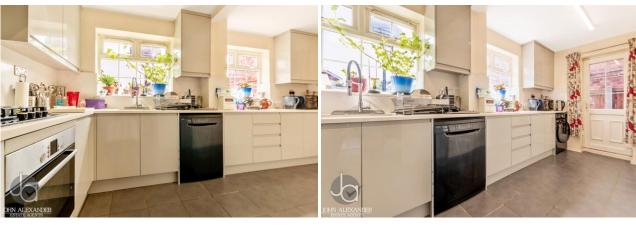

#### **KITCHEN**

15' 0" x 11' 8" (4.57m x 3.56m)

Modern base and eye level units with roll top work surfaces, integrated appliances and space for extra.