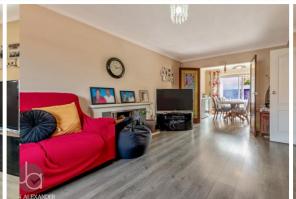

## LOUNGE

19' 9" x 11' 3" (6.02m x 3.43m)

Feature fireplace as well as double doors that open into the dining room.

## **DINING ROOM**

11' 3" x 9' 9" (3.43m x 2.97m)

Patio doors leading to the garden