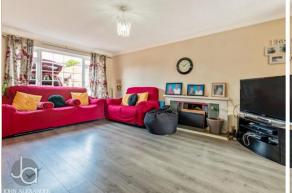

## LOUNGE

19' 9" x 11' 3" (6.02m x 3.43m)

Feature fireplace as well as double doors that open into the dining room.

#### RECEPTION ROOM/BEDROOM

20' 8" x 7' 11" (6.3m x 2.41m)