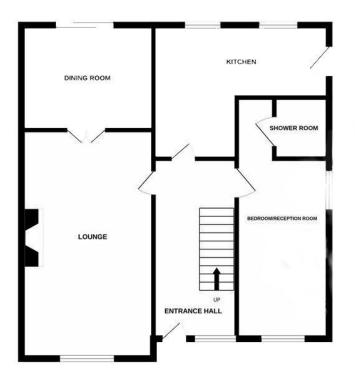

# **FLOORPLAN**

GROUND FLOOR 1ST FLOOR

Whilst every attempt has been made to ensure the accuracy of the floorplan contained here, measurements of doors, windows, rooms and any other items are approximate and no responsibility is taken for any error, omission in mis-statement. This pain is for illustrative purposes only and should be used as such by any prospective purchaser. The services systems and appliances shown have not been tested and no guarantee as to their operability or efficiency can be given.

Made with Metropix 92024.