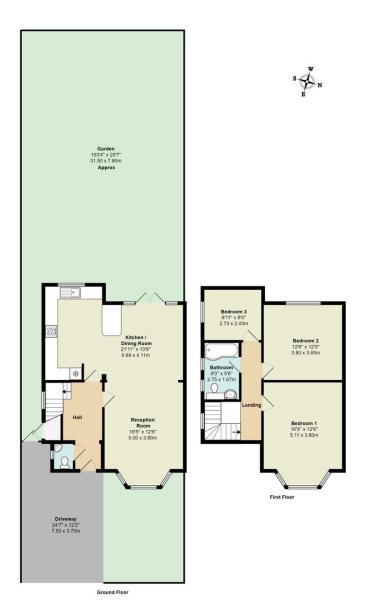

The ground floor features a spacious reception hall, an open-plan kitchen/living/dining area, and a convenient guest cloakroom. The first floor comprises two generously sized double bedrooms, a smaller bedroom, and a family bathroom.

Outside, the property includes a driveway and a well-maintained garden.

Offering immense potential for expansion, subject to planning permission, there is the opportunity to convert the loft into additional bedrooms and bathrooms, as well as to extend the rear of the ground floor.