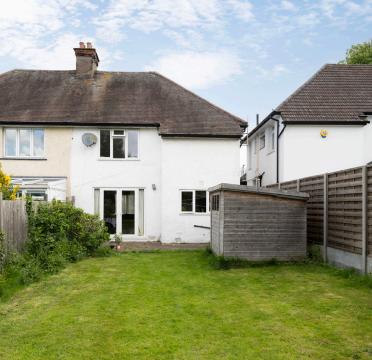

## Greenfield Gardens, Cricklewood, NW2 £920,000

Nestled on the desirable side of the ever-popular, tree-lined Greenfield Gardens in Cricklewood, NW2, this charming property boasts a west-facing 100-foot rear garden.

Outside, the property includes a driveway and a well-maintained garden.

Offering immense potential for expansion, subject to planning permission, there is the opportunity to convert the loft into additional bedrooms and bathrooms, as well as to extend the rear of the ground floor.