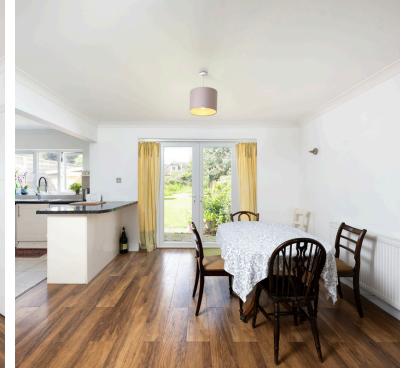

The ground floor features a spacious reception hall, an open-plan kitchen/living/dining area, and a convenient guest cloakroom. The first floor comprises two generously sized double bedrooms, a smaller bedroom, and a family bathroom.