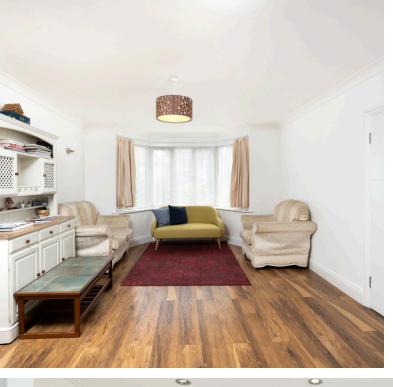

The ground floor features a spacious reception hall, an open-plan kitchen/living/dining area, and a convenient guest cloakroom. The first floor comprises two generously sized double bedrooms, a smaller bedroom, and a family bathroom.