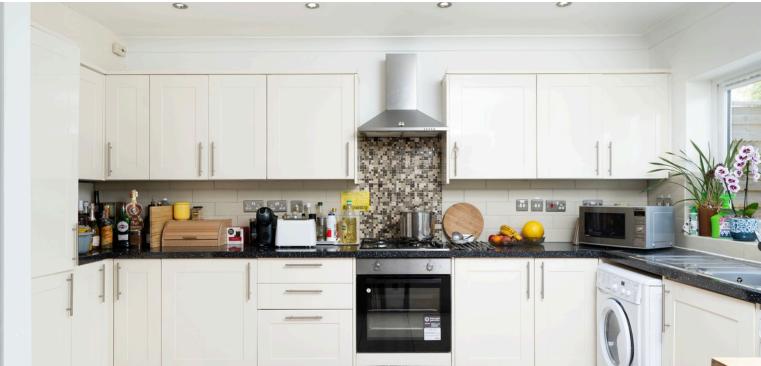

The ground floor features a spacious reception hall, an open-plan kitchen/living/dining area, and a convenient guest cloakroom. The first floor comprises two generously sized double bedrooms, a smaller bedroom, and a family bathroom.