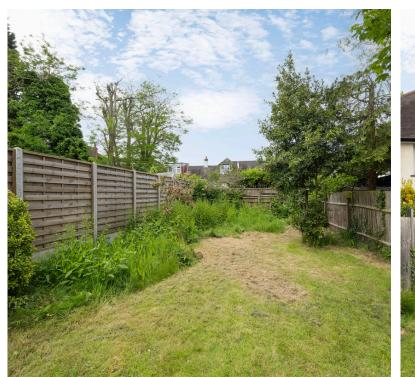

## Greenfield Gardens, Cricklewood, NW2 £920,000

Nestled on the desirable side of the ever-popular, tree-lined Greenfield Gardens in Cricklewood, NW2, this charming property boasts a west-facing 100-foot rear garden.

Outside, the property includes a driveway and a well-maintained garden.

Offering immense potential for expansion, subject to planning permission, there is the opportunity to convert the loft into additional bedrooms and bathrooms, as well as to extend the rear of the ground floor.