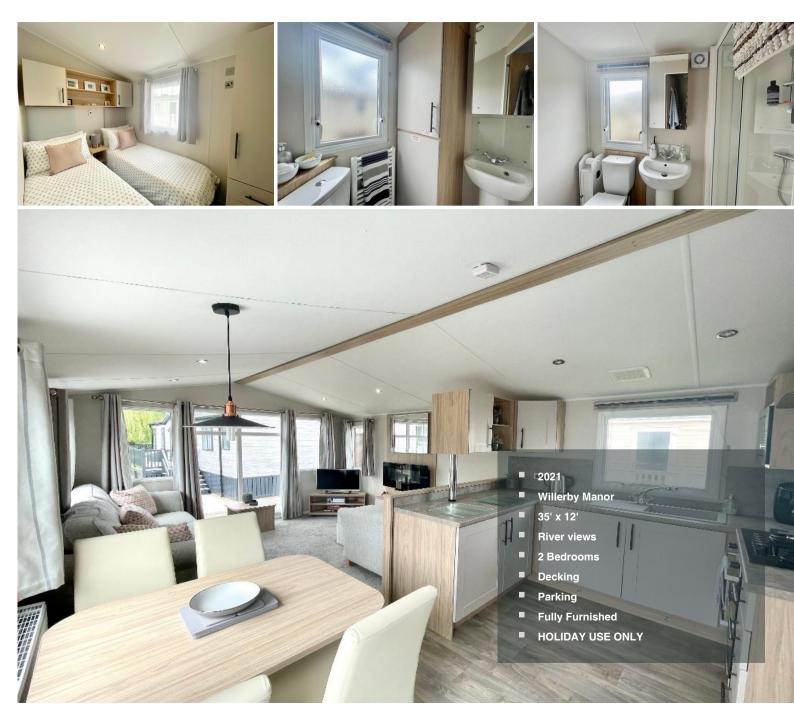

## Description

2021 Willerby Manor (35' x 12') 2 Bed holiday home

Sited on the wonderful Rayford Park in Stratford Upon Avon.

Combining a traditional layout with chic and modern touches, the Manor is packed full of fabulous features to make it a real home from home. This beautiful home is light, bright and spacious, providing the perfect setting for a relaxing break away with friends or family.

The high standards are also implemented in the bedrooms, where all the fixed beds continue to have the supportive mattresses, providing a good night's sleep for the upcoming adventures.

There is a family bathroom with a shower cubicle with thermostatic shower, WC, sink, and extractor fan.

This property is sited in a fantastic location on the park with river views.

Ownership of this property comes with the befit of full use of the site facilities including:-Bowling green 5 a side football pitch River fishing Riverside walks Dog walking field 20% discount off food and drink in the Riverside bar and restaurant