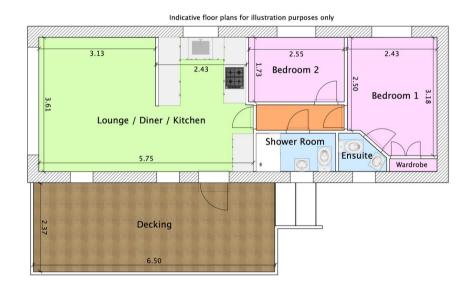

## Description

2021 Willerby Manor (35' x 12') 2 Bed holiday home

Sited on the wonderful Rayford Park in Stratford Upon Avon.

Combining a traditional layout with chic and modern touches, the Manor is packed full of fabulous features to make it a real home from home. This beautiful home is light, bright and spacious, providing the perfect setting for a relaxing break away with friends or family.

The high standards are also implemented in the bedrooms, where all the fixed beds continue to have the supportive mattresses, providing a good night's sleep for the upcoming adventures.

There is a family bathroom with a shower cubicle with thermostatic shower, WC, sink, and extractor fan.