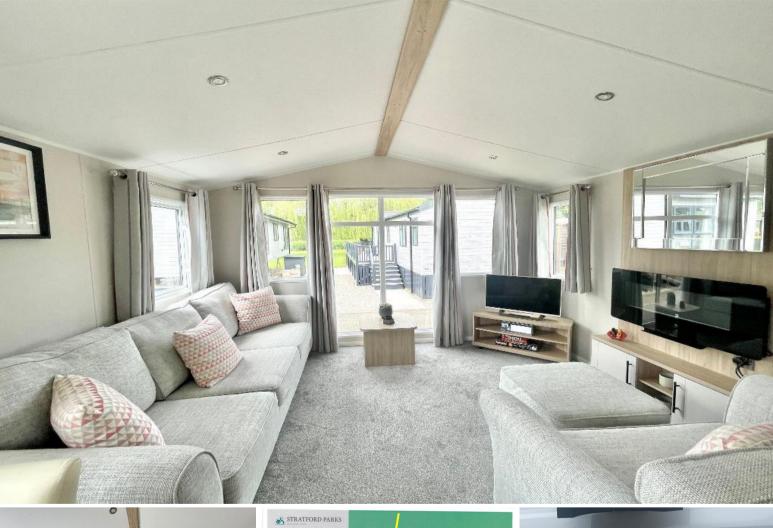

## Description

2021 Willerby Manor (35' x 12') 2 Bed holiday home

Sited on the wonderful Rayford Park in Stratford Upon Avon.

Combining a traditional layout with chic and modern touches, the Manor is packed full of fabulous features to make it a real home from home. This beautiful home is light, bright and spacious, providing the perfect setting for a relaxing break away with friends or family.

This property is sited in a fantastic location on the park with river views.

Ownership of this property comes with the befit of full use of the site facilities including:-Bowling green 5 a side football pitch River fishing Riverside walks Dog walking field 20% discount off food and drink in the Riverside bar and restaurant