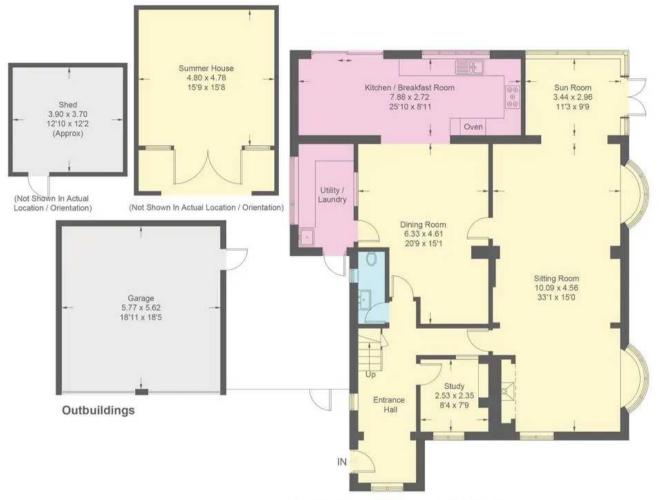

#### **Entrance Hall**

#### Sitting Room

33' 1" x 14' 11" (10.09m x 4.56m)

#### Sun Room

11' 3" x 9' 9" (3.44m x 2.96m)

#### **Dining Room**

20' 9" x 15' 1" (6.33m x 4.61m)

#### Kitchen/Breakfast Room

25' 10" x 8' 11" (7.88m x 2.72m)

#### **Utility Room**

#### Study

8' 4" x 7' 9" (2.53m x 2.35m)

### Finch House, Gammons Farm Lane, Newchurch, Romney Marsh

Ground Floor - 140.1 sq m / 1508 sq ft

First Floor - 103.1 sq m / 1110 sq ft

Approximate Gross Internal Area = 243.2 sq m / 2618 sq ft Garage / Summer House / Shed = 77.3 sq m / 832 sq ft Total = 320.5 sq m / 3450 sq ft