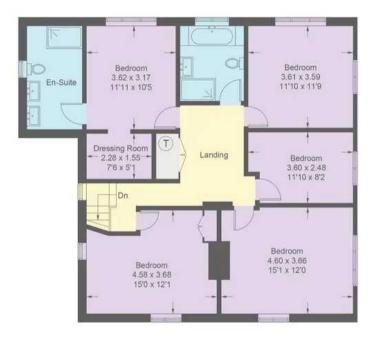

#### Landing

#### Bedroom

11' 11" x 10' 5" (3.62m x 3.17m)

#### **Dressing Room**

7' 6" x 5' 1" (2.28m x 1.55m)

#### **En-Suite Shower Room**

#### Bedroom

15' 0" x 12' 1" (4.58m x 3.68m)

#### Bedroom

11' 10" x 11' 9" (3.61m x 3.59m)

#### Bedroom

15' 1" x 12' 0" (4.60m x 3.66m)

#### Bedroom

11' 10" x 8' 2" (3.60m x 2.48m)

### Finch House, Gammons Farm Lane, Newchurch, Romney Marsh

Ground Floor - 140.1 sq m / 1508 sq ft

First Floor - 103.1 sq m / 1110 sq ft

Approximate Gross Internal Area = 243.2 sq m / 2618 sq ft Garage / Summer House / Shed = 77.3 sq m / 832 sq ft Total = 320.5 sq m / 3450 sq ft