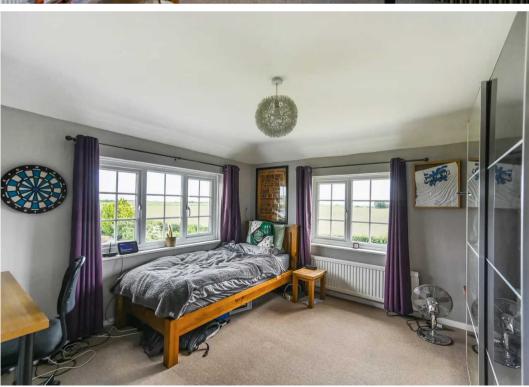

#### Bedroom

15' 0" x 12' 1" (4.58m x 3.68m)

#### Bedroom

11' 10" x 11' 9" (3.61m x 3.59m)

#### Bedroom

15' 1" x 12' 0" (4.60m x 3.66m)

#### Bedroom

11' 10" x 8' 2" (3.60m x 2.48m)