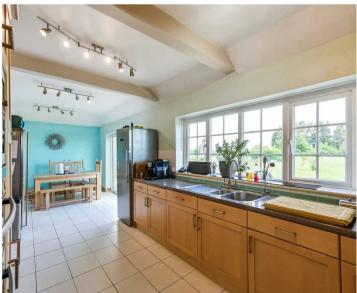

# Finch House Gammons Farm Lane

Newchurch, Romney Marsh

Escape to idyllic countryside living in this exquisite 5-bed detached house with stunning views.
Boasting spacious rooms, a fruit orchard, a summer house, and double garage, this property offers tranquillity, charm, and luxury. Ideal for families seeking a serene retreat in a picturesque setting.
Council Tax band: G

Tenure: Freehold

- Five Bedroom
- Four Reception Rooms
- Peaceful Rural Location
- Master Bedroom Suite
- Double Garage
- Kitchen/Breakfast Room
- Summer House/Gym
- Former Equestrian Use
- Approximately Two Acre Plot















#### **Entrance Hall**

#### Sitting Room

33' 1" x 14' 11" (10.09m x 4.56m)

#### Sun Room

11' 3" x 9' 9" (3.44m x 2.96m)

#### **Dining Room**

20' 9" x 15' 1" (6.33m x 4.61m)

#### Kitchen/Breakfast Room

25' 10" x 8' 11" (7.88m x 2.72m)

#### **Utility Room**

#### Study

8' 4" x 7' 9" (2.53m x 2.35m)

#### Landing

#### Bedroom

11' 11" x 10' 5" (3.62m x 3.17m)

#### **Dressing Room**

7' 6" x 5' 1" (2.28m x 1.55m)

#### **En-Suite Shower Room**

#### Bedroom

15' 0" x 12' 1" (4.58m x 3.68m)

#### Bedroom

11' 10" x 11' 9" (3.61m x 3.59m)

#### Bedroom

15' 1" x 12' 0" (4.60m x 3.66m)

#### Bedroom

11' 10" x 8' 2" (3.60m x 2.48m)









### Finch House, Gammons Farm Lane, Newchurch, Romney Marsh





Ground Floor - 140.1 sq m / 1508 sq ft

First Floor - 103.1 sq m / 1110 sq ft