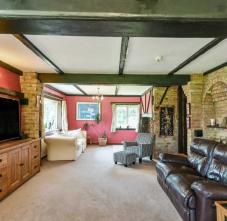

# Finch House Gammons Farm Lane

Newchurch, Romney Marsh

Escape to idyllic countryside living in this exquisite 5-bed detached house with stunning views.
Boasting spacious rooms, a fruit orchard, a summer house, and double garage, this property offers tranquillity, charm, and luxury. Ideal for families seeking a serene retreat in a picturesque setting.
Council Tax band: G

Tenure: Freehold

- Five Bedroom
- Four Reception Rooms
- Peaceful Rural Location
- Master Bedroom Suite
- Double Garage
- Kitchen/Breakfast Room
- Summer House/Gym
- Former Equestrian Use
- Approximately Two Acre Plot















#### **Entrance Hall**

#### Sitting Room

33' 1" x 14' 11" (10.09m x 4.56m)

#### Sun Room

11' 3" x 9' 9" (3.44m x 2.96m)

#### **Dining Room**

20' 9" x 15' 1" (6.33m x 4.61m)

#### Kitchen/Breakfast Room

25' 10" x 8' 11" (7.88m x 2.72m)

#### **Utility Room**

#### Study

8' 4" x 7' 9" (2.53m x 2.35m)

#### Landing

#### Bedroom

11' 11" x 10' 5" (3.62m x 3.17m)

#### **Dressing Room**

7' 6" x 5' 1" (2.28m x 1.55m)

#### **En-Suite Shower Room**

#### Bedroom

15' 0" x 12' 1" (4.58m x 3.68m)

#### Bedroom

11' 10" x 11' 9" (3.61m x 3.59m)

#### Bedroom

15' 1" x 12' 0" (4.60m x 3.66m)

#### Bedroom

11' 10" x 8' 2" (3.60m x 2.48m)









### Finch House, Gammons Farm Lane, Newchurch, Romney Marsh





Ground Floor - 140.1 sq m / 1508 sq ft

First Floor - 103.1 sq m / 1110 s