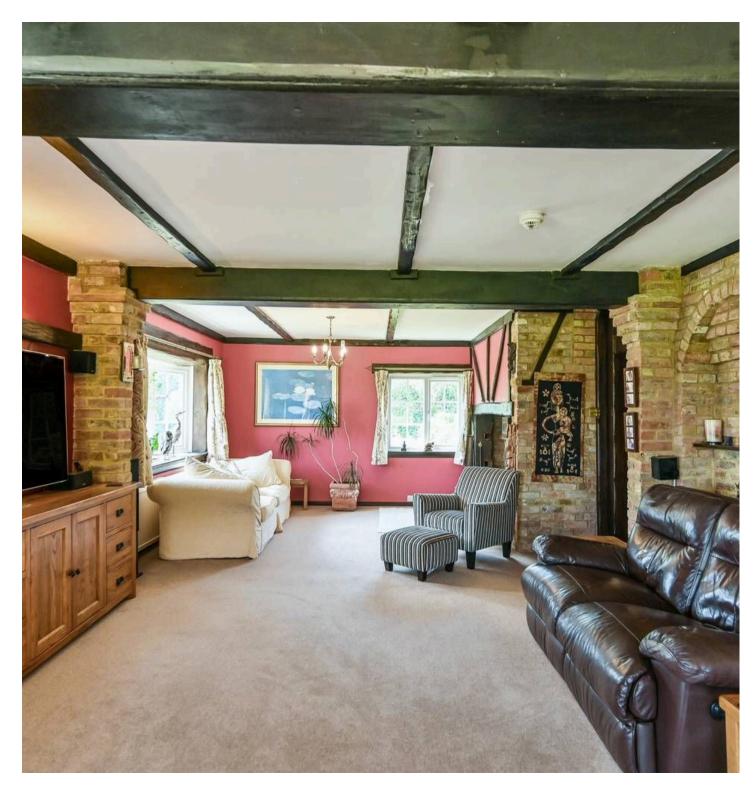

#### **Entrance Hall**

**Sitting Room** 33' 1" x 14' 11" (10.09m x 4.56m)

**Sun Room** 11' 3" x 9' 9" (3.44m x 2.96m)

**Dining Room** 20' 9" x 15' 1" (6.33m x 4.61m)

Kitchen/Breakfast Room 25' 10" x 8' 11" (7.88m x 2.72m)