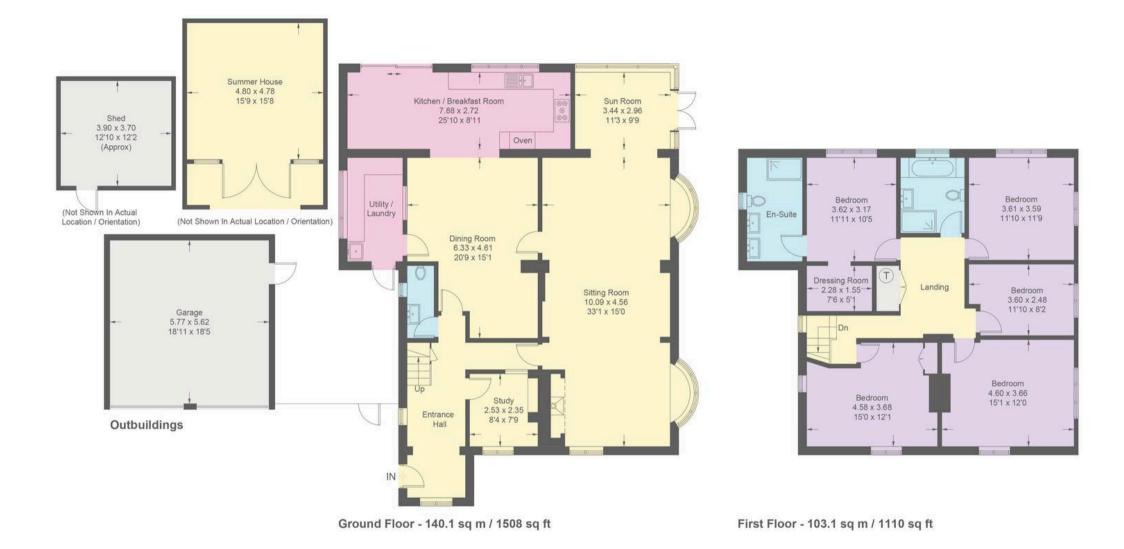

## Finch House, Gammons Farm Lane, Newchurch, Romney Marsh

Approximate Gross Internal Area = 243.2 sq m / 2618 sq ft Garage / Summer House / Shed = 77.3 sq m / 832 sq ft Total = 320.5 sq m / 3450 sq ft

This plan is for layout guidance only. Not drawn to scale unless stated. Windows and door openings are approximate. Whilst every care is taken in the preparation of this plan, please check all dimensions, shapes and compass bearings before making any decisions reliant upon them. (ID1087755)

#### **Entrance Hall**

**Sitting Room** 33' 1" x 14' 11" (10.09m x 4.56m)

**Sun Room** 11' 3" x 9' 9" (3.44m x 2.96m)

**Dining Room** 20' 9" x 15' 1" (6.33m x 4.61m)

Kitchen/Breakfast Room 25' 10" x 8' 11" (7.88m x 2.72m)

Utility Room

**Study** 8' 4" x 7' 9" (2.53m x 2.35m)

Landing

Bedroom 11' 11" x 10' 5" (3.62m x 3.17m)

**Dressing Room** 7' 6" x 5' 1" (2.28m x 1.55m)

**En-Suite Shower Room** 

**Bedroom** 15' 0" x 12' 1" (4.58m x 3.68m)

**Bedroom** 11' 10" x 11' 9" (3.61m x 3.59m)

**Bedroom** 15' 1" x 12' 0" (4.60m x 3.66m)

Bedroom 11' 10" x 8' 2" (3.60m x 2.48m)