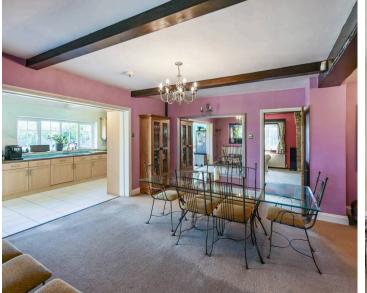

#### **Entrance Hall**

**Sitting Room** 33' 1" x 14' 11" (10.09m x 4.56m)

**Sun Room** 11' 3" x 9' 9" (3.44m x 2.96m)

**Dining Room** 20' 9" x 15' 1" (6.33m x 4.61m)

Kitchen/Breakfast Room 25' 10" x 8' 11" (7.88m x 2.72m)