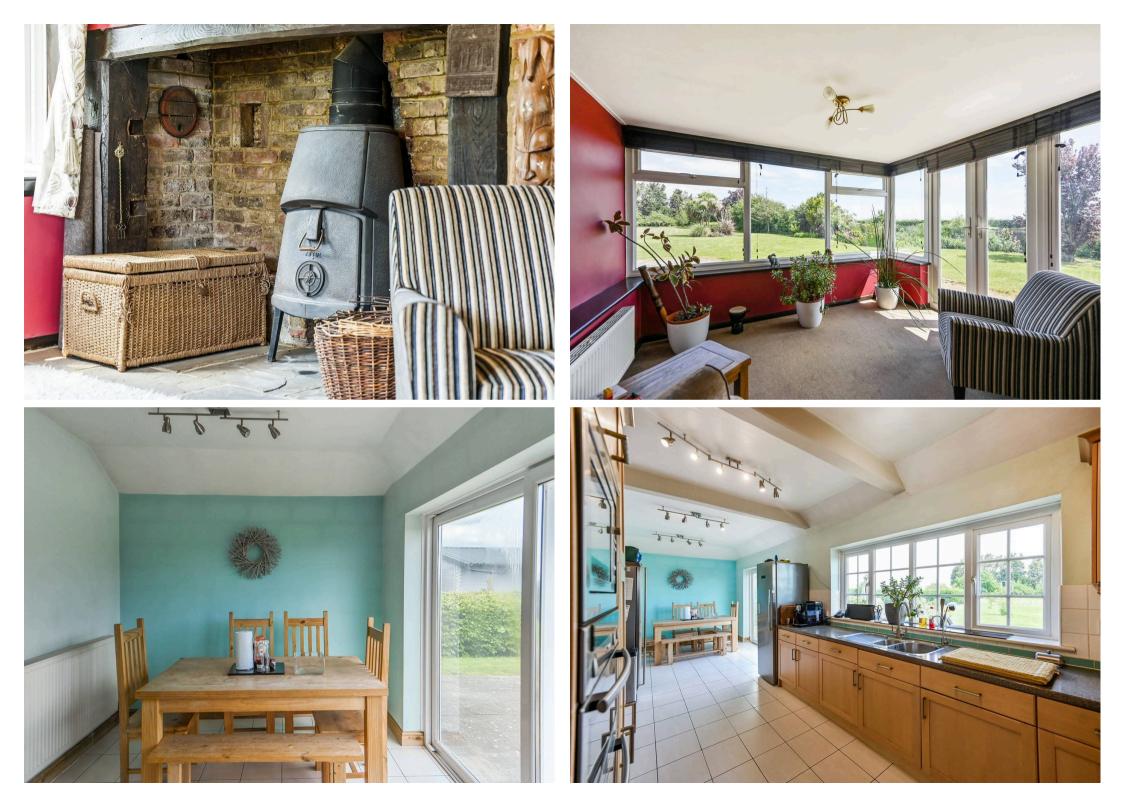

#### **Entrance Hall**

**Sitting Room** 33' 1" x 14' 11" (10.09m x 4.56m)

**Sun Room** 11' 3" x 9' 9" (3.44m x 2.96m)

**Dining Room** 20' 9" x 15' 1" (6.33m x 4.61m)

Kitchen/Breakfast Room 25' 10" x 8' 11" (7.88m x 2.72m)

Utility Room

**Study** 8' 4" x 7' 9" (2.53m x 2.35m)

Landing

Bedroom 11' 11" x 10' 5" (3.62m x 3.17m)

**Dressing Room** 7' 6" x 5' 1" (2.28m x 1.55m)

**En-Suite Shower Room** 

**Bedroom** 15' 0" x 12' 1" (4.58m x 3.68m)

**Bedroom** 11' 10" x 11' 9" (3.61m x 3.59m)

**Bedroom** 15' 1" x 12' 0" (4.60m x 3.66m)

Bedroom 11' 10" x 8' 2" (3.60m x 2.48m)