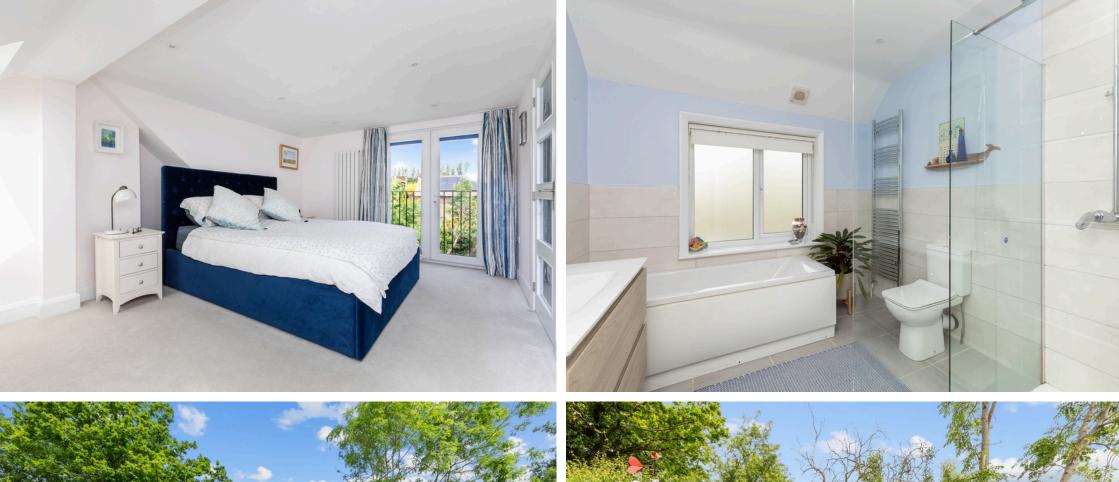

## **The Property**

Strawlands is conveniently located within walking distance of the Plumpton Green village amenities, an excellent shop, school, station, and surrounding countryside.

Well presented throughout, the entrance hall leads in to a reception room with wood burning stove set in a Brazilian slate hearth. The living space then leads on to a modern and well equipped open kitchen/diner featuring sleek countertops, integrated appliances, and a convenient breakfast bar with further storage. The Bi-fold doors open out into the garden making a seamless indoor / outdoor room. Upstairs are two bedrooms and a well-appointed family bathroom boasting contemporary fixtures with a separate bath and shower cubicle. The second floor offers a private and spacious bedroom suite with Velux windows and French doors to a Juliette balcony. The En-suite shower room has a contemporary shower suite with matching floor and wall tiling. There is also engineered oak flooring, double glazing, and electric heating within the property.