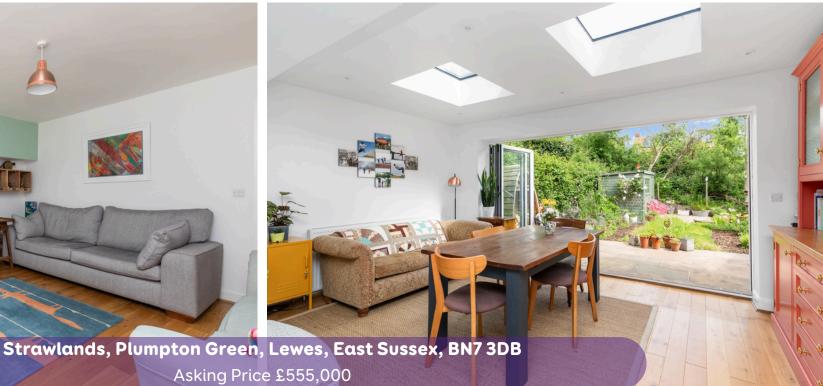

## **The Property**

Strawlands is conveniently located within walking distance of the Plumpton Green village amenities, an excellent shop, school, station, and surrounding countryside.

Well presented throughout, the entrance hall leads in to a reception room with wood burning stove set in a Brazilian slate hearth. The living space then leads on to a modern and well equipped open kitchen/diner featuring sleek countertops, integrated appliances, and a convenient breakfast bar with further storage. The Bi-fold doors open out into the garden making a seamless indoor / outdoor room. Upstairs are two bedrooms and a well-appointed family bathroom boasting contemporary fixtures with a separate bath and shower cubicle. The second floor offers a private and spacious bedroom suite with Velux windows and French doors to a Juliette balcony. The En-suite shower room has a contemporary shower suite with matching floor and wall tiling. There is also engineered oak flooring, double glazing, and electric heating within the property.

## Strawlands, Plumpton Green, Lewes, East Sussex, BN7 3DB

Recently renovated and extended family home in the desirable location of Strawlands, Plumpton Green. This charming 1950's three bedroom house boasts two bathrooms, two reception rooms offering bright and spacious living space in a private road.