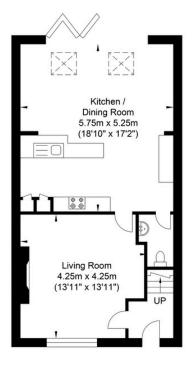

## Strawlands, Plumpton Green

your own property

Ground Floor Approximate Floor Area 570.81 sq ft (53.03 sq m)

First Floor Approximate Floor Area 423.88 sq ft (39.38 sq m)

Second Floor Approximate Floor Area 329.48 sq ft (30.61 sq m)

Approximate Gross Internal Area = 123.02 sq m / 1324.17 sq ft Illustration for identification purposes only, measurements are approximate, not to scale.

**Your Sussex Property Expert** 

**Lewes Property Hub** 01273 487 444 14a High Street, Lewes BN7 2LN www.oakleyproperty.com lewes@oakleyproperty.com