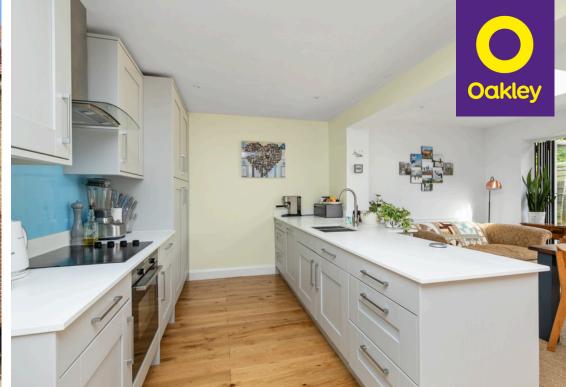

## **The Property**

Strawlands is conveniently located within walking distance of the Plumpton Green village amenities, an excellent shop, school, station, and surrounding countryside.

Well presented throughout, the entrance hall leads in to a reception room with wood burning stove set in a Brazilian slate hearth. The living space then leads on to a modern and well equipped open kitchen/diner featuring sleek countertops, integrated appliances, and a convenient breakfast bar with further storage. The Bi-fold doors open out into the garden making a seamless indoor / outdoor room. Upstairs are two bedrooms and a well-appointed family bathroom boasting contemporary fixtures with a separate bath and shower cubicle. The second floor offers a private and spacious bedroom suite with Velux windows and French doors to a Juliette balcony. The En-suite shower room has a contemporary shower suite with matching floor and wall tiling. There is also engineered oak flooring, double glazing, and electric heating within the property.