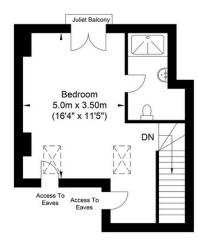

## **The Property**

Strawlands is conveniently located within walking distance of the Plumpton Green village amenities, an excellent shop, school, station, and surrounding countryside.

Well presented throughout, the entrance hall leads in to a reception room with wood burning stove set in a Brazilian slate hearth. The living space then leads on to a modern and well equipped open kitchen/diner featuring sleek countertops, integrated appliances, and a convenient breakfast bar with further storage. The Bi-fold doors open out into the garden making a seamless indoor / outdoor room. Upstairs are two bedrooms and a well-appointed family bathroom boasting contemporary fixtures with a separate bath and shower cubicle. The second floor offers a private and spacious bedroom suite with Velux windows and French doors to a Juliette balcony. The En-suite shower room has a contemporary shower suite with matching floor and wall tiling. There is also engineered oak flooring, double glazing, and electric heating within the property.

## Strawlands, Plumpton Green

your own property

Ground Floor Approximate Floor Area 570.81 sq ft (53.03 sq m)

First Floor Approximate Floor Area 423.88 sq ft (39.38 sq m)

Second Floor Approximate Floor Area 329.48 sq ft (30.61 sq m)

Approximate Gross Internal Area = 123.02 sq m / 1324.17 sq ft Illustration for identification purposes only, measurements are approximate, not to scale.

**Your Sussex Property Expert** 

**Lewes Property Hub** 01273 487 444 14a High Street, Lewes BN7 2LN www.oakleyproperty.com lewes@oakleyproperty.com