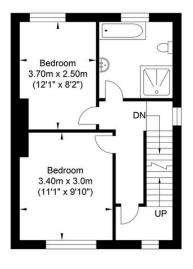

## **The Property**

Strawlands is conveniently located within walking distance of the Plumpton Green village amenities, an excellent shop, school, station, and surrounding countryside.

Well presented throughout, the entrance hall leads in to a reception room with wood burning stove set in a Brazilian slate hearth. The living space then leads on to a modern and well equipped open kitchen/diner featuring sleek countertops, integrated appliances, and a convenient breakfast bar with further storage. The Bi-fold doors open out into the garden making a seamless indoor / outdoor room. Upstairs are two bedrooms and a well-appointed family bathroom boasting contemporary fixtures with a separate bath and shower cubicle. The second floor offers a private and spacious bedroom suite with Velux windows and French doors to a Juliette balcony. The En-suite shower room has a contemporary shower suite with matching floor and wall tiling. There is also engineered oak flooring, double glazing, and electric heating within the property.

## Strawlands, Plumpton Green

your own property

Ground Floor Approximate Floor Area 570.81 sq ft (53.03 sq m)

First Floor Approximate Floor Area 423.88 sq ft (39.38 sq m)

Second Floor Approximate Floor Area 329.48 sq ft (30.61 sq m)

Approximate Gross Internal Area = 123.02 sq m / 1324.17 sq ft Illustration for identification purposes only, measurements are approximate, not to scale.

**Your Sussex Property Expert** 

**Lewes Property Hub** 01273 487 444 14a High Street, Lewes BN7 2LN www.oakleyproperty.com lewes@oakleyproperty.com