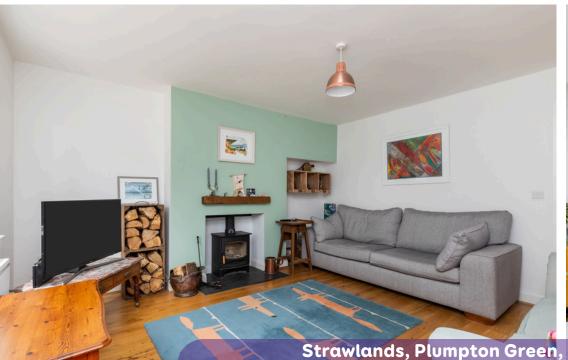

## **The Property**

Strawlands is conveniently located within walking distance of the Plumpton Green village amenities, an excellent shop, school, station, and surrounding countryside.

Well presented throughout, the entrance hall leads in to a reception room with wood burning stove set in a Brazilian slate hearth. The living space then leads on to a modern and well equipped open kitchen/diner featuring sleek countertops, integrated appliances, and a convenient breakfast bar with further storage. The Bi-fold doors open out into the garden making a seamless indoor / outdoor room. Upstairs are two bedrooms and a well-appointed family bathroom boasting contemporary fixtures with a separate bath and shower cubicle. The second floor offers a private and spacious bedroom suite with Velux windows and French doors to a Juliette balcony. The En-suite shower room has a contemporary shower suite with matching floor and wall tiling. There is also engineered oak flooring, double glazing, and electric heating within the property.