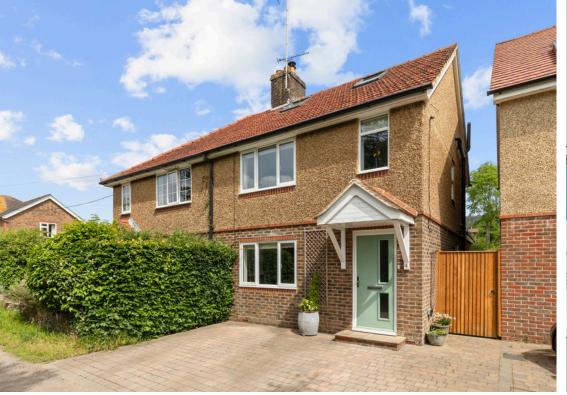

## Strawlands, Plumpton Green, Lewes, East Sussex, BN7 3DB

Recently renovated and extended family home in the desirable location of Strawlands, Plumpton Green. This charming 1950's three bedroom house boasts two bathrooms, two reception rooms offering bright and spacious living space in a private road.

## **The Property**

Strawlands is conveniently located within walking distance of the Plumpton Green village amenities, an excellent shop, school, station, and surrounding countryside.

Well presented throughout, the entrance hall leads in to a reception room with wood burning stove set in a Brazilian slate hearth. The living space then leads on to a modern and well equipped open kitchen/diner featuring sleek countertops, integrated appliances, and a convenient breakfast bar with further storage. The Bi-fold doors open out into the garden making a seamless indoor / outdoor room. Upstairs are two bedrooms and a well-appointed family bathroom boasting contemporary fixtures with a separate bath and shower cubicle. The second floor offers a private and spacious bedroom suite with Velux windows and French doors to a Juliette balcony. The En-suite shower room has a contemporary shower suite with matching floor and wall tiling. There is also engineered oak flooring, double glazing, and electric heating within the property.

Outside to the front of the property is a brick paved driveway for two cars. A side gate leads to the rear garden, which is well stocked with established flowers and shrubs, a small pond, a natural area for wildlife and a deep patio, shed and storage container.