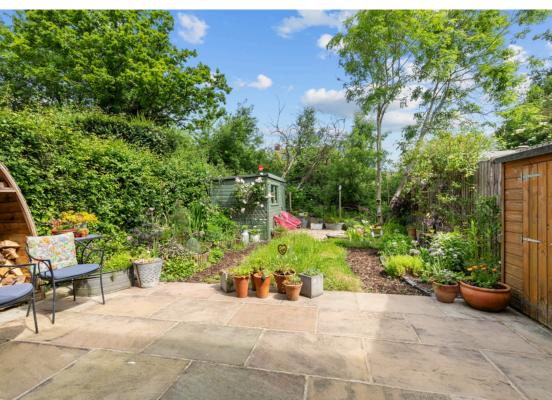

Outside to the front of the property is a brick paved driveway for two cars. A side gate leads to the rear garden, which is well stocked with established flowers and shrubs, a small pond, a natural area for wildlife and a deep patio, shed and storage container.