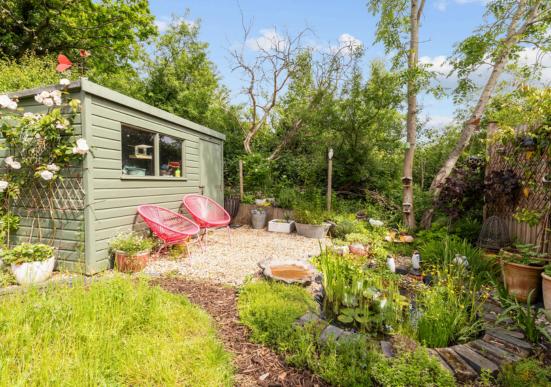

Outside to the front of the property is a brick paved driveway for two cars. A side gate leads to the rear garden, which is well stocked with established flowers and shrubs, a small pond, a natural area for wildlife and a deep patio, shed and storage container.