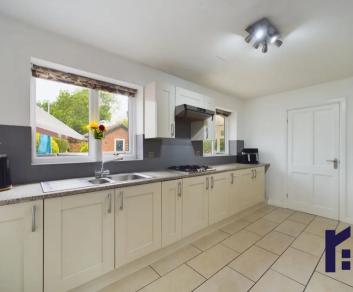

Fabulous, executive four bedroom detached property on a corner plot leading into the sought after Church Fold development with over 2,000 square feet of accommodation, garages & driveway and three reception rooms. Originally built by the developer for his own use, The Heathers is a lovely, spacious family home, available with no upward chain. To the front the block paviour driveway can accommodate several vehicles and leads past the lawn bordered by mature planting to one of the two garages, with electrically operated door, to the EV charging point and the main entrance. Step into the elegant and welcoming hallway with porcelain tiled flooring, which runs through much of the ground floor, and cloakroom off comprising wc and wash hand basin on vanity unit. The living room benefits from a media wall and 1.8m panoramic fire provides additional ambience. Reception two makes an excellent formal dining room with patio doors opening on to the sun terrace. The breakfast kitchen comprises a range of wall and base units with gas hob, and Neff slide and hide self cleaning oven, and space, power and plumbing for additional appliances. A separate utility room has an additional sink, storage and space for appliances with courtesy door to the garage which benefits from workshop lighting and vinyl flooring. Completing the ground floor, the good sized conservatory makes an excellent and versatile third reception room.