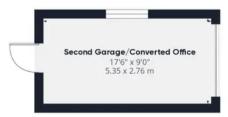

Step outside into the southwest facing garden with private terrace overlooking the bespoke hot tub area. With lawn bordered by mature planting for privacy, external lighting and access to the second garage with electric door accessed from Church Fold, and which has been converted into an office with internet network, alarm and heating unit, making this an excellent place to work or run a business from home. Back inside, stairs lead up to the galleried landing with airing cupboard and ladder access to the part boarded loft with light. The elegant master suite benefits from a range of fitted wardrobes and storage and delightful en suite comprising fully tiled elevations, electric shower in cubicle, wc, wash hand basin on vanity and ladder heated towel rail. Bedrooms two and three are also doubles with the former having built in wardrobes, and bedroom four is a comfortable single. The sumptuous family bathroom comprises fully tiled elevations and flooring, bath with shower attachment, wc, wash hand basin and ladder heated towel rail.