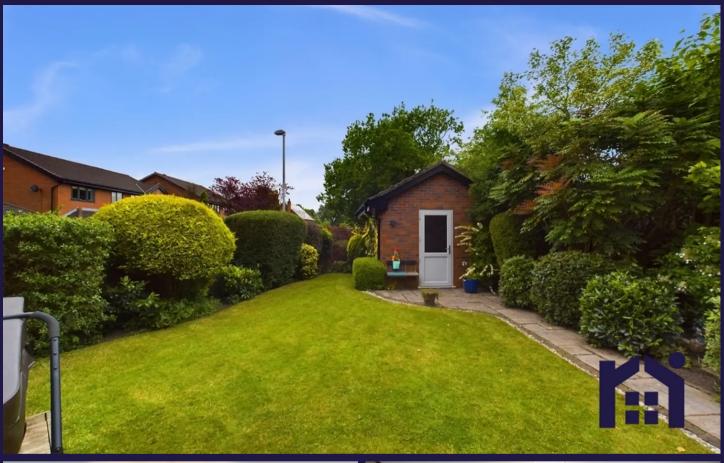

Step outside into the southwest facing garden with private terrace overlooking the bespoke hot tub area. With lawn bordered by mature planting for privacy, external lighting and access to the second garage with electric door accessed from Church Fold, and which has been converted into an office with internet network, alarm and heating unit, making this an excellent place to work or run a business from home. Back inside, stairs lead up to the galleried landing with airing cupboard and ladder access to the part boarded loft with light. The elegant master suite benefits from a range of fitted wardrobes and storage and delightful en suite comprising fully tiled elevations, electric shower in cubicle, wc, wash hand basin on vanity and ladder heated towel rail. Bedrooms two and three are also doubles with the former having built in wardrobes, and bedroom four is a comfortable single. The sumptuous family bathroom comprises fully tiled elevations and flooring, bath with shower attachment, wc, wash hand basin and ladder heated towel rail.