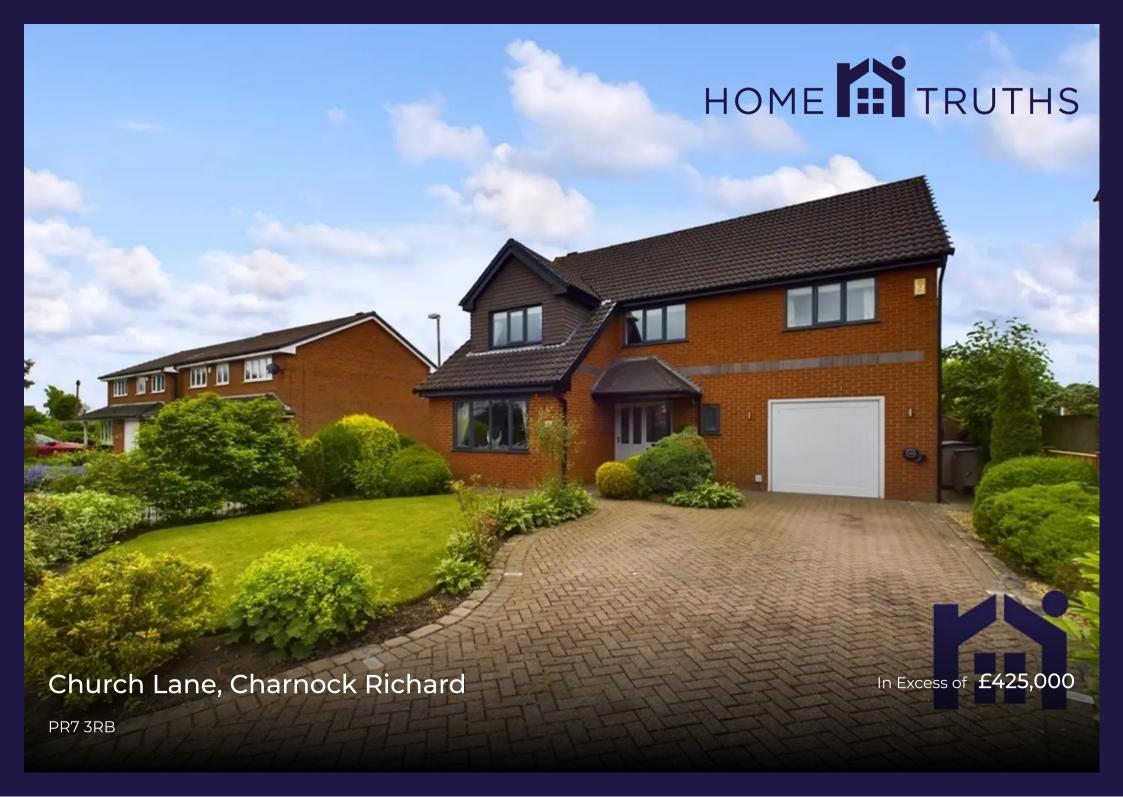

Fabulous, executive four bedroom detached property on a corner plot leading into the sought after Church Fold development with over 2,000 square feet of accommodation, garages & driveway and three reception rooms. Originally built by the developer for his own use, The Heathers is a lovely, spacious family home, available with no upward chain. To the front the block paviour driveway can accommodate several vehicles and leads past the lawn bordered by mature planting to one of the two garages, with electrically operated door, to the EV charging point and the main entrance. Step into the elegant and welcoming hallway with porcelain tiled flooring, which runs through much of the ground floor, and cloakroom off comprising wc and wash hand basin on vanity unit. The living room benefits from a media wall and 1.8m panoramic fire provides additional ambience. Reception two makes an excellent formal dining room with patio doors opening on to the sun terrace. The breakfast kitchen comprises a range of wall and base units with gas hob, and Neff slide and hide self cleaning oven, and space, power and plumbing for additional appliances. A separate utility room has an additional sink, storage and space for appliances with courtesy door to the garage which benefits from workshop lighting and vinyl flooring. Completing the ground floor, the good sized conservatory makes an excellent and versatile third reception room.