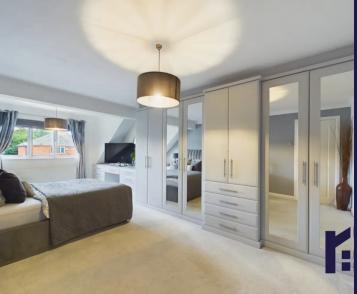

Step outside into the southwest facing garden with private terrace overlooking the bespoke hot tub area. With lawn bordered by mature planting for privacy, external lighting and access to the second garage with electric door accessed from Church Fold, and which has been converted into an office with internet network, alarm and heating unit, making this an excellent place to work or run a business from home. Back inside, stairs lead up to the galleried landing with airing cupboard and ladder access to the part boarded loft with light. The elegant master suite benefits from a range of fitted wardrobes and storage and delightful en suite comprising fully tiled elevations, electric shower in cubicle, wc, wash hand basin on vanity and ladder heated towel rail. Bedrooms two and three are also doubles with the former having built in wardrobes, and bedroom four is a comfortable single. The sumptuous family bathroom comprises fully tiled elevations and flooring, bath with shower attachment, wc, wash hand basin and ladder heated towel rail.