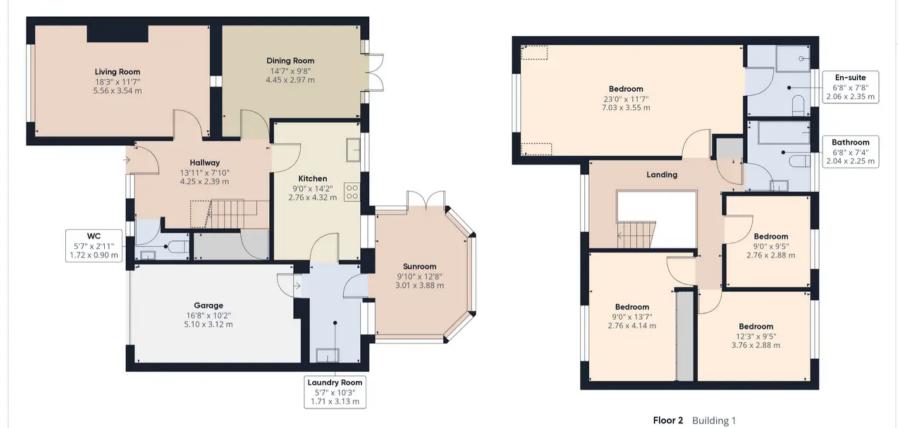

Fabulous, executive four bedroom detached property on a corner plot leading into the sought after Church Fold development with over 2,000 square feet of accommodation, garages & driveway and three reception rooms. Originally built by the developer for his own use, The Heathers is a lovely, spacious family home, available with no upward chain. To the front the block paviour driveway can accommodate several vehicles and leads past the lawn bordered by mature planting to one of the two garages, with electrically operated door, to the EV charging point and the main entrance. Step into the elegant and welcoming hallway with porcelain tiled flooring, which runs through much of the ground floor, and cloakroom off comprising wc and wash hand basin on vanity unit. The living room benefits from a media wall and 1.8m panoramic fire provides additional ambience. Reception two makes an excellent formal dining room with patio doors opening on to the sun terrace. The breakfast kitchen comprises a range of wall and base units with gas hob, and Neff slide and hide self cleaning oven, and space, power and plumbing for additional appliances. A separate utility room has an additional sink, storage and space for appliances with courtesy door to the garage which benefits from workshop lighting and vinyl flooring. Completing the ground floor, the good sized conservatory makes an excellent and versatile third reception room.

Step outside into the southwest facing garden with private terrace overlooking the bespoke hot tub area. With lawn bordered by mature planting for privacy, external lighting and access to the second garage with electric door accessed from Church Fold, and which has been converted into an office with internet network, alarm and heating unit, making this an excellent place to work or run a business from home. Back inside, stairs lead up to the galleried landing with airing cupboard and ladder access to the part boarded loft with light. The elegant master suite benefits from a range of fitted wardrobes and storage and delightful en suite comprising fully tiled elevations, electric shower in cubicle, wc, wash hand basin on vanity and ladder heated towel rail. Bedrooms two and three are also doubles with the former having built in wardrobes, and bedroom four is a comfortable single. The sumptuous family bathroom comprises fully tiled elevations and flooring, bath with shower attachment, wc, wash hand basin and ladder heated towel rail.

Eccleston Branch 265 The Green, Eccleston, PR7 5TF 01257 451673

Coppull Branch 244 Spendmore Lane, Coppull, PR7 5DE 01257 794588

www.hometruthslancs.co.uk office@hometruthslancs.co.uk

Floor 1 Building 1

Floor 1 Building 2

## Approximate total area®

2028.13 ft<sup>2</sup> 188.42 m<sup>2</sup>

## Reduced headroom

22.23 ft<sup>2</sup> 2.07 m<sup>2</sup>

(1) Excluding balconies and terraces

(Delow 1.5m/4.92ft)

While every attempt has been made to ensure accuracy, all measurements are approximate, not to scale. This floor plan is for illustrative purposes only.