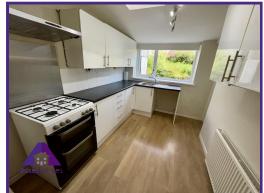

Fitted Kitchen

•Ground Floor Bathroom

•Good Size Lounge-Diner

•Front Garden

•Rear Garden

**Kitchen** 9'9" x 7'6" (3.02m x 2.32m)

**Bathroom** 6'3" x 9'6" (1.93m x 2.94m)

**Stairs and Landing** 