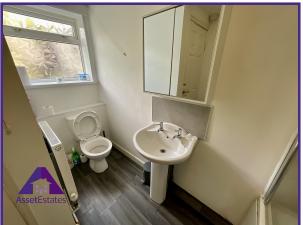

Fitted Kitchen

•Ground Floor Bathroom

•Good Size Lounge-Diner

•Front Garden

•Rear Garden

**Kitchen** 9'9" x 7'6" (3.02m x 2.32m)

**Bathroom** 6'3" x 9'6" (1.93m x 2.94m)

**Stairs and Landing** 