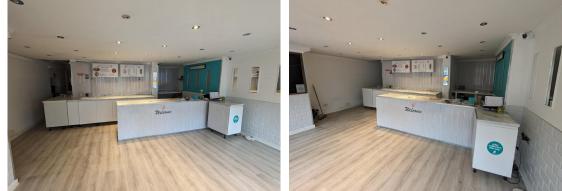

# Description

Based entirely on the ground floor, this former café unit comes let-as-seen with the previous tenants' fittings and countertops still in place. To the rear of the premises, WC units and a store cupboard are installed. The previous tenant also benefitted from on-street seating in front of the unit.