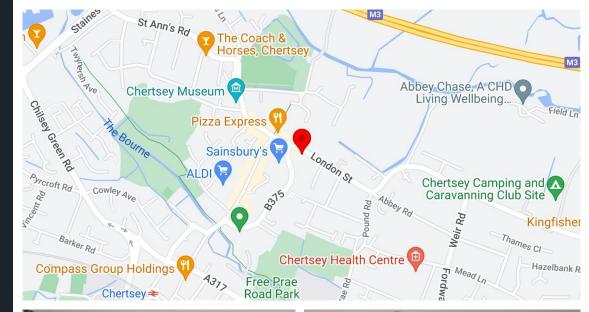

#### Location

Chertsey lies within the Surrey area of Greater London, benefitting from being situated close to the M25 ring-road motorway surrounding London and the M3 motorway connecting central London outwards towards Camberley, Basingstoke and Southampton. The locality benefits from its own national rail station, as well as local bus service connecting to the rest of Surrey (Woking, Guildford) and into other parts of West London. The unit benefits from forming part of a busy high street having a vetinary clinic, Hotel, Restarunts and takeaways within viewing distance of the premises. Externally there is room for regular traffic, with parking close to the premises also available close to the local supermarket