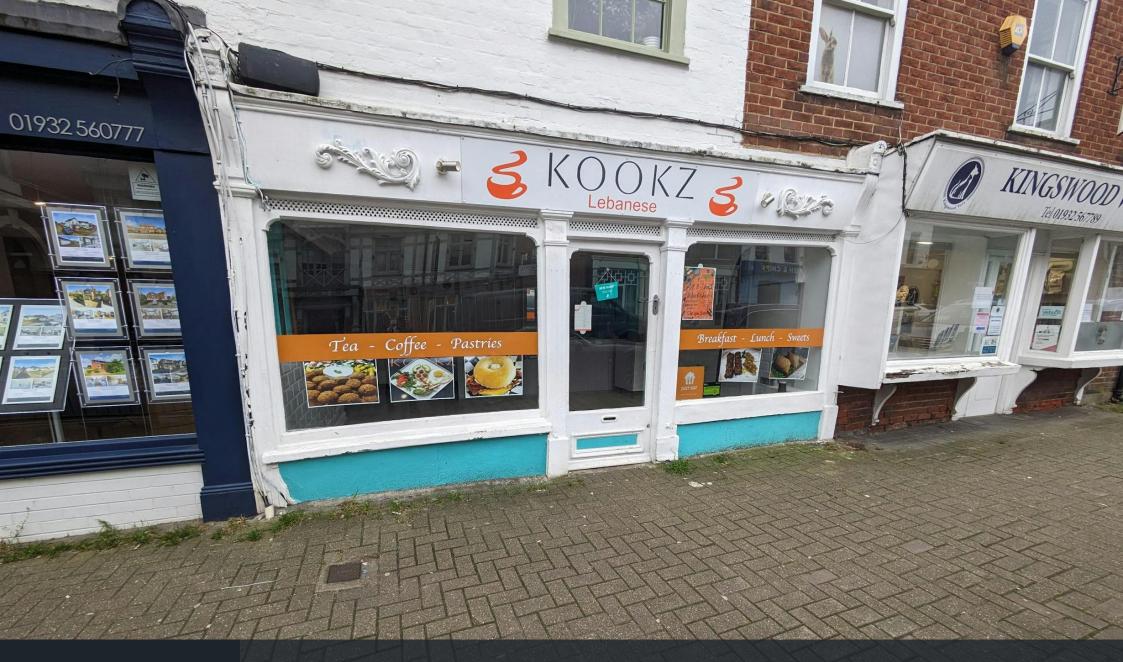

# Description

Based entirely on the ground floor, this former café unit comes let-as-seen with the previous tenants' fittings and countertops still in place. To the rear of the premises, WC units and a store cupboard are installed. The previous tenant also benefitted from on-street seating in front of the unit.