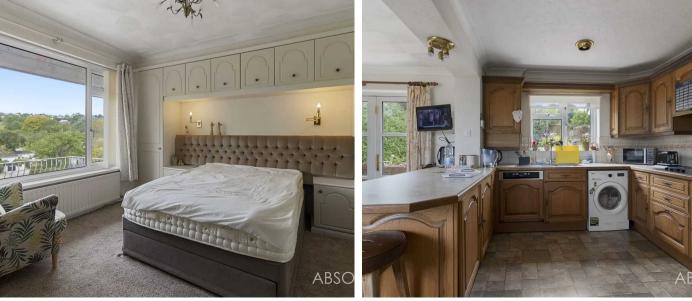

Upon entering the property via the entrance hall, you are greeted by a generously sized lounge adorned with a central woodburner effect gas fire, creating a cosy ambience ideal for relaxation and entertaining. The adjoining large kitchen/dining room boasts integrated appliances, providing a perfect setting for indoor dining.

The accommodation comprises of two double bedrooms, each complemented by built-in wardrobes offering ample storage space. The master bedroom also features an en-suite shower room for added convenience, while a separate family shower room serves the second bedroom and guests alike.