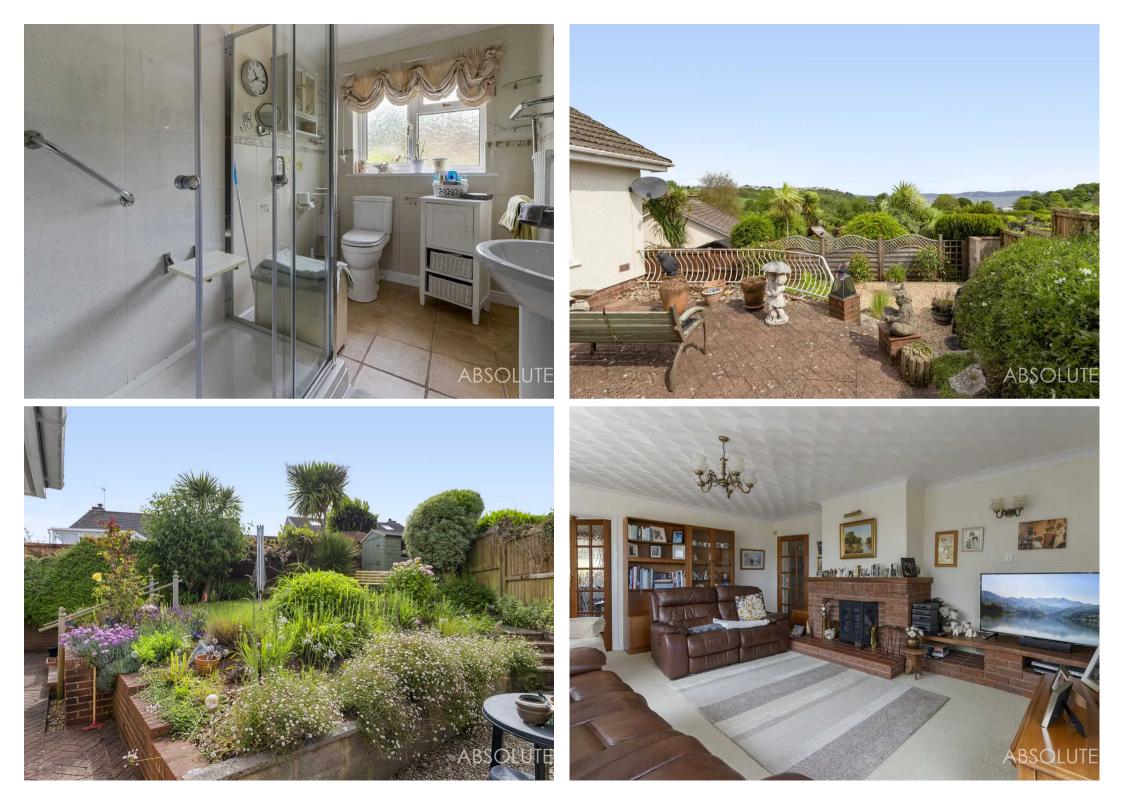

The accommodation comprises of two double bedrooms, each complemented by built-in wardrobes offering ample storage space. The master bedroom also features an en-suite shower room for added convenience, while a separate family shower room serves the second bedroom and guests alike.

#### Garden

The gardens comprise of attractive paved patio areas with raised flower beds stocked with an excellent range of mature shrubs and flowers. This leads to a laid to lawn area which is enclosed by panelled fencing and mature hedgerow. There is also a large outdoor shed. The rear garden enjoys the lovely sea views. To the front of the property there is a terrace with wrought iron balustrade, enjoying views of the viaduct and the steam railway.