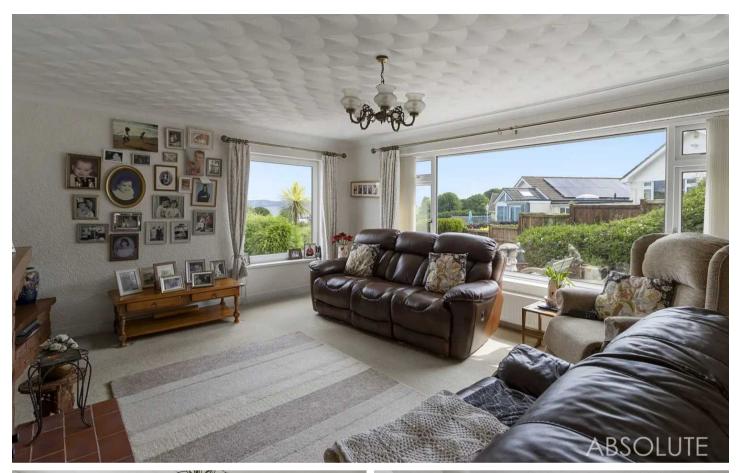

Upon entering the property via the entrance hall, you are greeted by a generously sized lounge adorned with a central woodburner effect gas fire, creating a cosy ambience ideal for relaxation and entertaining. The adjoining large kitchen/dining room boasts integrated appliances, providing a perfect setting for indoor dining.