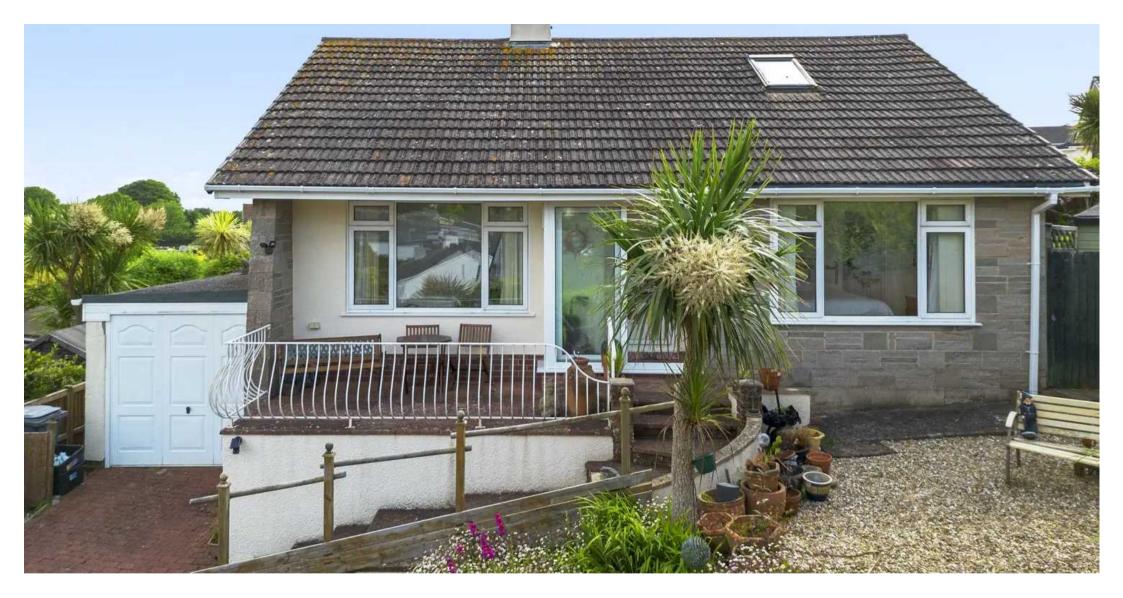

### Paignton,

We are delighted to present this charming and spacious detached 2-bedroom bungalow located in a quiet and sought-after cul-de-sac, just a stone's throw away from the picturesque Broadsands beach. Situated in a serene neighbourhood, this property offers a tranquil retreat with open sea views as well as captivating vistas of the viaduct and steam railway.

Beyond the bungalow lies attractive terraced and lawned gardens, landscaped to enhance the outdoor living experience.

Furthermore, practicality meets convenience with a garage and driveway parking, ensuring ample spaces for vehicles and storage. The added benefit of no onward chain simplifies the transition for prospective buyers, making it an exceptional opportunity to acquire this desirable residence without delay.

#### Garden

The gardens comprise of attractive paved patio areas with raised flower beds stocked with an excellent range of mature shrubs and flowers. This leads to a laid to lawn area which is enclosed by panelled fencing and mature hedgerow. There is also a large outdoor shed. The rear garden enjoys the lovely sea views. To the front of the property there is a terrace with wrought iron balustrade, enjoying views of the viaduct and the steam railway.