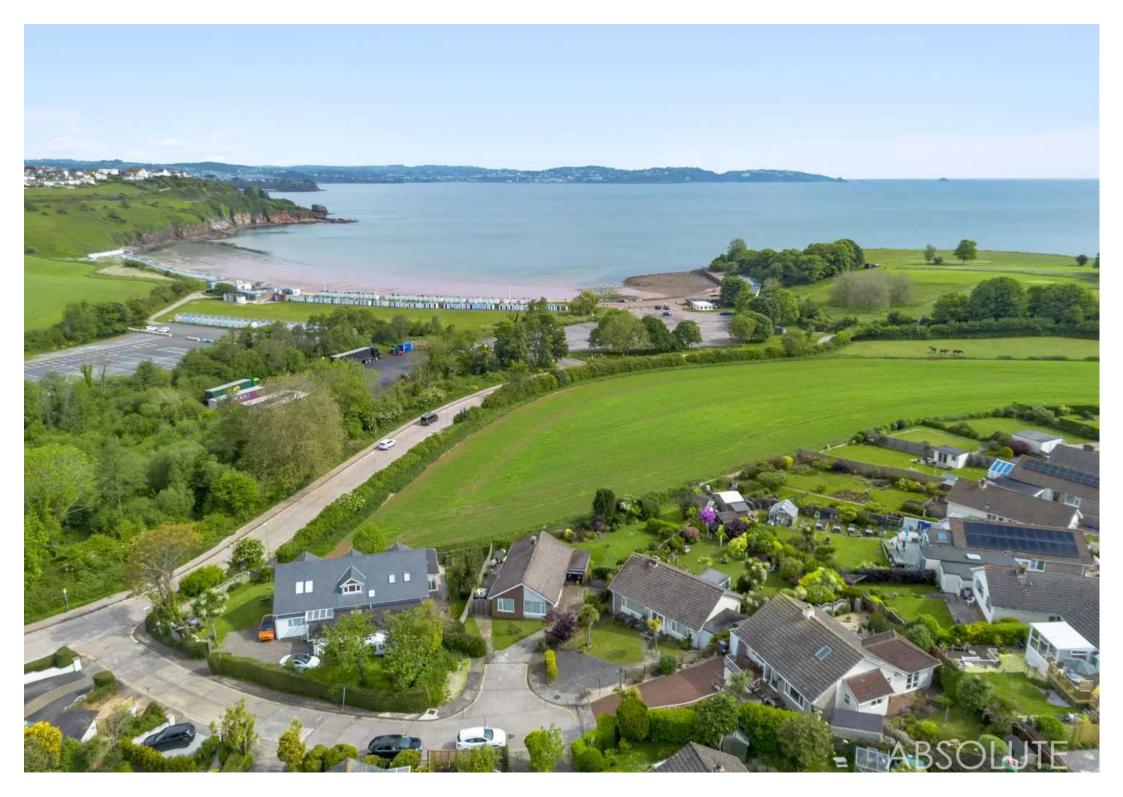

### Paignton,

We are delighted to present this charming and spacious detached 2-bedroom bungalow located in a quiet and sought-after cul-de-sac, just a stone's throw away from the picturesque Broadsands beach. Situated in a serene neighbourhood, this property offers a tranquil retreat with open sea views as well as captivating vistas of the viaduct and steam railway.

#### Garden

The gardens comprise of attractive paved patio areas with raised flower beds stocked with an excellent range of mature shrubs and flowers. This leads to a laid to lawn area which is enclosed by panelled fencing and mature hedgerow. There is also a large outdoor shed. The rear garden enjoys the lovely sea views. To the front of the property there is a terrace with wrought iron balustrade, enjoying views of the viaduct and the steam railway.

### Paignton,

The property is located in a lovely quiet cul-de-sac only a short distance from Broadsands beach with its many amenities, picturesque viaduct and stunning coastal walks. There are local shops at Churston Broadway and a choice of larger supermarkets on the Brixham Road. Paignton town centre with all of its amenities is approximately 3 miles away.