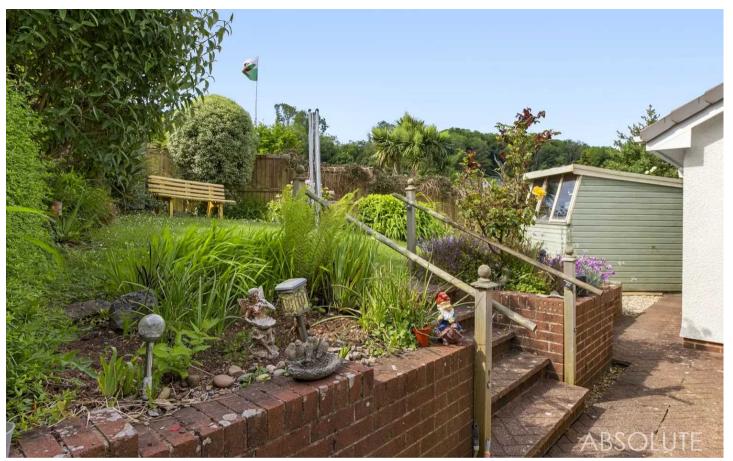

#### Garden

The gardens comprise of attractive paved patio areas with raised flower beds stocked with an excellent range of mature shrubs and flowers. This leads to a laid to lawn area which is enclosed by panelled fencing and mature hedgerow. There is also a large outdoor shed. The rear garden enjoys the lovely sea views. To the front of the property there is a terrace with wrought iron balustrade, enjoying views of the viaduct and the steam railway.