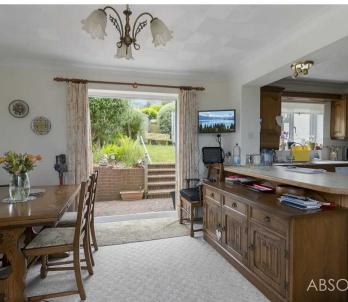

Upon entering the property via the entrance hall, you are greeted by a generously sized lounge adorned with a central woodburner effect gas fire, creating a cosy ambience ideal for relaxation and entertaining. The adjoining large kitchen/dining room boasts integrated appliances, providing a perfect setting for indoor dining.