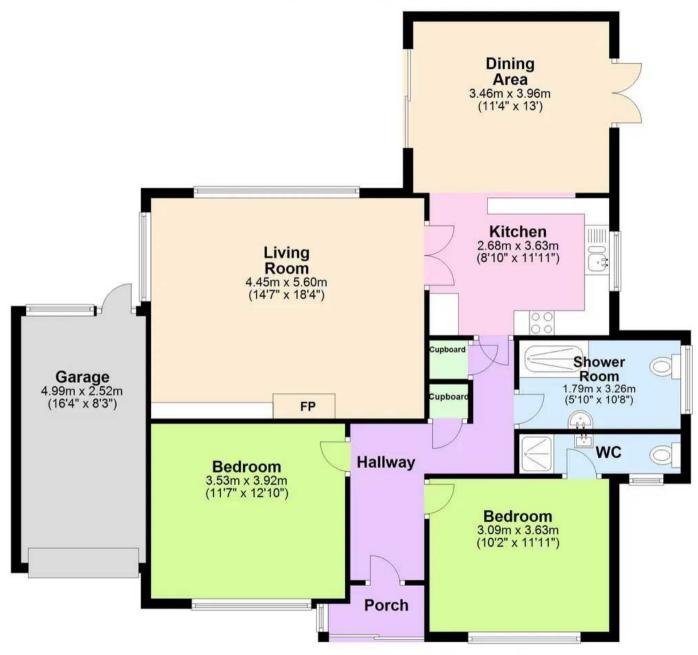

Upon entering the property via the entrance hall, you are greeted by a generously sized lounge adorned with a central woodburner effect gas fire, creating a cosy ambience ideal for relaxation and entertaining. The adjoining large kitchen/dining room boasts integrated appliances, providing a perfect setting for indoor dining.

The accommodation comprises of two double bedrooms, each complemented by built-in wardrobes offering ample storage space. The master bedroom also features an en-suite shower room for added convenience, while a separate family shower room serves the second bedroom and guests alike.

#### Garden

The gardens comprise of attractive paved patio areas with raised flower beds stocked with an excellent range of mature shrubs and flowers. This leads to a laid to lawn area which is enclosed by panelled fencing and mature hedgerow. There is also a large outdoor shed. The rear garden enjoys the lovely sea views. To the front of the property there is a terrace with wrought iron balustrade, enjoying views of the viaduct and the steam railway.

# Ground Floor

Approx. 109.3 sq. metres (1176.3 sq. feet)

Total area: approx. 109.3 sq. metres (1176.3 sq. feet)

Approx Plan produced using PlanUp.