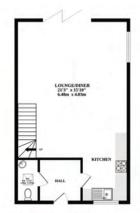

On entering the properties you will be welcomed to the open plan ground floor which offers underfloor heating throughout; a luxurious and economic solution to ensuring you stay warm through the winter months. To ensure light filled living and ultimate access to your immaculately crafted landscape garden, the properties also all boast expansive aluminium bi-fold doors.

All properties are adorned with Farrow and Ball's neutral tones throughout, creating a timeless and elegant canvas for your personal touches. In addition, the bespoke kitchen that awaits you also provides you with the opportunity to customise. With a choice of granite or quartz worktops and a collection of high quality, built in appliances, your kitchen will be the heart of the home.

A convenient downstairs WC has been allocated to complete the ground floor on all properties – an invaluable space for busy homes, eliminating the need to access the first floor.

"Meticulously designed & crafted, the exquisite properties provide unique & luxurious spaces perfect for modern living"