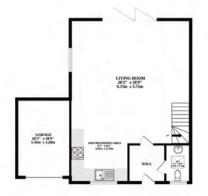

On entering the properties you will be welcomed to the open plan ground floor which offers underfloor heating throughout; a luxurious and economic solution to ensuring you stay warm through the winter months. To ensure light filled living and ultimate access to your immaculately crafted landscape garden, the properties also all boast expansive aluminium bi-fold doors.

All properties are adorned with Farrow and Ball's neutral tones throughout, creating a timeless and elegant canvas for your personal touches. In addition, the bespoke kitchen that awaits you also provides you with the opportunity to customise. With a choice of granite or quartz worktops and a collection of high quality, built in appliances, your kitchen will be the heart of the home.

A convenient downstairs WC has been allocated to complete the ground floor on all properties – an invaluable space for busy homes, eliminating the need to access the first floor.

"Meticulously designed & crafted, the exquisite properties provide unique & luxurious spaces perfect for modern living"