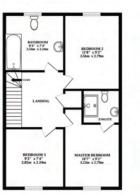

#### Meadow House, Meadow Cottage &

Scolt Head House —

Marsh View

#### The Meadowside -

Meadow Croft Lodge -

Minors & Brady - A new home marks the start of a new adventure

Turning Tides & Meadowsweet -

On ascending to the first floor, you will be invited to a spacious master bedroom; the perfect place to relax and seek ultimate privacy with the addition of an ensuite, where contemporary sanitary ware and heated towel rails whisper luxury and comfort.

Additional bedrooms await your personal touches and are accompanied by a carefully designed family bathroom, offering space, comfort, and functionality for all.

High quality finishes are evident throughout, from the wooden internal doors adorned with brushed metal handles, to the all important light switches and sockets which have also been designed with style. As you step outside to the rear of the properties, you will be met with a low maintenance landscaped garden area, enriched with the elegance of porcelain tiles. With the immaculate lawn and surrounding fencing and hedges ensuring privacy and security, it really is the perfect space for relaxing and entertaining.