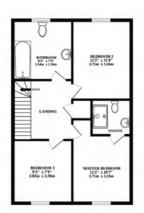

#### Meadow House, Meadow Cottage &

Scolt Head House —

Marsh View

#### The Meadowside -

Meadow Croft Lodge -

Minors & Brady - A new home marks the start of a new adventure

Turning Tides & Meadowsweet -

On ascending to the first floor, you will be invited to a spacious master bedroom; the perfect place to relax and seek ultimate privacy with the addition of an ensuite, where contemporary sanitary ware and heated towel rails whisper luxury and comfort.

Additional bedrooms await your personal touches and are accompanied by a carefully designed family bathroom, offering space, comfort, and functionality for all.

High quality finishes are evident throughout, from the wooden internal doors adorned with brushed metal handles, to the all important light switches and sockets which have also been designed with style. As you step outside to the rear of the properties, you will be met with a low maintenance landscaped garden area, enriched with the elegance of porcelain tiles. With the immaculate lawn and surrounding fencing and hedges ensuring privacy and security, it really is the perfect space for relaxing and entertaining.