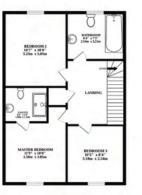

#### The Meadowside -

Meadow Croft Lodge -

Minors & Brady - A new home marks the start of a new adventure

Turning Tides & Meadowsweet -

On ascending to the first floor, you will be invited to a spacious master bedroom; the perfect place to relax and seek ultimate privacy with the addition of an ensuite, where contemporary sanitary ware and heated towel rails whisper luxury and comfort.

Additional bedrooms await your personal touches and are accompanied by a carefully designed family bathroom, offering space, comfort, and functionality for all.

High quality finishes are evident throughout, from the wooden internal doors adorned with brushed metal handles, to the all important light switches and sockets which have also been designed with style. As you step outside to the rear of the properties, you will be met with a low maintenance landscaped garden area, enriched with the elegance of porcelain tiles. With the immaculate lawn and surrounding fencing and hedges ensuring privacy and security, it really is the perfect space for relaxing and entertaining.