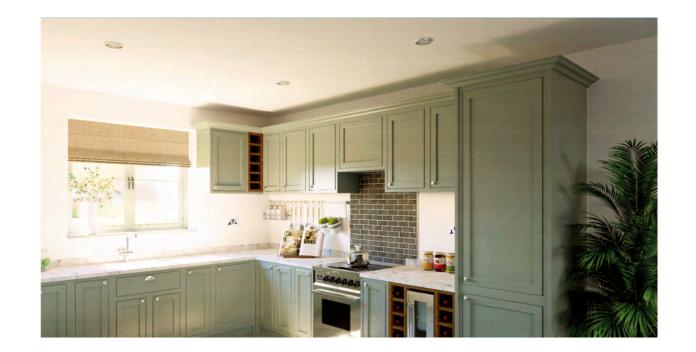

All properties are adorned with Farrow and Ball's neutral tones throughout, creating a timeless and elegant canvas for your personal touches. In addition, the bespoke kitchen that awaits you also provides you with the opportunity to customise. With a choice of granite or quartz worktops and a collection of high quality, built in appliances, your kitchen will be the heart of the home.