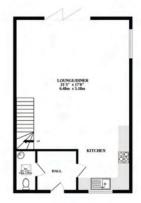

On entering the properties you will be welcomed to the open plan ground floor which offers underfloor heating throughout; a luxurious and economic solution to ensuring you stay warm through the winter months. To ensure light filled living and ultimate access to your immaculately crafted landscape garden, the properties also all boast expansive aluminium bi-fold doors.

All properties are adorned with Farrow and Ball's neutral tones throughout, creating a timeless and elegant canvas for your personal touches. In addition, the bespoke kitchen that awaits you also provides you with the opportunity to customise. With a choice of granite or quartz worktops and a collection of high quality, built in appliances, your kitchen will be the heart of the home.