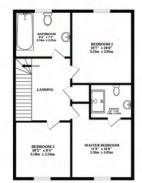

#### Meadow House, Meadow Cottage &

Scolt Head House —

Marsh View

On ascending to the first floor, you will be invited to a spacious master bedroom; the perfect place to relax and seek ultimate privacy with the addition of an ensuite, where contemporary sanitary ware and heated towel rails whisper luxury and comfort.

Additional bedrooms await your personal touches and are accompanied by a carefully designed family bathroom, offering space, comfort, and functionality for all.

High quality finishes are evident throughout, from the wooden internal doors adorned with brushed metal handles, to the all important light switches and sockets which have also been designed with style. As you step outside to the rear of the properties, you will be met with a low maintenance landscaped garden area, enriched with the elegance of porcelain tiles. With the immaculate lawn and surrounding fencing and hedges ensuring privacy and security, it really is the perfect space for relaxing and entertaining.