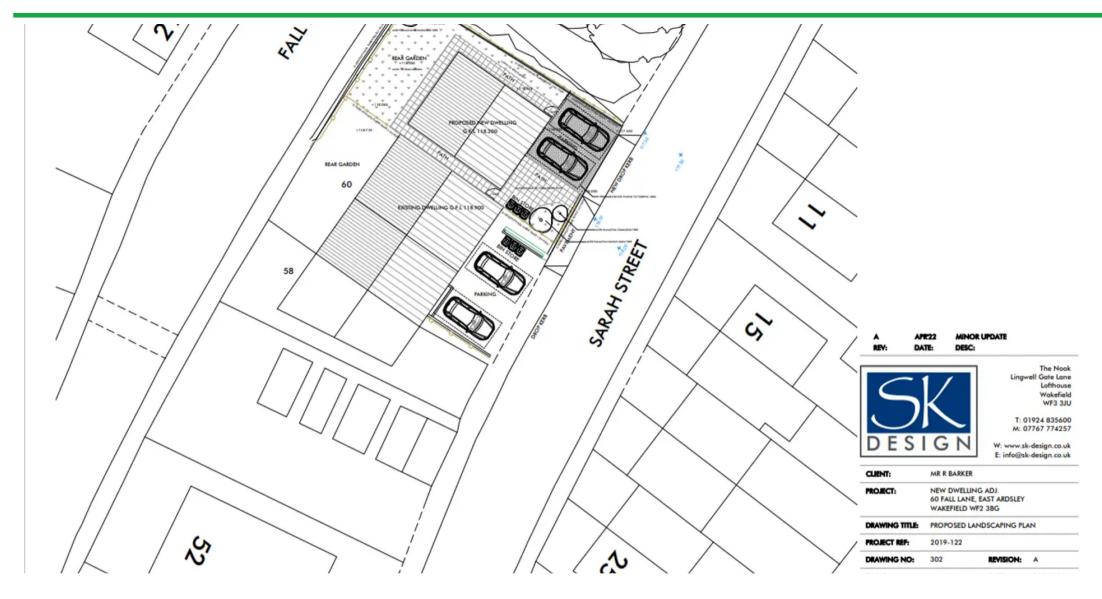

LOCATION PLAN @ 1:1250

ATE ELEVATION 1:50 TYPICAL ELEVATION OF 2.0m FENCE 1:50

TYPICAL ELEVATION OF 1.0m FENCE

PAVING & PATH ILLUSTRATION
GREY 450mm SQ PAYENG WITH GREY PLA
GRAYES SURROUND AND BOSDORS.

PARKING BLOCK PAVING ILLUSTRATION
GREY FEBRURGE BLOCK PAYING (MARSHALLS
PRODRE OR SHOULE

LAWN ILLUSTRATION
GRASS TO BE GREEN MOWN IN STRIPES AS
SHOWN ABOVE, LANN TO BE ESTABLISHED
ON WEEDFREE TOPSOIS MIN I DRAWN THICK.