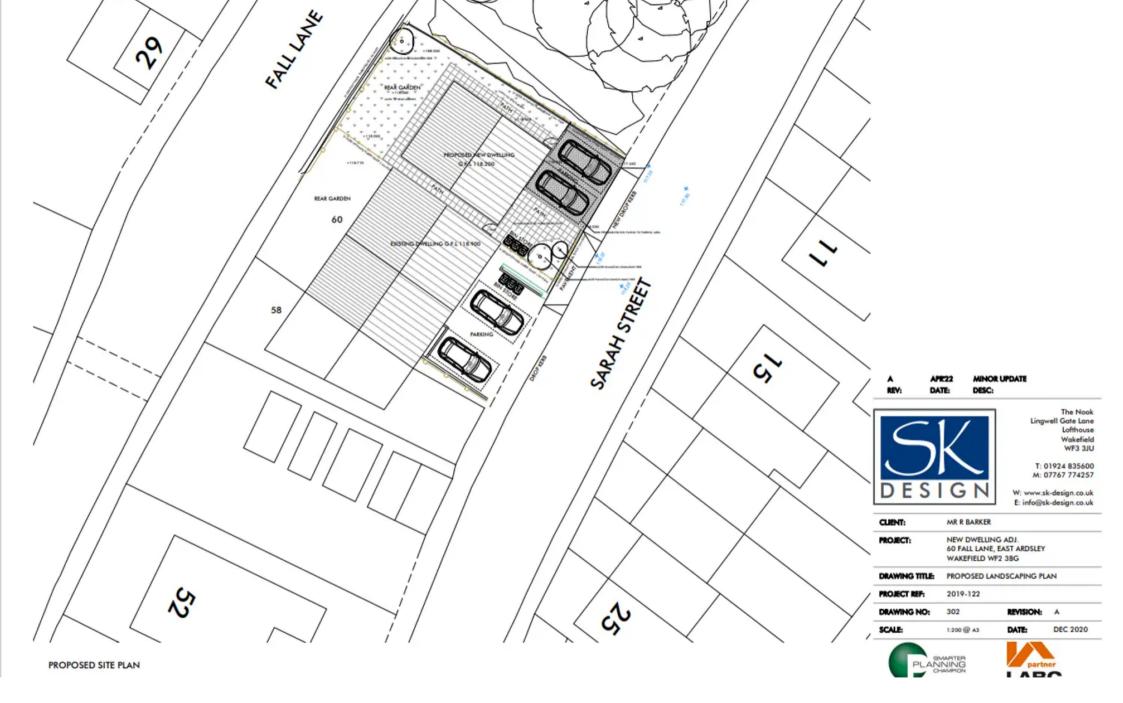

#### Comments

Landscape Comments

The additional and revised information provided within the PROPOSED LANDSCAPING DETAILS 303 and PROPOSED LANDSCAPING PLAN 302 is acceptable.

The discharge of Landscaping Reserved Matters can now be recommended.

LOCATION PLAN @ 1:1250

ATE ELEVATION 1:50 TYPICAL ELEVATION OF 2.0m FENCE 1:50

TYPICAL ELEVATION OF 1.0m FENCE

PAVING & PATH ILLUSTRATION
GREY 450mm SQ PAYENG WITH GREY PLA
GRAYES SURROUND AND BOSDORS.

PARKING BLOCK PAVING ILLUSTRATION
GREY FEBRURGE BLOCK PAYING (MARSHALLS
PRODRE OR SHOULE

LAWN ILLUSTRATION
GRASS TO BE GREEN MOWN IN STRIPES AS
SHOWN ABOVE, LANN TO BE ESTABLISHED
ON WEEDFREE TOPSOIS MIN I DRAWN THICK.