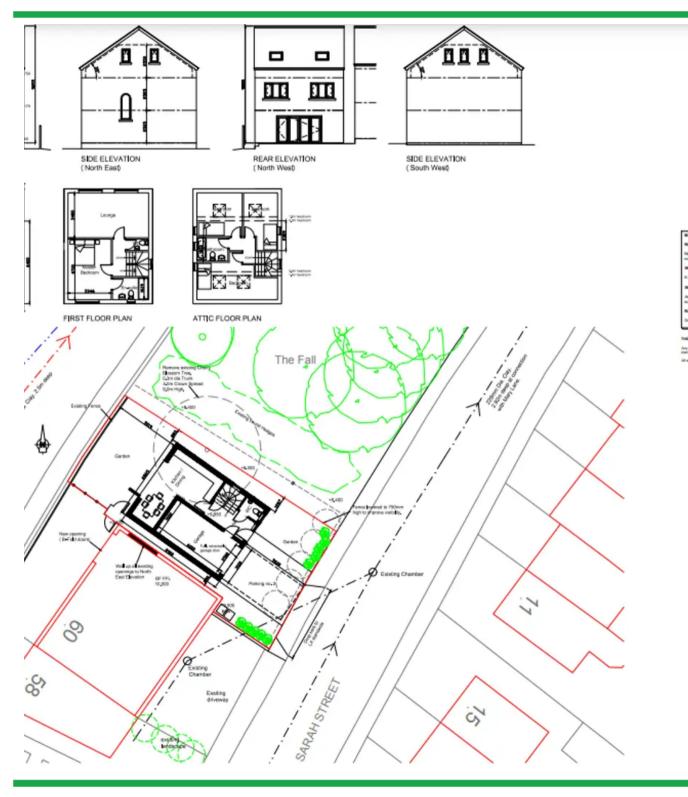

## **Approval of Reserved Matters**

Applicant: Mr R Barker Application Number: 22/02105/RM

Agent: SK Design (Yorkshire) Ltd Date Accepted: 28 March 2022

Mr Steve Kelly The Nook

Lingwell Gate Lane Date of Decision: 20 May 2022

Lofthouse Wakefield WF3 3JU

Proposed Development At: Land Adjacent To 60 Fall Lane East Ardsley Wakefield WF3

2BG

Proposal: Reserved matters application for landscaping only to previous outline application

### **Application Summary**

Application Number: 22/02105/RM

Address: Land Adjacent To 60 Fall Lane East Ardsley Wakefield WF3 2BG

Proposal: Reserved matters application for landscaping only to previous outline application

19/00901/OT

Case Officer: Ms Rebecca Clay