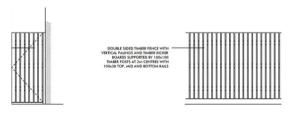

LOCATION PLAN @ 1:1250

ATE ELEVATION 1:50 TYPICAL ELEVATION OF 2.0m FENCE 1:50

TYPICAL ELEVATION OF 1.0m FENCE

PAVING & PATH ILLUSTRATION
GREY 450mm SQ PAYENG WITH GREY PLA
GRAYES SURROUND AND BOSDORS.

PARKING BLOCK PAVING ILLUSTRATION
GREY FEBRURGE BLOCK PAYING (MARSHALLS
PRODRE OR SHOULE