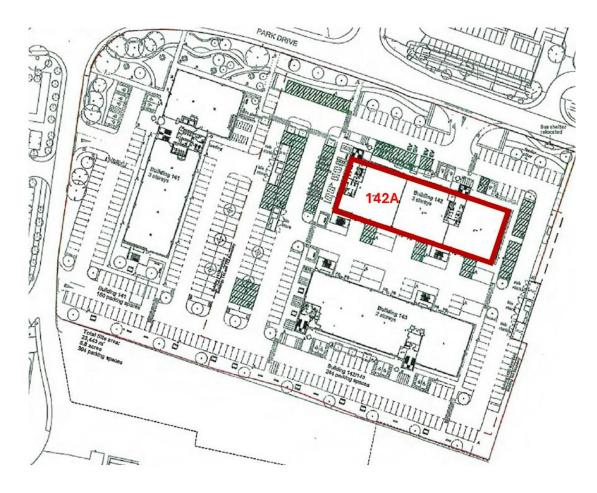

#### Accommodation

The accommodation comprises the following areas:

| Name   | sq ft  | sq m     | Availability |
|--------|--------|----------|--------------|
| Ground | 13,600 | 1,263.48 | Available    |
| 1st    | 4,629  | 430.05   | Available    |
| 2nd    | 4,628  | 429.96   | Available    |
| Total  | 22,857 | 2,123.49 |              |

#### Location

The A34 (Milton Interchange), which connects immediately to the M4 (J13) and M40 (J8/9) provides direct access to Milton Park. Milton Park is conveniently connected by train, with Didcot Parkway taking just 12 minutes travel time to Oxford and roughly 40 minutes to London Paddington. Milton Park is an established Life Science cluster, which also benefits from the highly skilled Tech talent pool Tech within the Thames Valley region.