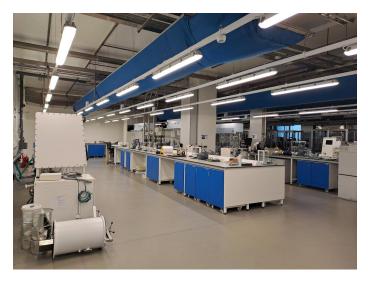

#### **Description**

Completed in 2017, 142 Park Drive offers fully fitted lab and write up space on one of the UK's premier science parks.

The space offers tenants flexible accommodation which spans throughout the ground, first and second floors. With a mix of wet and dry rooms, conference rooms, break-out areas and a staff dining area, the current occupiers have equipped the space to exacting laboratory standards and the equipment is of significant value. Inventory available upon request.