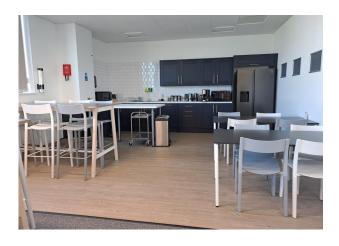

#### **Description**

Completed in 2017, 142 Park Drive offers fully fitted lab and write up space on one of the UK's premier science parks.

The space offers tenants flexible accommodation which spans throughout the ground, first and second floors. With a mix of wet and dry rooms, conference rooms, break-out areas and a staff dining area, the current occupiers have equipped the space to exacting laboratory standards and the equipment is of significant value. Inventory available upon request.