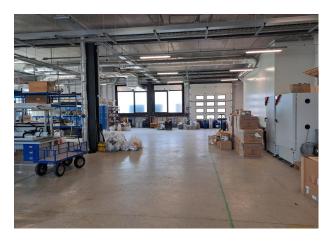

#### **Description**

Completed in 2017, 142 Park Drive offers fully fitted lab and write up space on one of the UK's premier science parks.

The space offers tenants flexible accommodation which spans throughout the ground, first and second floors. With a mix of wet and dry rooms, conference rooms, break-out areas and a staff dining area, the current occupiers have equipped the space to exacting laboratory standards and the equipment is of significant value. Inventory available upon request.