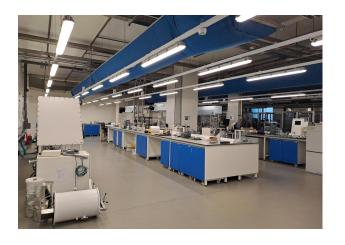

#### **Description**

Completed in 2017, 142 Park Drive offers fully fitted lab and write up space on one of the UK's premier science parks.

The space offers tenants flexible accommodation which spans throughout the ground, first and second floors. With a mix of wet and dry rooms, conference rooms, break-out areas and a staff dining area, the current occupiers have equipped the space to exacting laboratory standards and the equipment is of significant value. Inventory available upon request.