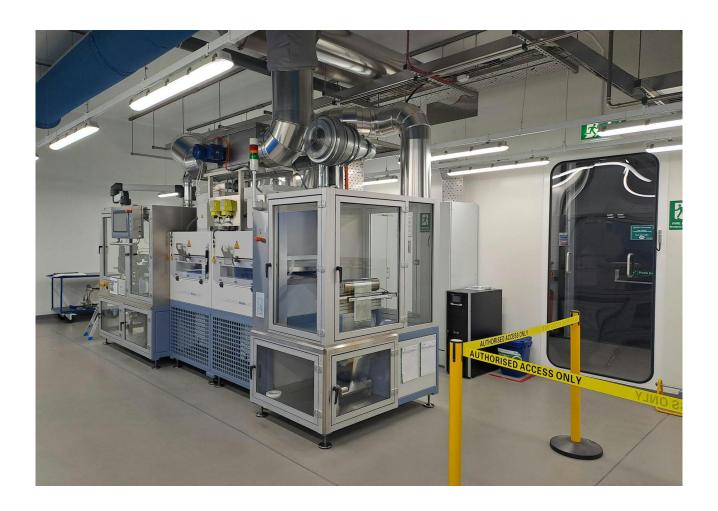

#### **Description**

Completed in 2017, 142 Park Drive offers fully fitted lab and write up space on one of the UK's premier science parks.

The space offers tenants flexible accommodation which spans throughout the ground, first and second floors. With a mix of wet and dry rooms, conference rooms, break-out areas and a staff dining area, the current occupiers have equipped the space to exacting laboratory standards and the equipment is of significant value. Inventory available upon request.