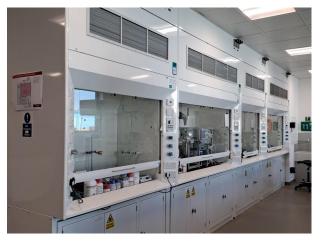

#### **Description**

Completed in 2017, 142 Park Drive offers fully fitted lab and write up space on one of the UK's premier science parks.

The space offers tenants flexible accommodation which spans throughout the ground, first and second floors. With a mix of wet and dry rooms, conference rooms, break-out areas and a staff dining area, the current occupiers have equipped the space to exacting laboratory standards and the equipment is of significant value. Inventory available upon request.