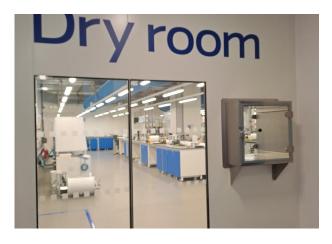

#### **Description**

Completed in 2017, 142 Park Drive offers fully fitted lab and write up space on one of the UK's premier science parks.

The space offers tenants flexible accommodation which spans throughout the ground, first and second floors. With a mix of wet and dry rooms, conference rooms, break-out areas and a staff dining area, the current occupiers have equipped the space to exacting laboratory standards and the equipment is of significant value. Inventory available upon request.