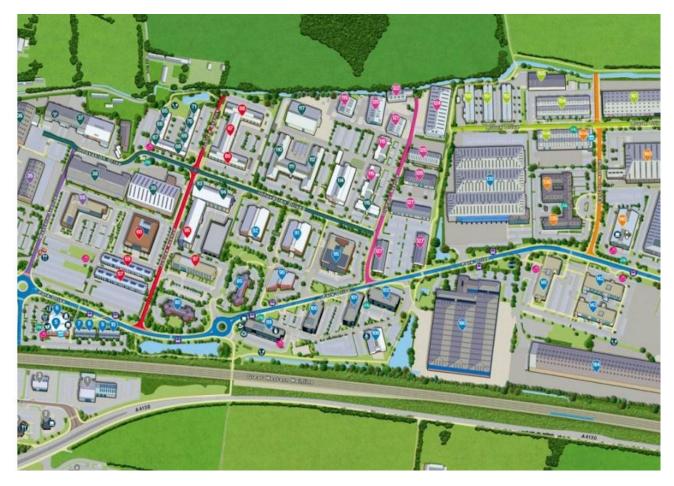

#### Location

The A34 (Milton Interchange), which connects immediately to the M4 (J13) and M40 (J8/9) provides direct access to Milton Park. Milton Park is conveniently connected by train, with Didcot Parkway taking just 12 minutes travel time to Oxford and roughly 40 minutes to London Paddington. Milton Park is an established Life Science cluster, which also benefits from the highly skilled Tech talent pool Tech within the Thames Valley region.