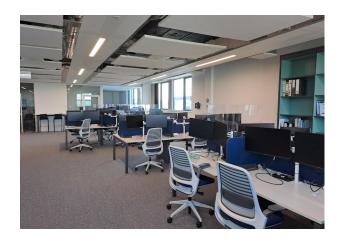

#### **Description**

Completed in 2017, 142 Park Drive offers fully fitted lab and write up space on one of the UK's premier science parks.

The space offers tenants flexible accommodation which spans throughout the ground, first and second floors. With a mix of wet and dry rooms, conference rooms, break-out areas and a staff dining area, the current occupiers have equipped the space to exacting laboratory standards and the equipment is of significant value. Inventory available upon request.