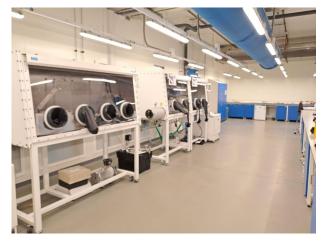

#### **Description**

Completed in 2017, 142 Park Drive offers fully fitted lab and write up space on one of the UK's premier science parks.

The space offers tenants flexible accommodation which spans throughout the ground, first and second floors. With a mix of wet and dry rooms, conference rooms, break-out areas and a staff dining area, the current occupiers have equipped the space to exacting laboratory standards and the equipment is of significant value. Inventory available upon request.