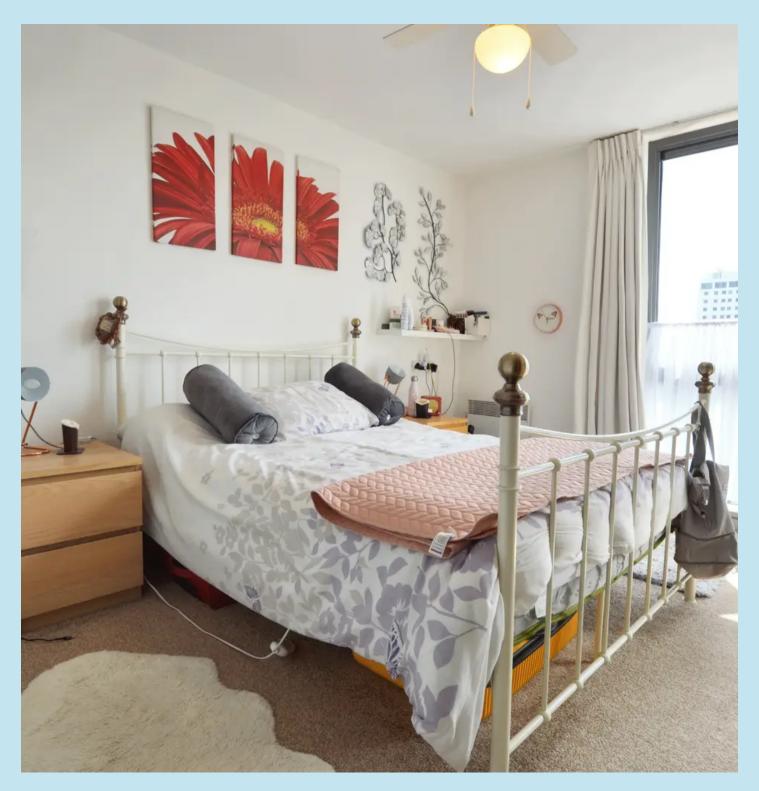

#### Bedroom 1

### 12' 10" x 10' 6" (3.90m x 3.20m)

Double glazed window to rear, built in mirrored wardrobes, ceiling fan/light to remain (adjustable for summer and winter months).