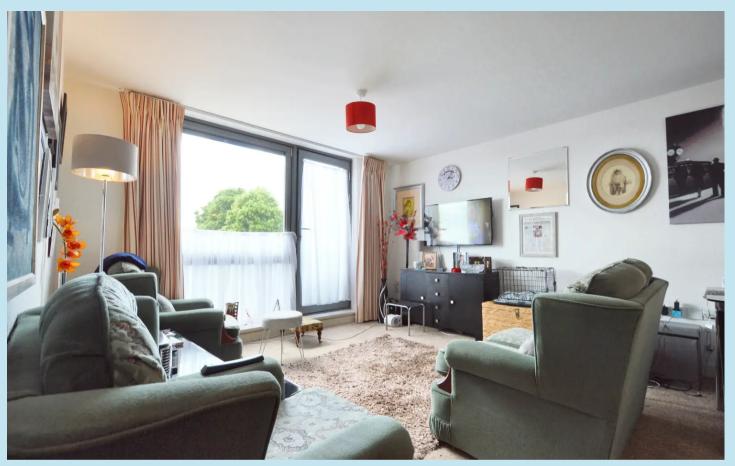

### Kitchen/Living Space

#### 19' 8" x 16' 9" (6.00m x 5.10m)

Double glazed window and door leading to a Juliet balcony, tv point. The kitchen area comprises of fitted white base and eye level units, grey granite effect work surfaces with tiled splashbacks, inset glass top electric hob with extractor above and oven beneath, space for fridge/freezer, inset spotlights, plumbing for washing machine and dishwasher.