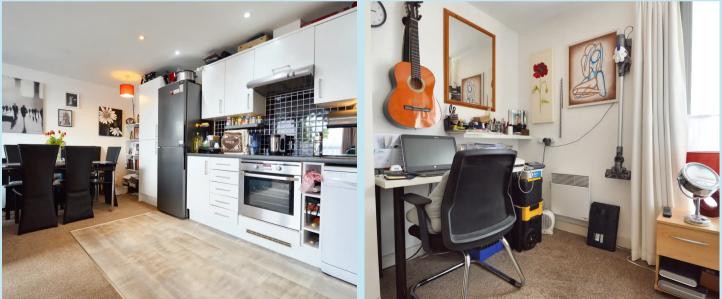

### Kitchen/Living Space

#### 19' 8" x 16' 9" (6.00m x 5.10m)

Double glazed window and door leading to a Juliet balcony, tv point. The kitchen area comprises of fitted white base and eye level units, grey granite effect work surfaces with tiled splashbacks, inset glass top electric hob with extractor above and oven beneath, space for fridge/freezer, inset spotlights, plumbing for washing machine and dishwasher.