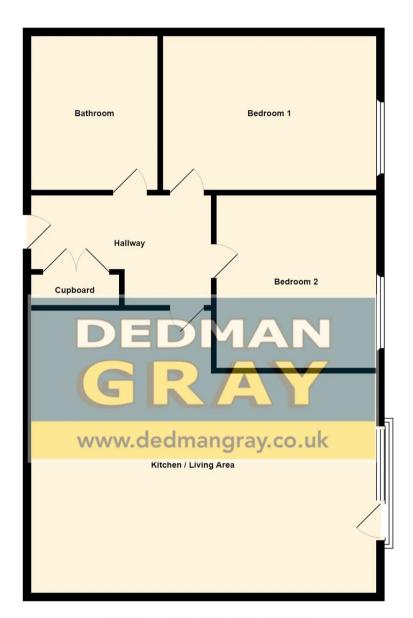

#### **Communal Entrance**

Communal entrance with stairs and lifts to all floors. Door leading to:

## **Entrance |Hall** Built in storage cupboard.

### Kitchen/Living Space

#### 19' 8" x 16' 9" (6.00m x 5.10m)

Double glazed window and door leading to a Juliet balcony, tv point. The kitchen area comprises of fitted white base and eye level units, grey granite effect work surfaces with tiled splashbacks, inset glass top electric hob with extractor above and oven beneath, space for fridge/freezer, inset spotlights, plumbing for washing machine and dishwasher.

#### Bedroom 1

### 12' 10" x 10' 6" (3.90m x 3.20m)

Double glazed window to rear, built in mirrored wardrobes, ceiling fan/light to remain (adjustable for summer and winter months).

# Bedroom 2

10' 6" x 9' 6" (3.20m x 2.90m) Double glazed window to rear.

#### Bathroom

Suite comprising low level wc, wall mounted wash hand basin, panelled bath with mixer taps and shower attachment, tiled and mirrored wall, extractor fan.