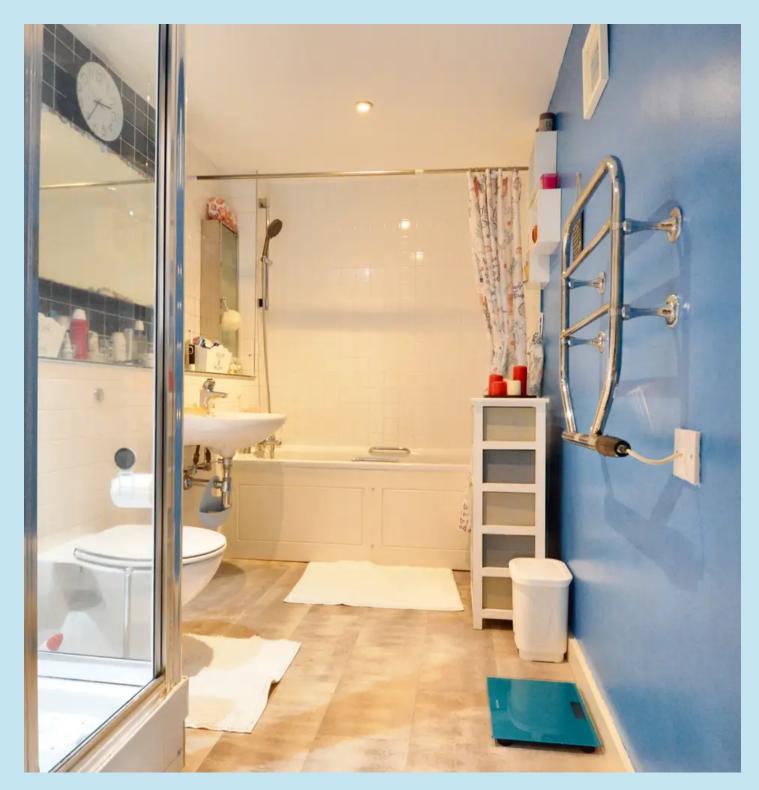

#### Bathroom

Suite comprising low level wc, wall mounted wash hand basin, panelled bath with mixer taps and shower attachment, tiled and mirrored wall, extractor fan.