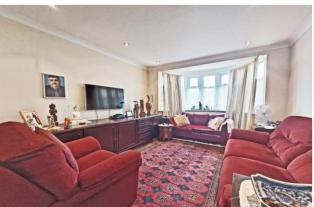

The accommodation comprises: Entrance hallway. leading through to a sizeable through living / dining room with a front aspect bay window and patio doors leading through to a bright double glazed conservatory, which overlooks the rear garden.