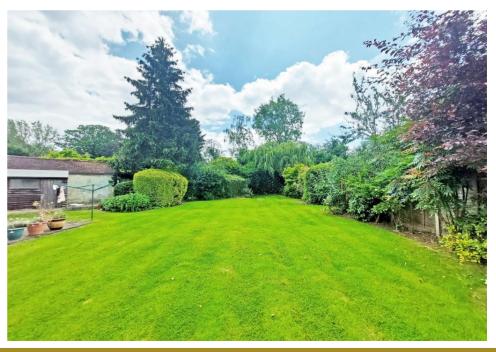

To the rear the west facing well established garden spans 100 ft. in width and is laid out with a patio area, a large expanse of lawn and a variety of trees and shrubs, all set within fenced boundaries.