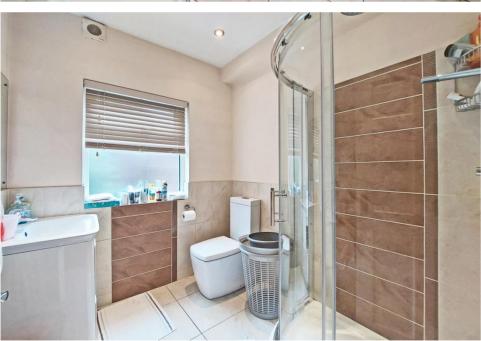

Further off the hallway is the contemporary kitchen/ diner, which is extensively fitted with a range of modern units.

The ground floor also accommodates a shower room / W.C. in addition to a separate W.C. a utility room and a further reception room / ground floor bedroom. This room features a separate staircase leading up to a first floor bedroom which is separate from the main house and therefore, it could be used as a self contained annexe.

To the first floor, the landing leads through to four further bedrooms, three of which are double rooms and a contemporary family shower room, neatly finished with tiled walls and flooring

Outside, the block paved driveway provides off street parking.