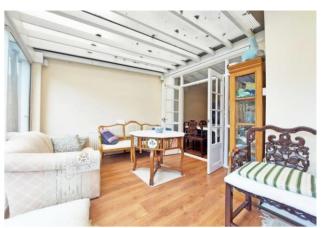

The accommodation comprises: Entrance hallway. leading through to a sizeable through living / dining room with a front aspect bay window and patio doors leading through to a bright double glazed conservatory, which overlooks the rear garden.