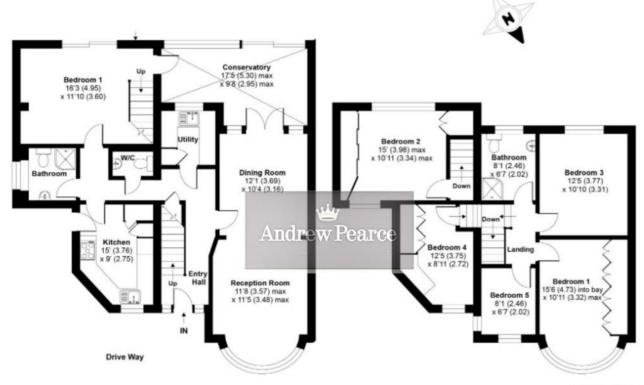

An impressive five bedroom, two shower room, semi detached family home, set on a generous plot in a quiet cul-de-sac close to shopping and transport facilities.

The property features extended accommodation providing a versatile family sized interior layout, in all in excess of 1850 sq.ft.

The accommodation comprises: Entrance hallway. leading through to a sizeable through living / dining room with a front aspect bay window and patio doors leading through to a bright double glazed conservatory, which overlooks the rear garden.

Further off the hallway is the contemporary kitchen/ diner, which is extensively fitted with a range of modern units.

The ground floor also accommodates a shower room / W.C. in addition to a separate W.C. a utility room and a further reception room / ground floor bedroom. This room features a separate staircase leading up to a first floor bedroom which is separate from the main house and therefore, it could be used as a self contained annexe.

To the first floor, the landing leads through to four further bedrooms, three of which are double rooms and a contemporary family shower room, neatly finished with tiled walls and flooring

Outside, the block paved driveway provides off street parking.

FIRST FLOOR

## **GROUND FLOOR**

## South Close, Pinner, HA5 5AE

Approximate Internal Área = 1857 sq ft / 172.5 sq m Approximate External Area = 2135 sq ft / 198.3 sq m