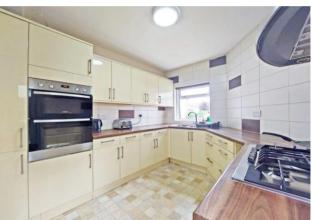

Further off the hallway is the contemporary kitchen/ diner, which is extensively fitted with a range of modern units.

The ground floor also accommodates a shower room / W.C. in addition to a separate W.C. a utility room and a further reception room / ground floor bedroom. This room features a separate staircase leading up to a first floor bedroom which is separate from the main house and therefore, it could be used as a self contained annexe.