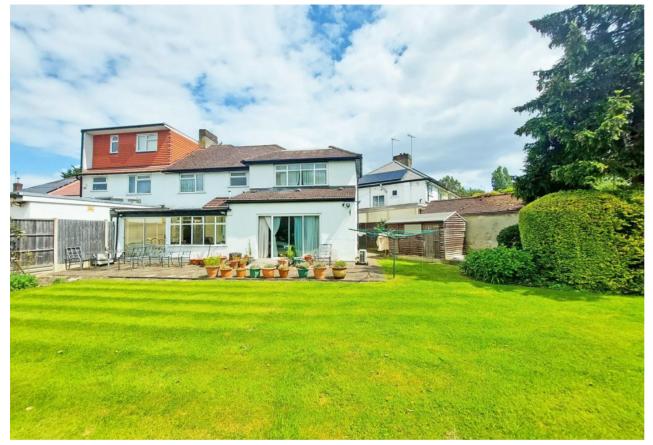

To the rear the west facing well established garden spans 100 ft. in width and is laid out with a patio area, a large expanse of lawn and a variety of trees and shrubs, all set within fenced boundaries.