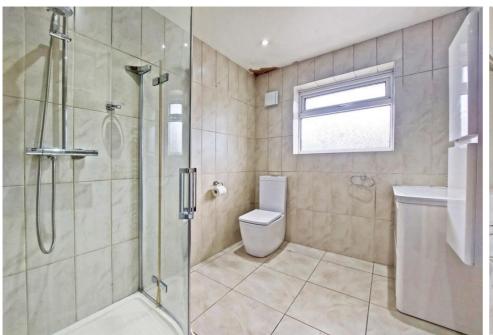

Further off the hallway is the contemporary kitchen/ diner, which is extensively fitted with a range of modern units.

The ground floor also accommodates a shower room / W.C. in addition to a separate W.C. a utility room and a further reception room / ground floor bedroom. This room features a separate staircase leading up to a first floor bedroom which is separate from the main house and therefore, it could be used as a self contained annexe.

To the first floor, the landing leads through to four further bedrooms, three of which are double rooms and a contemporary family shower room, neatly finished with tiled walls and flooring

Outside, the block paved driveway provides off street parking.