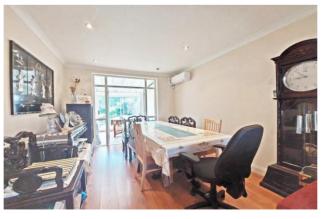

Further off the hallway is the contemporary kitchen/ diner, which is extensively fitted with a range of modern units.

The ground floor also accommodates a shower room / W.C. in addition to a separate W.C. a utility room and a further reception room / ground floor bedroom. This room features a separate staircase leading up to a first floor bedroom which is separate from the main house and therefore, it could be used as a self contained annexe.