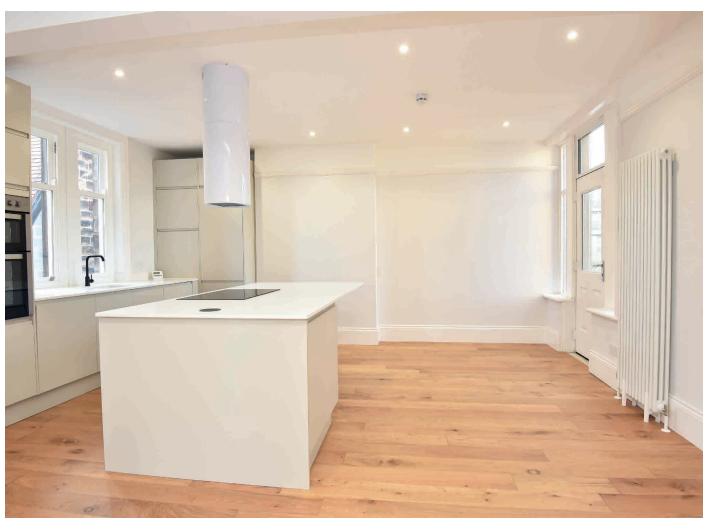

#### **DINING KITCHEN**

An impressive open-plan living and dining area with a modern fitted kitchen and glazed door leading to a large sun terrace overlooking the Stray. The kitchen comprises a range of stylish modern fitted units with island and breakfast bar. Induction hob, integrated double oven, dishwasher and fridge / freezer.