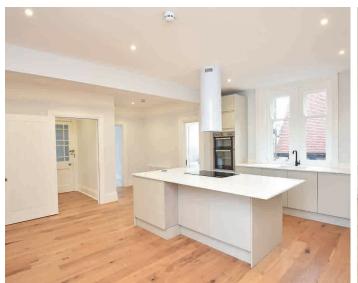

#### **DINING KITCHEN**

An impressive open-plan living and dining area with a modern fitted kitchen and glazed door leading to a large sun terrace overlooking the Stray. The kitchen comprises a range of stylish modern fitted units with island and breakfast bar. Induction hob, integrated double oven, dishwasher and fridge / freezer.