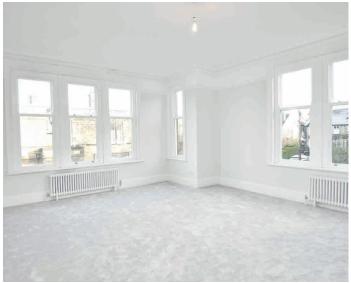

#### SITTING ROOM

An impressive reception room with bay window, enjoying direct views over the adjoining Stray.

#### **BEDROOM 1**

A large double bedroom with bay window and en-suite

#### BEDROOM 2

A large double bedroom with bay window, enjoying Stray views.