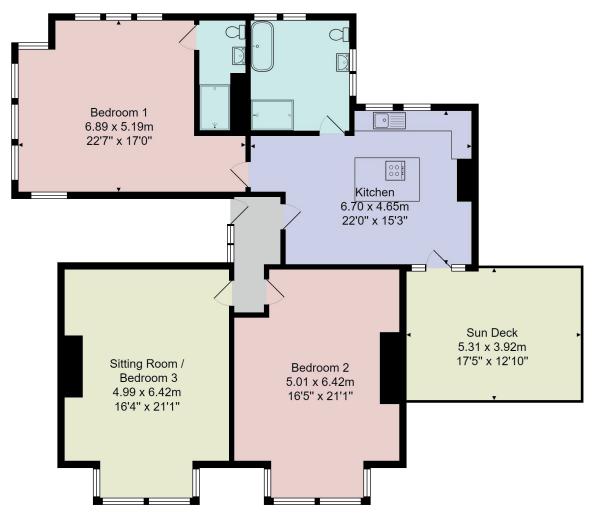

# FLOOR PLAN

Total Area: 142.1 m<sup>2</sup> ... 1529 ft<sup>2</sup> (excluding sun deck) All measurements are approximate and for display purposes only.

No liability is accepted by either the agency or Box Property Solutions Ltd as to the exact measurements of the rooms.

Box Property Solutions Ltd retains the copyright on this plan and allows agents to use it with agreed permission.