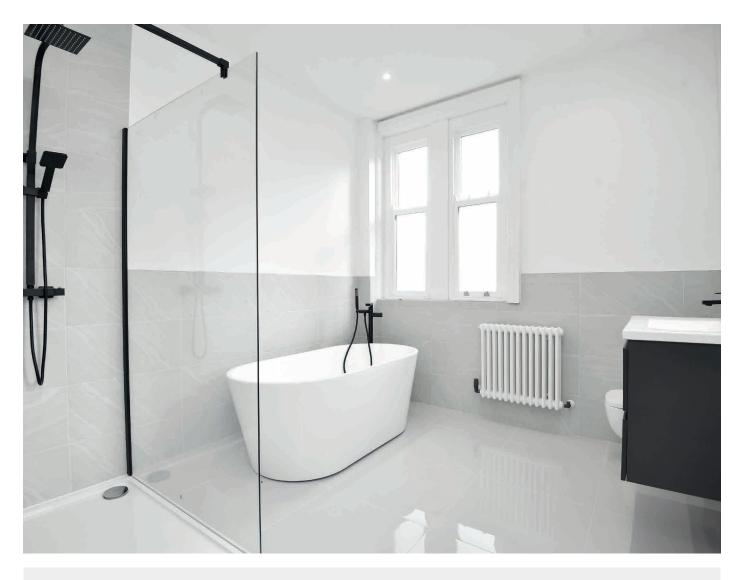

#### **BATHROOM**

A white modern suite comprising WC, washbasin set within a vanity unit, shower and free-standing bath.