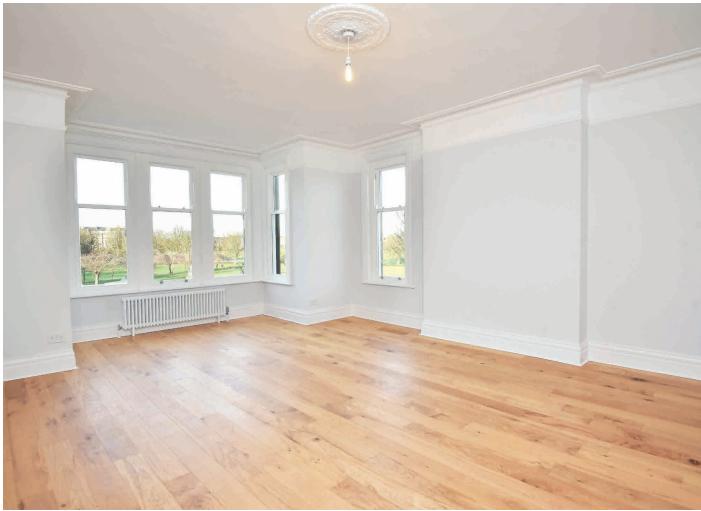

#### SITTING ROOM

An impressive reception room with bay window, enjoying direct views over the adjoining Stray.

#### **BEDROOM 1**

A large double bedroom with bay window and en-suite

#### BEDROOM 2

A large double bedroom with bay window, enjoying Stray views.