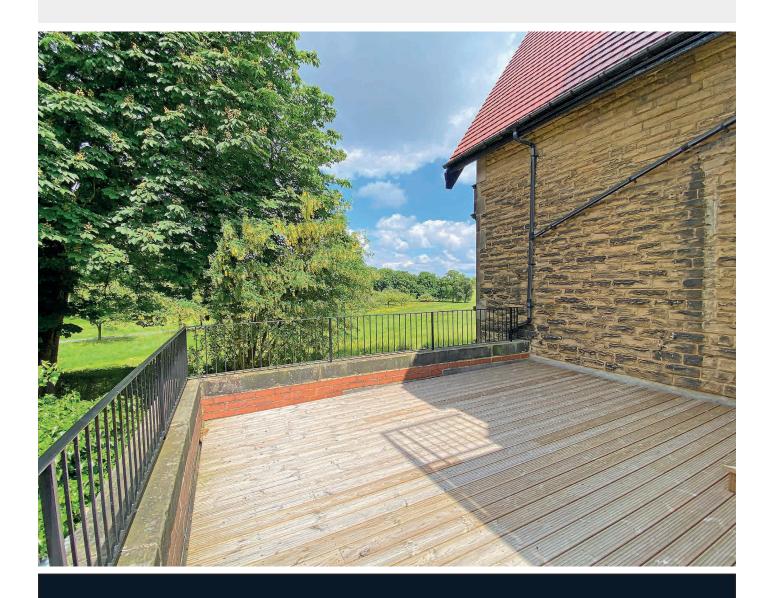

The apartment, which has the benefit of a parking space and a private sun terrace accessed directly from the apartment and enjoys uninterrupted views of the Stray, has been modernised to a high standard to include new modern kitchen and bathroom fittings, new gas-fired central heating system and boiler, and a new roof replaced in 2022.

#### OUTSIDE

The apartment has the benefit of an allocated parking space. The apartment also has the benefit of a private sun terrace accessed directly from the kitchen and enjoying stunning views over the adjoining Stray.