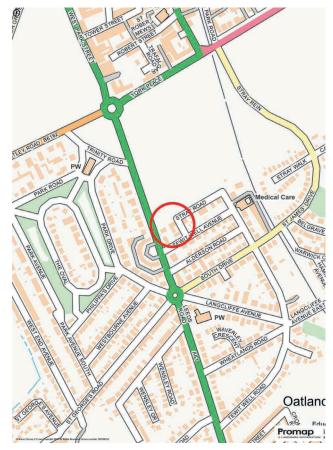

This is a prime Harrogate position, enjoying Stray views and is within a few minutes' walk of the town centre where there is an excellent range of shops, bars and restaurants on offer, as well as the railway station. Offered for sale with no onward chain.