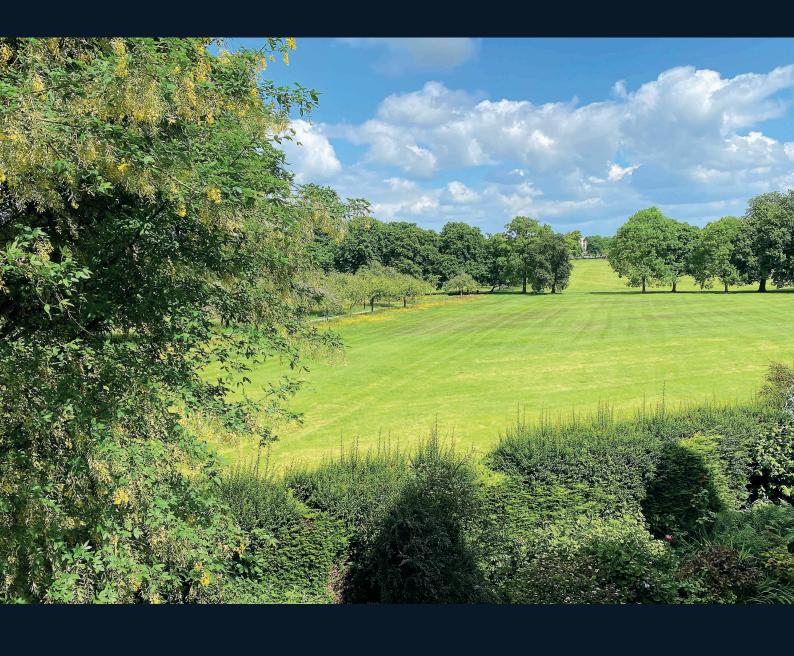

The apartment, which has the benefit of a parking space and a private sun terrace accessed directly from the apartment and enjoys uninterrupted views of the Stray, has been modernised to a high standard to include new modern kitchen and bathroom fittings, new gas-fired central heating system and boiler, and a new roof replaced in 2022.

This is a prime Harrogate position, enjoying Stray views and is within a few minutes' walk of the town centre where there is an excellent range of shops, bars and restaurants on offer, as well as the railway station. Offered for sale with no onward chain.

#### SITTING ROOM

An impressive reception room with bay window, enjoying direct views over the adjoining Stray.

#### BEDROOM 2

A large double bedroom with bay window, enjoying Stray views.

#### OUTSIDE

The apartment has the benefit of an allocated parking space. The apartment also has the benefit of a private sun terrace accessed directly from the kitchen and enjoying stunning views over the adjoining Stray.