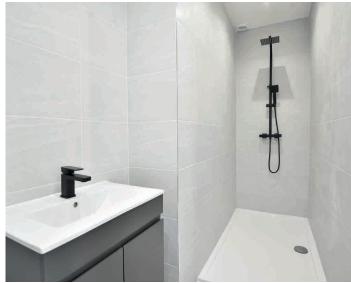

#### **EN-SUITE SHOWER ROOM**

A white modern suite comprising WC, washbasin set within a vanity unit and shower. Tiled walls and floor.