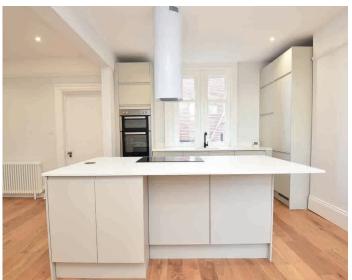

#### **DINING KITCHEN**

An impressive open-plan living and dining area with a modern fitted kitchen and glazed door leading to a large sun terrace overlooking the Stray. The kitchen comprises a range of stylish modern fitted units with island and breakfast bar. Induction hob, integrated double oven, dishwasher and fridge / freezer.