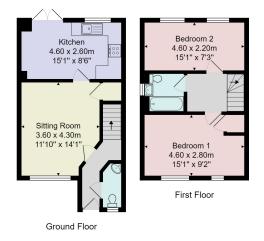

Total Area: 67.6 m² ... 727 ft²

All measurements are approximate and for display purposes only.

No liability is accepted by either the agency or Box Property Solutions Ltd as to the exact measurements of the rooms.

Box Property Solutions Ltd retains the copyright on this plan and allows agents to use it with agreed permission.