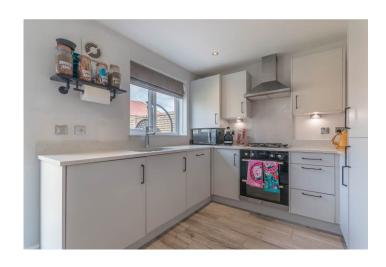

## **DINING KITCHEN**

With dining area and glazed doors leading to the garden. The kitchen comprises a range of fitted units with quartz worktop, gas hob, double oven, dishwasher, washer / dryer and fridge / freezer.