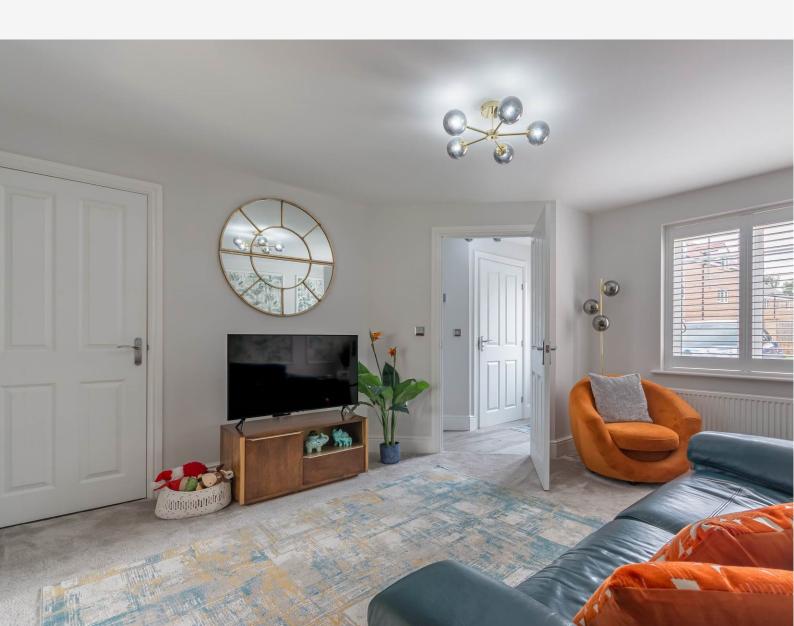

## **SITTING ROOM**

A spacious reception room with window to front with fitted shutters and under stairs cupboard.