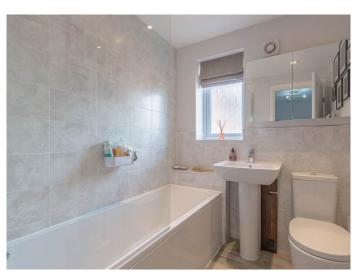

# **BATHROOM**

A modern white suite comprising WC, basin and bath with shower above. Heated towel rail. Tiled walls and floor.