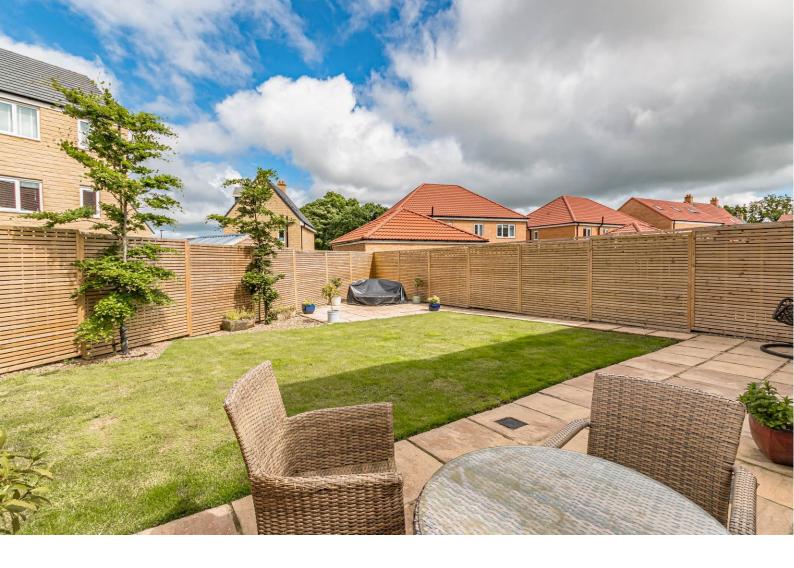

## **OUTSIDE**

To the front of the property, there is an allocated parking space with electric car charging point. There is also use of a shared visitor parking space. The property occupies, a particularly generous plot having a good sized and attractive garden with lawn and paved sitting areas.