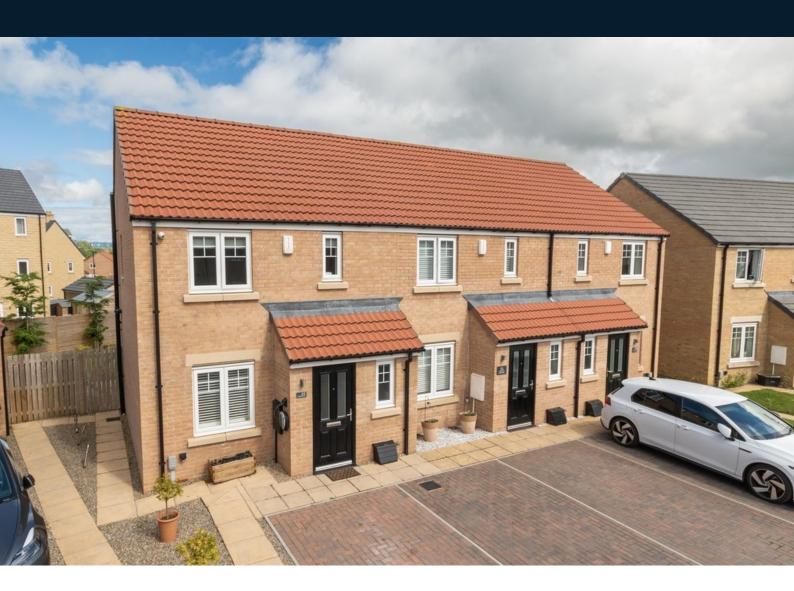

# 49 Scampston Drive, Beckwithshaw, Harrogate, HG3 1FU

A modern two-bedroom end-of-terrace house, occupying in generous plot with an attractive garden and parking, forming part of his popular development between Harrogate and Beckwithshaw, surrounded by beautiful open countryside.

This excellent property provides well-appointed accommodation comprising a sitting room, modern dining kitchen with glazed doors, leading to the garden and downstairs WC. Upstairs, there are two large bedrooms and a modern bathroom. A particular feature of the property is the large and attractive garden with lawn and paved sitting areas. There is an allocated parking space, together with use of a shared visitor parking space.

The property forms part of a popular modern development and is surrounded by attractive open countryside and is just a few minutes' drive from Harrogate town centre.

## **OUTSIDE**

To the front of the property, there is an allocated parking space with electric car charging point. There is also use of a shared visitor parking space. The property occupies, a particularly generous plot having a good sized and attractive garden with lawn and paved sitting areas.