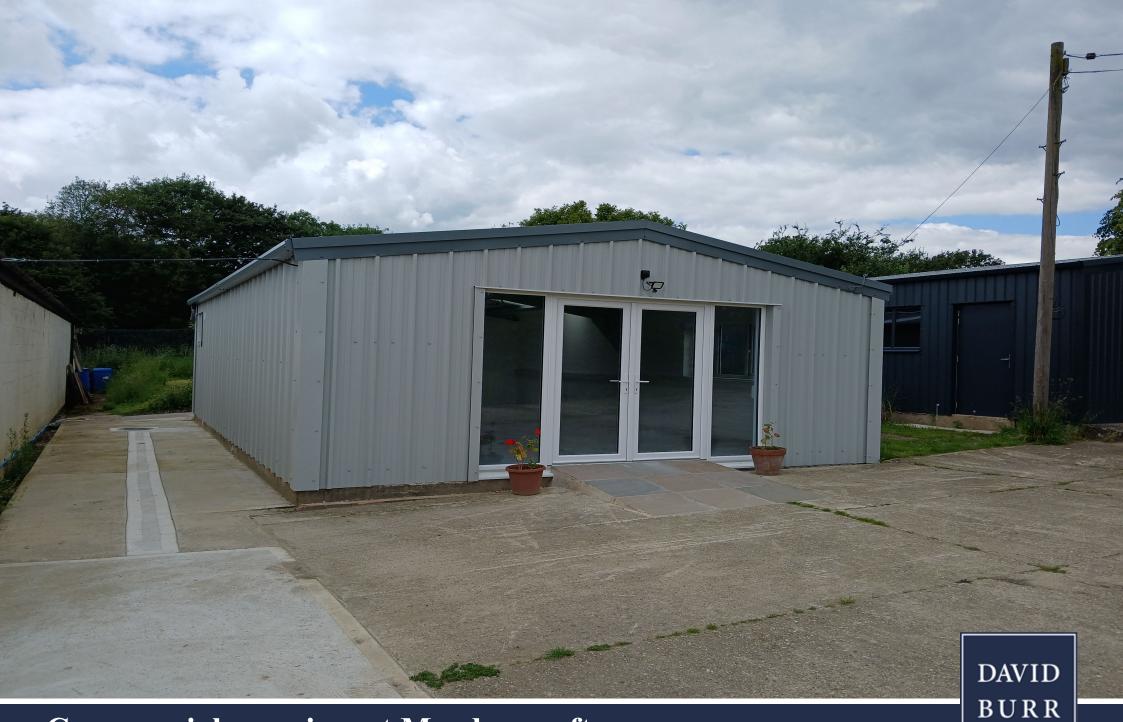

An exceptional opportunity to lease a brand newly constructed commercial premises situated in a rural location in a highly-regarded and conveniently located Suffolk village a short distance from both Bury St. Edmunds and Sudbury. The property has been built to a high specification with a principal commercial area with kitchenette and a cloakroom. Access is available to both the front and rear with stone paved ramps providing wheelchair accessibility and there is the benefit of plenty of parking in front of the property itself.

## A detached multi-use commercial unit in a picturesque setting.

uPVC double-glazed double doors with dimensions 2.04m high by 1.75m wide opening into:-

**COMMERCIAL ZONE:** A substantial area suitable for a variety of uses constructed to a high standard with extensive electrical sockets and an internet connection. Triple aspect outlook allowing for plenty of natural light with tall windows and a door opening onto the rear. Useful **KITCHENNETE** containing a stainless-steel sink with mixer tap above and drainer to side and storage below and an oak worksurface with aluminium splashback.

**LOCAL AUTHORITY:** Babergh and Mid Suffolk District Council, Endeavour House, 8 Russell Road, Ipswich, Suffolk. IP1 2BX (0300 1234000).

PRICE: £750 pcm.

**CONSTRUCTION TYPE:** Steel framed with insulated wall and roof enclosed with composite panels.