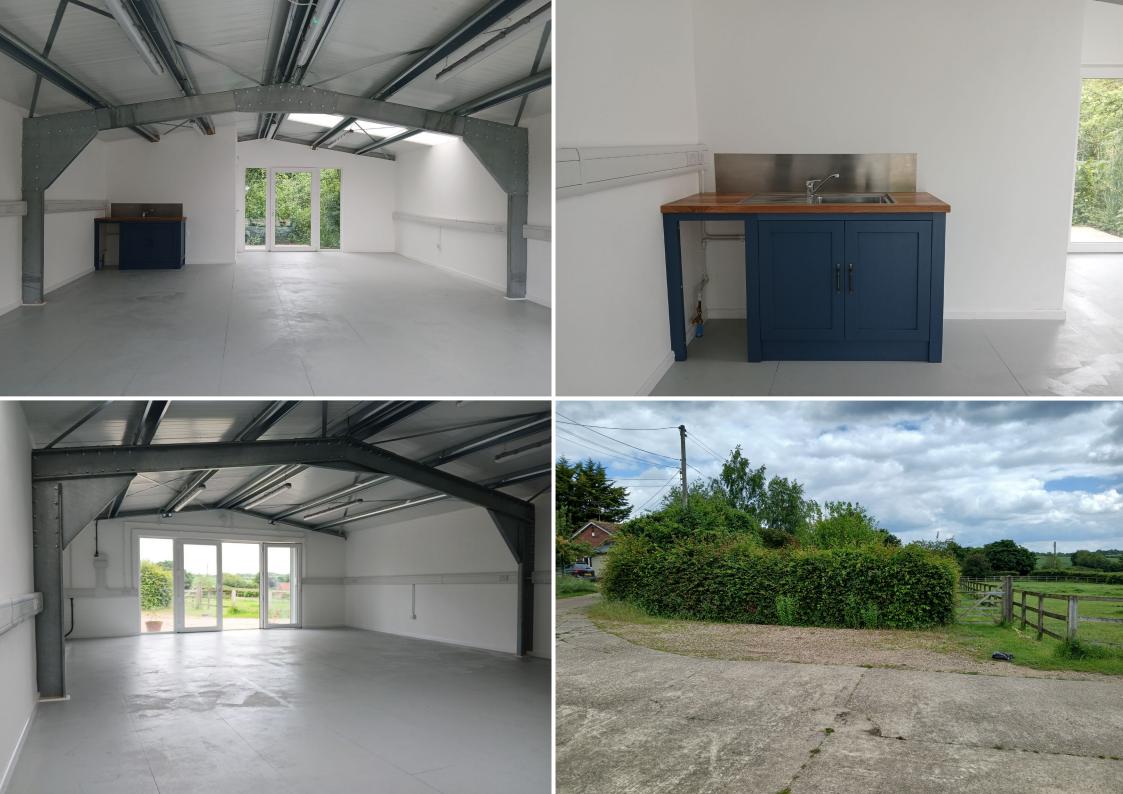

An exceptional opportunity to lease a brand newly constructed commercial premises situated in a rural location in a highly-regarded and conveniently located Suffolk village a short distance from both Bury St. Edmunds and Sudbury. The property has been built to a high specification with a principal commercial area with kitchenette and a cloakroom. Access is available to both the front and rear with stone paved ramps providing wheelchair accessibility and there is the benefit of plenty of parking in front of the property itself.

## A detached multi-use commercial unit in a picturesque setting.

uPVC double-glazed double doors with dimensions 2.04m high by 1.75m wide opening into:-

**COMMERCIAL ZONE:** A substantial area suitable for a variety of uses constructed to a high standard with extensive electrical sockets and an internet connection. Triple aspect outlook allowing for plenty of natural light with tall windows and a door opening onto the rear. Useful **KITCHENNETE** containing a stainless-steel sink with mixer tap above and drainer to side and storage below and an oak worksurface with aluminium splashback.

## Outside

The premises will benefit from an area of **OFF-ROAD PARKING** for approximately three vehicles directly opposite the property itself.

**SERVICES:** Main water and drainage. Main electricity connected. **NOTE:** None of these services have been tested by the agent.