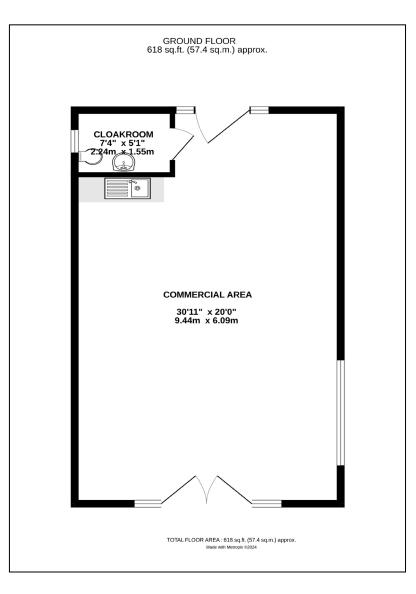

An exceptional opportunity to lease a brand newly constructed commercial premises situated in a rural location in a highly-regarded and conveniently located Suffolk village a short distance from both Bury St. Edmunds and Sudbury. The property has been built to a high specification with a principal commercial area with kitchenette and a cloakroom. Access is available to both the front and rear with stone paved ramps providing wheelchair accessibility and there is the benefit of plenty of parking in front of the property itself.

## A detached multi-use commercial unit in a picturesque setting.

uPVC double-glazed double doors with dimensions 2.04m high by 1.75m wide opening into:-

**COMMERCIAL ZONE:** A substantial area suitable for a variety of uses constructed to a high standard with extensive electrical sockets and an internet connection. Triple aspect outlook allowing for plenty of natural light with tall windows and a door opening onto the rear. Useful **KITCHENNETE** containing a stainless-steel sink with mixer tap above and drainer to side and storage below and an oak worksurface with aluminium splashback.

**CLOAKROOM:** A high-quality newly installed disabled cloakroom with WC, wash hand basin with heated water unit above and a useful wall mounted storage cupboard.