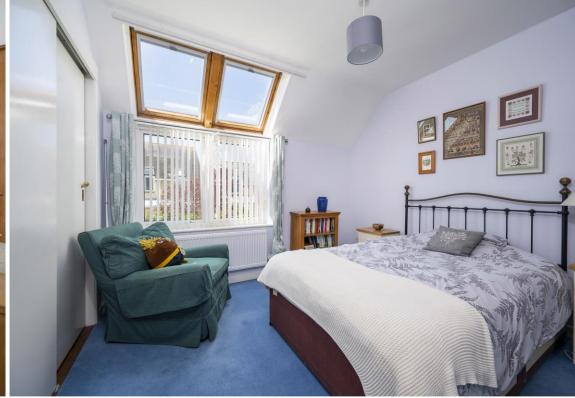

### 1 NONSUCH MEADOW, SUDBURY, SUFFOLK, CO10 2FJ

used as a dressing room with double built-in cupboard providing useful shelf storage.

**BEDROOM 2: 11'2" x 10'0"** (3.40m x 3.05m) A generous second bedroom with views over the rear garden and triple built-in wardrobe.