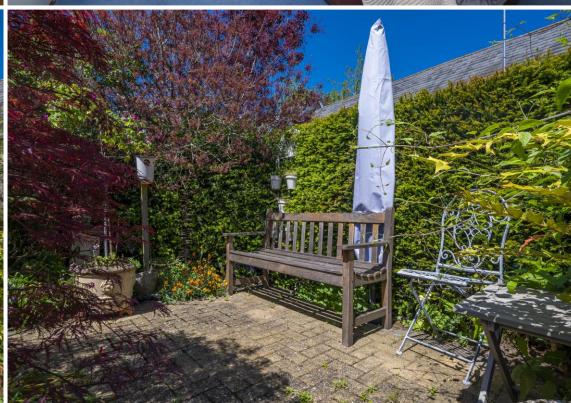

#### **Outside**

To the front of the property is a block paved footpath and steps leading to front door with block paved drive and **GARAGE: 16'3" x 9'4"** (4.95m x 2.84m) found to the rear.

To the rear of the property is a part walled garden with initial terrace seating area with steps leading to an upper garden where you will find borders full of seasonal colour, trees, shrubs and hedging.