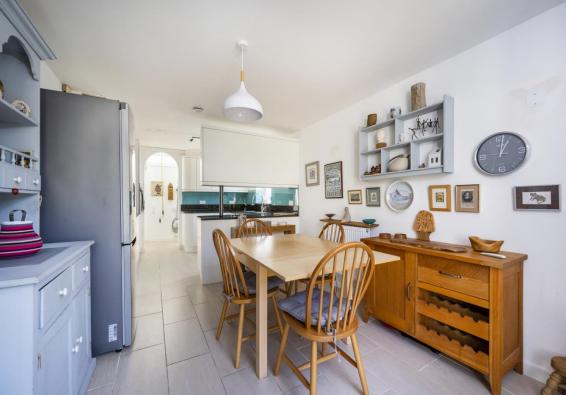

**SITTING ROOM: 14'2" x 13'5"** (4.32m x 4.09m) A particularly spacious room with glass doors leading to the garden room with views over the garden beyond. Opening to:-

**KITCHEN/DINING ROOM: 21'8" x 10'1"** (6.60m x 3.07m) Split into two distinct areas with initial dining space with glass doors providing views over the garden with ceramic tiled floor leading through to the kitchen. The kitchen has been fitted with a wide range of contemporary units finished with a thick granite-effect worktop incorporating a one-and-a-half composite sink with mixer tap and drainer, ceramic hob with extractor over, eye level oven with space for a large fridge/freezer. Beyond this is a utility room with space for a washing machine and other white goods with useful shelf storage.