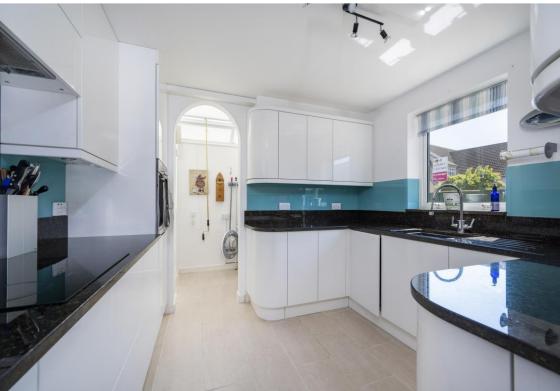

**SITTING ROOM: 14'2" x 13'5"** (4.32m x 4.09m) A particularly spacious room with glass doors leading to the garden room with views over the garden beyond. Opening to:-

**KITCHEN/DINING ROOM: 21'8" x 10'1"** (6.60m x 3.07m) Split into two distinct areas with initial dining space with glass doors providing views over the garden with ceramic tiled floor leading through to the kitchen. The kitchen has been fitted with a wide range of contemporary units finished with a thick granite-effect worktop incorporating a one-and-a-half composite sink with mixer tap and drainer, ceramic hob with extractor over, eye level oven with space for a large fridge/freezer. Beyond this is a utility room with space for a washing machine and other white goods with useful shelf storage.