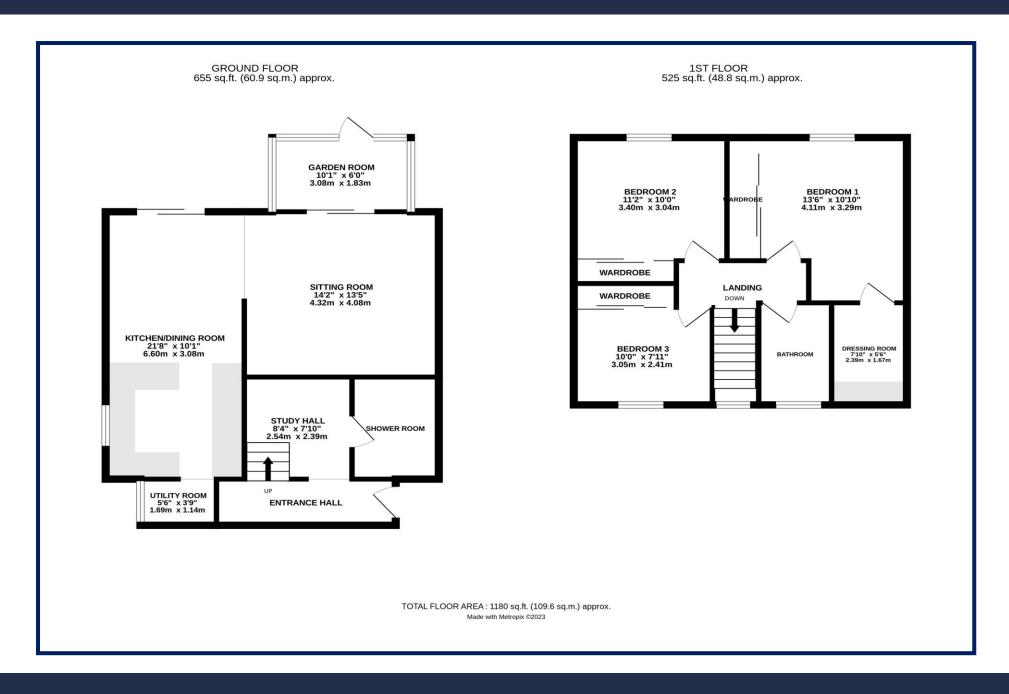

#### A semi-detached three-bedroom house with garden, off-road parking and garage.

**ENTRANCE HALL:** A light inviting area with space for dresser, stairs leading to first floor and opening to:-

**STUDY HALL: 8'4" x 7'10"** (2.54m x 2.39m) With useful alcove for a desk and chair with opening leading to:-

**SITTING ROOM: 14'2" x 13'5"** (4.32m x 4.09m) A particularly spacious room with glass doors leading to the garden room with views over the garden beyond. Opening to:-

**KITCHEN/DINING ROOM: 21'8" x 10'1"** (6.60m x 3.07m) Split into two distinct areas with initial dining space with glass doors providing views over the garden with ceramic tiled floor leading through to the kitchen. The kitchen has been fitted with a wide range of contemporary units finished with a thick granite-effect worktop incorporating a one-and-a-half composite sink with mixer tap and drainer, ceramic hob with extractor over, eye level oven with space for a large fridge/freezer. Beyond this is a utility room with space for a washing machine and other white goods with useful shelf storage.

**GARDEN ROOM: 10'1" x 6'0"** (3.07m x 1.83m) A wonderfully light room offering panoramic views over the rear garden with glass door leading to rear garden terrace.

**SHOWER ROOM:** A three-piece suite consisting of a close coupled WC, pedestal wash hand basin with vanity unit and large walk-in shower with attractive tiled surround and heated towel rail.

**UTILITY:** 5'6" x 3'9" (1.68m x 1.14m) With space for washing machine and tumble dryer with useful shelving.

#### First Floor

**LANDING:** A Velux window provides natural light with useful alcove shelving unit providing storage with doors leading to:-

**MASTER BEDROOM: 13'6" x 10'10"** (4.11m x 3.30m) Triple built-in wardrobe provides useful hanging and shelving space with views over the rear garden and door leading to:-

**DRESSING ROOM:** 7'10" x 5'6" (2.39m x 1.68m) Neighbouring the bathroom, this room could be converted into an en-suite but is currently

### 1 NONSUCH MEADOW, SUDBURY, SUFFOLK, CO10 2FJ

used as a dressing room with double built-in cupboard providing useful shelf storage.

**BEDROOM 2: 11'2" x 10'0"** (3.40m x 3.05m) A generous second bedroom with views over the rear garden and triple built-in wardrobe.

**BEDROOM 3: 10'0" x 7'11"** (3.05m x 2.41m) Triple built-in wardrobe and street scene views to the front.

**BATHROOM:** 7'9" x 5'0" (2.36m x 1.52m) A three-piece suite consisting of a close coupled WC, pedestal wash hand basin with vanity unit, large panel bath with mixer tap and attractive tile surround.

#### **Outside**

To the front of the property is a block paved footpath and steps leading to front door with block paved drive and **GARAGE: 16'3" x 9'4"** (4.95m x 2.84m) found to the rear.

To the rear of the property is a part walled garden with initial terrace seating area with steps leading to an upper garden where you will find borders full of seasonal colour, trees, shrubs and hedging.