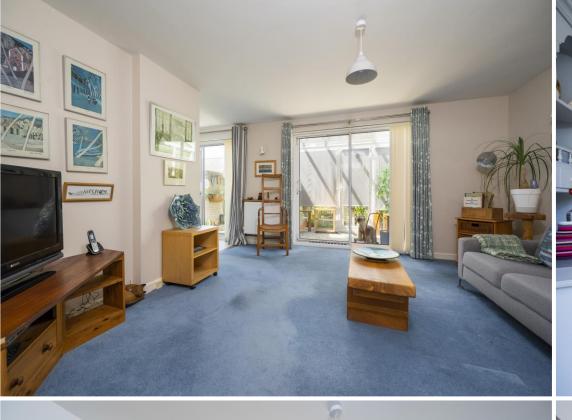

**SITTING ROOM: 14'2" x 13'5"** (4.32m x 4.09m) A particularly spacious room with glass doors leading to the garden room with views over the garden beyond. Opening to:-

**KITCHEN/DINING ROOM: 21'8" x 10'1"** (6.60m x 3.07m) Split into two distinct areas with initial dining space with glass doors providing views over the garden with ceramic tiled floor leading through to the kitchen. The kitchen has been fitted with a wide range of contemporary units finished with a thick granite-effect worktop incorporating a one-and-a-half composite sink with mixer tap and drainer, ceramic hob with extractor over, eye level oven with space for a large fridge/freezer. Beyond this is a utility room with space for a washing machine and other white goods with useful shelf storage.