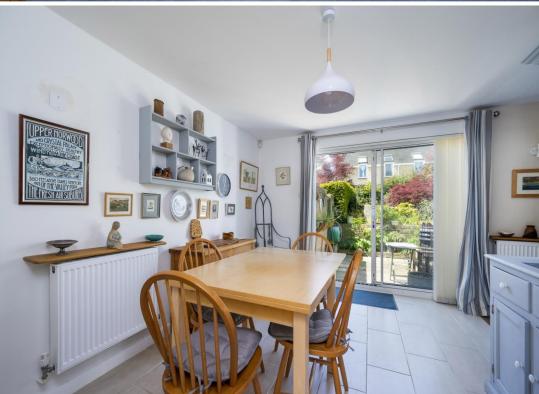

**SITTING ROOM: 14'2" x 13'5"** (4.32m x 4.09m) A particularly spacious room with glass doors leading to the garden room with views over the garden beyond. Opening to:-

**KITCHEN/DINING ROOM: 21'8" x 10'1"** (6.60m x 3.07m) Split into two distinct areas with initial dining space with glass doors providing views over the garden with ceramic tiled floor leading through to the kitchen. The kitchen has been fitted with a wide range of contemporary units finished with a thick granite-effect worktop incorporating a one-and-a-half composite sink with mixer tap and drainer, ceramic hob with extractor over, eye level oven with space for a large fridge/freezer. Beyond this is a utility room with space for a washing machine and other white goods with useful shelf storage.

#### **Outside**

To the front of the property is a block paved footpath and steps leading to front door with block paved drive and **GARAGE: 16'3" x 9'4"** (4.95m x 2.84m) found to the rear.

To the rear of the property is a part walled garden with initial terrace seating area with steps leading to an upper garden where you will find borders full of seasonal colour, trees, shrubs and hedging.