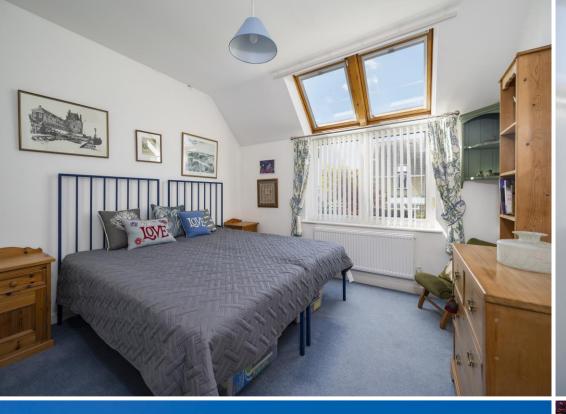

#### First Floor

**LANDING:** A Velux window provides natural light with useful alcove shelving unit providing storage with doors leading to:-

**MASTER BEDROOM: 13'6" x 10'10"** (4.11m x 3.30m) Triple built-in wardrobe provides useful hanging and shelving space with views over the rear garden and door leading to:-