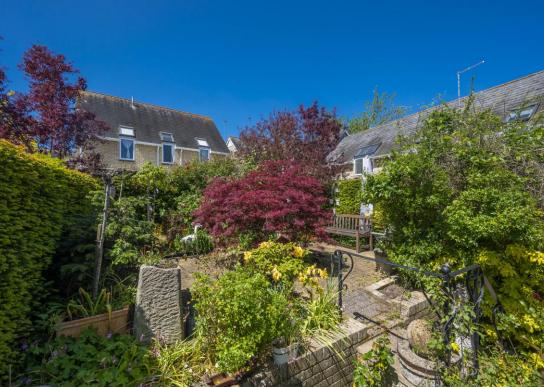

#### **Outside**

To the front of the property is a block paved footpath and steps leading to front door with block paved drive and **GARAGE: 16'3" x 9'4"** (4.95m x 2.84m) found to the rear.

To the rear of the property is a part walled garden with initial terrace seating area with steps leading to an upper garden where you will find borders full of seasonal colour, trees, shrubs and hedging.