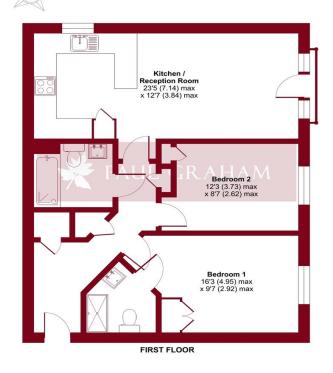

Windermere Court, 45 Denmark Road, Carshalton, SM5 Approximate Area = 701 sq ft / 65 sq m

 
 Certified Property
 Floor plan produced in accordance with RICS Property Measurement Standards incorporating International Property Measurement Standards (IPMS2 Residential).
 © indexcordance 2024.

 Produced for Paul Graham.
 REF: 1137881
 © indexcord for Paul Graham.
 REF: 1137881
 ENTRANCE HALL with security entryphone.

OPEN PLAN KITCHEN/RECEPTION 23' 5" x 12' 7" (7.14m x 3.84m)

BEDROOM 1 16' 3" x 9' 7" (4.95m x 2.92m) Max

**EN SUITE SHOWER ROOM** 

BEDROOM 2 12' 3" x 8' 7" (3.73m x 2.62m) Max

BATHROOM

**ALLOCATED PARKING SPACE** 