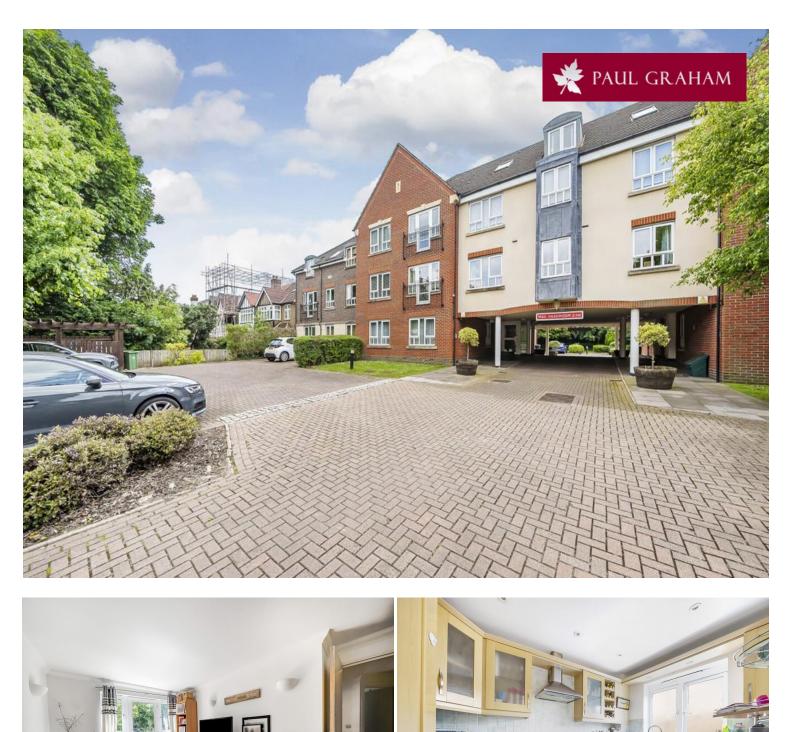

## 11 Windermere Court, 45 Denmark Road, Carshalton, SM5 2HP | Guide Price £325,000

A superb 2 bedroom, 2 bathroom 1st floor flat located in a highly sought after private residential development in Carshalton moments from the Village and Carshalton train station, offered to the market with no onward chain! The property is located to the rear of the building with views over the attractive communal gardens.

Windermere Court is nestled in the heart of Carshalton Village and enjoys a tranquil setting with easy access to all amenities. Explore local shops, cafes, and restaurants, while the nearby parks offer delightful retreats in nature. Commuting is a breeze with Carshalton Station only a short walk away and major road networks close by. Families will appreciate the proximity to quality schools. Embrace the best of village living with modern conveniences.