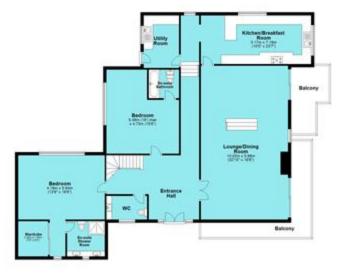

The accommodation is arranged over two levels and offers five excellent bedrooms, the master having an en-suite dressing area and shower room, whilst the guest bedroom also has an en-suite shower room. On the ground floor, there is underfloor heating to the tiled areas, and an excellent living room with fireplace

and wood burner, from where several steps lead down to the dining area which has a patio door out to the garden. There is a beautifully appointed kitchen/breakfast room with quartz marble work surfaces, together with a utility room.

Ground Floor

All rooms have been measured with an electronic laser and are approximate measurements only. To comply with the Consumer Protection from Unfair Trading Regulations 2008, we clarify that none of the services to the above property have been tested by ourselves, and we cannot guarantee that the installations described in the details are in perfect working order. Wilson Thomas for themselves, and for the vendors or lessors, produce these brochures in good faith, and are a guideline only. They do not constitute any part of a contract and are correct to the best of our knowledge at the time of going to press.