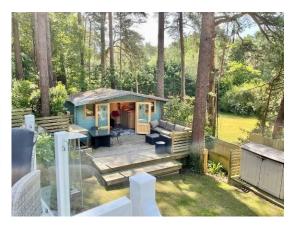

To the front of the property there is extensive parking for numerous vehicles, together with space for a boat/motorhome if needed. The original double garage has been converted to provide a full-size snooker room. Within the garden, one will find a self-contained timber party summerhouse, ideal for entertaining!