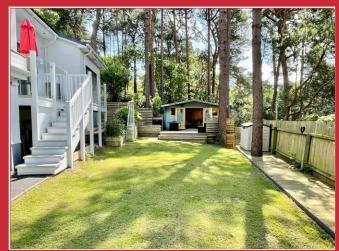

To the front of the property there is extensive parking for numerous vehicles, together with space for a boat/motorhome if needed. The original double garage has been converted to provide a full-size snooker room. Within the garden, one will find a self-contained timber party summerhouse, ideal for entertaining!