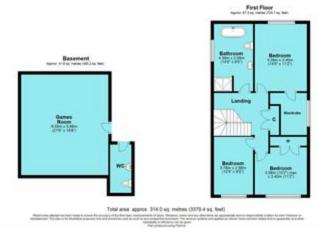

The accommodation is arranged over two levels and offers five excellent bedrooms, the master having an en-suite dressing area and shower room, whilst the guest bedroom also has an en-suite shower room. On the ground floor, there is underfloor heating to the tiled areas, and an excellent living room with fireplace

and wood burner, from where several steps lead down to the dining area which has a patio door out to the garden. There is a beautifully appointed kitchen/breakfast room with quartz marble work surfaces, together with a utility room.

To the front of the property there is extensive parking for numerous vehicles, together with space for a boat/motorhome if needed. The original double garage has been converted to provide a full-size snooker room. Within the garden, one will find a self-contained timber party summerhouse, ideal for entertaining!

Ground Floor

All rooms have been measured with an electronic laser and are approximate measurements only. To comply with the Consumer Protection from Unfair Trading Regulations 2008, we clarify that none of the services to the above property have been tested by ourselves, and we cannot guarantee that the installations described in the details are in perfect working order. Wilson Thomas for themselves, and for the vendors or lessors, produce these brochures in good faith, and are a guideline only. They do not constitute any part of a contract and are correct to the best of our knowledge at the time of going to press.