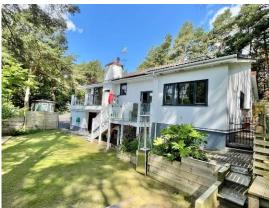

# The Property

Approached via a private tarmacadam driveway and five bar gate one is immediately impressed with the presence of this amazing individual property, constructed in the 1980s and forming part of this most sought-after cul-de-sac development, within walking distance of Broadstone High Street.

To the front of the property there is extensive parking for numerous vehicles, together with space for a boat/motorhome if needed. The original double garage has been converted to provide a full-size snooker room. Within the garden, one will find a self-contained timber party summerhouse, ideal for entertaining!