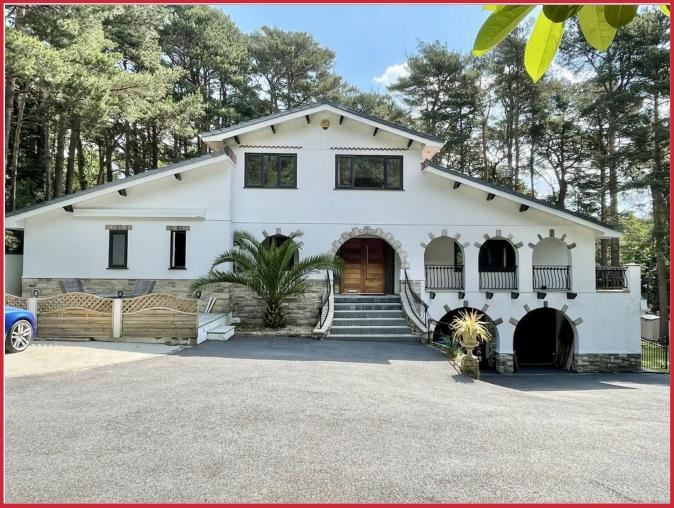

# Moonraker, 29 Ashwood Drive, Broadstone BH18 8LN

The opportunity to acquire this distinctive five bedroomed family home located on this highly regarded development, within easy reach of Broadstone village centre and local grammar schools. Early viewing strongly recommended.

# The Property

Approached via a private tarmacadam driveway and five bar gate one is immediately impressed with the presence of this amazing individual property, constructed in the 1980s and forming part of this most sought-after cul-de-sac development, within walking distance of Broadstone High Street.

To the front of the property there is extensive parking for numerous vehicles, together with space for a boat/motorhome if needed. The original double garage has been converted to provide a full-size snooker room. Within the garden, one will find a self-contained timber party summerhouse, ideal for entertaining!