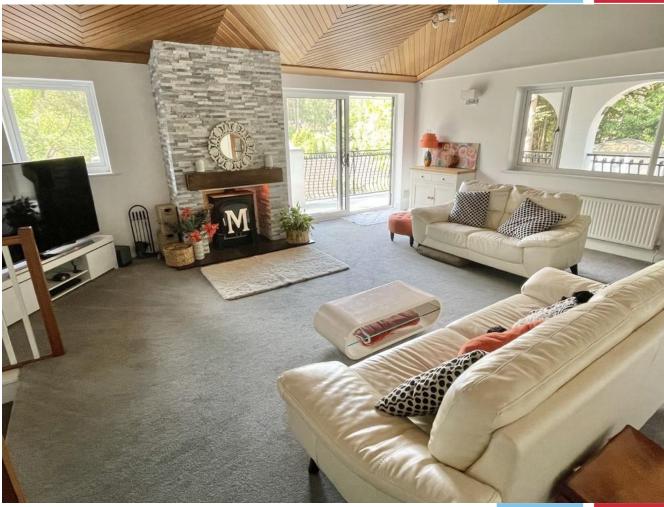

The accommodation is arranged over two levels and offers five excellent bedrooms, the master having an en-suite dressing area and shower room, whilst the guest bedroom also has an en-suite shower room. On the ground floor, there is underfloor heating to the tiled areas, and an excellent living room with fireplace

and wood burner, from where several steps lead down to the dining area which has a patio door out to the garden. There is a beautifully appointed kitchen/breakfast room with quartz marble work surfaces, together with a utility room.