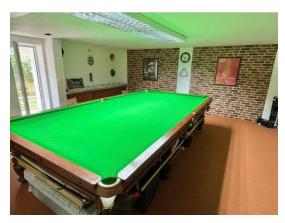

- SNOOKER ROOM
- STUNNING FAMILY BATHROOM WITH BATH TUB & SEPARATE SHOWER
- EXTENSIVE DRIVEWAY AND SPACE FOR MOTOR HOME IF NEEDED
- 0.65 ACRE PLOT INCLUDING WOODLAND AND SELF-CONTAINED PARTY SUMMER HOUSE
- MUST BE VIEWED

To the front of the property there is extensive parking for numerous vehicles, together with space for a boat/motorhome if needed. The original double garage has been converted to provide a full-size snooker room. Within the garden, one will find a self-contained timber party summerhouse, ideal for entertaining!