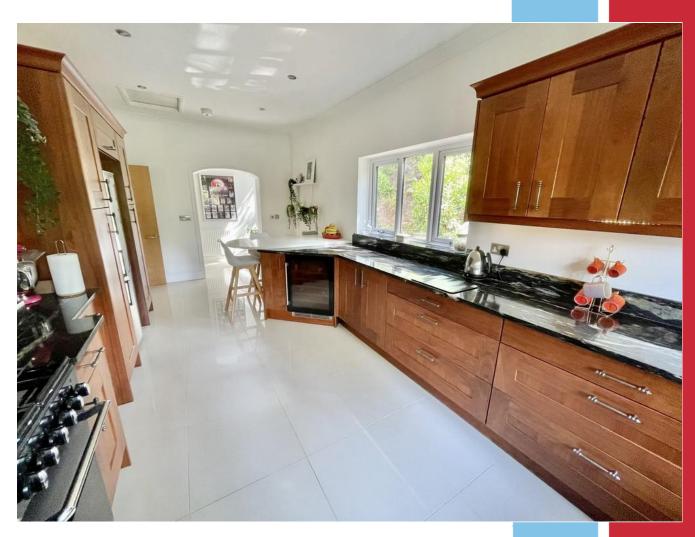

and wood burner, from where several steps lead down to the dining area which has a patio door out to the garden. There is a beautifully appointed kitchen/breakfast room with quartz marble work surfaces, together with a utility room.