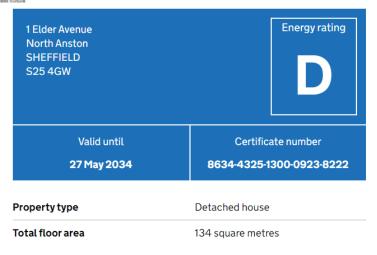

s
- Family Bathroom
- Stunning Views



GROUND FLOOR 883 sq.ft. (82.1 sq.m.) approx.

1ST FLOOR 722 sq.ft. (67.1 sq.m.) approx.



TOTAL FLOOR AREA: 1605 sq.ft. (149.2 sq.m.) approx.

y ditrute has been made to ensure the accuracy of the floorplan contained here, measurements who will be added and any other here is an epproximate and no responsibility is taken to any encount or or minimum stratement. This plan is for illustrative purposes only and should be used as such by any purchases. The services, systems and applicants shown have not been tested and no guarante as to their operability or efficiency can be given. Mode with Metrodox 10004

## **Contact Details**

79 Wales Road **Kiveton Park** Sheffield South Yorkshire S26 6RA

www.bellcoestates.com info@bellcoestates.com 03333 580590



Agents Note: Whilst every care has been taken to prepare these sales particulars, they are for guidance purposes only. All measurements are approximate are for general guidance purposes only and whilst every care has been taken to ensure their accuracy, they should not be relied upon and potential buyers are advised to recheck the measurements