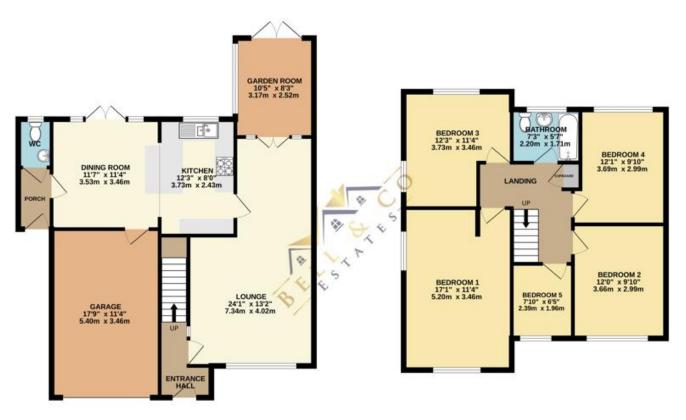

## £350,000

- No Chain
- FIVE BEDROOM
  Detached Home
- Three Reception Rooms
- Kitchen with Appliances
- Family Bathroom
- Stunning Views

GROUND FLOOR 883 sq.ft. (82.1 sq.m.) approx.

1ST FLOOR 722 sq.ft. (67.1 sq.m.) approx.

TOTAL FLOOR AREA: 1605 sq.ft. (149.2 sq.m.) approx.

y ditrute has been made to ensure the accuracy of the floorplan contained here, measurements who will be added and any other here is an epproximate and no responsibility is taken to any encount or or minimum stratement. This plan is for illustrative purposes only and should be used as such by any purchases. The services, systems and applicants shown have not been tested and no guarante as to their operability or efficiency can be given. Mode with Metrodox 10004