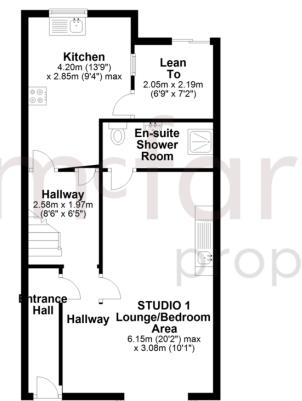

### **Ground Floor**

Approx. 52.2 sq. metres (562.1 sq. feet)

#### First Floor

Approx. 46.7 sq. metres (502.9 sq. feet)

Total area: approx. 98.9 sq. metres (1064.9 sq. feet)

Our team are friendly, experienced and are all local. They know it better than they do their own living rooms and can help you find what you're looking for because we love where we live.