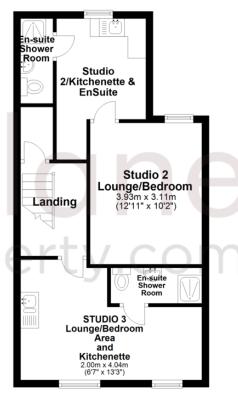

### **Ground Floor**

Approx. 52.2 sq. metres (562.1 sq. feet)

#### First Floor

Approx. 46.7 sq. metres (502.9 sq. feet)

Total area: approx. 98.9 sq. metres (1064.9 sq. feet)

Our team are friendly, experienced and are all local. They know it better than they do their own living rooms and can help you find what you're looking for because we love where we live.